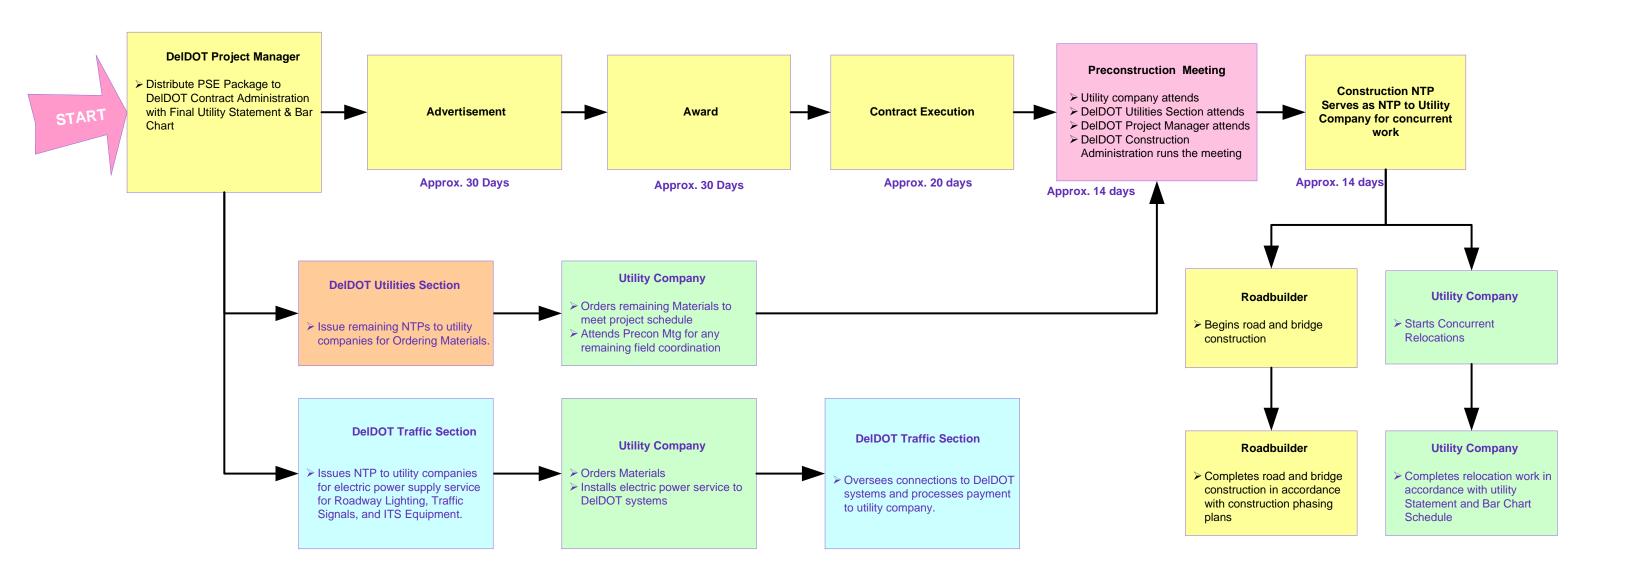

## Legend

Action required by the DelDOT Project Manager

Action required by the DelDOT Utilities Section or Utility Coordinator

Action required by the Utility Company

Action required by the DelDOT Traffic Section

# Utility Process Flow Chart PSE to Construction

Rev. 11/20/2012