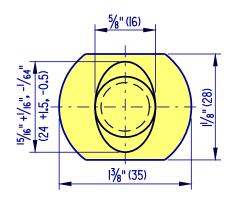

RECESSED NUT
(FOR5/8" (16) GUARDRAIL BOLT)



NOTE: DIMENSION FOR WASHER THICKNESS IS APPROXIMATE BASED ON METAL THICKNESS.





| L                                    | T (MIN.)               |
|--------------------------------------|------------------------|
| I <sup>I</sup> / <sub>4</sub> " (35) | FULL THREAD LENGTH     |
| 2" (50)                              | FULL THREAD LENGTH     |
| 4" (100)                             | FULL THREAD LENGTH     |
| 10" (255)                            | 4" (100) THREAD LENGTH |
| 18" (460)                            | 4" (100) THREAD LENGTH |

**GUARDRAIL BOLT** 

NOTES: I. ALL FILLETS SHALL HAVE A MINIMUM RADIUS OF 1/16" (2).
2. IF THE BOLT EXTENDS MORE THAN 1/2" (12) BEYOND THE NUT, THE BOLT SHALL BE TRIMMED BACK AS PER THE DEPARTMENT'S SPECIFICATIONS.

|  |                              | DELAWARE     | HARDWARE    |      |    |    |    |