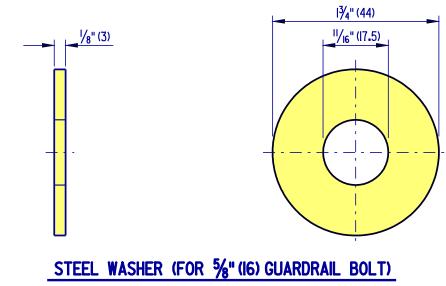

RECESSED NUT
(FOR5/8" (16) GUARDRAIL BOLT)

NOTE: DIMENSION FOR WASHER THICKNESS IS APPROXIMATE BASED ON METAL THICKNESS.

| L                                    | T (MIN.)               |
|--------------------------------------|------------------------|
| I <sup>I</sup> / <sub>4</sub> " (35) | FULL THREAD LENGTH     |
| 2" (50)                              | FULL THREAD LENGTH     |
| 4" (100)                             | FULL THREAD LENGTH     |
| 10" (255)                            | 4" (100) THREAD LENGTH |
| 18" (460)                            | 4" (100) THREAD LENGTH |