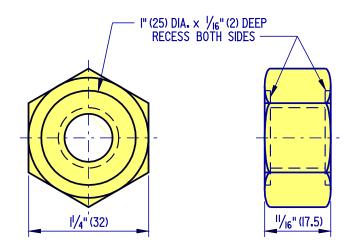

RECESSED NUT
(FOR5/8" (16) GUARDRAIL BOLT)

NOTE: DIMENSION FOR WASHER THICKNESS IS APPROXIMATE BASED ON METAL THICKNESS.

| L                                    | T (MIN.)               |
|--------------------------------------|------------------------|
| I <sup>I</sup> / <sub>4</sub> " (35) | FULL THREAD LENGTH     |
| 2" (50)                              | FULL THREAD LENGTH     |
| 4" (100)                             | FULL THREAD LENGTH     |
| 10" (255)                            | 4" (100) THREAD LENGTH |
| 18" (460)                            | 4" (100) THREAD LENGTH |