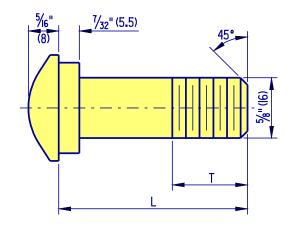

**GUARDRAIL BOLT** 

NOTES: I. ALL FILLETS SHALL HAVE A MINIMUM RADIUS OF 1/16" (2).
2. IF THE BOLT EXTENDS MORE THAN 1/2" (12) BEYOND THE NUT, THE BOLT SHALL BE TRIMMED BACK AS PER THE DEPARTMENT'S SPECIFICATIONS.