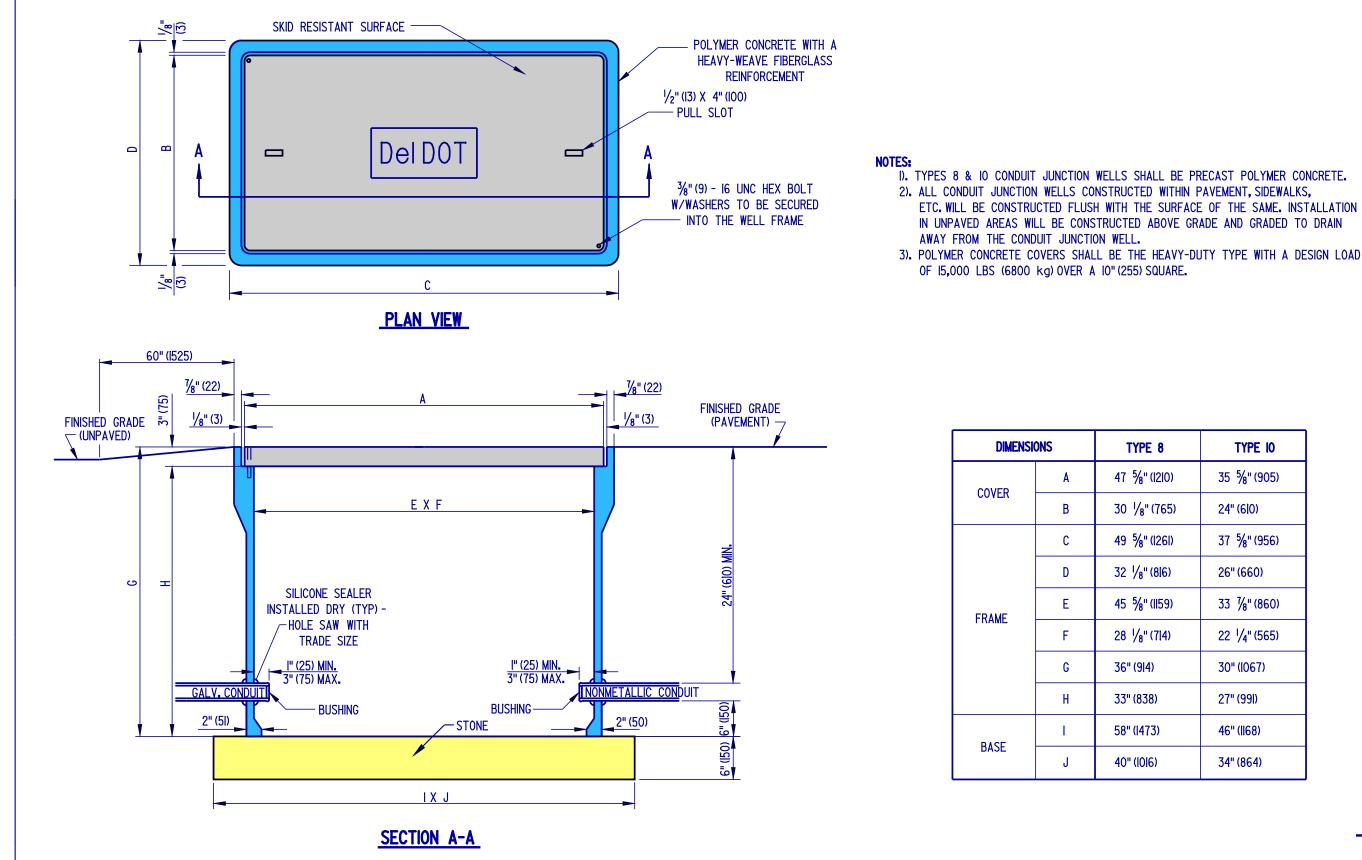

()

 $\bigcirc$ 

CONDUIT JUNCTION WELLS, TYPES 8 & 10 APPROVED DELAWARE DEPARTMENT OF TRANSPORTATION STANDARD NO. RECOMMENDED OF 3 T-13 (2004) SHT. 3

SCALE : N.T.S.

ETC. WILL BE CONSTRUCTED FLUSH WITH THE SURFACE OF THE SAME. INSTALLATION

| YPE 8                               | TYPE 10                   |
|-------------------------------------|---------------------------|
| 5⁄8" (1210)                         | 35 5/8" (905)             |
| <sup> </sup> / <sub>8</sub> " (765) | 24" (6 0)                 |
| 5⁄8" (1261)                         | 37 5⁄8" (956)             |
| <mark>/</mark> 8" (816)             | 26" (660)                 |
| <mark>5%</mark> " (1159)            | 33 🎉 (860)                |
| / <sub>8</sub> " (7 4)              | 22 <sup> </sup> /4" (565) |
| (9 4)                               | 30" (1067)                |
| (838)                               | 27" (991)                 |
| (1473)                              | 46" (  68)                |
| (1016)                              | 34" (864)                 |
|                                     |                           |