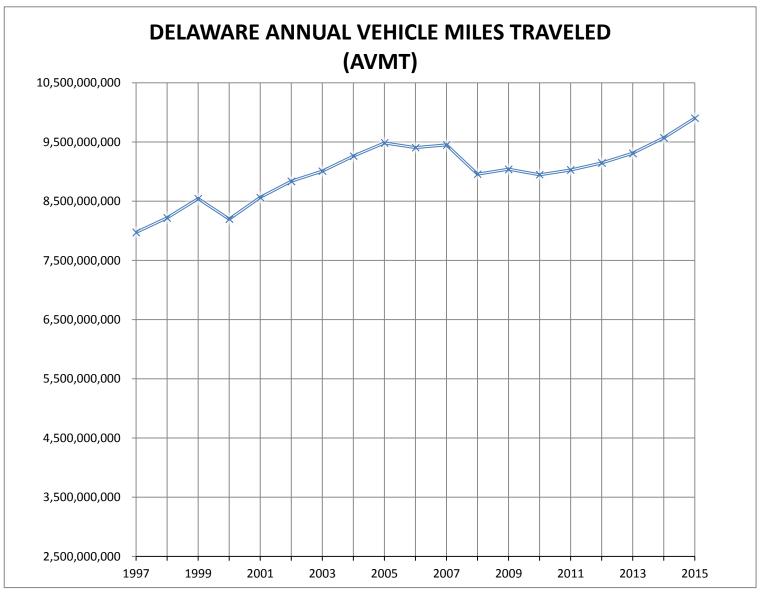

**SUSSEX COUNTY TOTALS** 2,331.85 4,884.41 6,735,635.48

| 1997 | 7,975,000,000 | 4.32%  |
|------|---------------|--------|
| 1998 | 8,220,000,000 | 3.07%  |
| 1999 | 8,543,000,000 | 3.93%  |
| 2000 | 8,199,000,000 | -4.03% |
| 2001 | 8,565,000,000 | 4.46%  |
| 2002 | 8,838,000,000 | 3.19%  |
| 2003 | 9,010,000,000 | 1.95%  |
| 2004 | 9,263,000,000 | 2.81%  |
| 2005 | 9,486,000,000 | 2.41%  |
| 2006 | 9,407,000,000 | -0.83% |
| 2007 | 9,453,000,000 | 0.49%  |
| 2008 | 8,959,000,000 | -5.23% |
| 2009 | 9,041,000,000 | 0.92%  |
| 2010 | 8,948,000,000 | -1.03% |
| 2011 | 9,028,000,000 | 0.89%  |
| 2012 | 9,147,265,000 | 1.32%  |
| 2013 | 9,310,592,408 | 1.79%  |
| 2014 | 9,569,908,326 | 2.79%  |
| 2015 | 9,904,115,393 | 3.49%  |