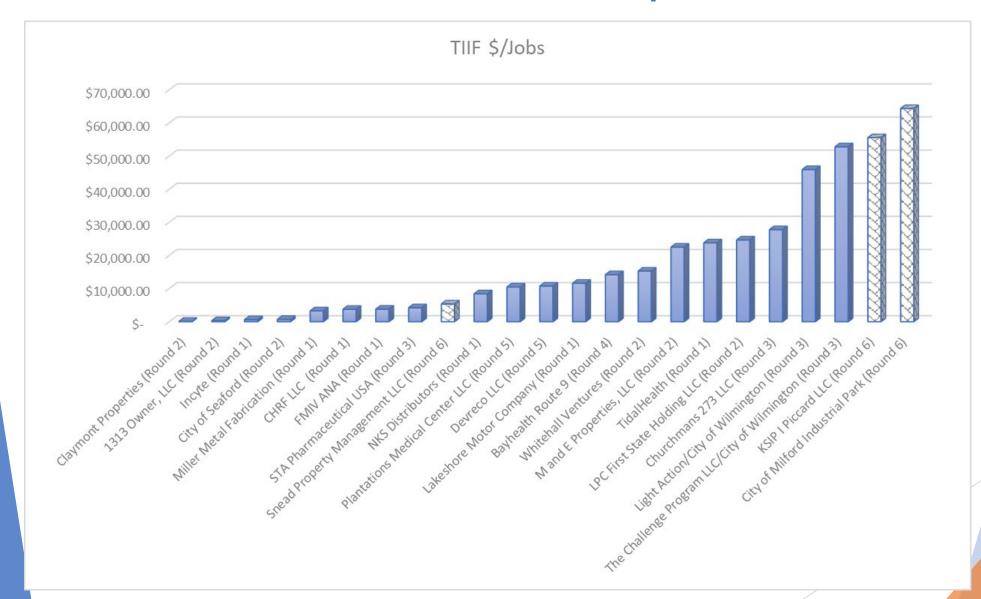

# Status of Previous Approvals

Total amount awarded to date: \$27,622,558.32

Total jobs created: 9,183

|    |                                               |     |               |           | # of Jobs  | Construction    |
|----|-----------------------------------------------|-----|---------------|-----------|------------|-----------------|
|    |                                               |     |               | # of Jobs | Relocated/ | Started Started |
|    | Project Name                                  | Awa | arded Amount  | Created   | Maintained | Y/N/C(omplete)  |
|    | ROUND ONE (Term Ends 10/2023)                 |     |               |           |            | , , ,           |
| Ī  | Incyte                                        | \$  | 1,092,154.00  | 952       | 851        | N               |
| -  | CHRF LLC                                      | \$  | 250,000.00    | 18        | 49         | С               |
| -  | FMV ANA                                       | \$  | 600,000.00    | 159       |            | Υ               |
| Ī  | Lakeshore Motor Company                       | \$  | 521,929.10    | 25        | 20         | N               |
|    | Miller Metal Fabrication                      | \$  | 313,000.00    | 6         | 90         | Υ               |
|    | NKS Distributors                              | \$  | 1,151,816.90  | 4         | 133        | Υ               |
|    | TidalHealth/Peninsula Regional Health Systems | \$  | 3,570,000.00  | 150       |            | N               |
|    | TOTALS                                        | \$  | 7,498,900.00  | 1314      | 1143       |                 |
| -  |                                               | ,   |               |           |            |                 |
|    | ROUND TWO (Term Ends 2/2024)                  |     |               |           |            |                 |
| 1  | 1313 Owner, LLC                               | \$  | 825,000.00    | 1000      | 1800       | N               |
|    | City of Seaford -Ross Business Park           | \$  | 750,156.00    | 1100      | 0          | Υ               |
|    | Claymont Properties                           | \$  | 395,091.62    | 4630      | 0          | С               |
|    | LPC First State Holding fka D2 Pencader       | \$  | 4,489,794.93  | 182       |            | N               |
|    | M and E Properties, LLC                       | \$  | 225,000.00    | 8         | 2          | N               |
|    | Whitehall Ventures                            | \$  | 1,100,000.00  | 72        |            | Υ               |
| ı, | TOTALS                                        | \$  | 7,785,042.55  | 6992      | 1802       |                 |
| ı. |                                               |     |               |           |            |                 |
|    | ROUND THREE (Term Ends 11/2024)               |     |               |           |            |                 |
|    | Churchmans 273 LLC                            | \$  | 2,500,000.00  | 90        |            | N               |
|    | STA Pharmaceutical USA                        | \$  | 2,100,000.00  | 500       |            | N               |
|    | Light Action/City of Wilmington               | \$  | 3,673,800.00  | 16        | 64         | N               |
|    | The Challenge Program LLC/City of Wilmington  | \$  | 1,003,300.00  | 12        | 7          | N               |
|    | TOTALS                                        | \$  | 9,277,100.00  | 618       | 71         |                 |
|    |                                               |     |               |           |            |                 |
|    | ROUND FOUR (Term Ends 3/2025)                 |     |               |           |            |                 |
| Ī  | Bayhealth Route 9                             | \$  | 978,722.41    | 61        | 8          | Y               |
|    | TOTAL                                         | \$  | 978,722.41    | 61        | 8          |                 |
| _  |                                               |     |               |           |            |                 |
|    | ROUND FIVE (Term Ends 8/2025)                 |     |               |           |            |                 |
|    | Devreco LLC                                   | \$  | 396,814.00    | 37        |            | N               |
|    | Plantations Medical Center LLC                | \$  | 1,685,979.36  | 161       |            | N               |
|    | TOTAL                                         | \$  | 2,082,793.36  | 198       |            |                 |
|    |                                               |     |               |           |            |                 |
|    | GRAND TOTALS                                  | \$  | 27,622,558.32 | 9183      | 3024       |                 |