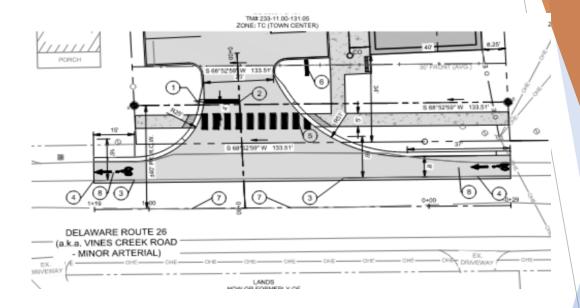

29471 Vines Creek Road, Dagsboro, near intersection with Armory Road (SR 20)

NOW OR FORMERLY OF TOWN OF DAGSBORD

- Project Description: Proposed 14,400 square feet of mixed-use commercial/residential; site construction is underway; no identified tenants or leases; commercial space is being actively marketed
- ► TIIF Scope of Work: Full movement site entrance, shared bike lane/shoulder, 5' wide sidewalk across frontage, drainage
- Employment Standard: 24 New Jobs in Year 3
- Public Endorser: Cynthia Brought, Administrator, Town of Dagsboro