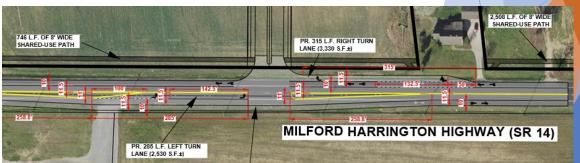

Milford-Harrington Highway, Milford, near intersection with Canterbury Road

- Project Description: Proposed 1.6 million square feet of office (20% Business Park zoning) and warehouse (80% Light Industrial zoning) on 27 lots to be built in 3 phases; construction is expected to begin in late 2023, with 2 lots of Phase 1 (75,000 square feet of office/warehouse) by 2025; no identified tenants or leases; received \$100,000 Level 1 Site Readiness Fund, has applied for \$1 million Level 2 Site Readiness Fund.
- ▶ TIIF Scope of Work: Three-legged roundabout at Canterbury Road/Airport Road/Site entrance, associated utility relocations, 8-foot shoulders on Canterbury Road along site frontage; full movement entrance on Milford-Harrington Highway with dedicated left turn lane and right turn lane with 5-foot bike lane; shared-use path along both frontages and pedestrian crossing at Canterbury Road/Milford-Harrington Highway signalized intersection; additional scope of work is pending finalization of Traffic Impact Study
- Employment Standard: 43 New Jobs in Year 3
- ▶ Public Endorser: State Sen. Collin R.M.J. Bonini, 16<sup>th</sup> District

- Financial Stability: No items of concern; validly organized and in good standing; valid business license; no compliance issues with other state agencies
- Performance Measures:

| City of Milford (COM)<br>Industrial Park                                         |                                                                                                                                                                        | \$2,766,799.89                   |
|----------------------------------------------------------------------------------|------------------------------------------------------------------------------------------------------------------------------------------------------------------------|----------------------------------|
| Performance Measures                                                             | Data                                                                                                                                                                   |                                  |
| Total Jobs Created/Maintained by Year 1                                          | 0                                                                                                                                                                      |                                  |
| Total Jobs Created/Maintained by Year 3                                          | 43                                                                                                                                                                     |                                  |
|                                                                                  | Roundabout at entrance/Airport Rd/DE 15, add 8' shoulders on DE 15, full movement entrance with aux lanes on DE 14, potnetial intersection improvements to DE 14/DE 15 |                                  |
| Public Benefit - Transportation Safety                                           | intersection (TIS in progress)                                                                                                                                         |                                  |
| Public Benefit - Transportation Connectivity                                     | SUP along frontages                                                                                                                                                    |                                  |
| Public Benefit - Transportation Investment (TIIF \$ Investment/ADT Volume on     |                                                                                                                                                                        |                                  |
| Frontage Roads) [DE 14 = 11022 ADT, DE 15 = 7720]                                | \$251.03                                                                                                                                                               | \$358.39                         |
| Public Benefit - Services                                                        |                                                                                                                                                                        |                                  |
| State Strategies Investment Level                                                | Levels 1 & 2                                                                                                                                                           |                                  |
| Employment Impact (TIIF \$ Investment/Total Jobs Year 3)                         | \$64,344.18                                                                                                                                                            |                                  |
| Employment Impact (No. of Jobs Created per Federal Tax Bracket 2021)             |                                                                                                                                                                        |                                  |
|                                                                                  | 12% tax bracket: 11 jobs                                                                                                                                               | \$25,000-\$40,525                |
|                                                                                  | 22% tax bracket: 32 jobs                                                                                                                                               | \$40,526-\$86,375                |
|                                                                                  | 24% tax bracket: 0 jobs                                                                                                                                                | \$86,376-\$164,92 <mark>5</mark> |
|                                                                                  | 35% tax bracket: 0 jobs                                                                                                                                                | \$209,426-\$523,600              |
| Developer Financial Commitment (TIIF \$ Investment/Developer Site \$ Investment) | 13.50%                                                                                                                                                                 |                                  |
|                                                                                  | Site Readiness \$100,000 Level 1 approved                                                                                                                              |                                  |
| Other Current Grant Funding Sources/Applications                                 | Site Readiness \$1,000,000 Level 2 applied                                                                                                                             |                                  |
| IMPLAN Assessment - Projected Annual State and Local Tax Collections Increase    | \$3,348,488.00                                                                                                                                                         |                                  |