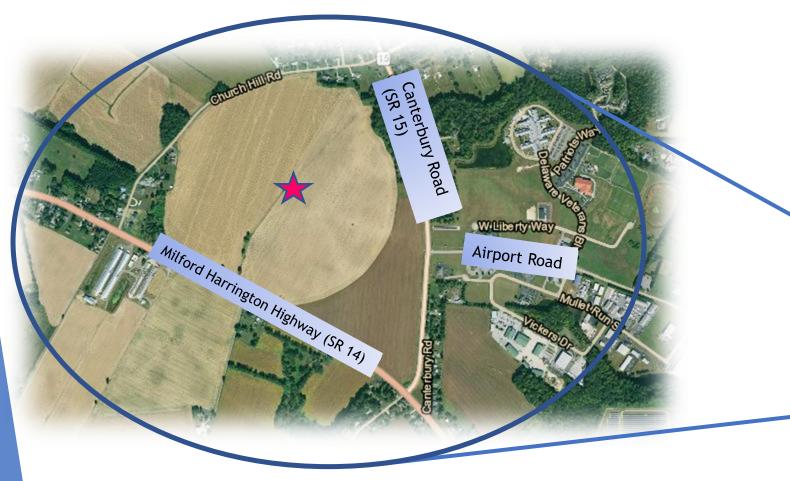

Milford-Harrington Highway, Milford, near intersection with Canterbury Road

- Project Description: Proposed 1.6 million square feet of office (20% Business Park zoning) and warehouse (80% Light Industrial zoning) on 27 lots to be built in 3 phases; construction is expected to begin in late 2023, with 2 lots of Phase 1 (75,000 square feet of office/warehouse) by 2025; no identified tenants or leases; received \$100,000 Level 1 Site Readiness Fund, has applied for \$1 million Level 2 Site Readiness Fund.
- ▶ TIIF Scope of Work: Three-legged roundabout at Canterbury Road/Airport Road/Site entrance, associated utility relocations, 8-foot shoulders on Canterbury Road along site frontage; full movement entrance on Milford-Harrington Highway with dedicated left turn lane and right turn lane with 5-foot bike lane; shared-use path along both frontages and pedestrian crossing at Canterbury Road/Milford-Harrington Highway signalized intersection; additional scope of work is pending finalization of Traffic Impact Study
- Employment Standard: 43 New Jobs in Year 3
- ▶ Public Endorser: State Sen. Collin R.M.J. Bonini, 16<sup>th</sup> District