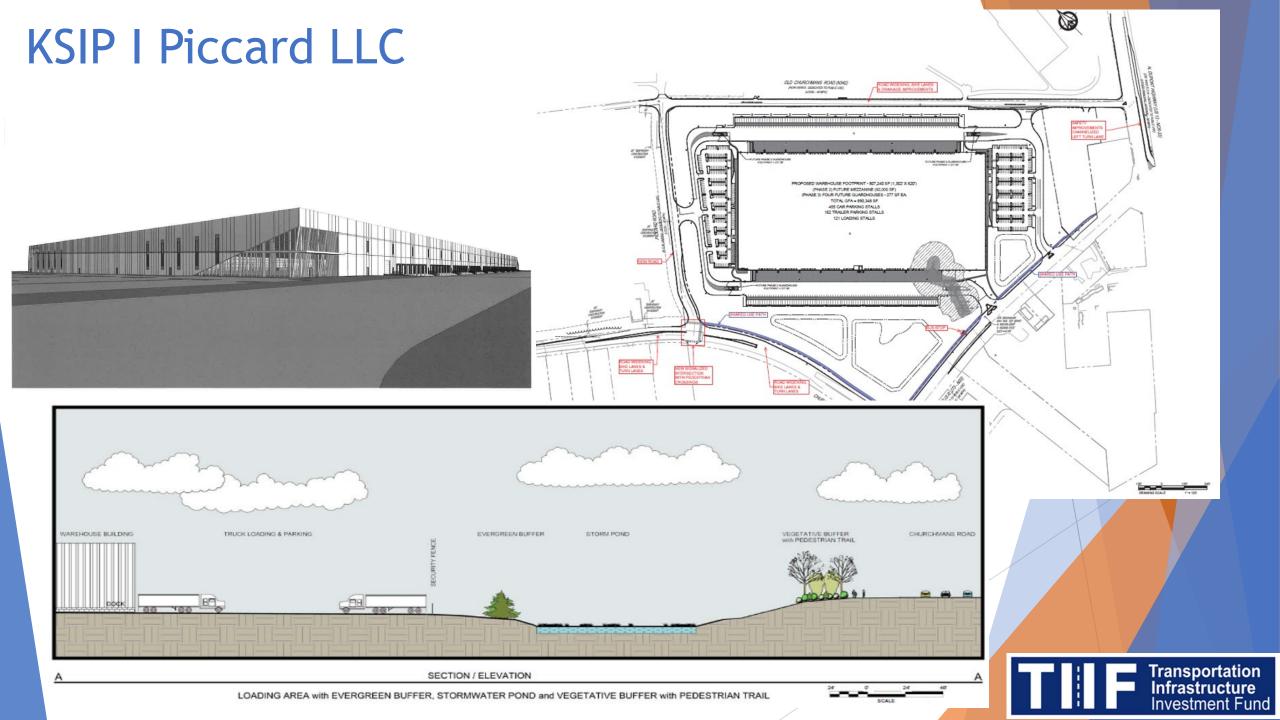

# KSIP I Piccard LLC (Round 3 Project fka Churchmans 273 LLC)

120 Piccard Road, 30 Old Churchmans Road, New Castle, near intersection with US 13/Hares Corner

#### KSIP I Piccard LLC

- Project Description: Approved in Round 3 for an award of \$2.5 million with 90 jobs, signed TIIF Agreement dated November 2021; site sold in December 2021; received Site Readiness Fund award of \$1 million in May 2022; 890,348 square feet of industrial warehousing/logistics; site construction is underway; no identified tenants or leases; site is being actively marketed
- ► TIIF Scope of Work: Same as previously awarded, with two exceptions:
  - Dedicated northbound left turn lane on Churchmans Road (DE 58) into HSBC entrance to remain as is
  - No exit from truck dock onto Churchmans Road (DE 58) (entrance removed from previous scope)
- Employment Standard: 90 New Jobs in Year 3
- Public Endorser: Charuni Patibanda, Director, NCC Office of Economic Development