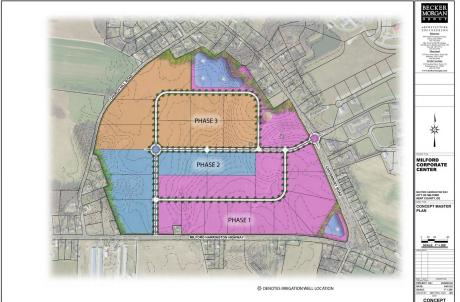

Milford-Harrington Highway, Milford, near intersection with Canterbury Road

- Project Description: Proposed 1.6 million square feet of office (20% Business Park zoning) and warehouse (80% Light Industrial zoning) on 27 lots to be built in 3 phases; construction is expected to begin in late 2023, with 2 lots of Phase 1 (75,000 square feet of office/warehouse) by 2025; no identified tenants or leases; received \$100,000 Level 1 Site Readiness Fund, has applied for \$1 million Level 2 Site Readiness Fund.
- ▶ TIIF Scope of Work: Three-legged roundabout at Canterbury Road/Airport Road/Site entrance, associated utility relocations, 8-foot shoulders on Canterbury Road along site frontage; full movement entrance on Milford-Harrington Highway with dedicated left turn lane and right turn lane with 5-foot bike lane; shared-use path along both frontages and pedestrian crossing at Canterbury Road/Milford-Harrington Highway signalized intersection; additional scope of work is pending finalization of Traffic Impact Study
- Employment Standard: 43 New Jobs in Year 3
- ▶ Public Endorser: State Sen. Collin R.M.J. Bonini, 16<sup>th</sup> District