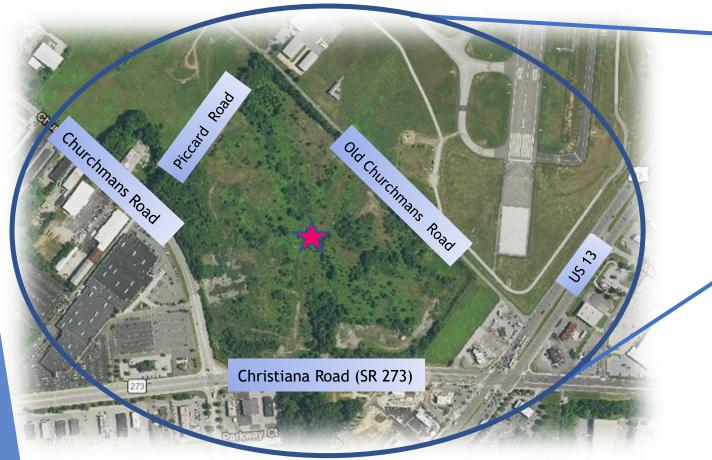

# KSIP I Piccard LLC (Round 3 Project fka Churchmans 273 LLC)

120 Piccard Road, 30 Old Churchmans Road, New Castle, near intersection with US 13/Hares Corner

#### KSIP I Piccard LLC

- Project Description: Approved in Round 3 for an award of \$2.5 million with 90 jobs, signed TIIF Agreement dated November 2021; site sold in December 2021; received Site Readiness Fund award of \$1 million in May 2022; 890,348 square feet of industrial warehousing/logistics; site construction is underway; no identified tenants or leases; site is being actively marketed
- ► TIIF Scope of Work: Same as previously awarded, with two exceptions:
  - Dedicated northbound left turn lane on Churchmans Road (DE 58) into HSBC entrance to remain as is
  - No exit from truck dock onto Churchmans Road (DE 58) (entrance removed from previous scope)
- Employment Standard: 90 New Jobs in Year 3
- Public Endorser: Charuni Patibanda, Director, NCC Office of Economic Development