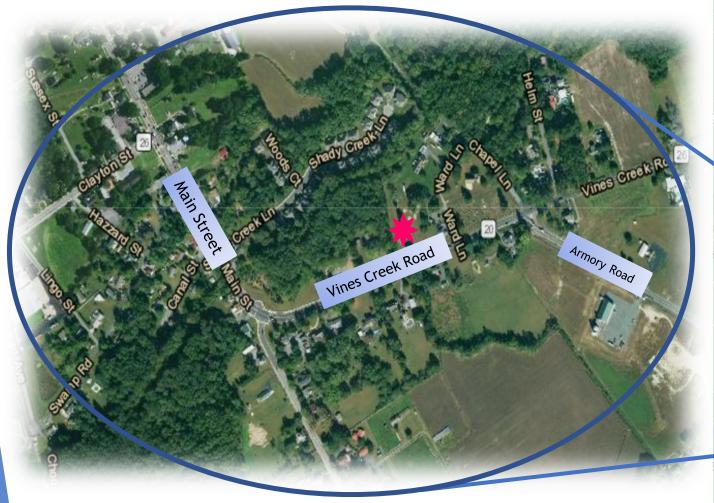

29471 Vines Creek Road, Dagsboro, near intersection with Armory Road (SR 20)

NOW OR FORMERLY OF TOWN OF DAGSBORD

- Project Description: Proposed 14,400 square feet of mixed-use commercial/residential; site construction is underway; no identified tenants or leases; commercial space is being actively marketed
- ► TIIF Scope of Work: Full movement site entrance, shared bike lane/shoulder, 5' wide sidewalk across frontage, drainage
- Employment Standard: 24 New Jobs in Year 3
- Public Endorser: Cynthia Brought, Administrator, Town of Dagsboro