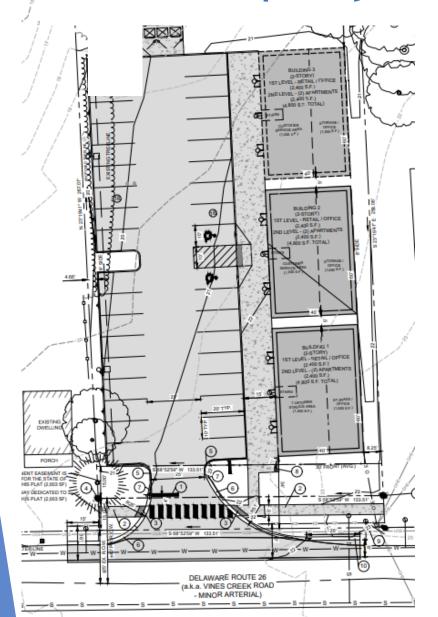

29471 Vines Creek Road, Dagsboro, near intersection with Armory Road (SR 20)

NOW OR FORMERLY OF TOWN OF DAGSBORD

- Project Description: Proposed 14,400 square feet of mixed-use commercial/residential; site construction is underway; no identified tenants or leases; commercial space is being actively marketed
- ► TIIF Scope of Work: Full movement site entrance, shared bike lane/shoulder, 5' wide sidewalk across frontage, drainage
- Employment Standard: 24 New Jobs in Year 3
- Public Endorser: Cynthia Brought, Administrator, Town of Dagsboro