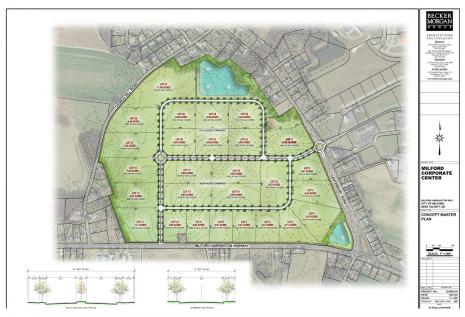

Milford-Harrington Highway, Milford, near intersection with Canterbury Road

- Project Description: Proposed 1.6 million square feet of office (20% Business Park zoning) and warehouse (80% Light Industrial zoning) on 27 lots to be built in 3 phases; construction is expected to begin in late 2023, with 2 lots of Phase 1 (75,000 square feet of office/warehouse) by 2025; no identified tenants or leases; received \$100,000 Level 1 Site Readiness Fund, has applied for \$1 million Level 2 Site Readiness Fund.
- ▶ TIIF Scope of Work: Three-legged roundabout at Canterbury Road/Airport Road/Site entrance, associated utility relocations, 8-foot shoulders on Canterbury Road along site frontage; full movement entrance on Milford-Harrington Highway with dedicated left turn lane and right turn lane with 5-foot bike lane; shared-use path along both frontages and pedestrian crossing at Canterbury Road/Milford-Harrington Highway signalized intersection; additional scope of work is pending finalization of Traffic Impact Study
- Employment Standard: 43 New Jobs in Year 3
- ▶ Public Endorser: State Sen. Collin R.M.J. Bonini, 16<sup>th</sup> District