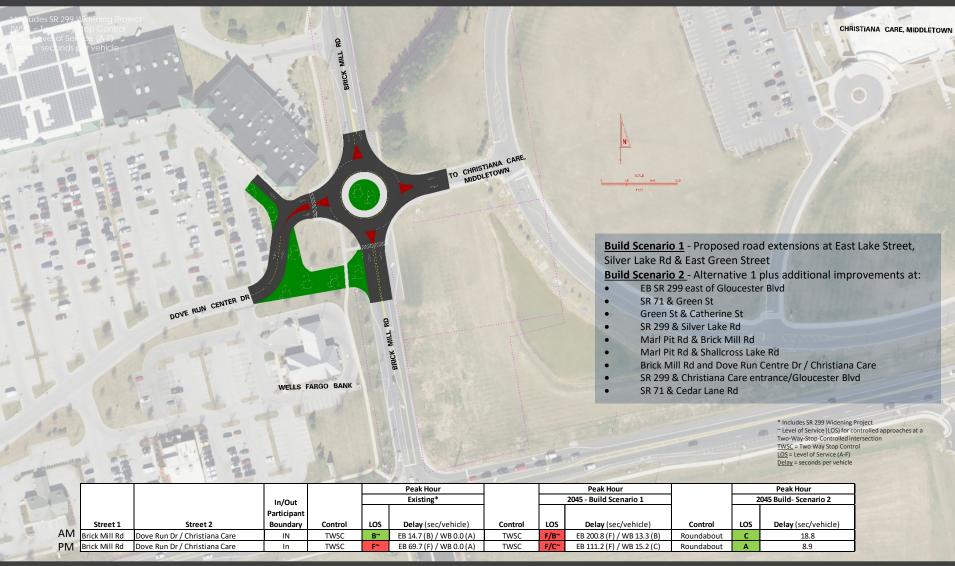

East Lake Street Extension













#### West Green Street Extension













#### SR 71 and Cedar Lane Rd















#### Marl Pit Rd and Brick Mill Rd







#### Marl Pit Rd and Shallcross Lake Rd



Marl Pit Rd

Marl Pit Rd

Shallcross Lake Rd

Shallcross Lake Rd

Out

Out

TWSC

TWSC

C~

**TWSC** 

TWSC

SW 65.8 (F)

137.5 (F)

Roundabout

Roundabout

SW 15.0 (C)

SW 17.2 (C)

11.8



















#### SR 299 and Gloucester Blvd / Christiana Care

PAGE 1



|    |          |                                   |             |         |           | Peak Hour           |         | Peak Hour               |                     |         |                        | Peak Hour           |
|----|----------|-----------------------------------|-------------|---------|-----------|---------------------|---------|-------------------------|---------------------|---------|------------------------|----------