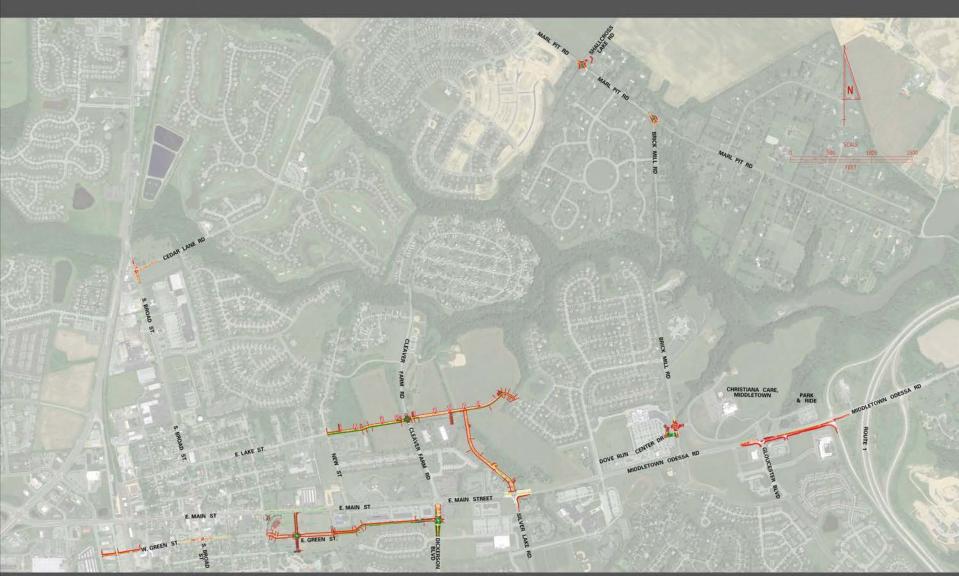

#### SR 71 and Cedar Lane Rd

#### Marl Pit Rd and Brick Mill Rd

#### Marl Pit Rd and Shallcross Lake Rd

Marl Pit Rd

Marl Pit Rd

Shallcross Lake Rd

Shallcross Lake Rd

Out

Out

TWSC

#### SR 299 and Gloucester Blvd / Christiana Care

PAGE 1

|    |          |                                   |             |         |           | Peak Hour           |         | Peak Hour               |                     |         |                        | Peak Hour           |
|----|----------|-----------------------------------|-------------|---------|-----------|---------------------|---------|-------------------------|---------------------|---------|------------------------|---------------------|
|    |          |                                   | In/Out      |         | Existing* |                     |         | 2045 - Build Scenario 1 |                     |         | 2045 Build- Scenario 2 |                     |
|    |          |                                   | Participant |         |           |                     |         |                         |                     |         |                        |                     |
|    | Street 1 | Street 2                          | Boundary    | Control | LOS       | Delay (sec/vehicle) | Control | LOS                     | Delay (sec/vehicle) | Control | LOS                    | Delay (sec/vehicle) |
| AM | SR 299   | Gloucester Blvd / Christiana Care | In          | Signal  | С         | 30.4                | Signal  | D                       | 47.1                | Signal  | С                      | 24.3                |
| PM | SR 299   | Gloucester Blvd / Christiana Care | In          | Signal  | С         | 17.5                | Signal  | F                       | 95.0                | Signal  | E                      | 58.3                |