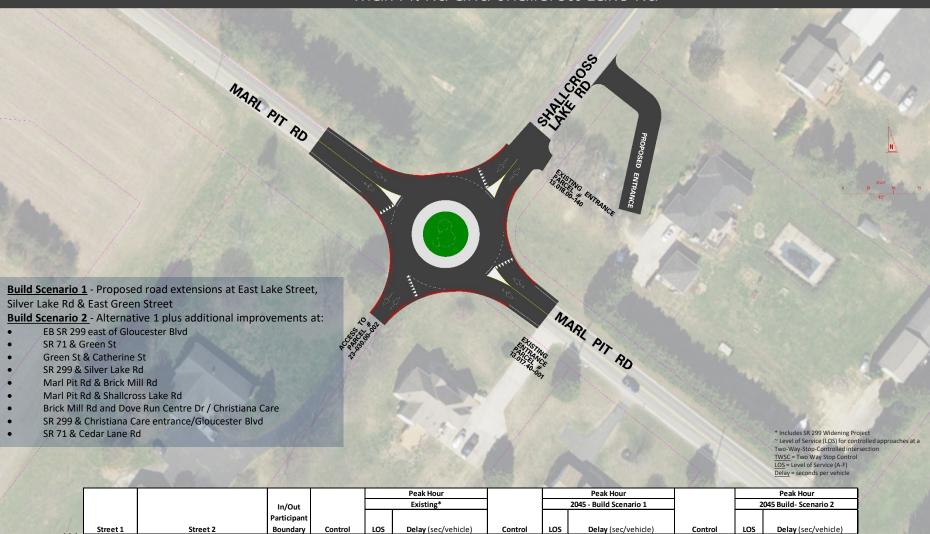

#### Marl Pit Rd and Brick Mill Rd

#### Marl Pit Rd and Shallcross Lake Rd

Marl Pit Rd

Marl Pit Rd

Shallcross Lake Rd

Shallcross Lake Rd

Out

Out

TWSC