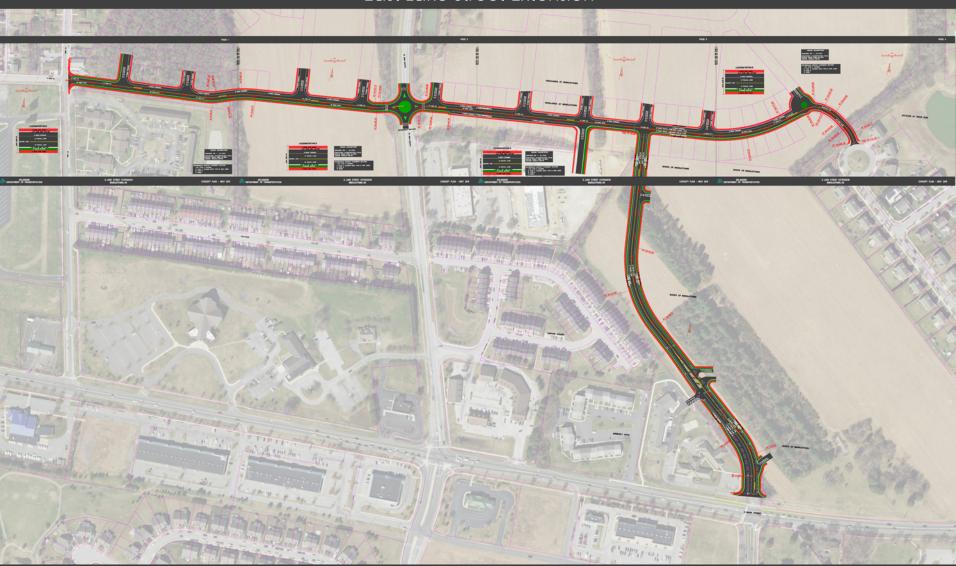

East Lake Street Extension













#### West Green Street Extension













#### SR 71 and Cedar Lane Rd















#### Marl Pit Rd and Brick Mill Rd







#### Marl Pit Rd and Shallcross Lake Rd



Marl Pit Rd

Marl Pit Rd

Shallcross Lake Rd

Shallcross Lake Rd

Out

Out

TWSC

TWSC

C~

**TWSC** 

TWSC

SW 65.8 (F)

137.5 (F)

Roundabout

Roundabout

SW 15.0 (C)

SW 17.2 (C)

11.8



















#### SR 299 and Gloucester Blvd / Christiana Care

PAGE 1



|    |          |                                   |             |         |           | Peak Hour           |         | Peak Hour               |                     |         |                        | Peak Hour           |
|----|----------|-----------------------------------|-------------|---------|-----------|---------------------|-------