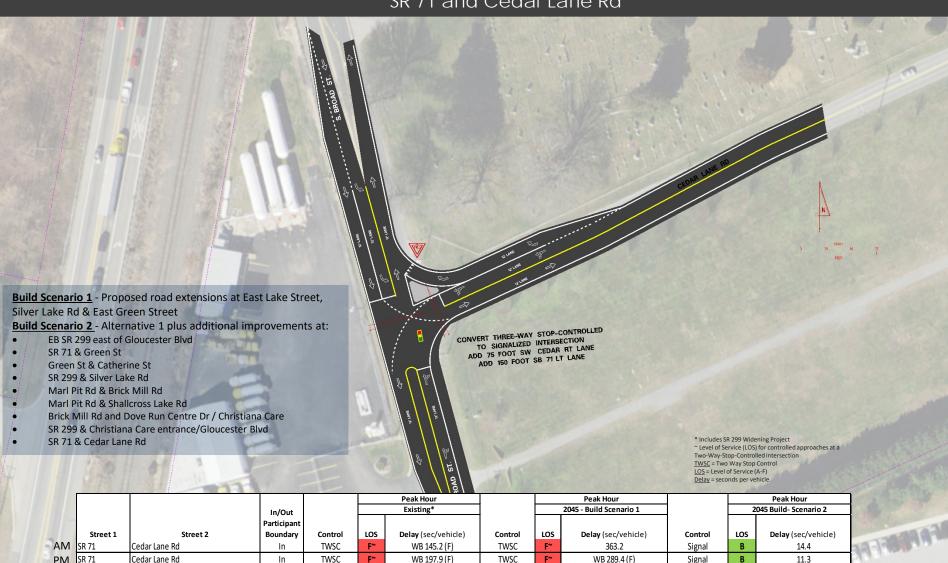

East Lake Street Extension













#### West Green Street Extension













#### SR 71 and Cedar Lane Rd















#### Marl Pit Rd and Brick Mill Rd







#### Marl Pit Rd and Shallcross Lake Rd



Marl Pit Rd

Marl Pit Rd

Shallcross Lake Rd

Shallcross Lake Rd

Out

Out

TWSC

TWSC

C~

**TWSC** 

TWSC

SW 65.8 (F)

137.5 (F)

Roundabout

Roundabout

SW 15.0 (C)

SW 17.2 (C)

11.8



















#### SR 299 and Gloucester Blvd / Christiana Care

PAGE 1



|    |          |                                   |             |         |           | Peak Hour           |         | Peak Hour               |                     |         |                        | Peak Hour           |
|----|----------|-----------------------------------|-------------|---------|-----------|---------------------|---------|-------------------------|---------------------|---------|------------------------|--