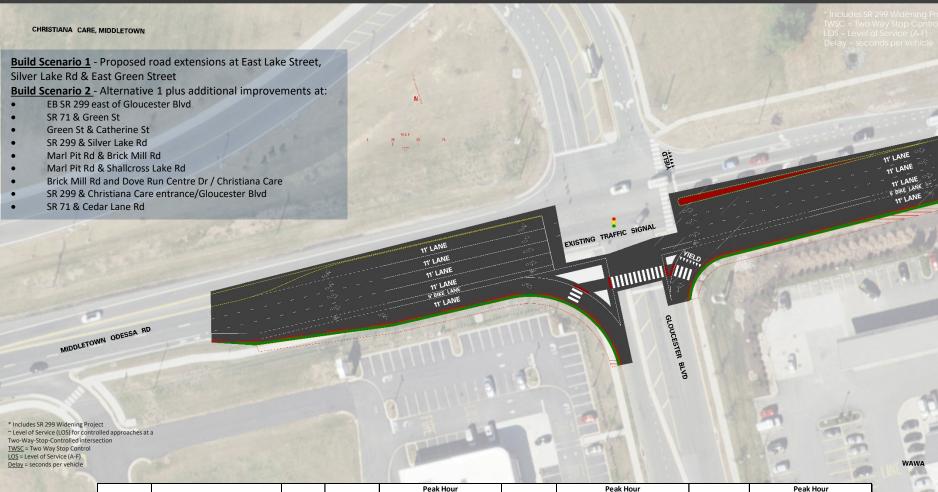

#### SR 299 and Gloucester Blvd / Christiana Care

PAGE 1

|    |          |                                   |             |         |           | Peak Hour           |         | Peak Hour               |                     |         |                        | Peak Hour           |
|----|----------|-----------------------------------|-------------|---------|-----------|---------------------|---------|-------------------------|---------------------|---------|------------------------|---------------------|
|    |          |                                   | In/Out      |         | Existing* |                     |         | 2045 - Build Scenario 1 |                     |         | 2045 Build- Scenario 2 |                     |
|    |          |                                   | Participant |         |           |                     |         |                         |                     |         |                        |                     |
|    | Street 1 | Street 2                          | Boundary    | Control | LOS       | Delay (sec/vehicle) | Control | LOS                     | Delay (sec/vehicle) | Control | LOS                    | Delay (sec/vehicle) |
| AM | SR 299   | Gloucester Blvd / Christiana Care | In          | Signal  | С         | 30.4                | Signal  | D                       | 47.1                | Signal  | С                      | 24.3                |
| PM | SR 299   | Gloucester Blvd / Christiana Care | In          | Signal  | С         | 17.5                | Signal  | F                       | 95.0                | Signal  | E                      | 58.3                |