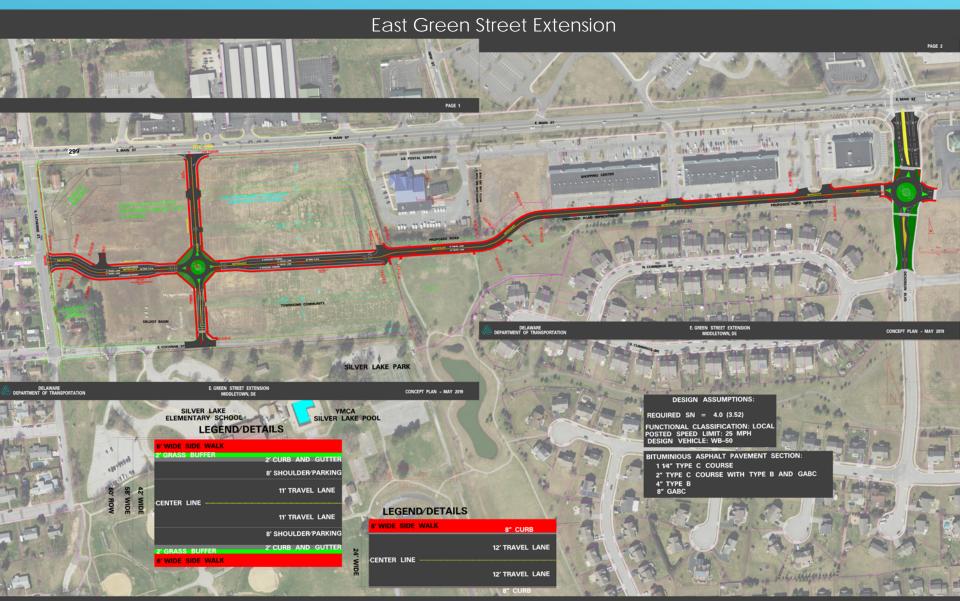

East Lake Street Extension













#### West Green Street Extension













#### SR 71 and Cedar Lane Rd















#### Marl Pit Rd and Brick Mill Rd







#### Marl Pit Rd and Shallcross Lake Rd



Marl Pit Rd

Marl Pit Rd

Shallcross Lake Rd

Shallcross Lake Rd

Out

Out

TWSC

TWSC

C~

**TWSC** 

TWSC

SW 65.8 (F)

137.5 (F)

Roundabout

Roundabout

SW 15.0 (C)

SW 17.2 (C)

11.8



















#### SR 299 and Gloucester Blvd / Christiana Care

PAGE 1



|    |          |                                   |             |         |           | Peak Hour           |         | Peak Hour               |                     |         |                        | Peak Hour           |
|----|----------|-----------------------------------|-------------|---------|-----------|---------------------|---------|-------------------------|---------------------|-