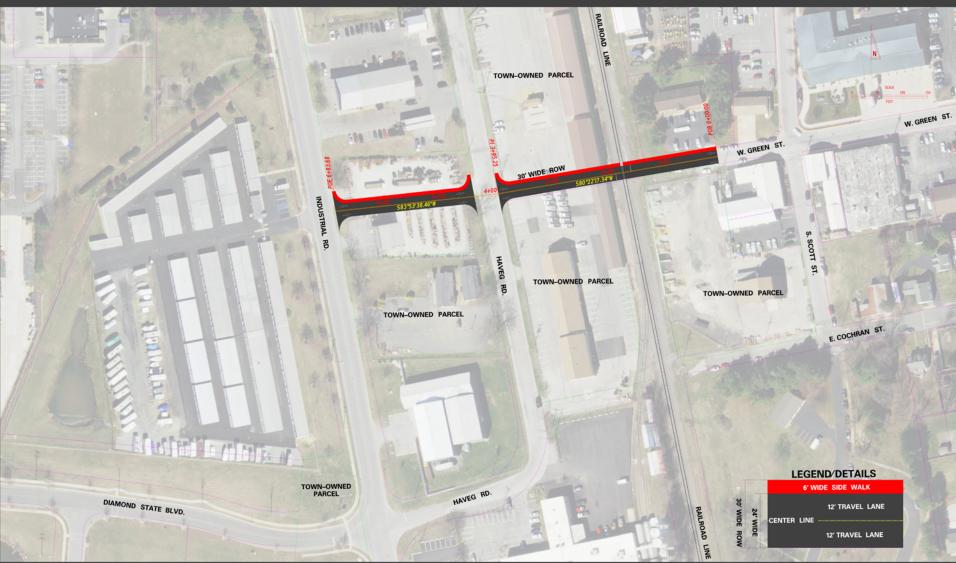

East Lake Street Extension













#### West Green Street Extension













#### SR 71 and Cedar Lane Rd















#### Marl Pit Rd and Brick Mill Rd







#### Marl Pit Rd and Shallcross Lake Rd



Marl Pit Rd

Marl Pit Rd

Shallcross Lake Rd

Shallcross Lake Rd

Out

Out

TWSC

TWSC

C~

**TWSC** 

TWSC

SW 65.8 (F)

137.5 (F)

Roundabout

Roundabout

SW 15.0 (C)

SW 17.2 (C)

11.8



















#### SR 299 and Gloucester Blvd / Christiana Care

PAGE 1



|    |          |                                   |             |         |           | Peak Hour           |         | Peak Hour               |                     |         |                        | Peak Hour           |
|----|----------|-----------------------------------|-------------|---------|-----------|---------------------|---------|-------------------------|-----------------