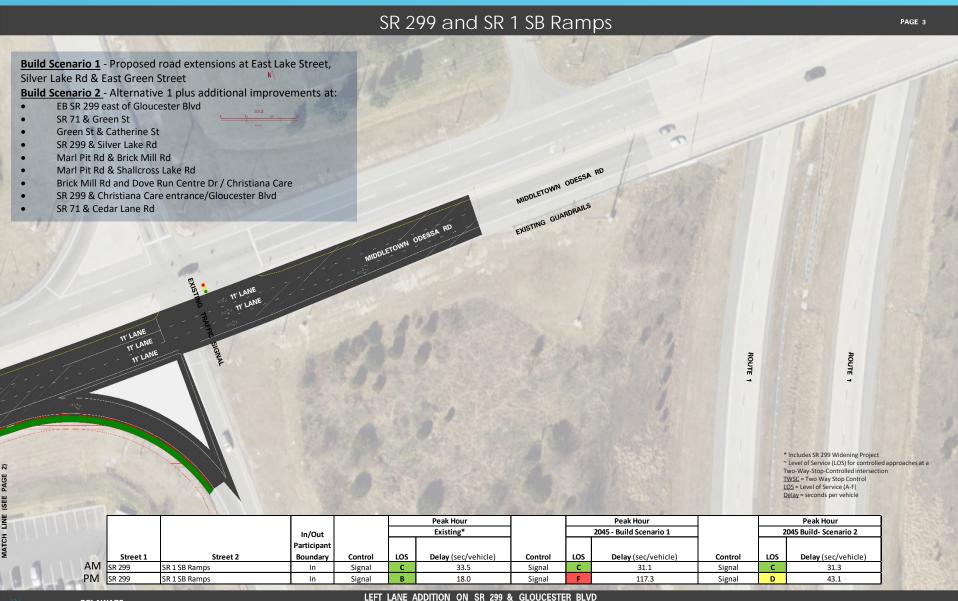

#### SR 299 and Gloucester Blvd / Christiana Care

PAGE 1

|    |          |                                   |             |         |           | Peak Hour           |         | Peak Hour               |                     |         |                        | Peak Hour           |
|----|----------|-----------------------------------|-------------|---------|-----------|---------------------|---------|-------------------------|---------------------|---------|------------------------|---------------------|
|    |          |                                   | In/Out      |         | Existing* |                     |         | 2045 - Build Scenario 1 |                     |         | 2045 Build- Scenario 2 |                     |
|    |          |                                   | Participant |         |           |                     |         |                         |                     |         |                        |                     |
|    | Street 1 | Street 2                          | Boundary    | Control | LOS       | Delay (sec/vehicle) | Control | LOS                     | Delay (sec/vehicle) | Control | LOS                    | Delay (sec/vehicle) |
| AM | SR 299   | Gloucester Blvd / Christiana Care | In          | Signal  | С         | 30.4                | Signal  | D                       | 47.1                | Signal  | С                      | 24.3                |
| PM | SR 299   | Gloucester Blvd / Christiana Care | In          | Signal  | С         | 17.5                | Signal  | F                       | 95.0                | Signal  | E                      | 58.3                |