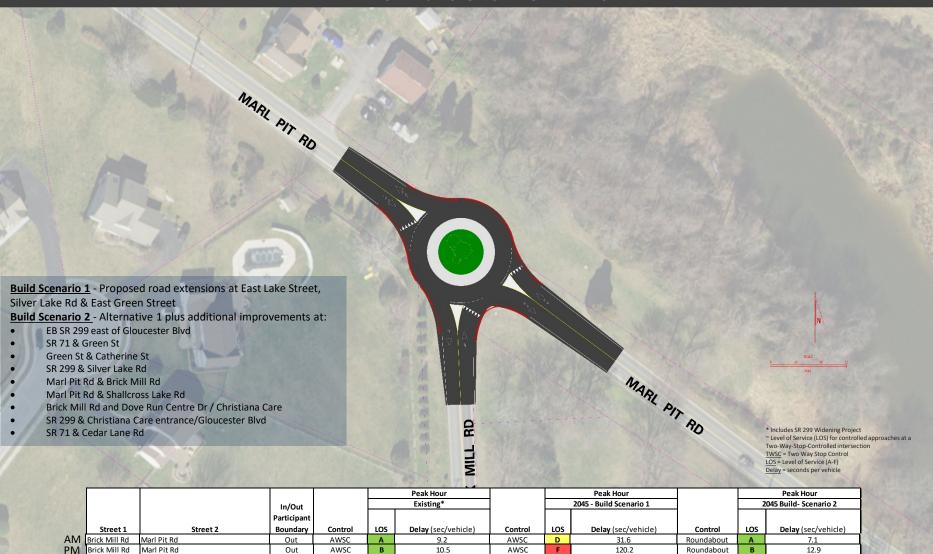

East Lake Street Extension













#### West Green Street Extension













#### SR 71 and Cedar Lane Rd















#### Marl Pit Rd and Brick Mill Rd







#### Marl Pit Rd and Shallcross Lake Rd



Marl Pit Rd

Marl Pit Rd

Shallcross Lake Rd

Shallcross Lake Rd

Out

Out

TWSC

TWSC

C~

**TWSC** 

TWSC

SW 65.8 (F)

137.5 (F)

Roundabout

Roundabout

SW 15.0 (C)

SW 17.2 (C)

11.8



















#### SR 299 and Gloucester Blvd / Christiana Care

PAGE 1



|    |          |                                   |             |         |           | Peak Hour           |         | Peak Hour               |                     |         |                        | Peak Hour           |
|----|----------|-----------------------------------|-------------|---------|-----------|---------------------|---------|-------------------------|---------------------|---------|------------------------|---------------------|
|    |          |