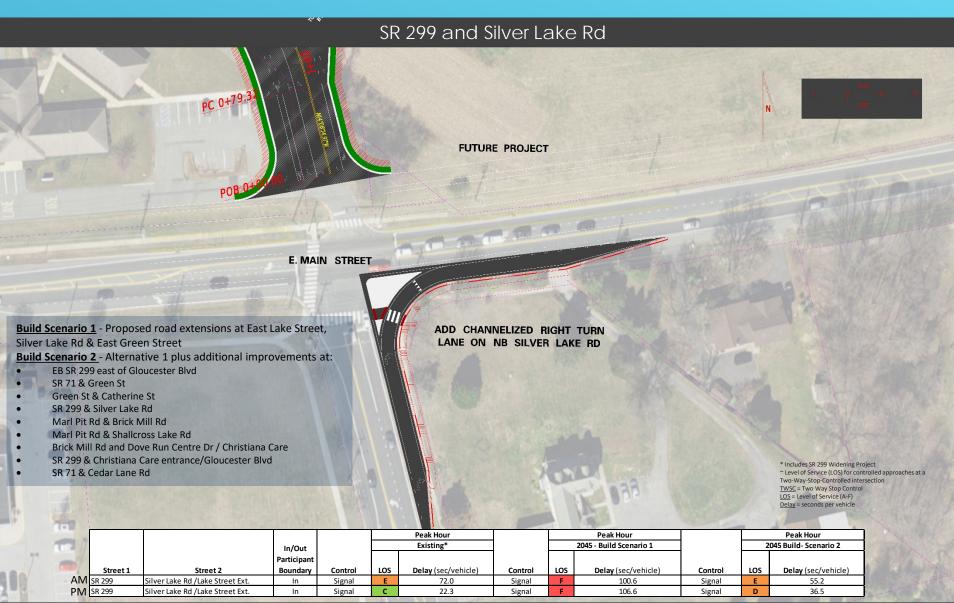

SR 299 - East of Gloucester Blvd / Christiana Care

PAGE 2

| Eastown TID                                                 | Existing                                                                                                                                | Proposed                                                                                                                                                                                                    | Proposed                                                                                                                                                                            | ITE        | Residential | Square              | AM       | AM        | AM        | PM             | PM             | PM                                                     | Proposed Fee Schedule: \$2,500 per Single Family Dwelling; \$1,250 per Multi Family Dwelling; \$3 per sqft commercial/office; \$1.75 per sqft industrial/institutional (Religious uses, hospitals, |  |
|-------------------------------------------------------------|-----------------------------------------------------------------------------------------------------------------------------------------|-------------------------------------------------------------------------------------------------------------------------------------------------------------------------------------------------------------|-------------------------------------------------------------------------------------------------------------------------------------------------------------------------------------|------------|-------------|---------------------|----------|-----------|-----------|----------------|----------------|--------------------------------------------------------|----------------------------------------------------------------------------------------------------------------------------------------------------------------------------------------------------|--|
| Development                                                 | Zoning                                                                                                                                  | Zoning                                                                                                                                                                                                      | Land Use                                                                                                                                                                            | Code       | Units       | Footage             | In       | Out       | Total     | In             | Out            | Total                                                  | per sqrt commercial/office; \$1.75 per sqrt industrial/institutional (keligious uses, nospitals, schools/daycares, utilities, library, and YMCA are institutional)                                 |  |
| 218 West Main St                                            | C-2                                                                                                                                     | C-2                                                                                                                                                                                                         | Commercial and Apartments                                                                                                                                                           | 220 /820   | 4           | 2,244               | 95       | 60        | 155       | 17             | 18             | 35                                                     | \$11,732.00                                                                                                                                                                                        |  |
| 410 Brick Mill Rd                                           | R1-B                                                                                                                                    | R-3                                                                                                                                                                                                         | 100-200 Unit Apartment Complex                                                                                                                                                      | 220        | 120         |                     | 13       | 44        | 57        | 43             | 26             | 69                                                     | \$150,000.00                                                                                                                                                                                       |  |
| Bayhealth Medical (Phase 2)                                 | C-2                                                                                                                                     | C-2                                                                                                                                                                                                         | Professional Office                                                                                                                                                                 | 720        |             | 20,000              | 41       | 12        | 53        | 20             | 50             | 70                                                     | \$60,000.00                                                                                                                                                                                        |  |
| Brick Mill Early Childhood Center                           | None                                                                                                                                    | R1-B                                                                                                                                                                                                        | Early Childhood School                                                                                                                                                              | 565        |             | 40,000              | 233      | 207       | 440       | 209            | 236            | 445                                                    | \$70,000.00                                                                                                                                                                                        |  |
| Christiana Care Middletown Campus - Phase 2                 | C-3                                                                                                                                     | C-3                                                                                                                                                                                                         | Hospital                                                                                                                                                                            | 610        |             | 727,500             | 452      | 213       | 665       | 228            | 484            | 712                                                    | \$1,273,125.00                                                                                                                                                                                     |  |
| Christiana Care Middletown Campus - Phase 2                 | C-3                                                                                                                                     | C-3                                                                                                                                                                                                         | Medical Office Buildings                                                                                                                                                            | 720        |             | 430,000             | 523      | 148       | 671       | 327            | 841            | 1168                                                   | \$1,290,000.00                                                                                                                                                                                     |  |
| Christiana Care Middletown Campus - Phase 2                 | C-3                                                                                                                                     | C-3                                                                                                                                                                                                         | Utility Plant                                                                                                                                                                       | 170        |             | 40,000              | 74       | 18        | 92        | 11             | 42             | 53                                                     | \$70,000.00                                                                                                                                                                                        |  |
| Christiana Care Middletown Campus - Phase 2 - Total         |                                                                                                                                         |                                                                                                                                                                                                             |                                                                                                                                                                                     |            |             | 1,197,500           | 1049     | 379       | 1428      | 566            | 1367           | 1933                                                   | \$2,633,125.00                                                                                                                                                                                     |  |
| Dove Run                                                    | C-3                                                                                                                                     | C-3                                                                                                                                                                                                         | Commercial*                                                                                                                                                                         | 820        |             | 109,966             | 128      | 78        | 206       | 278            | 301            | 579                                                    | \$329,898.00                                                                                                                                                                                       |  |
| Fusco Properties (Lots 2 & 5 and additional Lots)           | C-2<br>C-3                                                                                                                              | C-2<br>C-3                                                                                                                                                                                                  | Commercial*                                                                                                                                                                         | 820<br>820 |             | 105,000**<br>18,420 | 126      | 78        | 204       | 270            | 293            | 563                                                    | \$315,000.00                                                                                                                                                                                       |  |
| Greenlawn Village                                           | C-5                                                                                                                                     | C-3                                                                                                                                                                                                         | Medical Office Buildings                                                                                                                                                            | 820        |             | 16,578              | 100      | 61        | 161<br>44 | 73             | 80             | 153                                                    | \$55,260.00<br>\$49,734.00                                                                                                                                                                         |  |
| Healthsouth - Phase 2 Highlands of Middletown               | R-2 & R-3                                                                                                                               | R-3                                                                                                                                                                                                         | Residential, athletic complex and open space                                                                                                                                        | 220        | 1,242       | 10,378              | 34<br>84 | 10<br>338 | 422       | 16<br>416      | 40<br>224      | 640                                                    | \$1,552,500.00                                                                                                                                                                                     |  |
| Highlands of Middletown                                     | R-2 & R-3                                                                                                                               | R-3                                                                                                                                                                                                         | Daycare                                                                                                                                                                             | 565        | 1,2.12      | 10,000              | 58       | 52        | 110       | 52             | 59             | 111                                                    | \$17,500.00                                                                                                                                                                                        |  |
| Highlands of Middletown - Total                             |                                                                                                                                         |                                                                                                                                                                                                             | ,                                                                                                                                                                                   |            |             | ,                   | 530      | 390       | 532       | 468            | 283            | 751                                                    | \$1,570,000.00                                                                                                                                                                                     |  |
| Library                                                     |                                                                                                                                         |                                                                                                                                                                                                             | Institutional                                                                                                                                                                       | 590        |             | 35,000              | 33       | 14        | 47        | 148            | 161            | 309                                                    | \$61,250.00                                                                                                                                                                                        |  |
| Middletown Crossing                                         | C-2                                                                                                                                     | C-2                                                                                                                                                                                                         | Apartments & Retail (Mixed-Use)                                                                                                                                                     | 220 / 820  | 240         | 22,700              | 120      | 136       | 256       | 168            | 137            | 305                                                    | \$368,100.00                                                                                                                                                                                       |  |
| Middletown Square Greenlawn Office Park***                  | C-3                                                                                                                                     | C-3                                                                                                                                                                                                         | First floor retail with offices on floors 2-4                                                                                                                                       | 710 / 820  |             | 70,852              | 164      | 72        | 236       | 80             | 128            | 208                                                    | \$212,556.00                                                                                                                                                                                       |  |
| Promenade                                                   |                                                                                                                                         |                                                                                                                                                                                                             | Residential                                                                                                                                                                         | 220        | 119         |                     | 13       | 43        | 56        | 43             | 26             | 69                                                     | \$148,750.00                                                                                                                                                                                       |  |
| Shops of Middletown                                         | C-3                                                                                                                                     | C-3                                                                                                                                                                                                         | Shopping Center and Apartments                                                                                                                                                      | 220 / 820  | 347         | 91,000              | 148      | 180       | 328       | 363            | 328            | 691                                                    | \$706,750.00                                                                                                                                                                                       |  |
| St Joseph's Church (Commercial re-use)                      |                                                                                                                                         |                                                                                                                                                                                                             | Commercial re-use of Church                                                                                                                                                         | 879        |             | 4,000               | 9        | 10        | 19        | 12             | 13             | 25                                                     | \$12,000.00                                                                                                                                                                                        |  |
| St Joseph's Parish (extension off main building)            | R1-A                                                                                                                                    | R1-A                                                                                                                                                                                                        | church building expansion                                                                                                                                                           | 495        |             | 4,000               | 21       | 11        | 32        | 10             | 11             | 21                                                     | \$7,000.00                                                                                                                                                                                         |  |
| St Joseph's Parish (Educational building)                   | R1-A                                                                                                                                    | R1-A                                                                                                                                                                                                        | educational building                                                                                                                                                                | 495        |             | 9,066               | 33       | 17        | 50        | 18             | 21             | 39                                                     | \$15,865.50                                                                                                                                                                                        |  |
| St Joseph's Parish (Multi-Use Building)                     | R1-A<br>R1-A                                                                                                                            | R1-A<br>R1-A                                                                                                                                                                                                | multi-use building                                                                                                                                                                  | 495<br>565 |             | 4,920               | 24       | 12        | 36        | 12             | 13             | 25                                                     | \$8,610.00<br>\$6,363.00                                                                                                                                                                           |  |
| St Joseph's Parish (Preschool) St. Joseph's Parish - Total  | KI-A                                                                                                                                    | KI-A                                                                                                                                                                                                        | preschool                                                                                                                                                                           | 303        |             | 3,636               | 21<br>99 | 19<br>59  | 40<br>158 | 19<br>59       | 21<br>66       | 40<br>125                                              | \$37,838.50                                                                                                                                                                                        |  |
| Tax Parcel 2300300005 - Quaker City Motor Parts Co          | Commercial                                                                                                                              | Commercial                                                                                                                                                                                                  | Assumed light industrial                                                                                                                                                            | 110        |             | 209,781             | 142      | 21        | 163       | 8              | 53             | 61                                                     | \$367,116.75                                                                                                                                                                                       |  |
| Tax Parcel 2302500023                                       | Residential                                                                                                                             | Residential                                                                                                                                                                                                 | Assumed single-detached homes                                                                                                                                                       | 210        | 16          | 200,102             | 4        | 12        | 16        | 11             | 6              | 17                                                     | \$40,000.00                                                                                                                                                                                        |  |
| Tax Parcel 2300700368                                       | Commercial                                                                                                                              | Commercial                                                                                                                                                                                                  | Assumed Shopping Center                                                                                                                                                             | 820        |             | 2,030               | 95       | 58        | 153       | 14             | 16             | 30                                                     | \$6,090.00                                                                                                                                                                                         |  |
| Tax Parcel 2300700372                                       | Commercial                                                                                                                              | Commercial                                                                                                                                                                                                  | Assumed Shopping Center                                                                                                                                                             | 820        |             | 3,600               | 95       | 59        | 154       | 22             | 24             | 46                                                     | \$10,800.00                                                                                                                                                                                        |  |
| Tax Parcel 2300600629                                       | Commercial                                                                                                                              | Commercial                                                                                                                                                                                                  | Assumed Shopping Center                                                                                                                                                             | 820        |             | 17,000              | 99       | 61        | 160       | 70             | 76             | 146                                                    | \$51,000.00                                                                                                                                                                                        |  |
| Tax Parcel 2300600642                                       | Commercial                                                                                                                              | Commercial                                                                                                                                                                                                  | Assumed Shopping Center                                                                                                                                                             | 820        |             | 20,500              | 100      | 62        | 162       | 81             | 87             | 168                                                    | \$61,500.00                                                                                                                                                                                        |  |
| YMCA***                                                     |                                                                                                                                         |                                                                                                                                                                                                             |                                                                                                                                                                                     | 491        |             | 31,000              | 21       | 20        | 41        | 66             | 49             | 115                                                    | \$54,250.00                                                                                                                                                                                        |  |
| SUB-TOTAL FUTURE DEVELOPMENTS                               |                                                                                                                                         |                                                                                                                                                                                                             |                                                                                                                                                                                     |            |             |                     | 3,103    | 2,126     | 5,229     | 3,105          | 3,864          | 6,969                                                  | \$7,382,750.25                                                                                                                                                                                     |  |
| cvs                                                         | C-2<br>C-2                                                                                                                              | C-2<br>C-2                                                                                                                                                                                                  | Pharmacy  Rehabilitation Hospital                                                                                                                                                   |            |             | 13,281              |          |           | Alread    | •              |                |                                                        | \$39,843.00<br>\$84,360.50                                                                                                                                                                         |  |
| Healthsouth - Phase 1 Silver Lake Center                    | C-2                                                                                                                                     | C-2                                                                                                                                                                                                         | Treatment Center                                                                                                                                                                    |            |             | 48,206<br>14,871    |          |           | Alread    | •              |                |                                                        | \$26,024.25                                                                                                                                                                                        |  |
| SUB-TOTAL EXISTING DEVELOPMENTS WITH TID COMMITMENTS        | 0.2                                                                                                                                     | CZ                                                                                                                                                                                                          | Treatment center                                                                                                                                                                    |            |             | 14,071              |          |           | Alread    | y Built        |                |                                                        | \$150,227.75                                                                                                                                                                                       |  |
| TOTAL DEVELOPMENT CONTRIBUTIONS                             |                                                                                                                                         |                                                                                                                                                                                                             |                                                                                                                                                                                     |            |             |                     |          |           |           |                |                |                                                        | \$7,532,978.00                                                                                                                                                                                     |  |
| Project Title                                               |                                                                                                                                         |                                                                                                                                                                                                             |                                                                                                                                                                                     |            | Projec      | t Description       | 1        |           |           |                |                |                                                        | Project Cost Estimate                                                                                                                                                                              |  |
| East lake 64 Extension                                      |                                                                                                                                         |                                                                                                                                                                                                             | Extension of E. Lake Street from N. New Street to connect Bucktail Drive right on the existing roundabout. The project includes roundabout at the intersection of Cleaver Farm Road |            |             |                     |          |           |           |                | arm Road.      |                                                        |                                                                                                                                                                                                    |  |
| East Lake St Extension                                      |                                                                                                                                         |                                                                                                                                                                                                             | Extension of Silver Lake Road that connects E. Main Street (SR 299) and the new E. Lake Street Extension.                                                                           |            |             |                     |          |           |           |                |                | \$2,886,410.00                                         |                                                                                                                                                                                                    |  |
| Silver Lake Rd Extension                                    |                                                                                                                                         |                                                                                                                                                                                                             |                                                                                                                                                                                     |            |             |                     |          |           |           |                |                |                                                        |                                                                                                                                                                                                    |  |
| East Green St Extension                                     | Extension of E. Green Street to connect to Dickenson Blvd. Also includes installing roundabout at Dickenson Blvd                        |                                                                                                                                                                                                             |                                                                                                                                                                                     |            |             |                     |          |           |           | \$4,648,130.00 |                |                                                        |                                                                                                                                                                                                    |  |
| EB SR299 east of Gloucester Blvd                            |                                                                                                                                         |                                                                                                                                                                                                             | Add one eastbound thru lane on SR 299 from Gloucester Blvd to West of SR 1 Ramps.                                                                                                   |            |             |                     |          |           |           |                |                |                                                        | \$3,548,500.00                                                                                                                                                                                     |  |
| SR71 and Green St                                           |                                                                                                                                         |                                                                                                                                                                                                             | Convert two-way stop-controlled to signalized intersection by adding 75 foot left turn lanes from both E. Green and W. Green Streets to S. Broad St. (SR 71).                       |            |             |                     |          |           |           |                |                |                                                        | \$602,310.00                                                                                                                                                                                       |  |
| Green St and Catherine St                                   |                                                                                                                                         | Remove Stop Sign and Stop Bar on eastbound Green St. (intersection will be two-way stop controlled on Catherine St only)                                                                                    |                                                                                                                                                                                     |            |             |                     |          |           |           |                |                | negligible, include in East Green St Extension project |                                                                                                                                                                                                    |  |
| SR299 and Silver Lake Rd                                    | Add channeli                                                                                                                            | Add channelized right turn on Silver Lake Rd (NB). It also includes modification of existing traffic signal.                                                                                                |                                                                                                                                                                                     |            |             |                     |          |           |           |                | \$1,497,020.00 |                                                        |                                                                                                                                                                                                    |  |
| Marl Pit Rd and Brick Mill Rd                               | Convert the three-way stop-controlled intersection to single-lane roundabout at the intersection of Marl Pit Rd and Brickmill Rd.       |                                                                                                                                                                                                             |                                                                                                                                                                                     |            |             |                     |          |           |           | \$821,510.00   |                |                                                        |                                                                                                                                                                                                    |  |
| Marl Pit Rd and Shallcross Lake Rd                          | Convert the three-way stop-controlled intersection to single-lane roundabout at the intersection of Marl Pit Rd and Shallcross Lake Rd. |                                                                                                                                                                                                             |                                                                                                                                                                                     |            |             |                     |          |           |           | \$951,100.00   |                |                                                        |                                                                                                                                                                                                    |  |
| Brick Mill Rd and Dove Run Centre Dr/Christiana Care        |                                                                                                                                         | Install roundabout at the intersection of Brick Mill Rd and Dove Run Centre Dr.                                                                                                                             |                                                                                                                                                                                     |            |             |                     |          |           |           |                | \$936,340.00   |                                                        |                                                                                                                                                                                                    |  |
| SR299 and Christiana Care Entrance/Gloucester Blvd          |                                                                                                                                         |                                                                                                                                                                                                             | Add one left turn lane to Christiana hospital at the intersection of SR 299 and Gloucester Blvd.                                                                                    |            |             |                     |          |           |           | \$1,222,340.00 |                |                                                        |                                                                                                                                                                                                    |  |
| SR71 and Cedar Lane                                         |                                                                                                                                         | Convert three-way stop-controlled to signalized intersection by adding 75 foot right turn lane from Cedar Lane Road to S. Broad St. (SR 71) and 150 foot left turn lane from S. Broad St. to Cedar Lane Rd. |                                                                                                                                                                                     |            |             |                     |          |           |           |                | \$1,424,210.00 |                                                        |                                                                                                                                                                                                    |  |
| TOTAL PROJECT COSTS                                         |                                                                                                                                         |                                                                                                                                                                                                             |                                                                                                                                                                                     |            |             |                     |          |           |           |                |                |                                                        | \$23,890,520.00                                                                                                                                                                                    |  |
| Development Share of Project Costs Source: ITE 10th Edition |                                                                                                                                         |                                                                                                                                                                                                             |                                                                                                                                                                                     |            |             |                     |          |           |           |                |                |                                                        | ~ 30%                                                                                                                                                                                              |  |