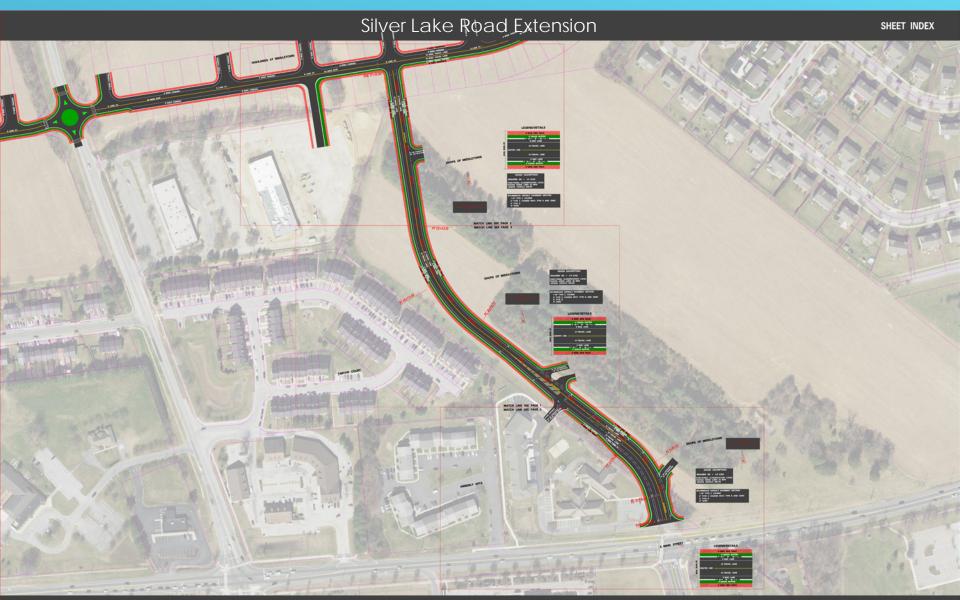

SR 299 - East of Gloucester Blvd / Christiana Care

PAGE 2

| Eastown TID                                                 | Existing                                                                                                                                | Proposed                                                                                                                                                                                                    | Proposed                                                                                                                                                                            | ITE        | Residential | Square              | AM       | AM        | AM        | PM             | PM             | PM                                                     | Proposed Fee Schedule: \$2,500 per Single Family Dwelling; \$1,250 per Multi Family Dwelling; \$3 per sqft commercial/office; \$1.75 per sqft industrial/institutional (Religious uses, hospitals, |  |
|-------------------------------------------------------------|-----------------------------------------------------------------------------------------------------------------------------------------|-------------------------------------------------------------------------------------------------------------------------------------------------------------------------------------------------------------|-------------------------------------------------------------------------------------------------------------------------------------------------------------------------------------|------------|-------------|---------------------|----------|-----------|-----------|----------------|----------------|--------------------------------------------------------|----------------------------------------------------------------------------------------------------------------------------------------------------------------------------------------------------|--|
| Development                                                 | Zoning                                                                                                                                  | Zoning                                                                                                                                                                                                      | Land Use                                                                                                                                                                            | Code       | Units       | Footage             | In       | Out       | Total     | In             | Out            | Total                                                  | per sqrt commercial/office; \$1.75 per sqrt industrial/institutional (keligious uses, nospitals, schools/daycares, utilities, library, and YMCA are institutional)                                 |  |
| 218 West Main St                                            | C-2                                                                                                                                     | C-2                                                                                                                                                                                                         | Commercial and Apartments                                                                                                                                                           | 220 /820   | 4           | 2,244               | 95       | 60        | 155       | 17             | 18             | 35                                                     | \$11,732.00                                                                                                                                                                                        |  |
| 410 Brick Mill Rd                                           | R1-B                                                                                                                                    | R-3                                                                                                                                                                                                         | 100-200 Unit Apartment Complex                                                                                                                                                      | 220        | 120         |                     | 13       | 44        | 57        | 43             | 26             | 69                                                     | \$150,000.00                                                                                                                                                                                       |  |
| Bayhealth Medical (Phase 2)                                 | C-2                                                                                                                                     | C-2                                                                                                                                                                                                         | Professional Office                                                                                                                                                                 | 720        |             | 20,000              | 41       | 12        | 53        | 20             | 50             | 70                                                     | \$60,000.00                                                                                                                                                                                        |  |
| Brick Mill Early Childhood Center                           | None                                                                                                                                    | R1-B                                                                                                                                                                                                        | Early Childhood School                                                                                                                                                              | 565        |             | 40,000              | 233      | 207       | 440       | 209            | 236            | 445                                                    | \$70,000.00                                                                                                                                                                                        |  |
| Christiana Care Middletown Campus - Phase 2                 | C-3                                                                                                                                     | C-3                                                                                                                                                                                                         | Hospital                                                                                                                                                                            | 610        |             | 727,500             | 452      | 213       | 665       | 228            | 484            | 712                                                    | \$1,273,125.00                                                                                                                                                                                     |  |
| Christiana Care Middletown Campus - Phase 2                 | C-3                                                                                                                                     | C-3                                                                                                                                                                                                         | Medical Office Buildings                                                                                                                                                            | 720        |             | 430,000             | 523      | 148       | 671       | 327            | 841            | 1168                                                   | \$1,290,000.00                                                                                                                                                                                     |  |
| Christiana Care Middletown Campus - Phase 2                 | C-3                                                                                                                                     | C-3                                                                                                                                                                                                         | Utility Plant                                                                                                                                                                       | 170        |             | 40,000              | 74       | 18        | 92        | 11             | 42             | 53                                                     | \$70,000.00                                                                                                                                                                                        |  |
| Christiana Care Middletown Campus - Phase 2 - Total         |                                                                                                                                         |                                                                                                                                                                                                             |                                                                                                                                                                                     |            |             | 1,197,500           | 1049     | 379       | 1428      | 566            | 1367           | 1933                                                   | \$2,633,125.00                                                                                                                                                                                     |  |
| Dove Run                                                    | C-3                                                                                                                                     | C-3                                                                                                                                                                                                         | Commercial*                                                                                                                                                                         | 820        |             | 109,966             | 128      | 78        | 206       | 278            | 301            | 579                                                    | \$329,898.00                                                                                                                                                                                       |  |
| Fusco Properties (Lots 2 & 5 and additional Lots)           | C-2<br>C-3                                                                                                                              | C-2<br>C-3                                                                                                                                                                                                  | Commercial*                                                                                                                                                                         | 820<br>820 |             | 105,000**<br>18,420 | 126      | 78        | 204       | 270            | 293            | 563                                                    | \$315,000.00                                                                                                                                                                                       |  |
| Greenlawn Village                                           | C-5                                                                                                                                     | C-3                                                                                                                                                                                                         | Medical Office Buildings                                                                                                                                                            | 820        |             | 16,578              | 100      | 61        | 161<br>44 | 73             | 80             | 153                                                    | \$55,260.00<br>\$49,734.00                                                                                                                                                                         |  |
| Healthsouth - Phase 2 Highlands of Middletown               | R-2 & R-3                                                                                                                               | R-3                                                                                                                                                                                                         | Residential, athletic complex and open space                                                                                                                                        | 220        | 1,242       | 10,378              | 34<br>84 | 10<br>338 | 422       | 16<br>416      | 40<br>224      | 640                                                    | \$1,552,500.00                                                                                                                                                                                     |  |
| Highlands of Middletown                                     | R-2 & R-3                                                                                                                               | R-3                                                                                                                                                                                                         | Daycare                                                                                                                                                                             | 565        | 1,2.12      | 10,000              | 58       | 52        | 110       | 52             | 59             | 111                                                    | \$17,500.00                                                                                                                                                                                        |  |
| Highlands of Middletown - Total                             |                                                                                                                                         |                                                                                                                                                                                                             | ,                                                                                                                                                                                   |            |             | ,                   | 530      | 390       | 532       | 468            | 283            | 751                                                    | \$1,570,000.00                                                                                                                                                                                     |  |
| Library                                                     |                                                                                                                                         |                                                                                                                                                                                                             | Institutional                                                                                                                                                                       | 590        |             | 35,000              | 33       | 14        | 47        | 148            | 161            | 309                                                    | \$61,250.00                                                                                                                                                                                        |  |
| Middletown Crossing                                         | C-2                                                                                                                                     | C-2                                                                                                                                                                                                         | Apartments & Retail (Mixed-Use)                                                                                                                                                     | 220 / 820  | 240         | 22,700              | 120      | 136       | 256       | 168            | 137            | 305                                                    | \$368,100.00                                                                                                                                                                                       |  |
| Middletown Square Greenlawn Office Park***                  | C-3                                                                                                                                     | C-3                                                                                                                                                                                                         | First floor retail with offices on floors 2-4                                                                                                                                       | 710 / 820  |             | 70,852              | 164      | 72        | 236       | 80             | 128            | 208                                                    | \$212,556.00                                                                                                                                                                                       |  |
| Promenade                                                   |                                                                                                                                         |                                                                                                                                                                                                             | Residential                                                                                                                                                                         | 220        | 119         |                     | 13       | 43        | 56        | 43             | 26             | 69                                                     | \$148,750.00                                                                                                                                                                                       |  |
| Shops of Middletown                                         | C-3                                                                                                                                     | C-3                                                                                                                                                                                                         | Shopping Center and Apartments                                                                                                                                                      | 220 / 820  | 347         | 91,000              | 148      | 180       | 328       | 363            | 328            | 691                                                    | \$706,750.00                                                                                                                                                                                       |  |
| St Joseph's Church (Commercial re-use)                      |                                                                                                                                         |                                                                                                                                                                                                             | Commercial re-use of Church                                                                                                                                                         | 879        |             | 4,000               | 9        | 10        | 19        | 12             | 13             | 25                                                     | \$12,000.00                                                                                                                                                                                        |  |
| St Joseph's Parish (extension off main building)            | R1-A                                                                                                                                    | R1-A                                                                                                                                                                                                        | church building expansion                                                                                                                                                           | 495        |             | 4,000               | 21       | 11        | 32        | 10             | 11             | 21                                                     | \$7,000.00                                                                                                                                                                                         |  |
| St Joseph's Parish (Educational building)                   | R1-A                                                                                                                                    | R1-A                                                                                                                                                                                                        | educational building                                                                                                                                                                | 495        |             | 9,066               | 33       | 17        | 50        | 18             | 21             | 39                                                     | \$15,865.50                                                                                                                                                                                        |  |
| St Joseph's Parish (Multi-Use Building)                     | R1-A<br>R1-A                                                                                                                            | R1-A<br>R1-A                                                                                                                                                                                                | multi-use building                                                                                                                                                                  | 495<br>565 |             | 4,920               | 24       | 12        | 36        | 12             | 13             | 25                                                     | \$8,610.00<br>\$6,363.00                                                                                                                                                                           |  |
| St Joseph's Parish (Preschool) St. Joseph's Parish - Total  | KI-A                                                                                                                                    | KI-A                                                                                                                                                                                                        | preschool                                                                                                                                                                           | 303        |             | 3,636               | 21<br>99 | 19<br>59  | 40<br>158 | 19<br>59       | 21<br>66       | 40<br>125                                              | \$37,838.50                                                                                                                                                                                        |  |
| Tax Parcel 2300300005 - Quaker City Motor Parts Co          | Commercial                                                                                                                              | Commercial                                                                                                                                                                                                  | Assumed light industrial                                                                                                                                                            | 110        |             | 209,781             | 142      | 21        | 163       | 8              | 53             | 61                                                     | \$367,116.75                                                                                                                                                                                       |  |
| Tax Parcel 2302500023                                       | Residential                                                                                                                             | Residential                                                                                                                                                                                                 | Assumed single-detached homes                                                                                                                                                       | 210        | 16          | 200,102             | 4        | 12        | 16        | 11             | 6              | 17                                                     | \$40,000.00                                                                                                                                                                                        |  |
| Tax Parcel 2300700368                                       | Commercial                                                                                                                              | Commercial                                                                                                                                                                                                  | Assumed Shopping Center                                                                                                                                                             | 820        |             | 2,030               | 95       | 58        | 153       | 14             | 16             | 30                                                     | \$6,090.00                                                                                                                                                                                         |  |
| Tax Parcel 2300700372                                       | Commercial                                                                                                                              | Commercial                                                                                                                                                                                                  | Assumed Shopping Center                                                                                                                                                             | 820        |             | 3,600               | 95       | 59        | 154       | 22             | 24             | 46                                                     | \$10,800.00                                                                                                                                                                                        |  |
| Tax Parcel 2300600629                                       | Commercial                                                                                                                              | Commercial                                                                                                                                                                                                  | Assumed Shopping Center                                                                                                                                                             | 820        |             | 17,000              | 99       | 61        | 160       | 70             | 76             | 146                                                    | \$51,000.00                                                                                                                                                                                        |  |
| Tax Parcel 2300600642                                       | Commercial                                                                                                                              | Commercial                                                                                                                                                                                                  | Assumed Shopping Center                                                                                                                                                             | 820        |             | 20,500              | 100      | 62        | 162       | 81             | 87             | 168                                                    | \$61,500.00                                                                                                                                                                                        |  |
| YMCA***                                                     |                                                                                                                                         |                                                                                                                                                                                                             |                                                                                                                                                                                     | 491        |             | 31,000              | 21       | 20        | 41        | 66             | 49             | 115                                                    | \$54,250.00                                                                                                                                                                                        |  |
| SUB-TOTAL FUTURE DEVELOPMENTS                               |                                                                                                                                         |                                                                                                                                                                                                             |                                                                                                                                                                                     |            |             |                     | 3,103    | 2,126     | 5,229     | 3,105          | 3,864          | 6,969                                                  | \$7,382,750.25                                                                                                                                                                                     |  |
| cvs                                                         | C-2<br>C-2                                                                                                                              | C-2<br>C-2                                                                                                                                                                                                  | Pharmacy  Rehabilitation Hospital                                                                                                                                                   |            |             | 13,281              |          |           | Alread    | •              |                |                                                        | \$39,843.00<br>\$84,360.50                                                                                                                                                                         |  |
| Healthsouth - Phase 1 Silver Lake Center                    | C-2                                                                                                                                     | C-2                                                                                                                                                                                                         | Treatment Center                                                                                                                                                                    |            |             | 48,206<br>14,871    |          |           | Alread    | •              |                |                                                        | \$26,024.25                                                                                                                                                                                        |  |
| SUB-TOTAL EXISTING DEVELOPMENTS WITH TID COMMITMENTS        | 0.2                                                                                                                                     | CZ                                                                                                                                                                                                          | Treatment center                                                                                                                                                                    |            |             | 14,071              |          |           | Alread    | y Built        |                |                                                        | \$150,227.75                                                                                                                                                                                       |  |
| TOTAL DEVELOPMENT CONTRIBUTIONS                             |                                                                                                                                         |                                                                                                                                                                                                             |                                                                                                                                                                                     |            |             |                     |          |           |           |                |                |                                                        | \$7,532,978.00                                                                                                                                                                                     |  |
| Project Title                                               |                                                                                                                                         |                                                                                                                                                                                                             |                                                                                                                                                                                     |            | Projec      | t Description       | 1        |           |           |                |                |                                                        | Project Cost Estimate                                                                                                                                                                              |  |
| East lake 64 Extension                                      |                                                                                                                                         |                                                                                                                                                                                                             | Extension of E. Lake Street from N. New Street to connect Bucktail Drive right on the existing roundabout. The project includes roundabout at the intersection of Cleaver Farm Road |            |             |                     |          |           |           |                | arm Road.      |                                                        |                                                                                                                                                                                                    |  |
| East Lake St Extension                                      |                                                                                                                                         |                                                                                                                                                                                                             | Extension of Silver Lake Road that connects E. Main Street (SR 299) and the new E. Lake Street Extension.                                                                           |            |             |                     |          |           |           |                |                | \$2,886,410.00                                         |                                                                                                                                                                                                    |  |
| Silver Lake Rd Extension                                    |                                                                                                                                         |                                                                                                                                                                                                             |                                                                                                                                                                                     |            |             |                     |          |           |           |                |                |                                                        |                                                                                                                                                                                                    |  |
| East Green St Extension                                     | Extension of E. Green Street to connect to Dickenson Blvd. Also includes installing roundabout at Dickenson Blvd                        |                                                                                                                                                                                                             |                                                                                                                                                                                     |            |             |                     |          |           |           | \$4,648,130.00 |                |                                                        |                                                                                                                                                                                                    |  |
| EB SR299 east of Gloucester Blvd                            |                                                                                                                                         |                                                                                                                                                                                                             | Add one eastbound thru lane on SR 299 from Gloucester Blvd to West of SR 1 Ramps.                                                                                                   |            |             |                     |          |           |           |                |                |                                                        | \$3,548,500.00                                                                                                                                                                                     |  |
| SR71 and Green St                                           |                                                                                                                                         |                                                                                                                                                                                                             | Convert two-way stop-controlled to signalized intersection by adding 75 foot left turn lanes from both E. Green and W. Green Streets to S. Broad St. (SR 71).                       |            |             |                     |          |           |           |                |                |                                                        | \$602,310.00                                                                                                                                                                                       |  |
| Green St and Catherine St                                   |                                                                                                                                         | Remove Stop Sign and Stop Bar on eastbound Green St. (intersection will be two-way stop controlled on Catherine St only)                                                                                    |                                                                                                                                                                                     |            |             |                     |          |           |           |                |                | negligible, include in East Green St Extension project |                                                                                                                                                                                                    |  |
| SR299 and Silver Lake Rd                                    | Add channeli                                                                                                                            | Add channelized right turn on Silver Lake Rd (NB). It also includes modification of existing traffic signal.                                                                                                |                                                                                                                                                                                     |            |             |                     |          |           |           |                | \$1,497,020.00 |                                                        |                                                                                                                                                                                                    |  |
| Marl Pit Rd and Brick Mill Rd                               | Convert the three-way stop-controlled intersection to single-lane roundabout at the intersection of Marl Pit Rd and Brickmill Rd.       |                                                                                                                                                                                                             |                                                                                                                                                                                     |            |             |                     |          |           |           | \$821,510.00   |                |                                                        |                                                                                                                                                                                                    |  |
| Marl Pit Rd and Shallcross Lake Rd                          | Convert the three-way stop-controlled intersection to single-lane roundabout at the intersection of Marl Pit Rd and Shallcross Lake Rd. |                                                                                                                                                                                                             |                                                                                                                                                                                     |            |             |                     |          |           |           | \$951,100.00   |                |                                                        |                                                                                                                                                                                                    |  |
| Brick Mill Rd and Dove Run Centre Dr/Christiana Care        |                                                                                                                                         | Install roundabout at the intersection of Brick Mill Rd and Dove Run Centre Dr.                                                                                                                             |                                                                                                                                                                                     |            |             |                     |          |           |           |                | \$936,340.00   |                                                        |                                                                                                                                                                                                    |  |
| SR299 and Christiana Care Entrance/Gloucester Blvd          |                                                                                                                                         |                                                                                                                                                                                                             | Add one left turn lane to Christiana hospital at the intersection of SR 299 and Gloucester Blvd.                                                                                    |            |             |                     |          |           |           | \$1,222,340.00 |                |                                                        |                                                                                                                                                                                                    |  |
| SR71 and Cedar Lane                                         |                                                                                                                                         | Convert three-way stop-controlled to signalized intersection by adding 75 foot right turn lane from Cedar Lane Road to S. Broad St. (SR 71) and 150 foot left turn lane from S. Broad St. to Cedar Lane Rd. |                                                                                                                                                                                     |            |             |                     |          |           |           |                | \$1,424,210.00 |                                                        |                                                                                                                                                                                                    |  |
| TOTAL PROJECT COSTS                                         |                                                                                                                                         |                                                                                                                                                                                                             |                                                                                                                                                                                     |            |             |                     |          |           |           |                |                |                                                        | \$23,890,520.00                                                                                                                                                                                    |  |
| Development Share of Project Costs Source: ITE 10th Edition |                                                                                                                                         |                                                                                                                                                                                                             |                                                                                                                                                                                     |            |             |                     |          |           |           |                |                |                                                        | ~ 30%                                                                                                                                                                                              |  |