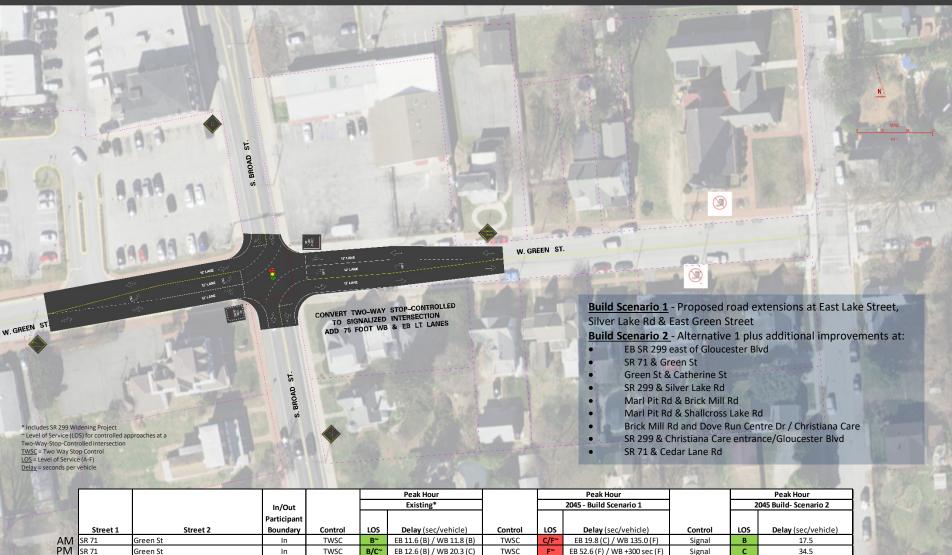

East Lake Street Extension













#### West Green Street Extension













#### SR 71 and Cedar Lane Rd















#### Marl Pit Rd and Brick Mill Rd







#### Marl Pit Rd and Shallcross Lake Rd



Marl Pit Rd

Marl Pit Rd

Shallcross Lake Rd

Shallcross Lake Rd

Out

Out

TWSC

TWSC

C~

**TWSC** 

TWSC

SW 65.8 (F)

137.5 (F)

Roundabout

Roundabout

SW 15.0 (C)

SW 17.2 (C)

11.8



















#### SR 299 and Gloucester Blvd / Christiana Care

PAGE 1



|    |          |                                   |             |         |           | Peak Hour           |         | Peak Hour               |                     |         |                        | Peak Hour           |
|----|----------|-----------------------------------|-------------|---------|-----------|---------------------|---------|-------------------------|---------------------|---------|------------------------|---------------------|
|    |          |                                   | In/Out      |         | Existing* |                     |         | 2045 - Build Scenario 1 |                     |         | 2045 Build- Scenario 2 |                     |
|    |          |