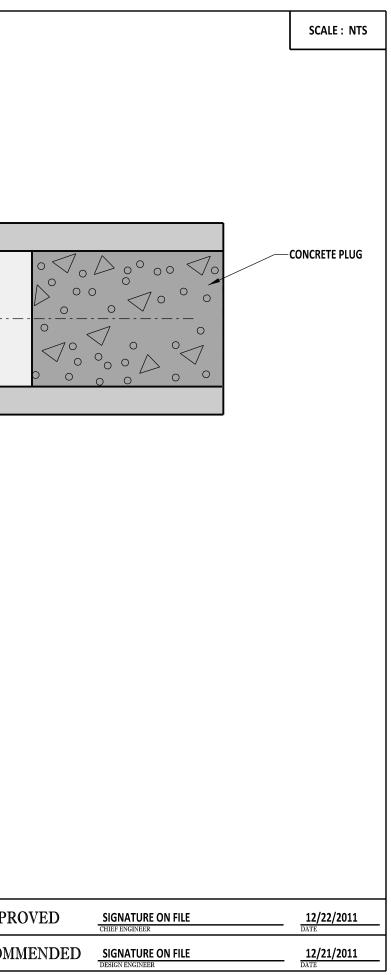

000 0 00 С Ο  $\bigcirc$ 0 INSIDE DIAMETER 00 < 0 000 Ø 0 0 0 0 •D 0 1 0 0<sup>0</sup> 0  $\bigtriangledown$  $\bigtriangleup$ 0 0 0 0 0  $\cap$ 

CONCRETE PLUG

**SECTION** 

**ELEVATION** 

FILL PIPE WITH

12" MIN

<u>NOTE:</u> THE CONTRACTOR SHALL FURNISH MATERIAL AND PLUG ABANDONED DRAINAGE PIPES WITH CONCRETE AS DIRECTED BY THE ENGINEER.

(

 $\square$ 

| DELAWARE<br>DEPARTMENT OF TRANSPORTATION | PIPE PLUGGING DETAIL |             |      |   |    |   | APPRO  |
|------------------------------------------|----------------------|-------------|------|---|----|---|--------|
|                                          | STANDARD NO.         | D-10 (2011) | SHT. | 1 | OF | 1 | RECOMM |