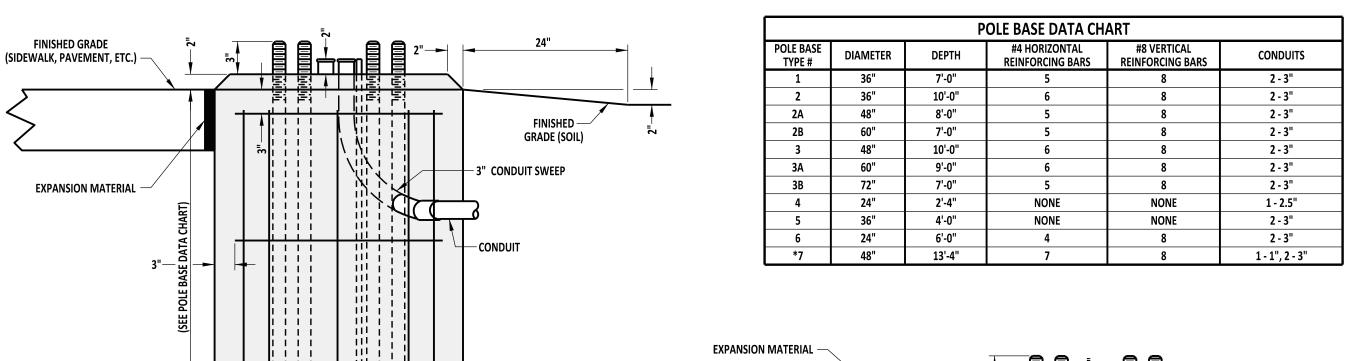

#4 REINFORCING -BAR (TYP.)

#8 REINFORCING

BAR (TYP.)

ANCHOR BOLTS —

(SEE NOTE)

iii i

**TYPICAL SECTION (BASES 5 AND 6)** 

FINISHED GRADE
(SIDEWALK, PAVEMENT, ETC.)

3"

GROUND ROD (¾" x 96")

EMBED INTO UNDISTURBED SOIL

#4 REINFORCING

BAR (TYP.)

**TYPE 7 GROUND ROD TYPICAL** 

NOTE:
ANCHOR BOLTS AND BOLT PATTERN FOR TYPES 5, 6, & 7 POLE BASES TO BE PROVIDED BY THE MANUFACTURER.

| DELAWARE DEPARTMENT OF TRANSPORTATION | POLE BASES   |            |      |   |    |   | APPROVED    | SIGNATURE ON FILE CHIEF ENGINEER  | 01/07/2013<br>DATE |
|---------------------------------------|--------------|------------|------|---|----|---|-------------|-----------------------------------|--------------------|
|                                       | STANDARD NO. | T-5 (2012) | SHT. | 3 | OF