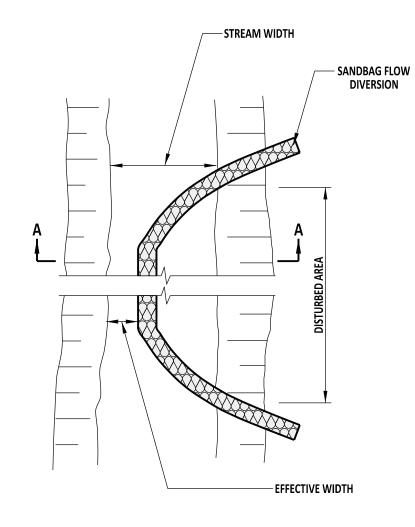

 $\bigcirc$ 

 $\bigcirc$ 

 $\bigcirc$ 

<u>Plan</u>

SECTION A-A

| DELAWARE                     | SANDBAG DIVERSION |             |      |   |    |   | APPR |       |
|------------------------------|-------------------|-------------|------|---|----|---|------|-------|
| DEPARTMENT OF TRANSPORTATION | STANDARD NO.      | E-16 (2014) | SHT. | 1 | OF | 1 |      | RECOM |

|                                  |                                                                         | SCALE : NTS                                |
|----------------------------------|-------------------------------------------------------------------------|--------------------------------------------|
|                                  |                                                                         |                                            |
|                                  |                                                                         |                                            |
|                                  |                                                                         |                                            |
|                                  |                                                                         |                                            |
|                                  |                                                                         |                                            |
| -                                | DISTURBED AREA                                                          |                                            |
|                                  |                                                                         |                                            |
|                                  |                                                                         |                                            |
|                                  |                                                                         |                                            |
|                                  |                                                                         |                                            |
|                                  |                                                                         |                                            |
|                                  |                                                                         |                                            |
|                                  |                                                                         |                                            |
|                                  |                                                                         |                                            |
|                                  |                                                                         |                                            |
|                                  |                                                                         |                                            |
|                                  |                                                                         |                                            |
|                                  |                                                                         |                                            |
|                                  |                                                                         |                                            |
|                                  |                                                                         |                                            |
|                                  |                                                                         |                                            |
|                                  |                                                                         |                                            |
|                                  |                                                                         |                                            |
| <u>NOTES:</u><br>1). INSTALL DI\ | /ERSION STRUCTURE FROM UPSTREAN                                         | 1 TO DOWNSTREAM.                           |
| EVENT PEAI                       | IVE CHANNEL WIDTH SO THAT IT WILL<br>〈 FLOW, OR 샷 OF STREAM WIDTH, WH   | ICHEVER IS GREATER.                        |
| 3). CONSTRUCT<br>STRUCTURE       | F SANDBAG DIVERSION HEIGHT SUCH 1<br>IS 1'-0" ABOVE THE 1 YEAR STORM PE | THAT TOP OF THE DIVERSION<br>AK ELEVATION. |
| PROVED                           | SIGNATURE ON FILE                                                       | 12/30/2014                                 |
| MMENDED                          | SIGNATURE ON FILE                                                       | <b>12/11/2014</b>                          |