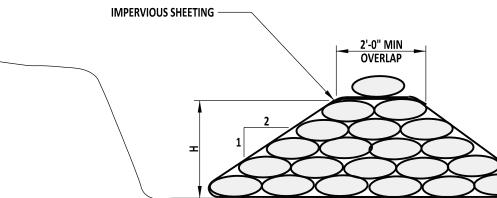

|                                  |                                                                         | SCALE : NTS                                |
|----------------------------------|-------------------------------------------------------------------------|--------------------------------------------|
|                                  |                                                                         |                                            |
|                                  |                                                                         |                                            |
|                                  |                                                                         |                                            |
|                                  |                                                                         |                                            |
|                                  |                                                                         |                                            |
| -                                | DISTURBED AREA                                                          |                                            |
|                                  |                                                                         |                                            |
|                                  |                                                                         |                                            |
|                                  |                                                                         |                                            |
|                                  |                                                                         |                                            |
|                                  |                                                                         |                                            |
|                                  |                                                                         |                                            |
|                                  |                                                                         |                                            |
|                                  |                                                                         |                                            |
|                                  |                                                                         |                                            |
|                                  |                                                                         |                                            |
|                                  |                                                                         |                                            |
|                                  |                                                                         |                                            |
|                                  |                                                                         |                                            |
|                                  |                                                                         |                                            |
|                                  |                                                                         |                                            |
|                                  |                                                                         |                                            |
|                                  |                                                                         |                                            |
| <u>NOTES:</u><br>1). INSTALL DI\ | /ERSION STRUCTURE FROM UPSTREAN                                         | 1 TO DOWNSTREAM.                           |
| EVENT PEAI                       | IVE CHANNEL WIDTH SO THAT IT WILL<br>〈 FLOW, OR 샷 OF STREAM WIDTH, WH   | ICHEVER IS GREATER.                        |
| 3). CONSTRUCT<br>STRUCTURE       | F SANDBAG DIVERSION HEIGHT SUCH 1<br>IS 1'-0" ABOVE THE 1 YEAR STORM PE | THAT TOP OF THE DIVERSION<br>AK ELEVATION. |
| PROVED                           | SIGNATURE ON FILE                                                       | 12/30/2014                                 |
| MMENDED                          | SIGNATURE ON FILE                                                       | <b>12/11/2014</b>                          |