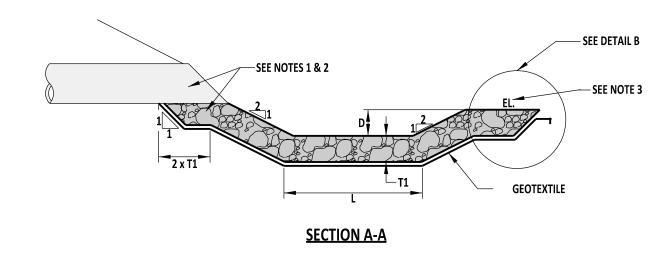

- NOTES:

  1). PLACE RIPRAP PRIOR TO PLACING PIPE.
  2). PLACE DELAWARE NO. 3 STONE UNDER PIPE.
  3). CONSTRUCT DISSIPATOR SUCH THAT THE ELEVATION (EL.) IS LOWER THAN PIPE INVERT.
  4). REFER TO THE PIPE ENERGY DISSIPATOR SCHEDULE ON THE PLANS FOR THE VALUE OF DIMENSION VARIABLES.