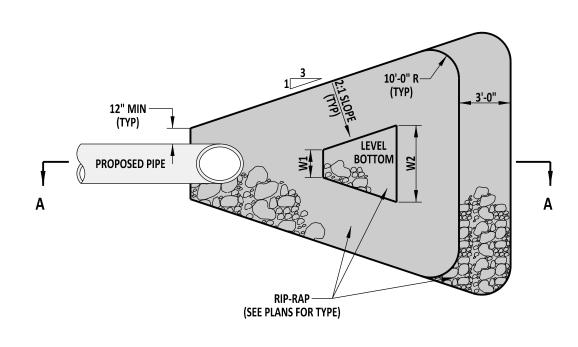

- NOTES:

  1). PLACE RIPRAP PRIOR TO PLACING PIPE.
  2). PLACE DELAWARE NO. 3 STONE UNDER PIPE.
  3). CONSTRUCT DISSIPATOR SUCH THAT THE ELEVATION (EL.) IS LOWER THAN PIPE INVERT.
  4). REFER TO THE PIPE ENERGY DISSIPATOR SCHEDULE ON THE PLANS FOR THE VALUE OF DIMENSION VARIABLES.