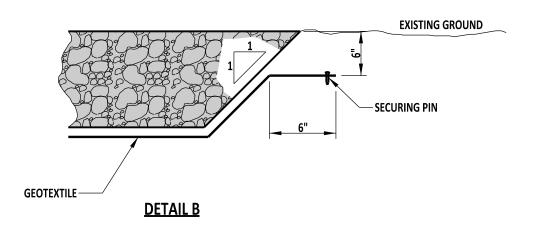

- NOTES:

  1). PLACE RIPRAP PRIOR TO PLACING PIPE.
  2). PLACE DELAWARE NO. 3 STONE UNDER PIPE.
  3). CONSTRUCT DISSIPATOR SUCH THAT THE ELEVATION (EL.) IS LOWER THAN PIPE INVERT.
  4). REFER TO THE PIPE ENERGY DISSIPATOR SCHEDULE ON THE PLANS FOR THE VALUE OF DIMENSION VARIABLES.