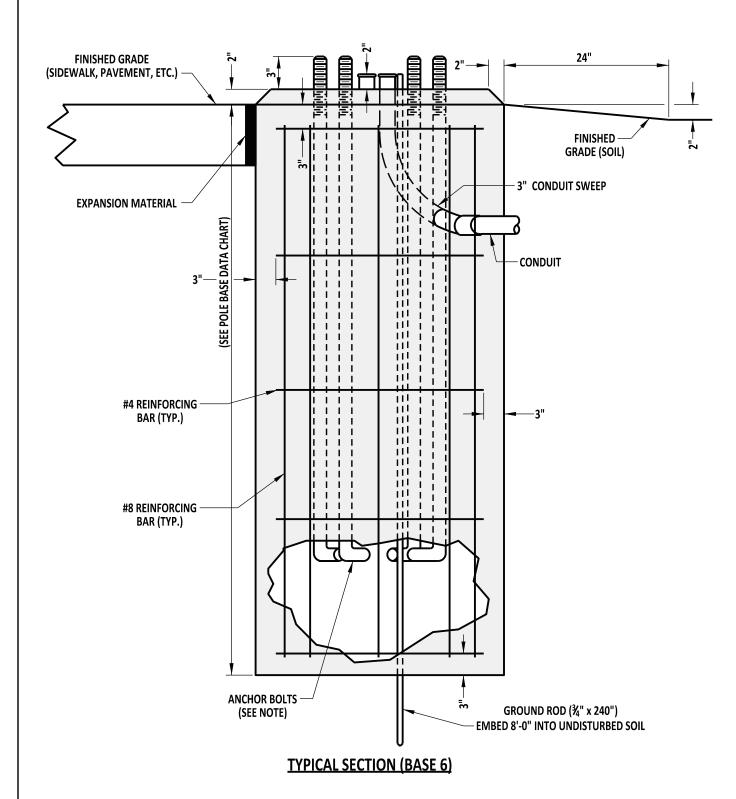

| POLE BASE DATA CHART |          |        |                                   |          |          |  |  |  |  |  |  |
|----------------------|----------|--------|-----------------------------------|----------|----------|--|--|--|--|--|--|
| POLE BASE<br>TYPE #  | DIAMETER | DEPTH  | #4 HORIZONTAL<br>REINFORCING BARS | CONDUITS |          |  |  |  |  |  |  |
| 1                    | 36"      | 7'-0"  | 5                                 | 8        | 2 - 3"   |  |  |  |  |  |  |
| 2                    | 36"      | 10'-0" | 6                                 | 8        | 2 - 3"   |  |  |  |  |  |  |
| 2A                   | 48"      | 8'-0"  | 5                                 | 8        | 2 - 3"   |  |  |  |  |  |  |
| 2B                   | 60"      | 7'-0"  | 5                                 | 8        | 2 - 3"   |  |  |  |  |  |  |
| 3                    | 48"      | 10'-0" | 14                                | 17       | 2 - 3"   |  |  |  |  |  |  |
| 3A                   | 48"      | 12'-0" | 17                                | 17       | 2 - 3"   |  |  |  |  |  |  |
| 3B                   | 48"      | 15'-0" | 21                                | 17       | 2 - 3"   |  |  |  |  |  |  |
| 3C                   | 48"      | 20'-0" | 27                                | 17       | 2 - 3"   |  |  |  |  |  |  |
| 4A & 4B              | 24"      | 2'-4"  | NONE                              | NONE     | 2 - 2.5" |  |  |  |  |  |  |
| 6                    | 24"      | 6'-0"  | 4                                 | 8        | 2 - 3"   |  |  |  |  |  |  |

NOTE:
ANCHOR BOLTS AND BOLT PATTERN FOR TYPES 5, 6, & 7 POLE BASES TO BE PROVIDED BY THE MANUFACTURER.

|  | DELAWARE DEPARTMENT OF TRANSPORTATION | POLE BASES   |            |      |   |    | APPROVED | SIGNATURE ON FILE CHIEF ENGINEER | 12/30/2014<br>DATE                |
|--|---------------------------------------|--------------|------------|------|---|----|----------|----------------------------------|-----------------------------------|
|  |                                       | STANDARD NO. | T-5 (2014) | SHT. | 3 | OF | 4        | RECOMMENDED                      | SIGNATURE ON FILE DESIGN ENGINEER |