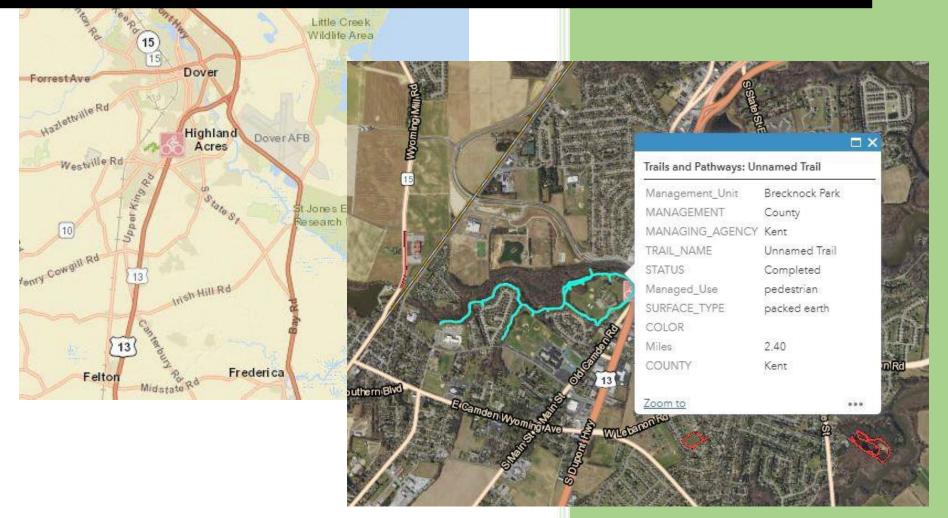

#### **Brecknock Park Trail**

Volume Counts for Bike and Pedestrian

## Brecknock Bike/Ped Counter