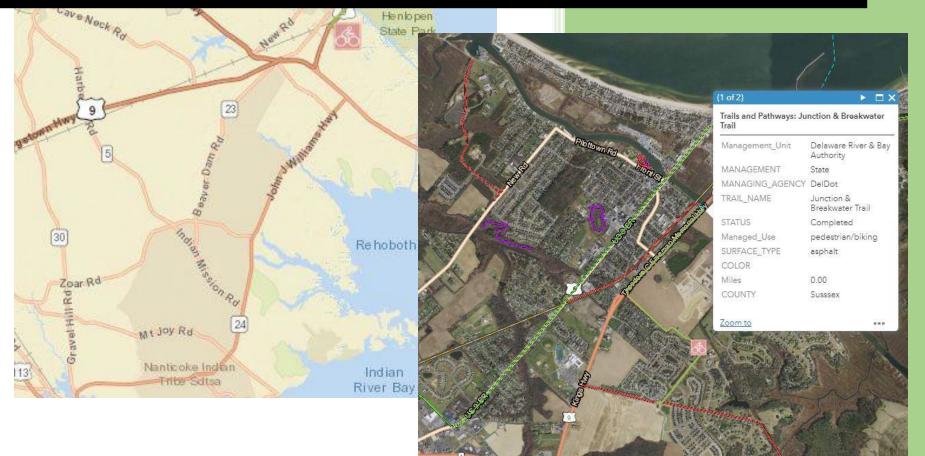

#### Junction & Breakwater Trail

Volume Counts for Bike and Pedestrian

### Junction Breakwater at Gills Neck Rd Bike/Ped Counter

| 04/21/2019 -<br>04/21/2020 | Junction Breakwater at<br>Gills Neck RD | Channel 1 IN                | Channel 2 OUT                | Channel 3 IN           | Channel 4 OUT               |
|----------------------------|-----------------------------------------|-----------------------------|------------------------------|------------------------|-----------------------------|
| Total                      | 240281                                  | 25743                       | 137990                       | 33892                  | 42632                       |
| Peak Day                   | Sun, 5 Jan, 2020<br>(47,083)            | Mon, 6 Jan, 2020<br>(8,044) | Sun, 5 Jan, 2020<br>(47,083) | Thu, 4 Jul, 2019 (823) | Wed, 1 Jan, 2020<br>(4,596) |
| Minimum Day                | Thu, 13 Jun, 2019 (0)                   | Thu, 13 Jun, 2019 (0)       | Thu, 13 Jun, 2019 (0)        | Thu, 13 Jun, 2019 (0)  | Thu, 13 Jun, 2019 (0)       |
| Max Day of the Week        | Sunday                                  | Monday                      | Sunday                       | Saturday               | Saturday                    |
| Hourly Average             | 56                                      | 6                           | 32                           | 8                      | 10                          |
| Daily Average              | 1342                                    | 144                         | 771                          | 189                    | 238                         |
| Average Workday<br>Traffic | 1118                                    | 151                         | 599                          | 156                    | 212                         |
| Average Weekend<br>Traffic | 1905                                    | 126                         | 1202                         | 273                    | 305                         |
| Weekly Average             | 9396                                    | 1007                        | 5396                         | 1325                   | 1667                        |
| Monthly Average            | 40858                                   | 4377                        | 23464                        | 5763                   | 7249                        |