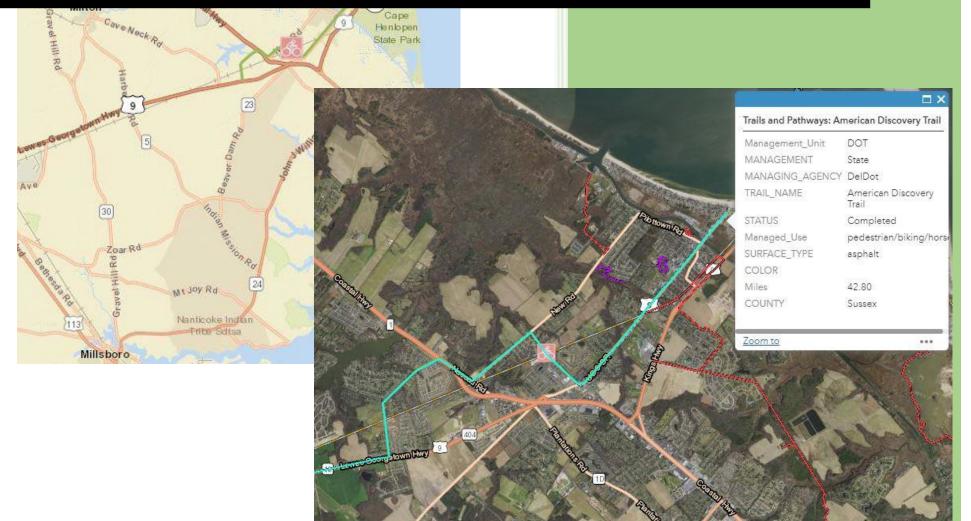

#### Michael Castle Trail

Volume Counts for Bike and Pedestrian

#### Michael CastleTrail

Volume Counts for Bike and Pedestrian

### Michael Castle Trail

Volume Counts for Bike and Pedestrian