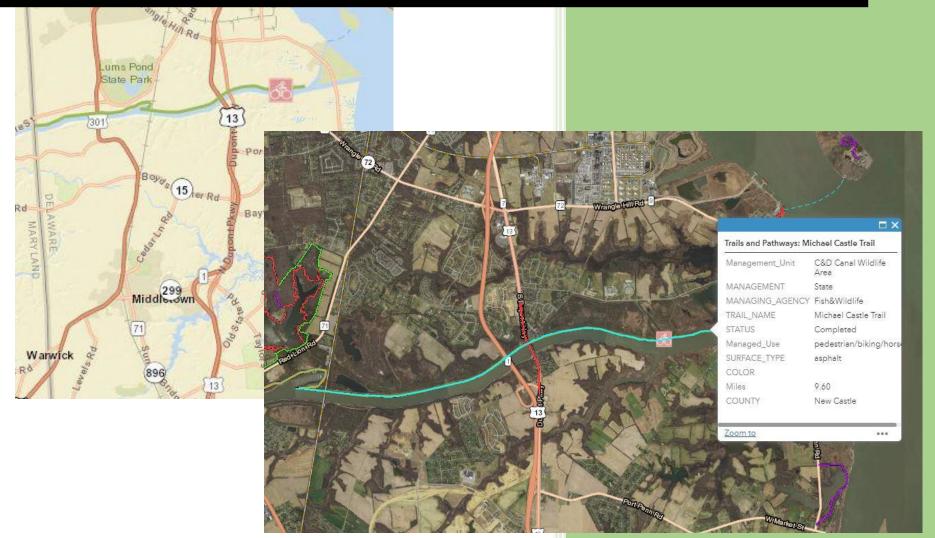

#### Michael Castle Trail

Volume Counts for Bike and Pedestrian

#### Michael CastleTrail

Volume Counts for Bike and Pedestrian

### Michael Castle Trail

Volume Counts for Bike and Pedestrian

## C&D Canal Bike/Ped Counter