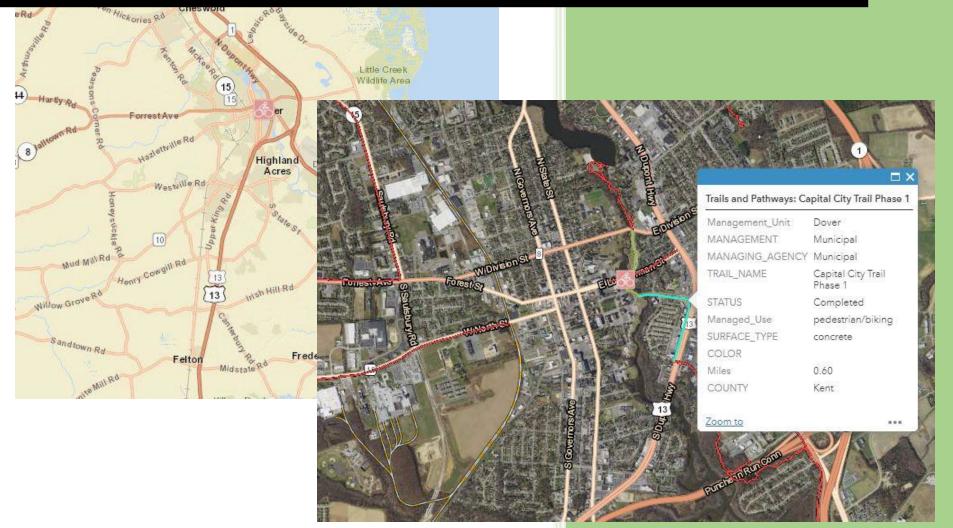

| 6354                            | 138                             | 1311                         | 873                          |
| Monthly Average            | 37725                        | 27631                           | 600                             | 5698                         | 3797                         |

#### Michael Castle Trail



Volume Counts for Bike and Pedestrian

## Biddle Point Bike/Ped Counter





#### **Brecknock Park Trail**



Volume Counts for Bike and Pedestrian

## Brecknock Bike/Ped Counter





#### Michael CastleTrail

Volume Counts for Bike and Pedestrian



## C&D Canal Bike/Ped Counter



#### \*Counter Issues:

#### **Capital City Trail**



Volume Counts for Bike and Pedestrian

## Capital Archives Building Bike/Ped Counter



| 04/21/2019 -<br>04/21/2020 | Cap City Archives Bldg       | PYRO Wooden Post_IN          | PYRO Wooden<br>Post_OUT |
|----------------------------|------------------------------|------------------------------|-------------------------|
| Total                      | 66038                        | 54001                        | 12037                   |
| Peak Day                   | Mon, 14 Oct, 2019<br>(2,043) | Thu, 10 Oct, 2019<br>(1,987) | Thu, 4 Jul, 2019 (141)  |
| Minimum Day                | Mon, 23 Mar, 2020 (5)        | Sat, 18 Jan, 2020 (2)        | Mon, 23 Mar, 2020 (2)   |
| Max Day of the Week        | Monday                       | Monday                       | Tuesday                 |
| Hourly Average             | 8                            | 6