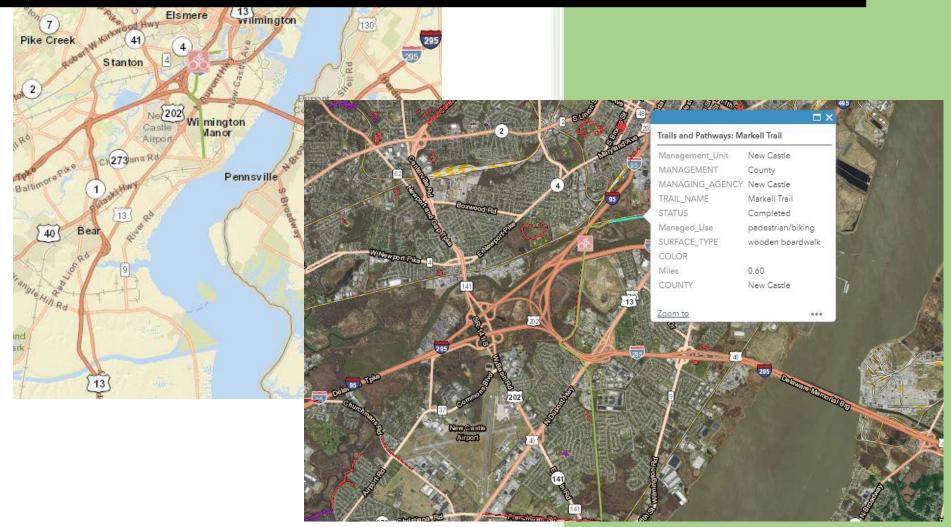

Average             | 8                            | 6                            | 1                       |
| Daily Average              | 184                          | 150                          | 34                      |
| Average Workday<br>Traffic | 198                          | 160                          | 38                      |
| Average Weekend<br>Traffic | 149                          | 126                          | 23                      |
| Weekly Average             | 1288                         | 1053                         | 235                     |
| Monthly Average            | 5599                         | 4578                         | 1021                    |

#### Markell Trail



Volume Counts for Bike and Pedestrian

## JAM Bridge Bike/Ped Counter



| 04/21/2019 -<br>04/21/2020 | JAM Bridge South             | JAM Bridge South<br>Pedestrians North<br>bound | JAM Bridge South<br>Pedestrians South<br>bound | JAM Bridge South<br>Cyclists North bound | JAM Bridge South<br>Cyclists South bound |
|----------------------------|------------------------------|------------------------------------------------|------------------------------------------------|------------------------------------------|------------------------------------------|
| Total                      | 117342                       | 31031                                          | 15268                                          | 37017                                    | 34026                                    |
| Peak Day                   | Sat, 14 Sep, 2019<br>(1,690)