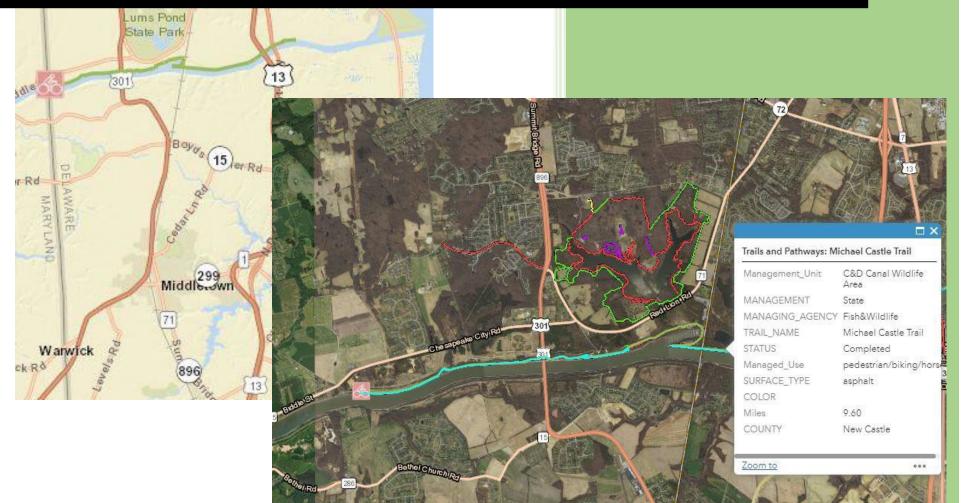

#### Michael Castle Trail

Volume Counts for Bike and Pedestrian

#### Michael CastleTrail

Volume Counts for Bike and Pedestrian

### Michael Castle Trail

Volume Counts for Bike and Pedestrian