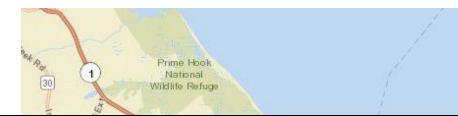

#### American Discovery Trail

Volume Counts for Bike and Pedestrian

## Atlantic CC Bike/Ped Counter

| 04/21/2019 -<br>04/21/2020 | Atlantic CC                  | Atlantic CC Pedestrians<br>East | Atlantic CC Pedestrians<br>West | Atlantic CC Cyclists East    | Atlantic CC Cyclists<br>West |
|----------------------------|------------------------------|---------------------------------|---------------------------------|------------------------------|------------------------------|
| Total                      | 444959                       | 325894                          | 7073                            | 67211                        | 44781                        |
| Peak Day                   | Fri, 10 Apr, 2020<br>(9,730) | Fri, 10 Apr, 2020<br>(9,654)    | Sat, 11 Apr, 2020 (165)         | Sat, 19 Oct, 2019<br>(1,279) | Sat, 19 Oct, 2019 (875)      |
| Minimum Day                | Fri, 6 Mar, 2020 (10)        | Sun, 20 Oct, 2019 (3)           | Mon, 29 Jul, 2019 (0)           | Sun, 1 Dec, 2019 (1)         | Tue, 11 Feb, 2020 (0)        |
| Max Day of the Week        | Sunday                       | Monday                          | Sunday                          | Saturday                     | Saturday                     |
| Hourly Average             | 52                           | 38                              | 1                               | 8                            | 5                            |
| Daily Average              | 1239                         | 908                             | 20                              | 187                          | 125                          |
| Average Workday<br>Traffic | 1132                         | 871                             | 16                              | 148                          | 97                           |
| Average Weekend<br>Traffic | 1507                         | 999                             | 28                              | 285                          | 195                          |
| Weekly Average             | 8676                         | 6354                            | 138                             | 1311                         | 873                          |
| Monthly Average            | 37725                        | 27631                           | 600                             | 5698                         | 3797                         |