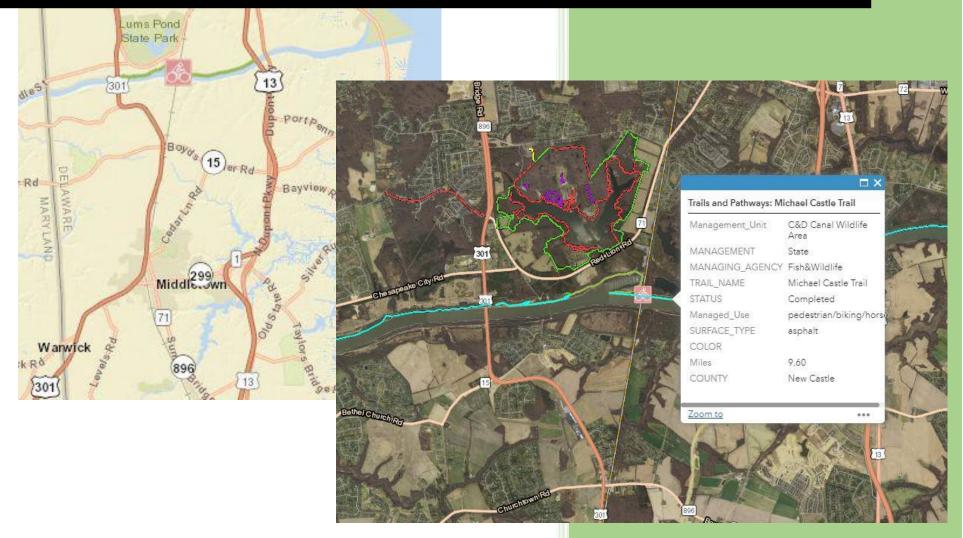

#### Michael Castle Trail

Volume Counts for Bike and Pedestrian

#### Michael CastleTrail

Volume Counts for Bike and Pedestrian

## C&D Canal Bike/Ped Counter