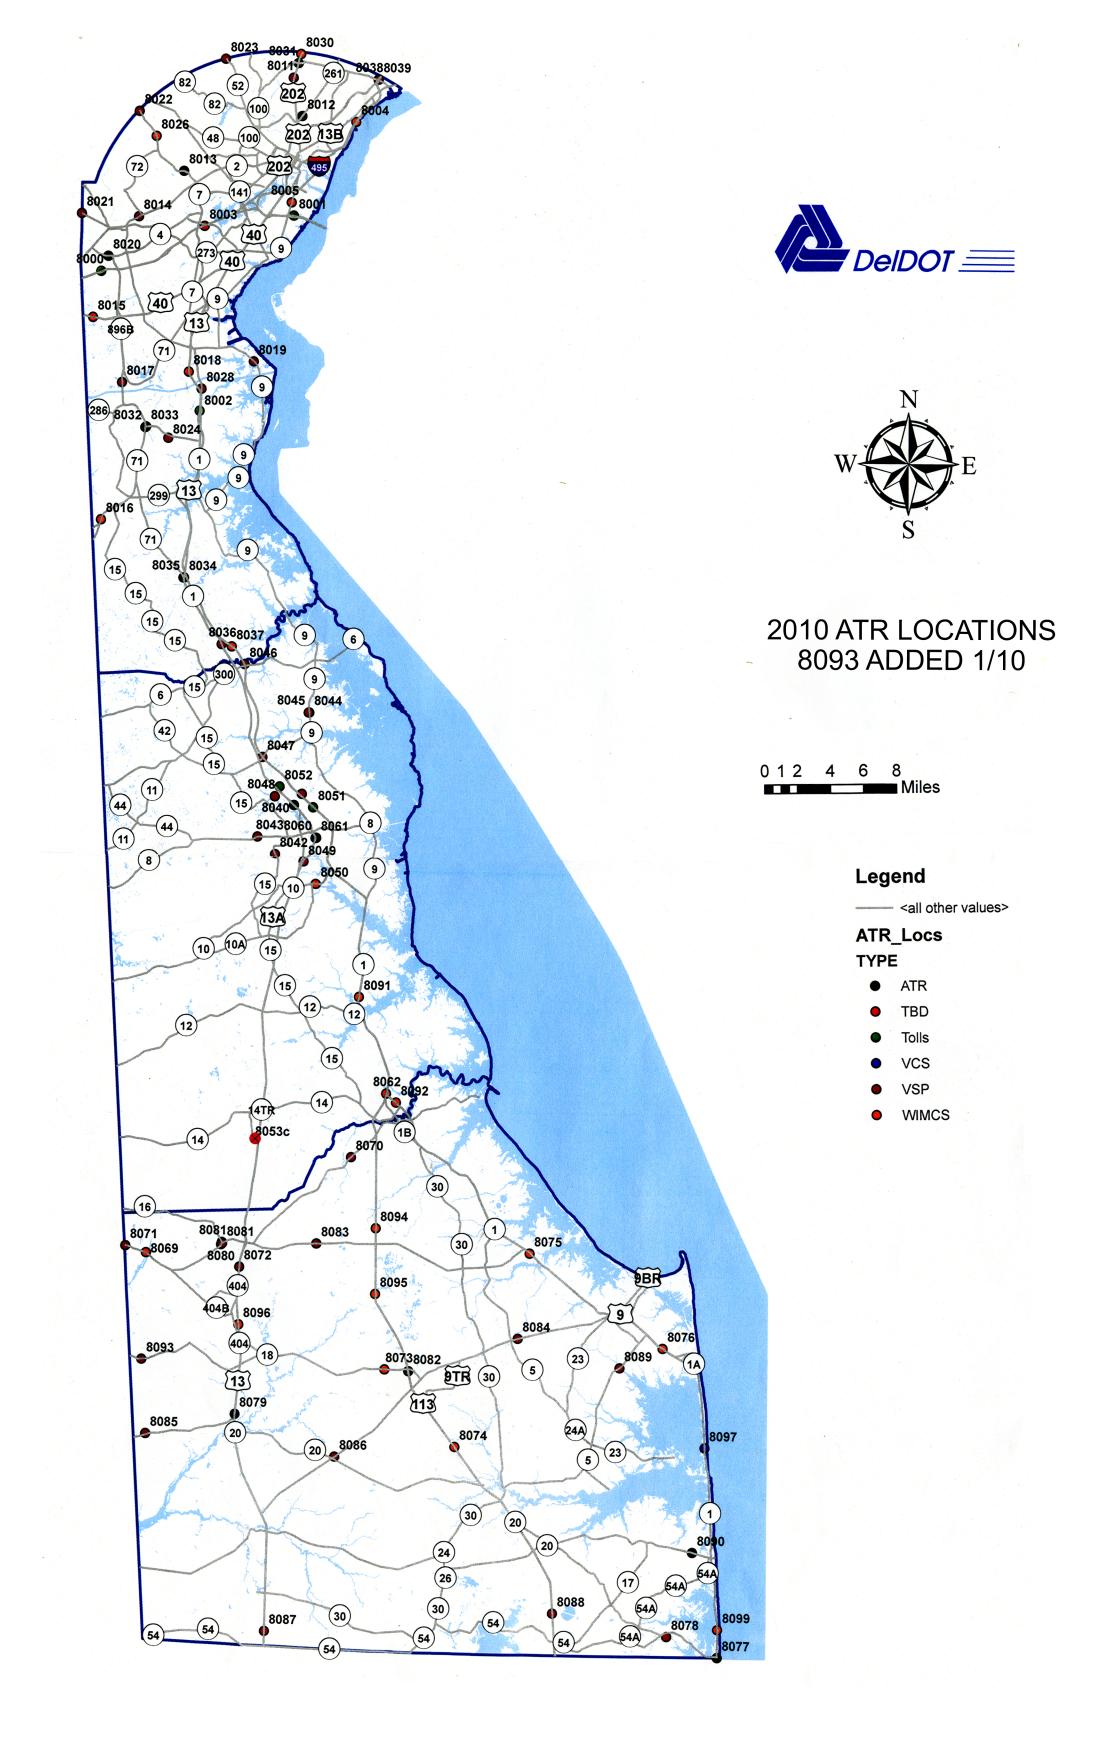

## 2010 Status of Delaware Automatic Traffic Recorder (ATR) Stations

There were approximately 1000 short-term counts taken in 2010 and 23 Weigh-in-motion stations were calibrated. All of our ATR sites were operational throughout the year, with the exception of a few locations that were temporarily off-line for repairs, or due to construction.

- Site 8004, located at I-495 by the Boulevard Body Shop, was out of service for volume counts the months of November and December.
- Site 8024, located at NC RD 427, North of NC RD 429, was out of service for the month of September.
- Site 8026, located at DE 7, south of Little Baltimore, was out of service for the months of November and December.
- Site 8028, located at U.S. 13, south of old St. Georges Bridge, was out of service for the months of January through May.
- Site 8037, located on DE 1 @ Paddock Road, was out of service for classification counts for the months of November and December.
- Site 8053, located on RD 315, Delaware State Fair, was out of service for the month of March.
- Site 8060, located on U.S. 13and U.S. 113 Split in Dover, was out of service for volume counts for the months of September and October.
- Site 8062, located at DE1 southbound to U.S. 113, was out of service for volume counts for the months of August through December.
- Site 8066, located on RT. 10 near Drapers Mill Road, was a new site added in November 2010.
- Site 8093, located on Sussex RD 18 near Maryland line, was a new site added in March 2010.

Although these sites were temporarily off line, they were functional for at least 200 days during the year, with the exception of 8017 on DE 896, north of the Summit Bridge, and. This ATR was out of service for the entire year, due to the reconstruction of the Summit Bridge. All other locations met the threshold for usable data.