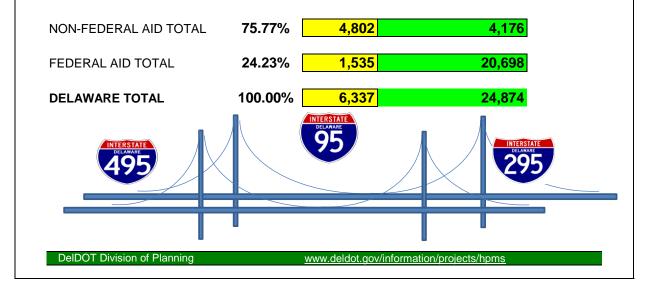

## **FEDERAL AID HIGHWAYS**

| Rural                     | MILES | Daily Vehi | icle Miles Travelled (000) |
|---------------------------|-------|------------|----------------------------|
| Interstate                |       | 0          | 0                          |
| Other Principal Arterials |       | 162        | 3,716                      |
| Minor Arterials           |       | 115        | 886                        |
| Major Collectors          |       | 459        | 1,621                      |
| SUB TOTAL                 |       | 735        | 6,223                      |

| Urban                       | MILES | Daily Vehicle Miles Travelled (000) |
|-----------------------------|-------|-------------------------------------|
| Interstate*                 | 41    | 3,624                               |
| Oth. Freeways & Expressways | 30    | 1,205                               |
| Other. Principal Arterials  | 175   | 5,014                               |
| Minor Arterials             | 193   | 2,624                               |
| Collectors                  | 361   | 2,008                               |
| SUB TOTAL                   | 800   | 14,475                              |

\*Includes DE Turnpike and DE Memorial Bridge

FEDERAL AID TOTAL

1,535 **20,698** 

**NON-FEDERAL AID HIGHWAYS** 

| Rural            | MILES |       | Daily Vehicle Miles Travelled (000) |
|------------------|-------|-------|-------------------------------------|
| Minor Collectors |       | 224   | 289                                 |
| Local            |       | 2,386 | 1,100                               |
| SUB TOTAL        |       | 2,611 | 1,390                               |

| Urban | MILES Daily Vehicle Miles Travelled (000) |       |
|-------|-------------------------------------------|-------|
| Local | 2,191                                     | 2,786 |