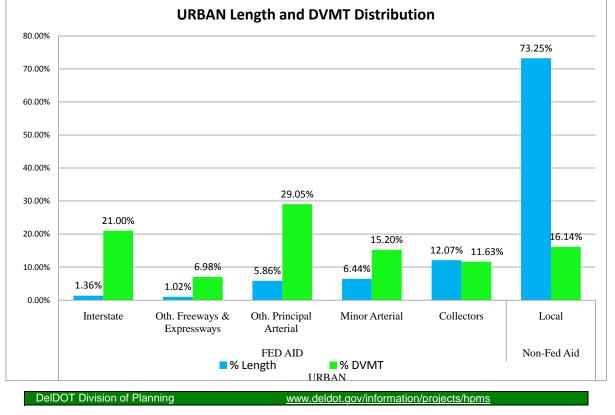

| Urban                       | MILES | Daily Vehicle Miles Travelled (000) |
|-----------------------------|-------|-------------------------------------|
| Interstate*                 | 41    | 3,624                               |
| Oth. Freeways & Expressways | 30    | 1,205                               |
| Other. Principal Arterials  | 175   | 5,014                               |
| Minor Arterials             | 193   | 2,624                               |
| Collectors                  | 361   | 2,008                               |
| SUB TOTAL                   | 800   | 14,475                              |

\*Includes DE Turnpike and DE Memorial Bridge

FEDERAL AID TOTAL

1,535 **20,698** 

**NON-FEDERAL AID HIGHWAYS** 

| Rural            | MILES |       | Daily Vehicle Miles Travelled (000) |
|------------------|-------|-------|-------------------------------------|
| Minor Collectors |       | 224   | 289                                 |
| Local            |       | 2,386 | 1,100                               |
| SUB TOTAL        |       | 2,611 | 1,390                               |

| Urban | MILES Daily Vehicle Miles Travelled (000) |       |
|-------|-------------------------------------------|-------|
| Local | 2,191                                     | 2,786 |