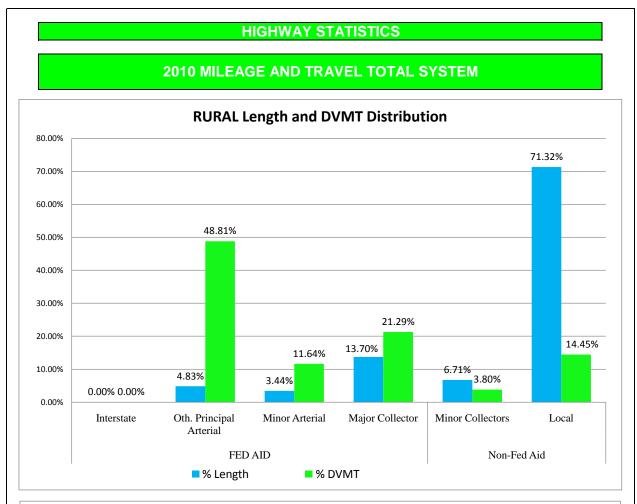

## **FEDERAL AID HIGHWAYS**

| Rural                     | MILES | Daily Vehi | icle Miles Travelled (000) |
|---------------------------|-------|------------|----------------------------|
| Interstate                |       | 0          | 0                          |
| Other Principal Arterials |       | 162        | 3,716                      |
| Minor Arterials           |       | 115        | 886                        |
| Major Collectors          |       | 459        | 1,621                      |
| SUB TOTAL                 |       | 735        | 6,223                      |

\*Includes DE Turnpike and DE Memorial Bridge

FEDERAL AID TOTAL

1,535 **20,698** 

**NON-FEDERAL AID HIGHWAYS** 

| Rural            | MILES |       | Daily Vehicle Miles Travelled (000) |
|------------------|-------|-------|-------------------------------------|
| Minor Collectors |       | 224   | 289                                 |
| Local            |       | 2,386 | 1,100                               |
| SUB TOTAL        |       | 2,611 | 1,390                               |