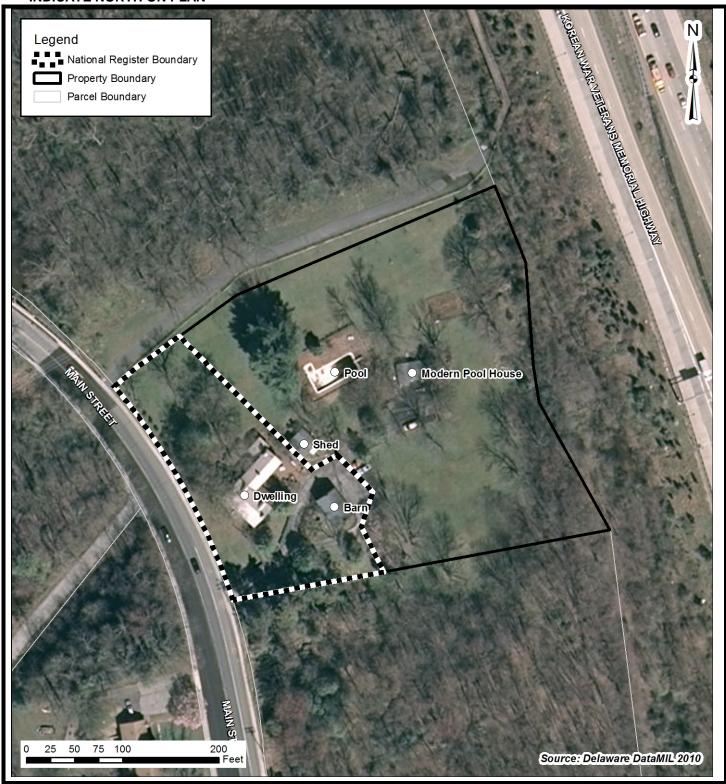

aling

**Professional Services** 

Manufacturing

**Forestry** 

Finance

#### DELAWARE STATE HISTORIC PRESERVATION OFFICE 15 THE GREEN, DOVER, DE 19901

# CULTURAL RESOURCE SURVEY MAP FORM

| CRS# NUU191 | CRS# | N00197 |  |
|-------------|------|--------|--|
|-------------|------|--------|--|

| 1. | ADDRESS/LOCATION:    | 107 E Main Street, Newark Delaware, 19702 |
|----|----------------------|-------------------------------------------|
| 2  | NOT FOR PURI ICATION |                                           |

3. LOCATION MAP:

 $Indicate\ position\ of\ resource\ in\ relation\ to\ geographical\ landmarks\ such\ as\ streams\ and\ crossroads.$ 

(attach section of USGS quad map with location marked or draw location map )

#### INDICATE NORTH ON SKETCH



#### **INDICATE NORTH ON PLAN**



#### **DELAWARE STATE HISTORIC PRESERVATION OFFICE**

#### PHOTOGRAPHIC INVENTORY

CRS # N00197 Date 5/21/2012 Photo Roll # n/a Surveyor S Groesbeck & P Kuhn

Description Façade (south elevation) of main building (.001) and garage (.002) looking north; West elevation of main building (.001) looking northeast

Negative location (if other than SHPO)

Attach contact print(s):





doc # 20-06-01-05-12 CRS-13

# BEGIN LEWCEN HOUSE

CRS W-197.



STATE OF DELAWARE
DIVISION OF HALL OF RECORDS • DOVER • 19901
HISTORICAL & CULTURAL AFFAIRS
FICHE TITLE FRAME

Date ordered:

Camera:

Date filmed:

Oper\_or's Signature:

The images on this microfiche are unaltered phytocopies of the material contained in the survey files, Bureau of Archaeology and Historic Preservation-

Inventory

## CULTURAL RESO