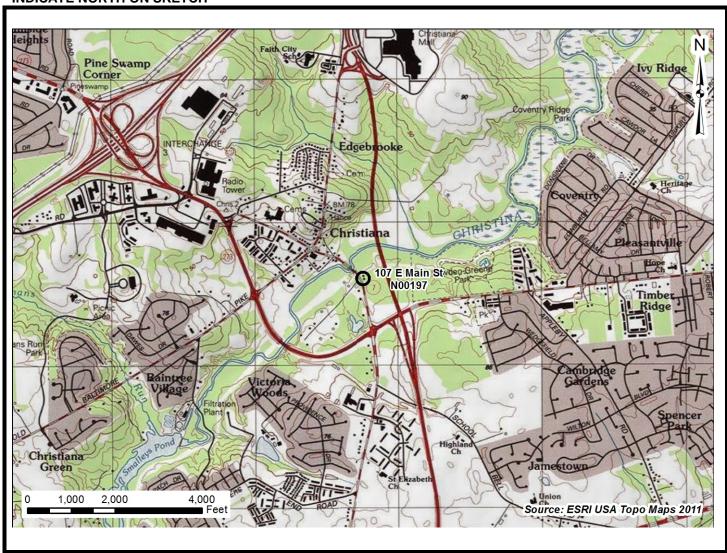

3. LOCATION MAP:

 $Indicate\ position\ of\ resource\ in\ relation\ to\ geographical\ landmarks\ such\ as\ streams\ and\ crossroads.$ 

(attach section of USGS quad map with location marked or draw location map )

#### INDICATE NORTH ON SKETCH