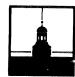

| 1. | ADDRESS OF STRUCTURE: 932 Red Lion Rd             | (Rte | 71) | "STOCKTON" |
|----|---------------------------------------------------|------|-----|------------|
| 2. | DESCRIBE THE STRUCTURE AS COMPLETELY AS POSSIBLE: |      |     |            |
|    | a) Overall shape                                  |      |     |            |

- stories & bays 4 wings
- b) Structural system
- c) Foundation
  materials cernent
  basement
- d) Exterior walls
  materials Clapboard
  color(s) white
- e) Roof
  shape GABLE, SHED ROOF DOMMER, COMPOSITION SHINCLES, EXPOSED PAFTER
  cornice
  BRACKETS
  dormers
  chimney location(s) central Interior chimney
- f) Windows
  spacing 3/1, 4 pane casement, 3 pane window, a/1,
  trim casements with decirating sills
  shutters

- g) Door
  spacing 2 9 paned glass wooden Doors, I one paned glass
  type
  trim
  wooden Door
- h) Porches
  location(s) wooden Porch 2/3 enclosed, square columns
  materials supports
  trim
- i) Interior details (if accessible)