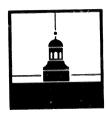

| 1. | ADDRESS OF STRUCTURE: 932 Red Lion Rd             | (Rte | 71) | "STOCKTON" |
|----|---------------------------------------------------|------|-----|------------|
| 2. | DESCRIBE THE STRUCTURE AS COMPLETELY AS POSSIBLE: |      |     |            |
|    | a) Overall shape                                  |      |     |            |

- stories & bays 4 wings
- b) Structural system
- c) Foundation
  materials cernent
  basement
- d) Exterior walls
  materials Clapboard
  color(s) white
- e) Roof
  shape GABLE, SHED ROOF DOMMER, COMPOSITION SHINCLES, EXPOSED PAFTER
  cornice
  BRACKETS
  dormers
  chimney location(s) central Interior chimney
- f) Windows
  spacing 3/1, 4 pane casement, 3 pane window, a/1,
  trim casements with decirating sills
  shutters

- g) Door
  spacing 2 9 paned glass wooden Doors, I one paned glass
  type
  trim
  wooden Door
- h) Porches
  location(s) wooden Porch 2/3 enclosed, square columns
  materials supports
  trim
- i) Interior details (if accessible)