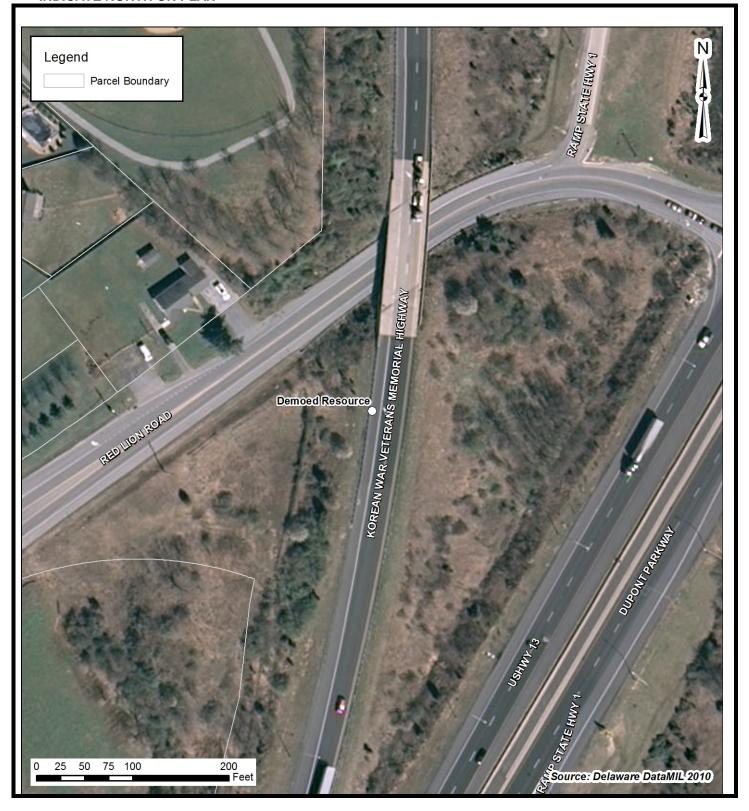

# CULTURAL RESOURCE SURVEY MAP FORM

| CRS# N | 05086 |
|--------|-------|
|--------|-------|

| 1. | ADDRESS/LOCATION:   | 932 Red Lion Road |  |  |
|----|---------------------|-------------------|--|--|
| 2. | NOT FOR PUBLICATION | reason:           |  |  |

3. LOCATION MAP:

Indicate position of resource in relation to geographical landmarks such as streams and crossroads.

(attach section of USGS quad map with location marked or draw location map)