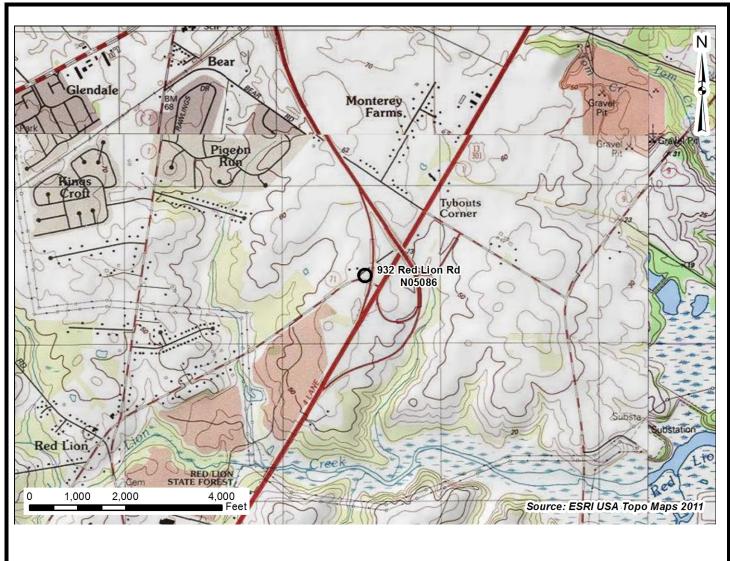

# CULTURAL RESOURCE SURVEY MAP FORM

| CRS# N | 05086 |
|--------|-------|
|--------|-------|

| 1. | ADDRESS/LOCATION:   | 932 Red Lion Road |  |  |
|----|---------------------|-------------------|--|--|
| 2. | NOT FOR PUBLICATION | reason:           |  |  |

3. LOCATION MAP:

Indicate position of resource in relation to geographical landmarks such as streams and crossroads.

(attach section of USGS quad map with location marked or draw location map)