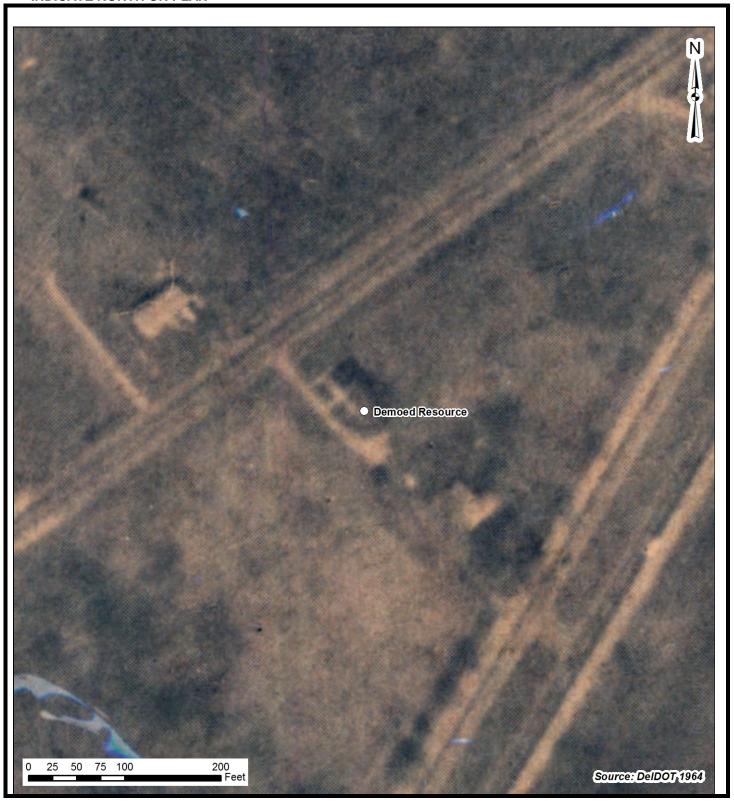

ccupational Organizations Major Families, Individuals and Events                    |

8. OTHER NOTES OR OBSERVATIONS:

CRS# N05086

### DELAWARE STATE HISTORIC PRESERVATION OFFICE 15 THE GREEN, DOVER, DE 19901

# CULTURAL RESOURCE SURVEY MAP FORM

| CRS# N | 05086 |
|--------|-------|
|--------|-------|

| 1. | ADDRESS/LOCATION:   | 932 Red Lion Road |  |  |
|----|---------------------|-------------------|--|--|
| 2. | NOT FOR PUBLICATION | reason:           |  |  |

3. LOCATION MAP:

Indicate position of resource in relation to geographical landmarks such as streams and crossroads.

(attach section of USGS quad map with location marked or draw location map)

#### INDICATE NORTH ON SKETCH



#### **INDICATE NORTH ON PLAN**



#### 5. 1964 HISTORIC AERIAL:

### **INDICATE NORTH ON PLAN**









STATE OF DELAWARE DIVISION OF HALL OF RECORDS • DOVER • 19901 HISTORICAL & CULTURAL AFFAIRS TITLE FRAME

Date ordered:

Camera:

Date filmed:

Operator's Signature:

The images on this microfiche are unaltered photocopies of the material contained in the survey files, Bureau of Archaeology and Historic Preservation-

Inventory



# STATE OF DELAWARE DEPARTMENT OF STATE DIVISION OF HISTORICAL AND CULTURAL AFFAIRS BUREAU OF ARCHIVES AND RECORDS MANAGEMENT HALL OF RECORDS DOVER, DELAWARE 19901

I hereby certify that the records herein reproduced as microfilm or micro-copies are true and exact copies of the original records and that the said microfilms have the same validity as the original records. The authority for photographic reproduction of records and the provision for their admi