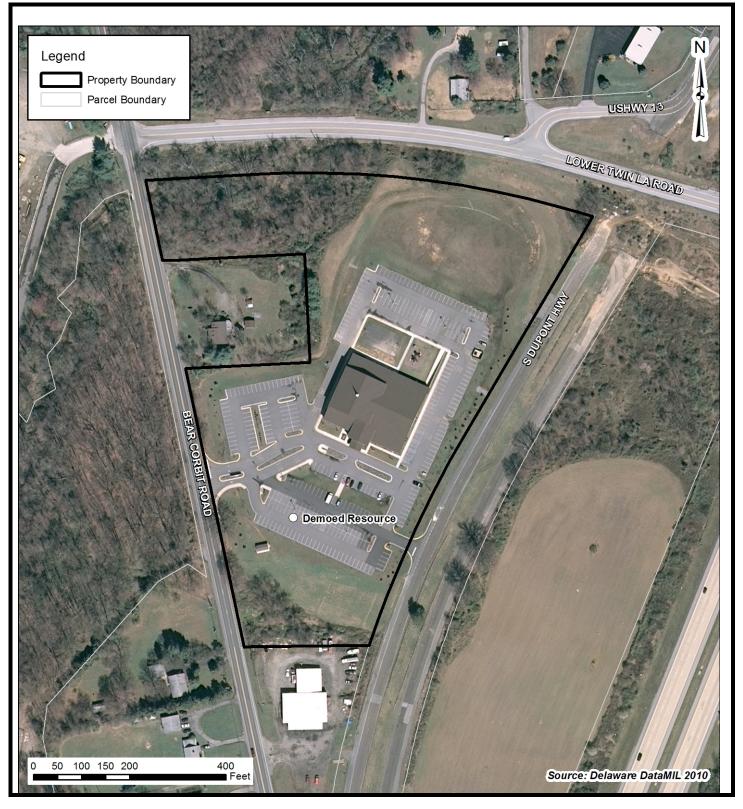

## CULTURAL RESOURCE SURVEY MAP FORM

| CRS# | N05087 |  |
|------|--------|--|
|      |        |  |

| 1. | ADDRESS/LOCATION:   | S Dupont Hwy & Bear-Corbitt Rd, New Castle, Delaware |  |
|----|---------------------|------------------------------------------------------|--|
| 2. | NOT FOR PUBLICATION | reason:                                              |  |

3. LOCATION MAP:

Indicate position of resource in relation to geographical landmarks such as streams and crossroads.

(attach section of USGS quad map with location marked or draw location map )

#### **INDICATE NORTH ON PLAN**