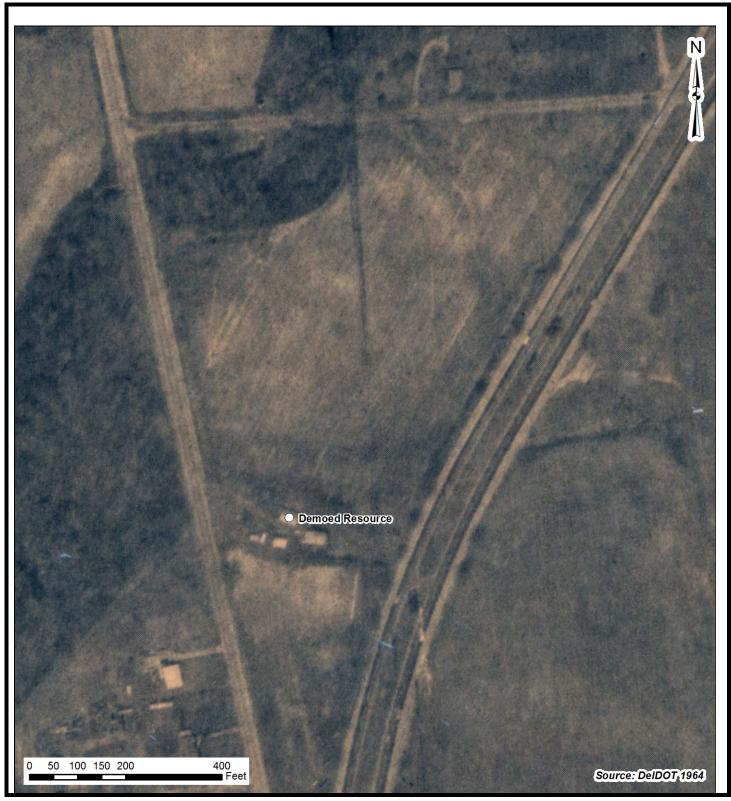

BSERVATIONS:

CRS# N05087

#### DELAWARE STATE HISTORIC PRESERVATION OFFICE 15 THE GREEN, DOVER, DE 19901

## CULTURAL RESOURCE SURVEY MAP FORM

| CRS# | N05087 |  |
|------|--------|--|
|      |        |  |

| 1. | ADDRESS/LOCATION:   | S Dupont Hwy & Bear-Corbitt Rd, New Castle, Delaware |  |
|----|---------------------|------------------------------------------------------|--|
| 2. | NOT FOR PUBLICATION | reason:                                              |  |

3. LOCATION MAP:

Indicate position of resource in relation to geographical landmarks such as streams and crossroads.

(attach section of USGS quad map with location marked or draw location map )

#### INDICATE NORTH ON SKETCH



#### **INDICATE NORTH ON PLAN**



#### 4. 1964 HISTORIC AERIAL:

#### **INDICATE NORTH ON PLAN**



# BEGI







STATE OF DELAWARE DIVISION OF HALL CF RECORDS . DOVER . 19901 HISTORICAL & CULTURAL AFFAIRS

FICHE TITLE FRAME

Date ordered:

Camera:

Date filmed:

Operator's Signature:

The images on this microfiche are unaltered photocopies of the material contained in the survey files, Bureau of Archaeology and Historic Preservation-

## Inventory



## STATE OF DELAWARE DEPARTMENT OF STATE DIVISION OF HISTORICAL AND CULTURAL AFFAIRS BUREAU OF ARCHIVES AND RECORDS MANAGEMENT HALL OF RECORDS DOVER, DELAWARE 19901

I hereby certify that the records herein reproduced as microfilm or micro-copies are true and exact copies of the original records and that the said microfilms have the same validity as the original records. The authority for photographic reproduction of records and the provi