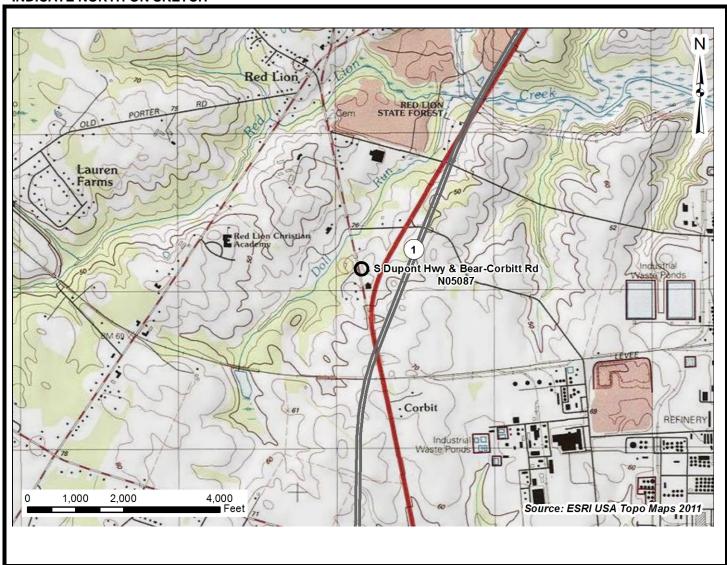

## CULTURAL RESOURCE SURVEY MAP FORM

| CRS# | N05087 |  |
|------|--------|--|
|      |        |  |

| 1. | ADDRESS/LOCATION:   | S Dupont Hwy & Bear-Corbitt Rd, New Castle, Delaware |  |
|----|---------------------|------------------------------------------------------|--|
| 2. | NOT FOR PUBLICATION | reason:                                              |  |

3. LOCATION MAP:

Indicate position of resource in relation to geographical landmarks such as streams and crossroads.

(attach section of USGS quad map with location marked or draw location map )

#### INDICATE NORTH ON SKETCH