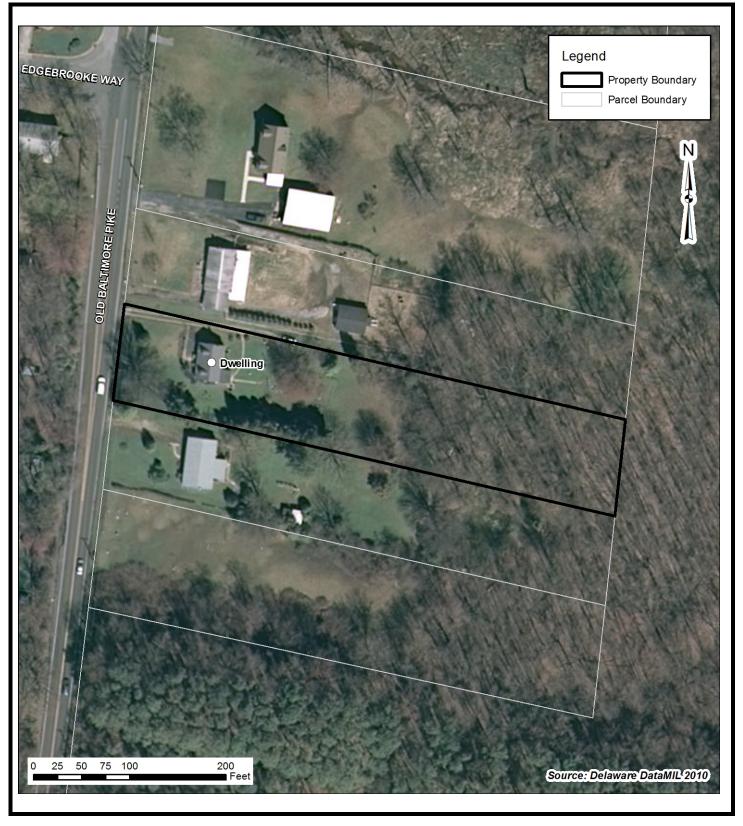

4) Porch(es) 1-story wood-frame porch with shed roof and 1/1 windows

- 9. **INTERIOR: Not Accessible**
- LANDSCAPING: The house is set back from the road on a grassy, level parcel. Foundation plantings front the house and mature trees shade the rear of the property. An unpaved driveway leads from the road to the rear of the house along its northern side.
- OTHER COMMENTS: N/A