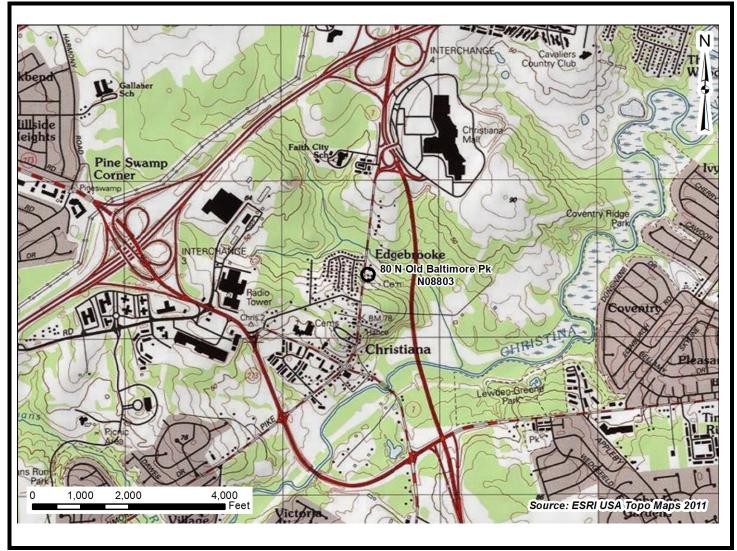

# CULTURAL RESOURCE SURVEY MAP FORM

| CRS# | N08803 |  |
|------|--------|--|
|------|--------|--|

| 1. | ADDRESS/LOCATION:   | 80 N Old Baltimore Pike, Newark, Delaware 19702 |
|----|---------------------|-------------------------------------------------|
| 2  | NOT FOR PUBLICATION | reason:                                         |

3. LOCATION MAP:

Indicate position of resource in relation to geographical landmarks such as streams and crossroads.

(attach section of USGS quad map with location marked or draw location map )