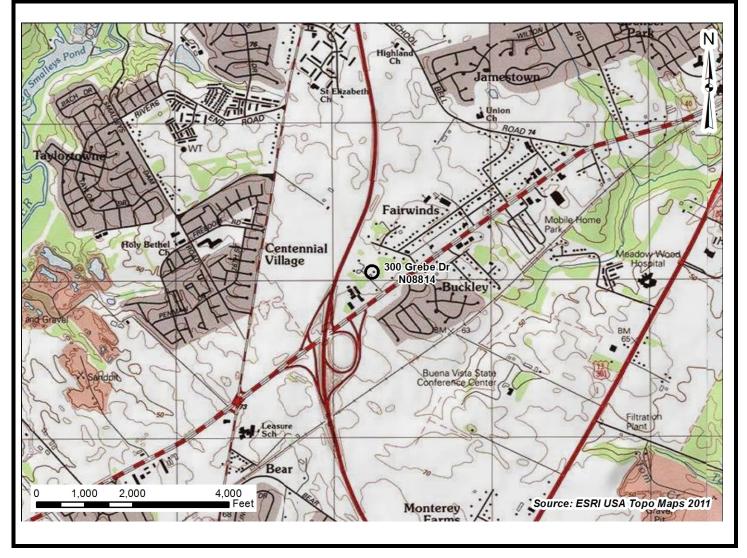

## DELAWARE STATE HISTORIC PRESERVATION OFFICE 15 THE GREEN, DOVER, DE 19901

| H |  |
|---|--|
|   |  |

CULTURAL RESOURCE SURVEY

CRS # N08814

MAP FORM

- 1. ADDRESS/LOCATION: 300 Grebe Drive, Bear, Delaware 19701
- 2. NOT FOR PUBLICATION 
  reason:
- 3. LOCATION MAP:

Indicate position of resource in relation to geographical landmarks such as streams and crossroads.

(attach section of USGS quad map with location marked or draw location map )

#### INDICATE NORTH ON SKETCH