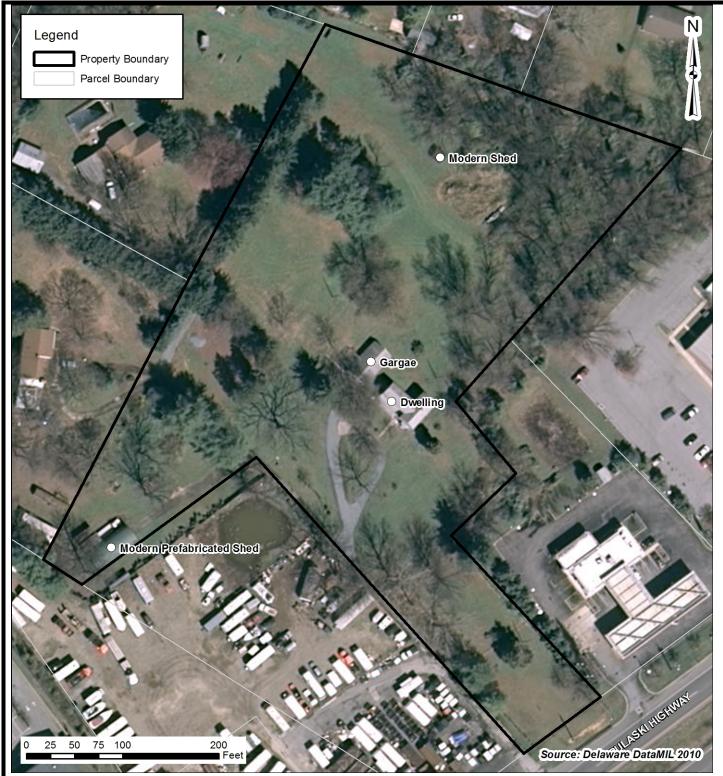

#### 9. OTHER NOTES OR OBSERVATIONS:

In addition to the dwelling (.001) and garage (.002), there is a barrel-roof metal storage building near the southwest corner of the property and a one-story wood frame prefabricated shed. Both date to after 1965 and were not included in the survey.

4

- type2/2 and 1/1 wood sash, 2/2 horizontal wood sash on 1st story NW baytrimwood casing on 2nd storyshuttersN/A
- 3) Door(s) 0
- location N/A type N/A trim N/A 4) Porch(es) N/A
- 9. INTERIOR: not accessible
- 10. LANDSCAPING: The property contains just less than 5 acres of land and mature tree screen the property and its buildings from view. A partially-paved drive leads to the house and garage.
- 11. OTHER COMMENTS: N/A

#### INDICATE NORTH ON PLAN