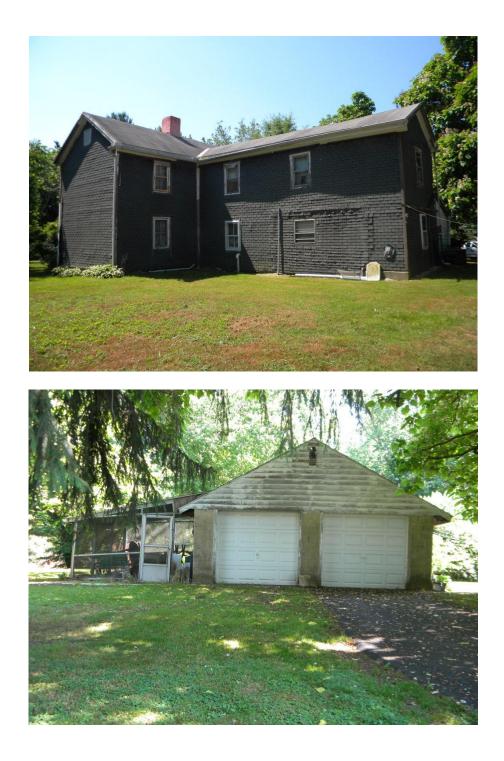

Description East and north elevations of main building (.001) looking southwest; West elevation of garage (.002) looking east

Negative location (if other than SHPO)

Attach contact print(s):