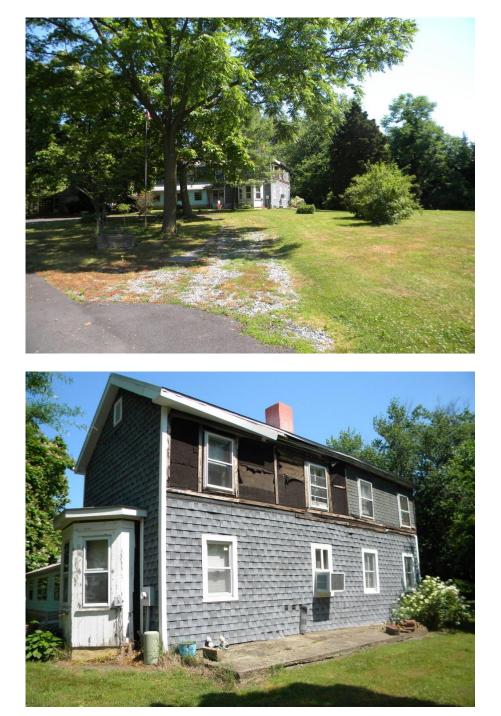

Description Facade (west elevation) of main building (.001) looking northeast; South elevation of main building (.001) looking northeast

Negative location (if other than SHPO)

Attach contact print(s):

Description East and north elevations of main building (.001) looking southwest; West elevation of garage (.002) looking east

Negative location (if other than SHPO)

Attach contact print(s):