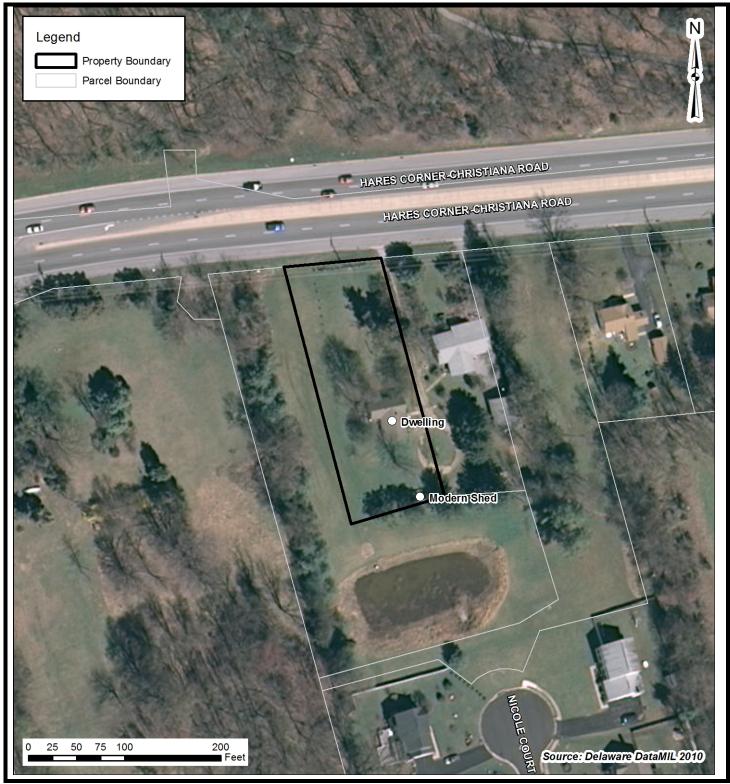

9. INTERIOR: not accessible

4)

- 10. LANDSCAPING: The dwelling is situated on a little more than a half-acre of land and is set back from the road, accessed by an unpaved drive. The property has a number of mature trees along the edges of the lot and lining the drive.
- 11. OTHER COMMENTS: N/A