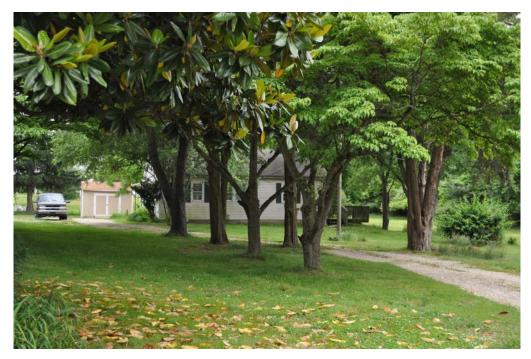

9. INTERIOR: not accessible

4)

- 10. LANDSCAPING: The dwelling is situated on a little more than a half-acre of land and is set back from the road, accessed by an unpaved drive. The property has a number of mature trees along the edges of the lot and lining the drive.
- 11. OTHER COMMENTS: N/A