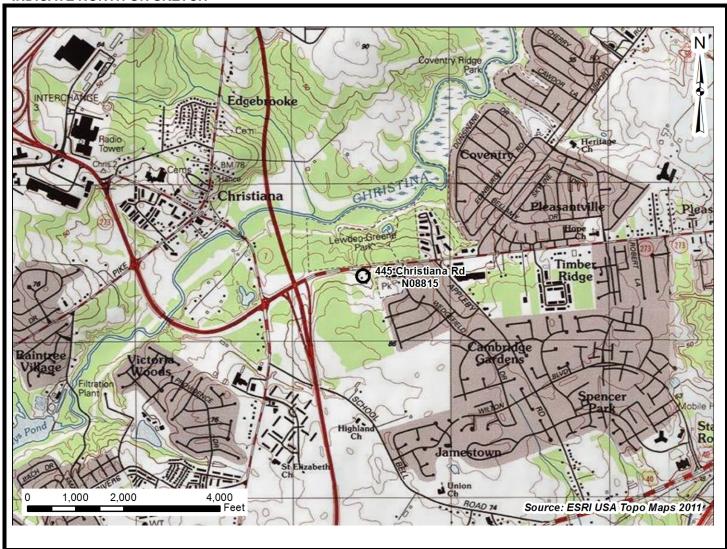

3. LOCATION MAP:

Indicate position of resource in relation to geographical landmarks such as streams and crossroads.

(attach section of USGS quad map with location marked or draw location map )