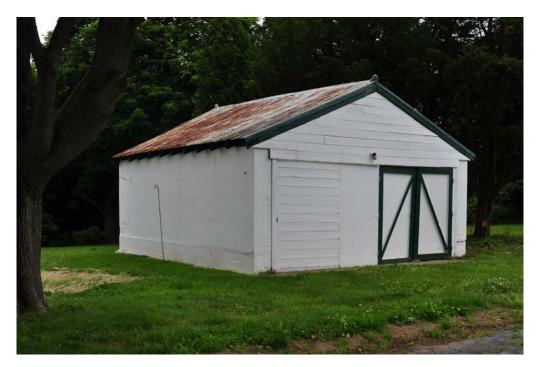

# DELAWARE STATE HISTORIC PRESERVATION OFFICE 15 THE GREEN, DOVER, DE 19901

CULTURAL RESOURCE SURVEY SECONDARY BUILDING FORM CRS # N08826.003

| 1. | ADDRESS/LOCATION: _ 4307 Wrangle Hill Road , New Castle, Delaware 19702                                                            |                    |
|----|------------------------------------------------------------------------------------------------------------------------------------|--------------------|
| 2. | FUNCTION(S): historic garage current shed                                                                                          |                    |
| 3. | YEAR BUILT: <u>1945</u> CIRCA?: ARCHITECT/BUILDER: <u>Unknown</u>                                                                  |                    |
| 4. | STYLE/FLOOR PLAN: rectangular                                                                                                      |                    |
| 5. | INTEGRITY: original site 🖂 moved 🗌                                                                                                 |                    |
|    | if moved, from whereoriginal location's CRS #N/AN/A                                                                                | <u>year</u><br>N/A |
|    | N/A N/A                                                                                                                            | N/A                |
|    | list major alterations and additions with years (if known)                                                                         | year               |
|    | a. N/A                                                                                                                             | N/A                |
|    | b. N/A                                                                                                                             | N/A                |
|    | D. N/A                                                                                                                             | IN/A               |
| 6. | CURRENT CONDITION:     excellent     good     fair                                                                                 | poor 🗌             |
| 7. | DESCRIPTION:                                                                                                                       |                    |
|    | a. Structural system concrete block                                                                                                |                    |
|    | b. Number of stories 1                                                                                                             |                    |
|    | c. Wall coverings concrete block & stucco                                                                                          |                    |
|    | d. Foundation concrete block                                                                                                       |                    |
|    | e. Roof<br>structural system gable w/ exposed rafter tails<br>coverings standing seam metal<br>openings N/A                        |                    |
| 8. | DESCRIPTION OF ELEVATIONS:                                                                                                         |                    |
|    | <ul> <li>a. Facade: direction: West</li> <li>1) bays: 1</li> <li>2) windows: 0</li> </ul>                                          |                    |
|    | <ol> <li>door(s): 1, double-leaf shed doors on S side of what appears to have been a larger openi<br/>has been enclosed</li> </ol> | ng that            |

4) other: wood siding in gable end

- b. Side: direction: North
  - 1) bays: 0
  - 2) windows: 0
  - 3) door(s): 0
  - 4) other: N/A
- c. Side: direction: South
  - 1) bays: 1
  - 2) windows: 0
  - 3) door(s): 1, single-leaf at center
  - 4) other: N/A
- d. Rear: direction: East
  - 1) bays: 2
  - 2) windows: 2 (enclosed)
  - 3) door(s): 0
  - 4) other: N/A
- 9. INTERIOR (if accessible):
  - a) Floor plan not accessible
  - b) Partition/walls not accessible
  - c) Finishes not accessible
  - d) Furnishings/machinery not accessible