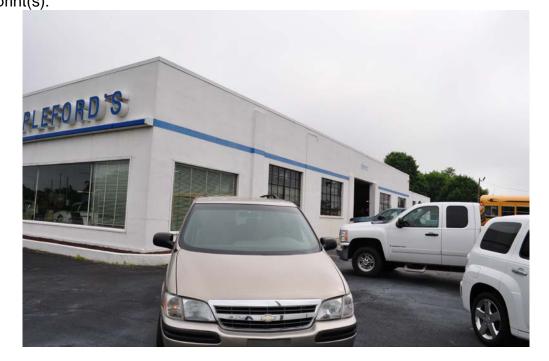

|    |                                                                                                                    | DELAWARE STATE H                                             |                   | ERVATION OFFICE<br>DOVER, DE 19901 | _ |
|----|--------------------------------------------------------------------------------------------------------------------|--------------------------------------------------------------|-------------------|------------------------------------|---|
|    | CULTURAL RESOURCE<br>MAIN BUILDING FORM                                                                            | SURVEY                                                       | CRS #             | N08826.002                         |   |
|    |                                                                                                                    |                                                              |                   |                                    |   |
| 1. | ADDRESS/LOCATION: 4307 Wrangle                                                                                     | Hill Road , New Castle, De                                   | elaware 19702     |                                    | — |
| 2. | FUNCTION(S): historic Commerce                                                                                     | ial                                                          | current Comme     | rcial                              |   |
| 3. | YEAR BUILT: <u>1948</u> CIRCA?: 🛛                                                                                  | ARCHITECT/BUILDER:                                           | Unknown           |                                    |   |
| 4. | STYLE OR FLOOR PLAN: <u>Rectan</u>                                                                                 | gular                                                        |                   |                                    |   |
| 5. | INTEGRITY: original site                                                                                           | moved                                                        |                   |                                    |   |
|    | if moved, from where                                                                                               |                                                              | other location    |                                    |   |
|    | N/A<br>N/A                                                                                                         |                                                              | N/A<br>N/A        | N/A N/A                            |   |
|    | list major alterations and additions wit                                                                           | h years (if known)                                           |                   | year                               |   |
|    | a. large addition to E elevation                                                                                   |                                                              |                   | <u> 1955 - 1961</u>                |   |
|    | b. N/A                                                                                                             |                                                              |                   | N/A                                |   |
| 6. | CURRENT CONDITION: excellen                                                                                        | t 🖾 good 🗌                                                   | fair 🗌            | poor                               |   |
| 7. | DESCRIPTION: (Describe the resource blanks.)                                                                       | as completely as possible.                                   | Use N/A for not a | oplicable; leave no                |   |
|    | a. Overall shape: rectangular<br>Additions: addition to E elevation                                                | Stories:                                                     | 1                 |                                    |   |
|    | b Structural system (if known): mas                                                                                | onry – concrete block                                        |                   |                                    |   |
|    | c. Foundation: materials: stucc basement: full partial                                                             | o veneer<br>not visible 🗌 no basen                           | nent 🖂            |                                    |   |
|    | d. Exterior walls (original if visible&                                                                            | any subsequent coverings)                                    | : stucco          |                                    |   |
|    | e. Roof: shape: flat, built up<br>materials:<br>cornice: N/A<br>dormers: N/a<br>chimney: location(s): Exterior, en | nd of main block, concrete                                   | block             |                                    |   |
| 8. | DESCRIPTION OF ELEVATIONS:                                                                                         |                                                              |                   |                                    |   |
|    | 2) Windows 2<br>fenestration regular                                                                               | in block, 1 on east additior<br>ndow, 3-light fixed metal sa |                   | t to the north                     |   |