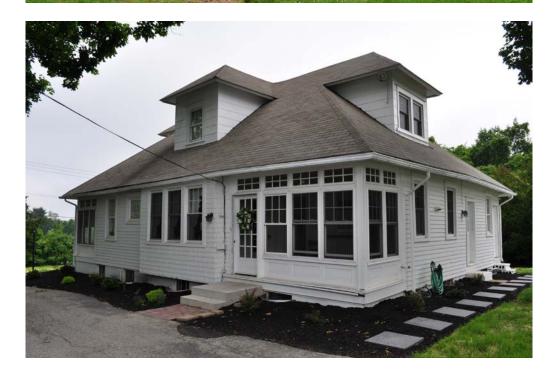

- Occupational Organizations
- Major Families, Individuals and Events

Finance

**Professional Services** 

|    | DELAWARE STATE HISTORIC PRESERVATION OFFICE<br>15 THE GREEN, DOVER, DE 19901                                                                                                                                                                                                                                                                                                                                            |
|----|-------------------------------------------------------------------------------------------------------------------------------------------------------------------------------------------------------------------------------------------------------------------------------------------------------------------------------------------------------------------------------------------------------------------------|
| 1  | CULTURAL RESOURCE SURVEY CRS # N08826.001<br>MAIN BUILDING FORM                                                                                                                                                                                                                                                                                                                                                         |
| 1. | ADDRESS/LOCATION: 4307 Wrangle Hill Road , New Castle, Delaware 19702                                                                                                                                                                                                                                                                                                                                                   |
| 2. | FUNCTION(S): historic Single-family dwelling current Single-family dwelling                                                                                                                                                                                                                                                                                                                                             |
| 3. | YEAR BUILT: 1915 CIRCA?: X ARCHITECT/BUILDER: Unknown                                                                                                                                                                                                                                                                                                                                                                   |
| 4. | STYLE OR FLOOR PLAN: Bungalow                                                                                                                                                                                                                                                                                                                                                                                           |
| 5. | INTEGRITY: original site 🛛 moved 🗌                                                                                                                                                                                                                                                                                                                                                                                      |
|    | if moved, from whereother location's CRS #yearSt. Georges, Rt. 13across from CommodoreMacdonough SchoolN/A1939                                                                                                                                                                                                                                                                                                          |
|    | N/A         N/A         N/A           list major alterations and additions with years (if known)         year                                                                                                                                                                                                                                                                                                           |
|    | a. half story entrance on east elevationN/Ab. N/AN/A                                                                                                                                                                                                                                                                                                                                                                    |
| 6. | CURRENT CONDITION: excellent 🛛 good 🗌 fair 🗌 poor 🗌                                                                                                                                                                                                                                                                                                                                                                     |
| 7. | DESCRIPTION: (Describe the resource as completely as possible. Use N/A for not applicable; leave no blanks.)                                                                                                                                                                                                                                                                                                            |
|    | a. Overall shape: rectangular Stories: 1.5<br>Additions: half story entrance on east elevation (date unknown)                                                                                                                                                                                                                                                                                                           |
|    | b Structural system (if known): balloon frame                                                                                                                                                                                                                                                                                                                                                                           |
|    | c. Foundation: materials: poured concrete<br>basement: full 🛛 partial 🗌 not visible 🗌 no basement 🗌                                                                                                                                                                                                                                                                                                                     |
|    | <ul> <li>Exterior walls (original if visible&amp; any subsequent coverings): wood siding and shingles, composite<br/>siding on gables</li> </ul>                                                                                                                                                                                                                                                                        |
|    | e. Roof: Hipped<br>materials: asphalt shingles<br>cornice: open<br>dormers: hipped dormer on each roof slope<br>chimney: location(s): Interior, brick, W slope                                                                                                                                                                                                                                                          |
| 8. | DESCRIPTION OF ELEVATIONS:<br>a. Facade: Direction: North<br>1) Bays 7<br>2) Windows 9<br>fenestration regular, paired windows on first story enclosed porch and in dormer, two<br>basement windows<br>type louvered windows on enclosed porch, 6/1 double-hung vinyl sash windows in<br>dormer, 3-light wood sash basement windows<br>trim 6-light transom over each window on porch with panels below<br>shutters N/A |

Facade (cont'd)

| 3) | Door(s)   | 1                                                          |
|----|-----------|------------------------------------------------------------|
|    | location  | center of enclosed porch                                   |
|    | type      | single-leaf with glazed lights covered by metal storm door |
|    | trim      | 6-light transom                                            |
| 4) | Porch(es) | enclosed porch under main roof                             |

- b. Side: Direction: West
  - 1) Bays 6
  - 2) Windows 9

fenestration irregular, three window bays on basement level, triple windows on enclosed porches on N & S ends of elevation, triple windows on projecting bay, and single windows south of enclosed front porch

| type     | louvered wood sash on N porch, 6/1 double-hung vinyl sash, 16-light vinyl sash |
|----------|--------------------------------------------------------------------------------|
| trim     | 6-light wood sash transom, wood paneling below on N & S enclosed porches       |
| shutters | N/A                                                                            |
| Door(s)  | 1                                                                              |

- 3) Door(s) location
  - type single-leaf wood with 15 glazed lights
  - trim 6-light wood sash transom

Porch(es) enclosed porch under main roof on N & S ends of elevation

enclosed porch on S end, N bay

c. Side: Direction: East

4)

- 1) Bays 5
- 2) Windows 6

fenestration irregular, three window bays on basement level, triple windows on enclosed porches on N end of elevation, bay window S of porch, 3 single bays to S; dormer window on 1.5 story; 3 windows on basement level

| type     | louvered wood sash on enclosed porch, 6/1 double-hung vinyl sash   |
|----------|--------------------------------------------------------------------|
| trim     | 6-light wood sash transom, wood paneling below on N enclosed porch |
| shutters | N/A                                                                |

- 3) Door(s) 1 location 1.5-story dormer, projecting bay w/ hipped roof S of dormer window
  - type single-leaf flush wood
- trim N/A 4) Porch(es) wood stair leading to 1.5-story door
- d. Rear: Direction: South

| 1) | Bays         | 6                                                                                 |
|----|--------------|-----------------------------------------------------------------------------------|
| 2) | Windows      | 5                                                                                 |
| -  | fenestration | irregular, 3 bays on basement level; 4 on 1 <sup>st</sup> story, 1 on 1.5-story   |
|    | type         | 3-light wood sash on basement level, 6/1 double-hung vinyl sash                   |
|    | trim         | 6-light wood sash transom, wood paneling below on enclosed porch                  |
|    | shutters     | N/A                                                                               |
| 3) | Door(s)      | 2                                                                                 |
|    | location     | E end of elevation, E of center of elevation                                      |
|    | type         | single-leaf wood paneled to E, single-leaf 3 panel w/ glazed upper half at center |
|    | trim         | N/A                                                                               |
| 4) | Porch(es)    | concrete stoop                                                                    |
| -  |              | -                                                                                 |