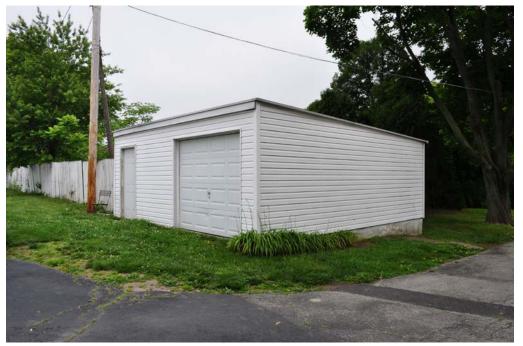

# DELAWARE STATE HISTORIC PRESERVATION OFFICE 15 THE GREEN, DOVER, DE 19901

CULTURAL RESOURCE SURVEY SECONDARY BUILDING FORM CRS # N08826.004

| 1. | ADDRESS/LOCATION: 4307 Wrangle Hill Road , New Castle, Delaware 19702                      |                    |
|----|--------------------------------------------------------------------------------------------|--------------------|
| 2. | FUNCTION(S): historic garage current garage                                                |                    |
| 3. | YEAR BUILT: CIRCA?: 🛛 ARCHITECT/BUILDER: Unknown                                           |                    |
| 4. | STYLE/FLOOR PLAN: rectangular                                                              |                    |
| 5. | INTEGRITY: original site 🛛 moved 🗌                                                         |                    |
|    | if moved, from whereoriginal location's CRS #N/AN/A                                        | <u>year</u><br>N/A |
|    | N/A N/A                                                                                    | N/A                |
|    | list major alterations and additions with years (if known)<br>a. N/A                       | <u>year</u><br>N/A |
|    | b. N/A                                                                                     | N/A                |
| 6. | CURRENT CONDITION: excellent good A fair                                                   | poor 🗌             |
| 7. | DESCRIPTION:                                                                               |                    |
|    | a. Structural system wood frame                                                            |                    |
|    | b. Number of stories 1                                                                     |                    |
|    | c. Wall coverings vinyl siding                                                             |                    |
|    | d. Foundation concrete                                                                     |                    |
|    | e. Roof<br>structural system shed roof<br>coverings standing asphalt<br>openings N/A       |                    |
| 8. | DESCRIPTION OF ELEVATIONS:                                                                 |                    |
|    | <ul> <li>a. Facade: direction: South</li> <li>1) bays: 2</li> <li>2) windows: 0</li> </ul> |                    |
|    | 3) door(s): 2, metal garage door in E bay and single-leaf metal door in W bay              |                    |
|    | 4) other:                                                                                  |                    |

- b. Side: direction: East
  - 1) bays: 0
  - 2) windows: 0
  - 3) door(s): 0
  - 4) other: N/A
- c. Side: direction: West
  - 1) bays: 0
  - 2) windows: 0
  - 3) door(s): 0
  - 4) other: N/A
- d. Rear: direction: North
  - 1) bays: 0
  - 2) windows: 0
  - 3) door(s): 0
  - 4) other: N/A
- 9. INTERIOR (if accessible):
  - a) Floor plan not accessible
  - b) Partition/walls not accessible
  - c) Finishes not accessible
  - d) Furnishings/machinery not accessible