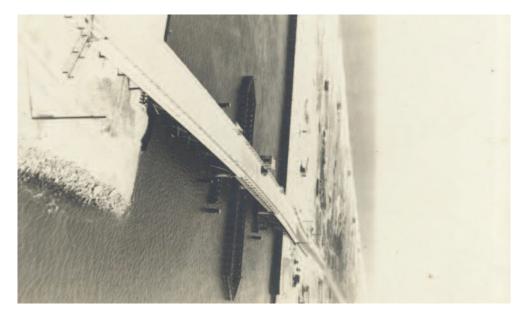

| Charles Cullen Bridge at the Indian River Inlet in | the 1940's.  Place Stamp Here |
|----------------------------------------------------|-------------------------------|
| 2                                                  | <u> </u>                      |