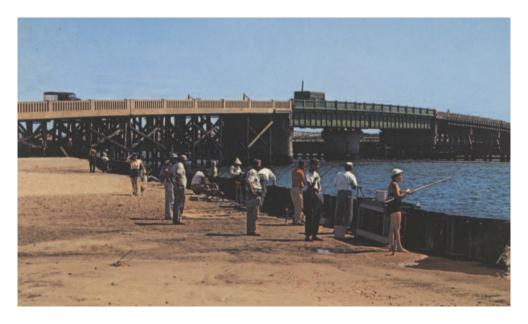

| Charles Cullen Bridge at the Indian River Inlet in | the 1960's.  Place Stamp Here |
|----------------------------------------------------|-------------------------------|
| 2                                                  | 9                             |