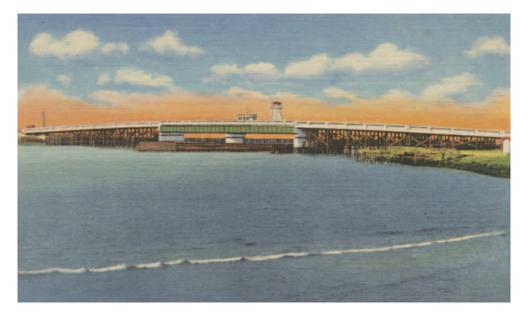

| Charles Cullen Bridge at the Indian River Inlet in | the 1950's.  Place Stamp Here |
|----------------------------------------------------|-------------------------------|
| 2                                                  | 9                             |