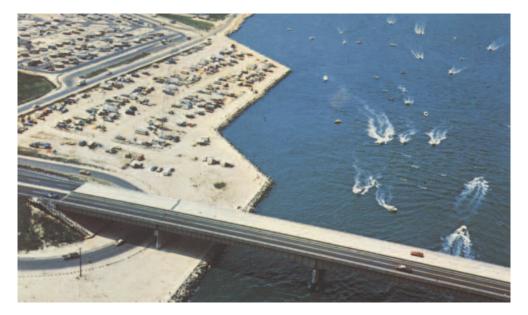

| Charles Cullen Bridge at the Indian River Inlet in | the 1970's.  Place Stamp Here |
|----------------------------------------------------|-------------------------------|
| 2                                                  | 9                             |