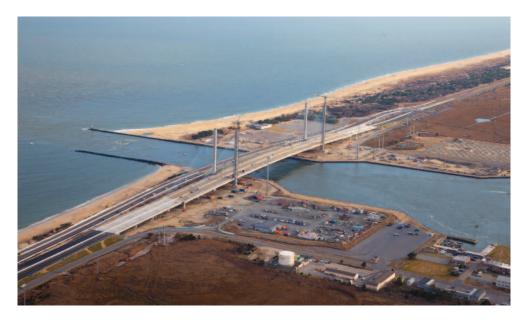

## ΗE

INDIAN RIVER INLET

| Charles Cullen Bridge at the Indian River Inlet completed May 2012.  Place Stamp |                |
|----------------------------------------------------------------------------------|----------------|
|                                                                                  | Post Card Here |
|                                                                                  |                |
|                                                                                  |                |
| R                                                                                | 9              |

| Charles Cullen Bridge at the Indian River Inlet completed May 2012.  Place Stamp Here |   |
|---------------------------------------------------------------------------------------|---|
|                                                                                       |   |
|                                                                                       |   |
| R                                                                                     | 9 |