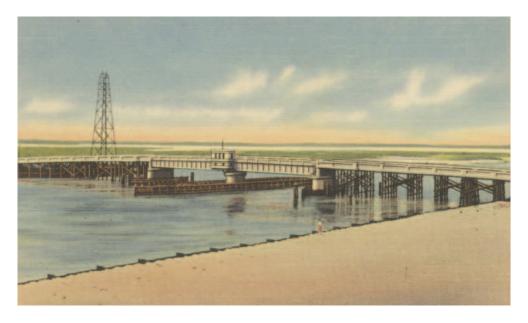

| Charles Cullen Bridge at the Indian River Inlet in | the 1940's.  Place Stamp Here |
|----------------------------------------------------|-------------------------------|
| 2                                                  | <u> </u>                      |