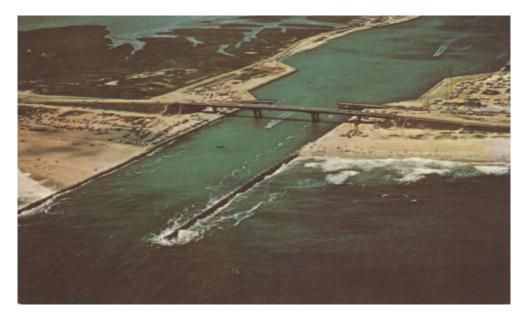

| Charles Cullen Bridge at the Indian River Inlet in | the 1980's.  Place Stamp Here |
|----------------------------------------------------|-------------------------------|
| 2                                                  | 9                             |