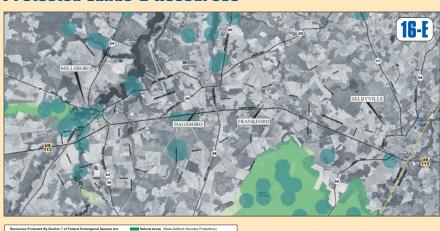

## **Protected Lands & Resources**

#### **Terrestrial**

Resource Protected By Delaware Agricultural Lands Preservation Act
And Fadarial Farminate Protection Polity Act (PTA)

Coality of Land for Agricultural Protection Site Assessment
South of Land Farminate Protection Polity Act (PTA)