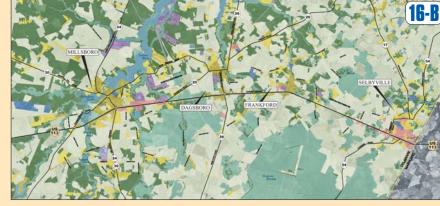

## **Protected Lands & Resources**

#### **Terrestrial**

Resource Protected By Delaware Agricultural Lands Preservation Act
And Fadarial Farminate Protection Polity Act (PTA)

Coality of Land for Agricultural Protection Site Assessment
South of Land Farminate Protection Polity Act (PTA)

Coality of Land for Agricultural Protection Site Assessment
South of Land Farminate Protection Site Assessment
South Office Assessment
South