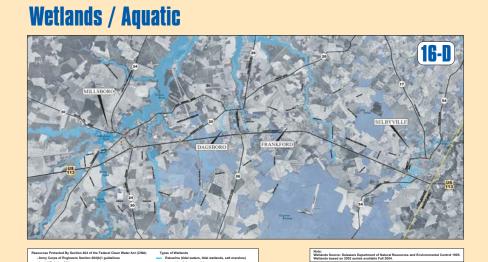

## **Protected Lands & Resources**

#### **Terrestrial**

Resource Protected By Delaware Agricultural Lands Preservation Act
And Fadarial Farminate Protection Polity Act (PTA)

Coality of Land for Agricultural Protection Site Assessment
South of Land Farminate Protection Polity Act (PTA)