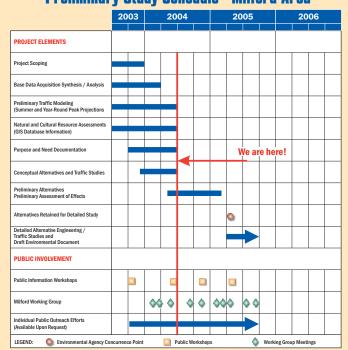

### Preliminary Study Schedule - Milford Area

#### **Recent / Upcoming Activities**

April 8, 2004: Updated Resources Agencies on first round of Working Group Meetings, Purpose & Need Statements, Project Goals & Objectives, and the Project Schedule.

May 7, 2004: Conducted Cultural Resources Field Review.

• July 8, 2004: Update Resources Agencies on 3rd round of Working Group Field Tour / Meetings, June Public Workshops and Preliminary Alternatives Development.

July, 2004: **Conduct Natural Resources Field Tour.** 