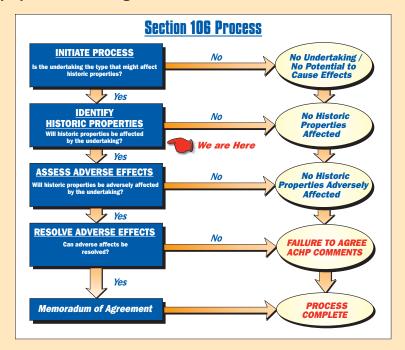

## Why Consider Cultural Resources?

- Section 106 of the National Historic Preservation Act of 1996 requires federal agencies, including the Federal Highway Administration, to take into account the effects of their undertakings on historic properties (architectural and archaeological resources)
- The Section 106 process gives the public, other parties with an interest, the State Historic Preservation Officer, and the Advisory Council on Historic Preservation (ACHP) a reasonable opportunity to comment on proposed undertakings