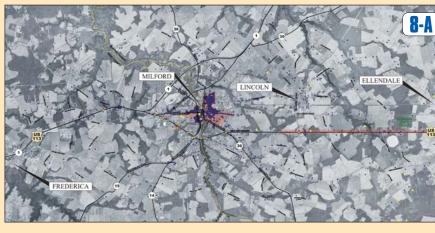

ral Resources are buildings, structures, objects, sites and districts over 50 years of age
- Historic Properties are significant Cultural Resources that meet the Criteria for Evaluation for listing on the National Register of Historic Places

## Why Consider Cultural Resources?

- Section 106 of the National Historic Preservation Act of 1996 requires federal agencies, including the Federal Highway Administration, to take into account the effects of their undertakings on historic properties (architectural and archaeological resources)
- The Section 106 process gives the public, other parties with an interest, the State Historic Preservation Officer, and the Advisory Council on Historic Preservation (ACHP) a reasonable opportunity to comment on proposed undertakings



### **Milford Area**



### **Ellendale Area**



| Section 101 of the National Historic Preservation Act - Section 4(1) of the Federal Transportation Act Trans | • | Cultural Resource Survey (CRS) Properties<br>- Buildings, Bructures, Objects, and Archeological Sites<br>CRS Properties (Inventory in Progress)<br>Previously Surveyed Cultural Resource Areas<br>Cemeteries |
|---------------------------------------------------------------------------------------------------------------------------------------------------------------------------------------------------------------------------------------------------------------------------------------------------------------------------------------------------------------------------------------------------------------------------------------------------------------