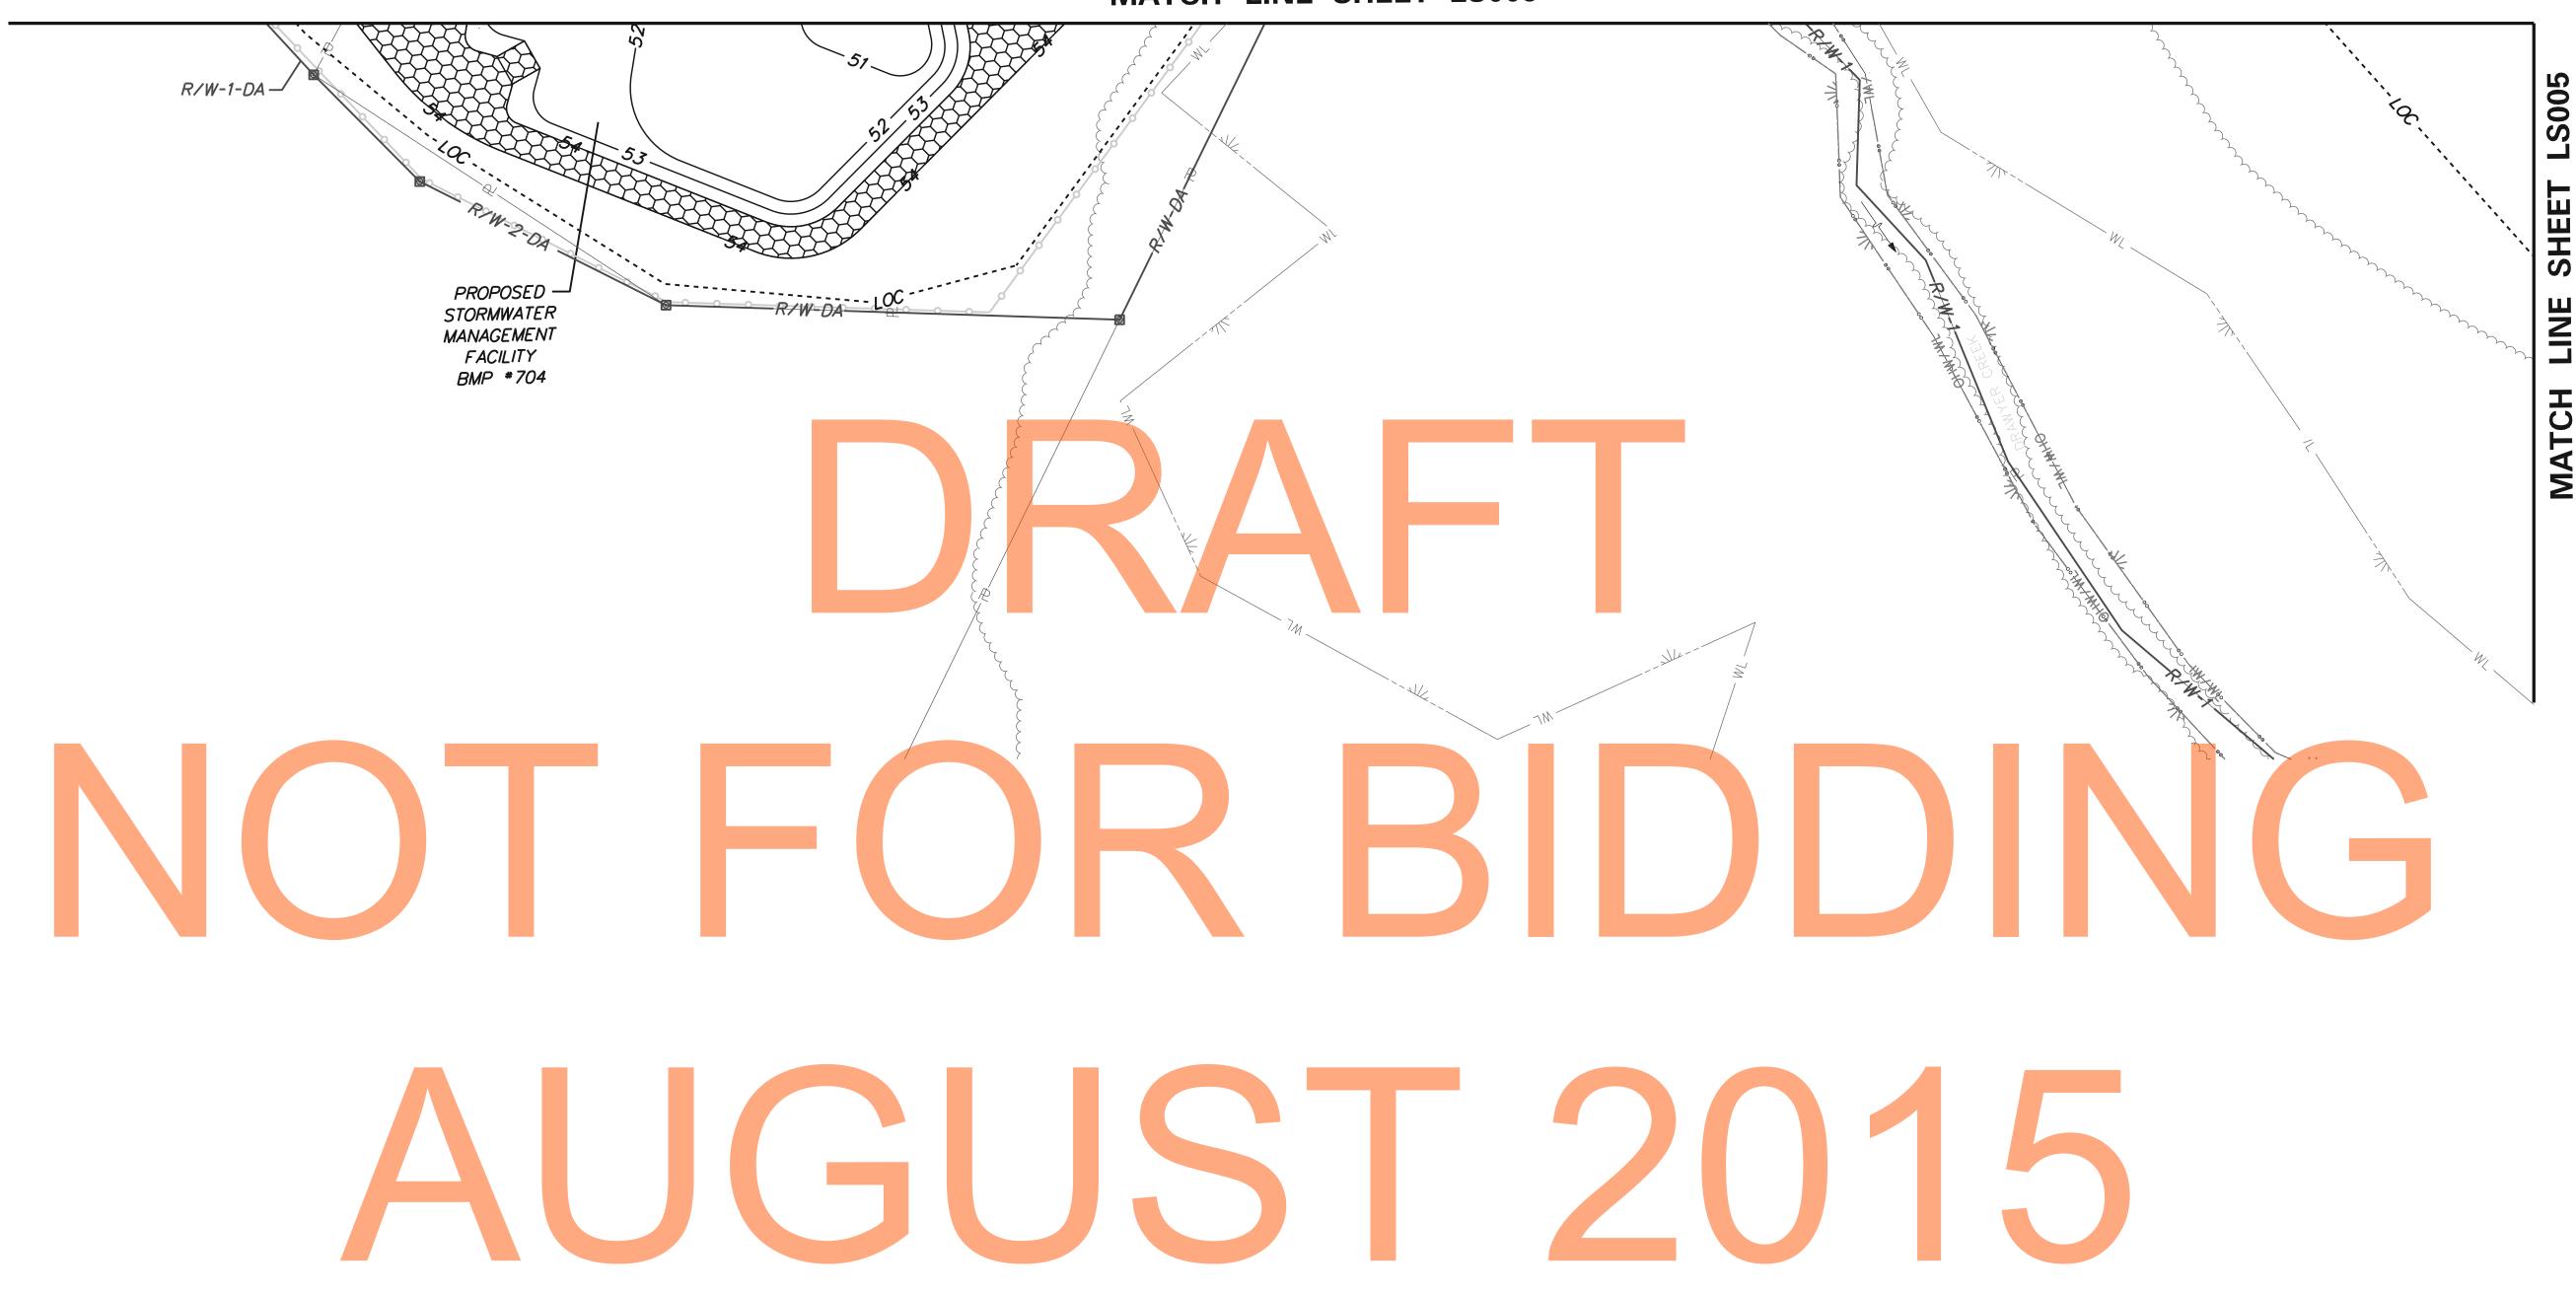

| CONTRACT   | BRIDGE NO.       |                  | SHEET NO.   |
| DELAWARE                                                                                            |                       | SCALE 60 90 | US 301,                       | T200911301 |                  | -                | 210         |
| DEPARTMENT OF TRANSPORTATION                                                                        |                       |             | NORFOLK SOUTHERN RR TO SR 896 | COUNTY     | DESIGNED BY: DMS | LANDSCAPING PLAN | TOTAL SHTS. |
|                                                                                                     |                       | FEET        |                               | NEW CASTLE | CHECKED BY: AJC  |                  | 240         |







Major Deciduous Tree





Minor Deciduous Tree

LANDSCAPE NOTES

Refer to Landscape Planting Schedule and Notes Sheet for summary of quantities and landscape notes.

| LANDSCAPE PLANTING SCHEDULE |                                  |  |  |  |  |  |
|-----------------------------|----------------------------------|--|--|--|--|--|
| KEY                         | KEY PLANTING DESCRIPTION         |  |  |  |  |  |
|                             | No planting proposed this sheet. |  |  |  |  |  |

|    |     | LANDOOALE LEANTING COLLEGE       | <u>-                                      </u> |
|----|-----|----------------------------------|------------------------------------------------|
| ee | KEY | PLANTING DESCRIPTION             | OUANT ITY                                      |
|    |