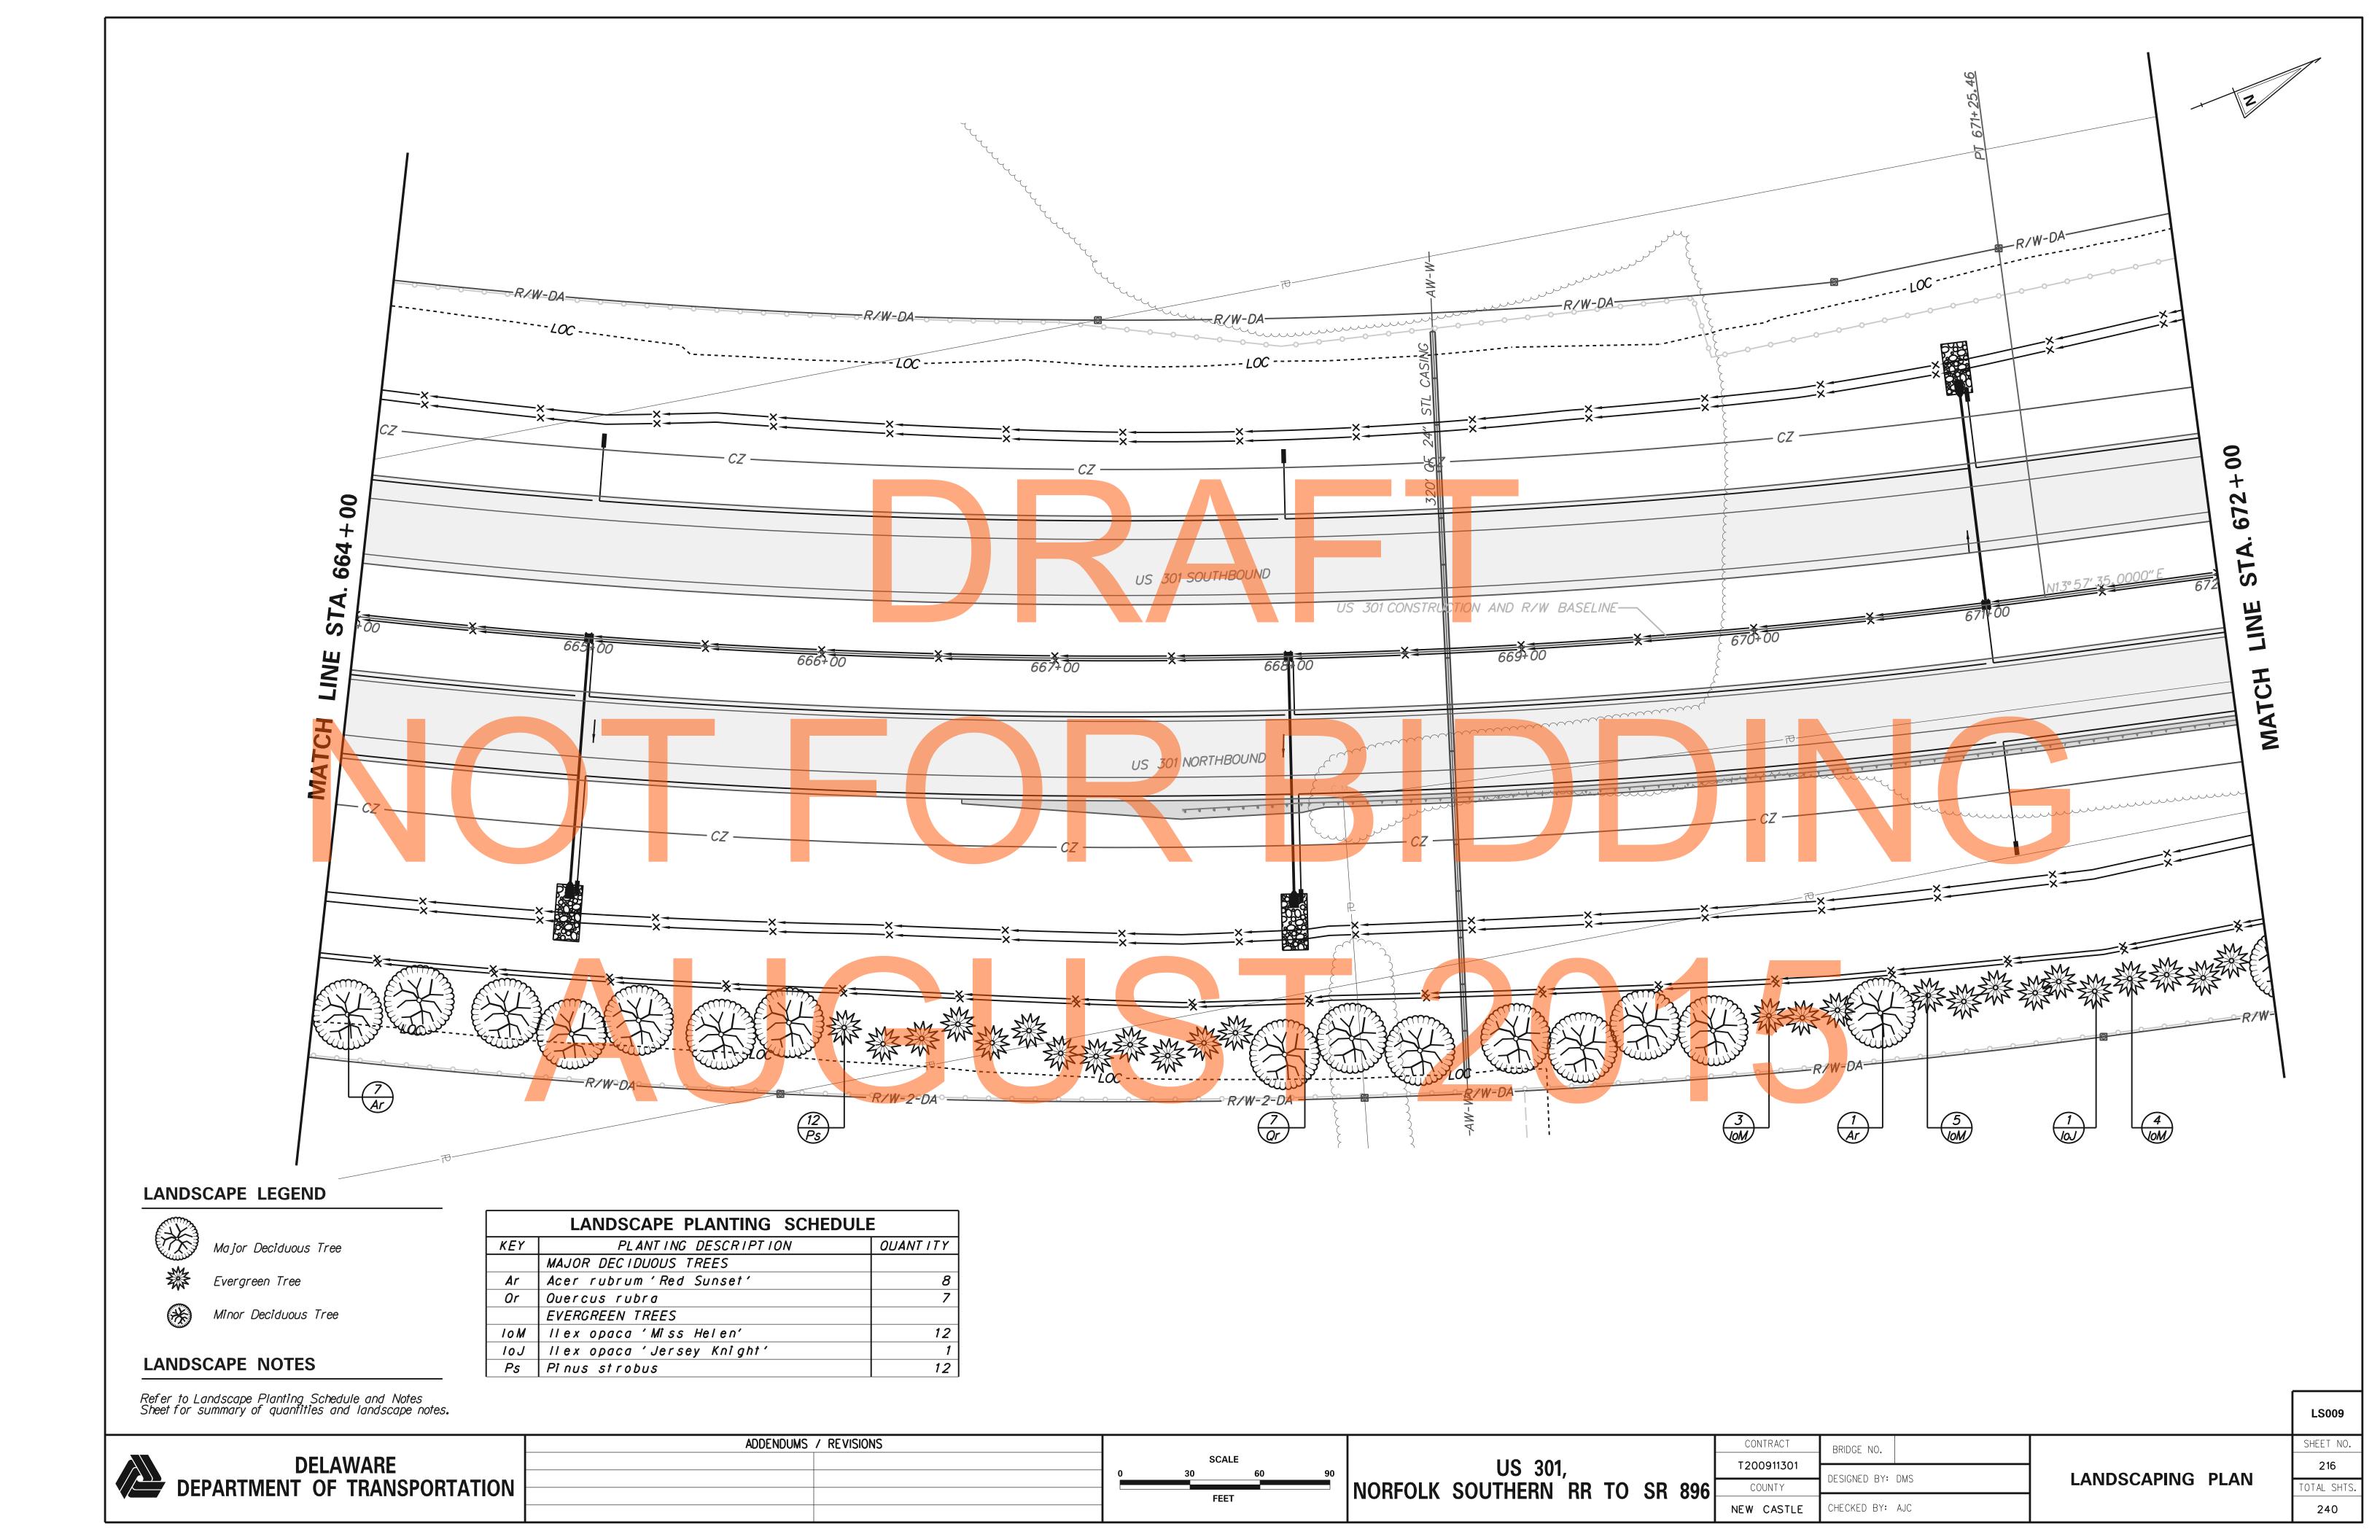

### LANDSCAPE NOTES

| LANDSCAPE PLANTING SCHEDULI | =                                                                              |
|-----------------------------|--------------------------------------------------------------------------------|
| PLANTING DESCRIPTION        | OUANT ITY                                                                      |
| MAJOR DECIDUOUS TREES       |                                                                                |
| Acer rubrum 'Red Sunset'    | 2                                                                              |
| Nyssa sylvatica             | 3                                                                              |
| EVERGREEN TREES             |                                                                                |
| Pinus strobus               | 15                                                                             |
|                             | MAJOR DECIDUOUS TREES Acer rubrum 'Red Sunset' Nyssa sylvatica EVERGREEN TREES |

### LANDSCAPE NOTES

|     | LANDSCAPE PLANTING SCHEDULE | =         |
|-----|-----------------------------|-----------|
| KEY | PLANTING DESCRIPTION        | OUANT ITY |
|     | MAJOR DECIDUOUS TREES       |           |
| Ls  | Liquidambar styraciflua     | 5         |
| Po  | Platanus occidentalis       | 8         |
|     | EVERGREEN TREES             |           |
| IOM | llex opaca 'Miss Helen'     | 14        |
| IoJ | llex opaca 'Jersey Knight'  | 2         |
| Ps  | Pinus strobus               | 17        |

| 8  |
|----|
| 8  |
|    |
|    |
| 14 |
| 2  |
| 17 |
|    |

|                              | ADDENDUMS / REVISIONS |                     |                               | CONTRACT   | BRIDGE NO.       |                   | SHEET NO.   |
|------------------------------|-----------------------|---------------------|-------------------------------|------------|------------------|-------------------|-------------|
| DELAWARE                     |                       | SCALE<br>0 30 60 90 | US 301,                       | T200911301 | DECIONED DV. DNC | LANDCCADING DIANI | 215         |
| DEPARTMENT OF TRANSPORTATION |                       | FFFT                | NORFOLK SOUTHERN RR TO SR 896 | COUNTY     | DESIGNED RA: DW2 | LANDSCAPING PLAN  | TOTAL SHTS. |
|                              |                       | FEET                |                               | NEW CASTLE | CHECKED BY: AJC  |                   | 240         |