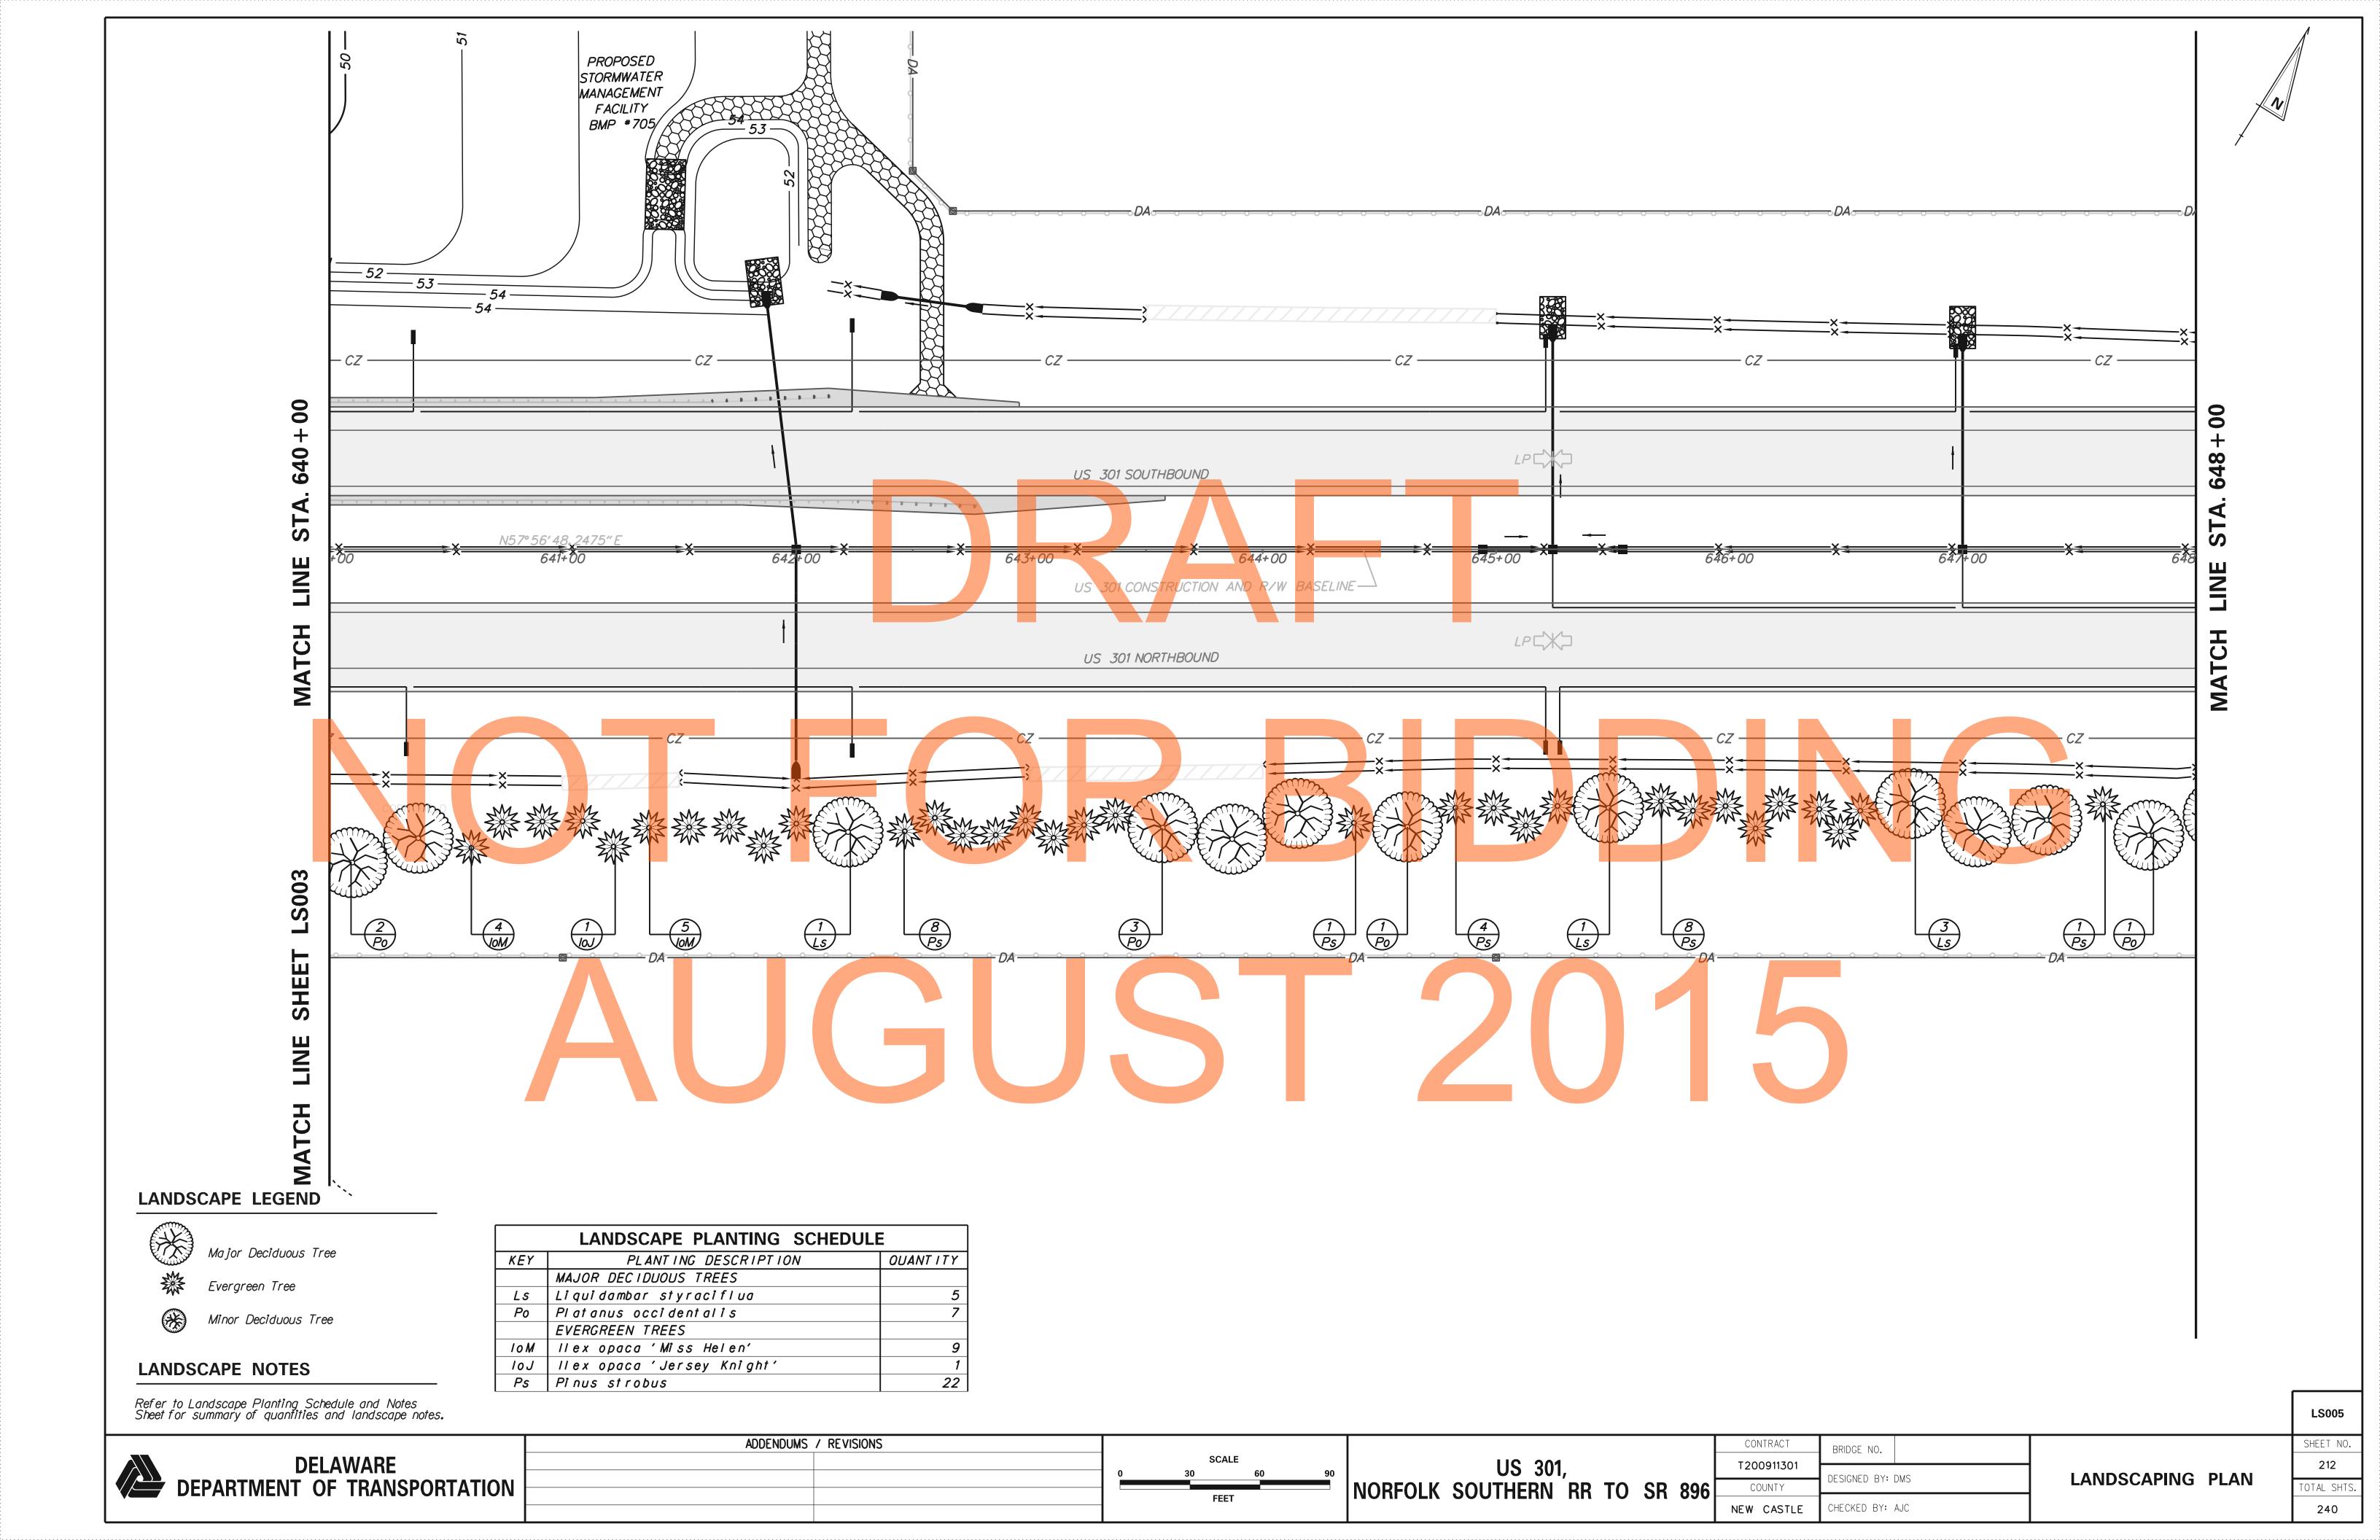

### LANDSCAPE NOTES

| Sheet for summary of quantities and landscape notes. |                       |            |                               |            |                  |                  | LS007              |
|------------------------------------------------------|-----------------------|------------|-------------------------------|------------|------------------|------------------|--------------------|
|                                                      | ADDENDUMS / REVISIONS | SCALE      |                               | CONTRACT   | BRIDGE NO.       |                  | SHEET NO.          |
| DELAWARE DEPARTMENT OF TRANSPORTATION                |                       | 0 30 60 90 | US 301,                       | T200911301 | DESIGNED BY: DMS | LANDSCAPING PLAN | 214<br>TOTAL SHTS. |
| DEFAITIVILITY OF THAINSFORTATION                     |                       | FEET       | NORFOLK SOUTHERN RR TO SR 896 | NEW CASTLE | CHECKED BY: AJC  |                  | 240                |