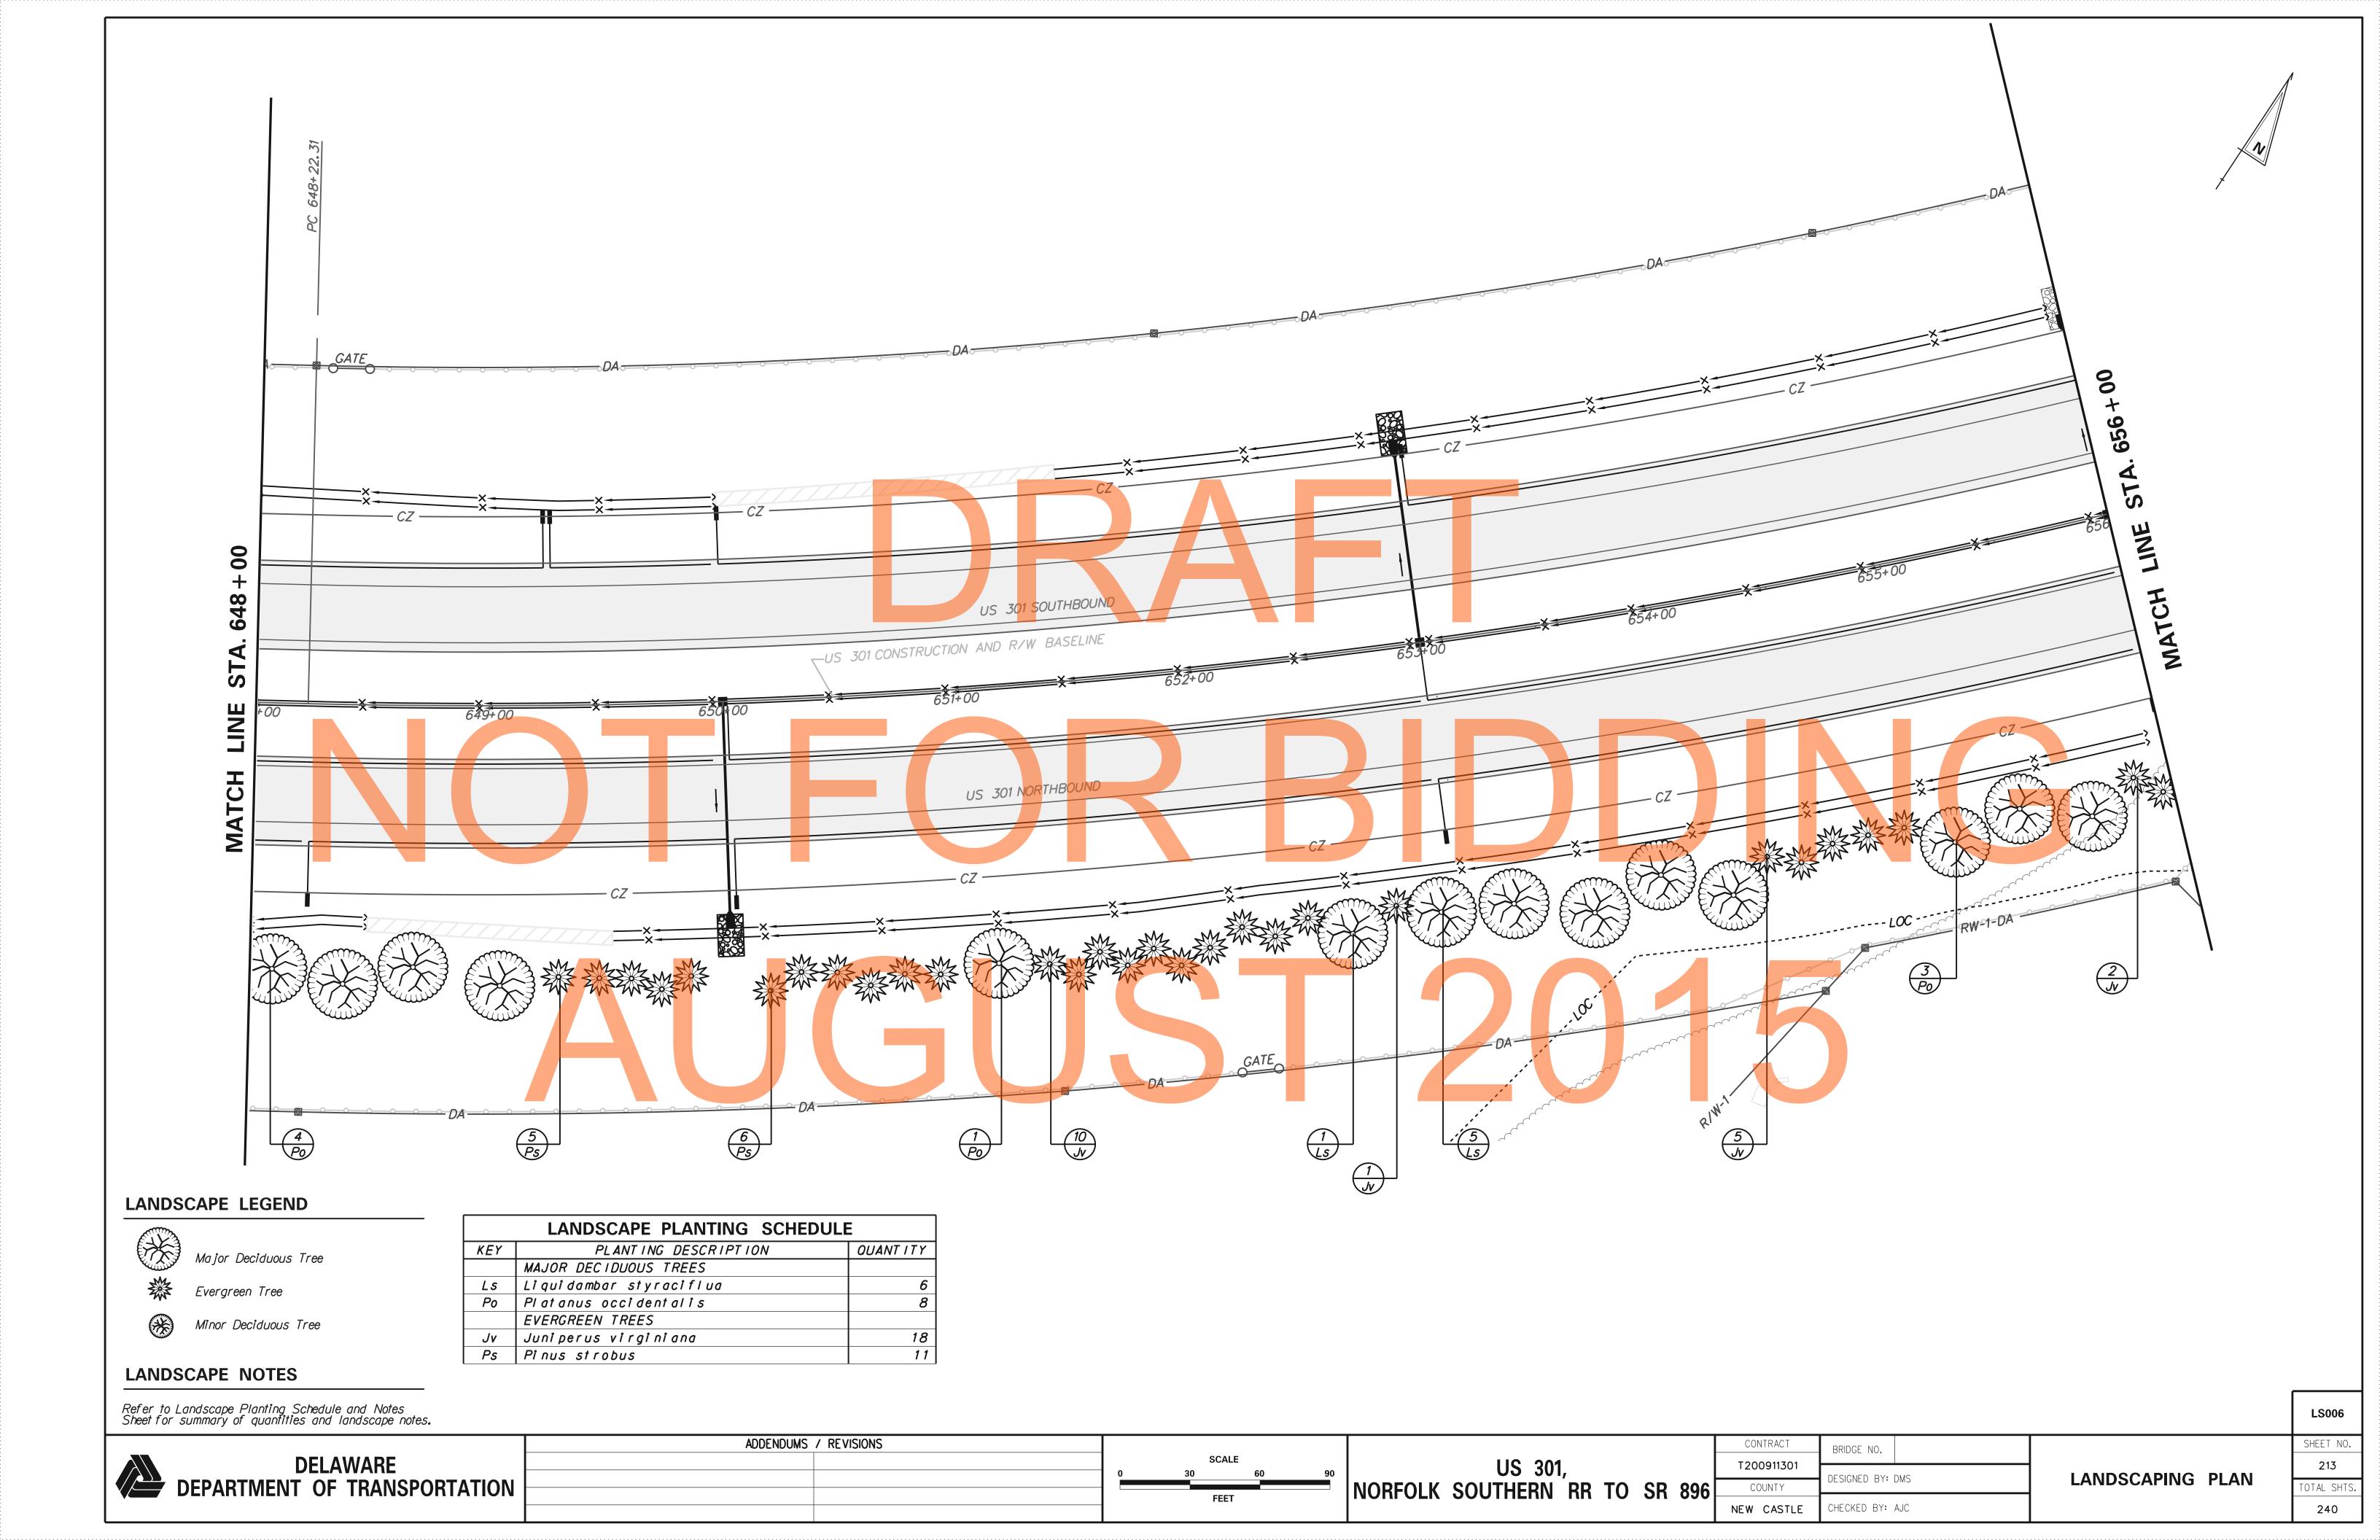

---------------------------|------------------------------|------------------|---------------|--|
| DELAWARE                       |                       | SCALE      | US 301,                       | T200911301                   |                  | 211           |  |
| DEPARTMENT OF TRANSPORTATION   |                       | 0 30 60 90 | · ·                           | COLINTY DESIGNED BY: DMS     | LANDSCAPING PLAN | TOTAL SHTS    |  |
| DEPARTIVIENT OF TRANSPORTATION |                       | FEET       | NORFOLK SOUTHERN RR TO SR 896 | 000111                       |                  | 101712 31113. |  |
|                                |                       |            |                               | NEW CASTLE   CHECKED BY: AJC |                  | 240           |  |

LS004









Major Deciduous Tree



Evergreen Tree

Minor Deciduous Tree

|     | LANDSCAPE PLANTING SCHEDU | JLE      |
|-----|---------------------------|----------|
| KEY | PLANTING DESCRIPTION      | OUANT IT |
|     | MAJOR DECIDUOUS TREES     |          |
| Or  | Ouercus rubra             |          |
|     | EVERGREEN TREES           |          |
| IOM | llex opaca 'Miss Helen'   |          |
| Jv  | Juniperus virginiana      |          |

### LANDSCAPE NOTES

| Sheet for summary of quantities and landscape notes. |                       |            |                               |            |                  |                  | LS007              |
|------------------------------------------------------|-----------------------|------------|-------------------------------|-----------