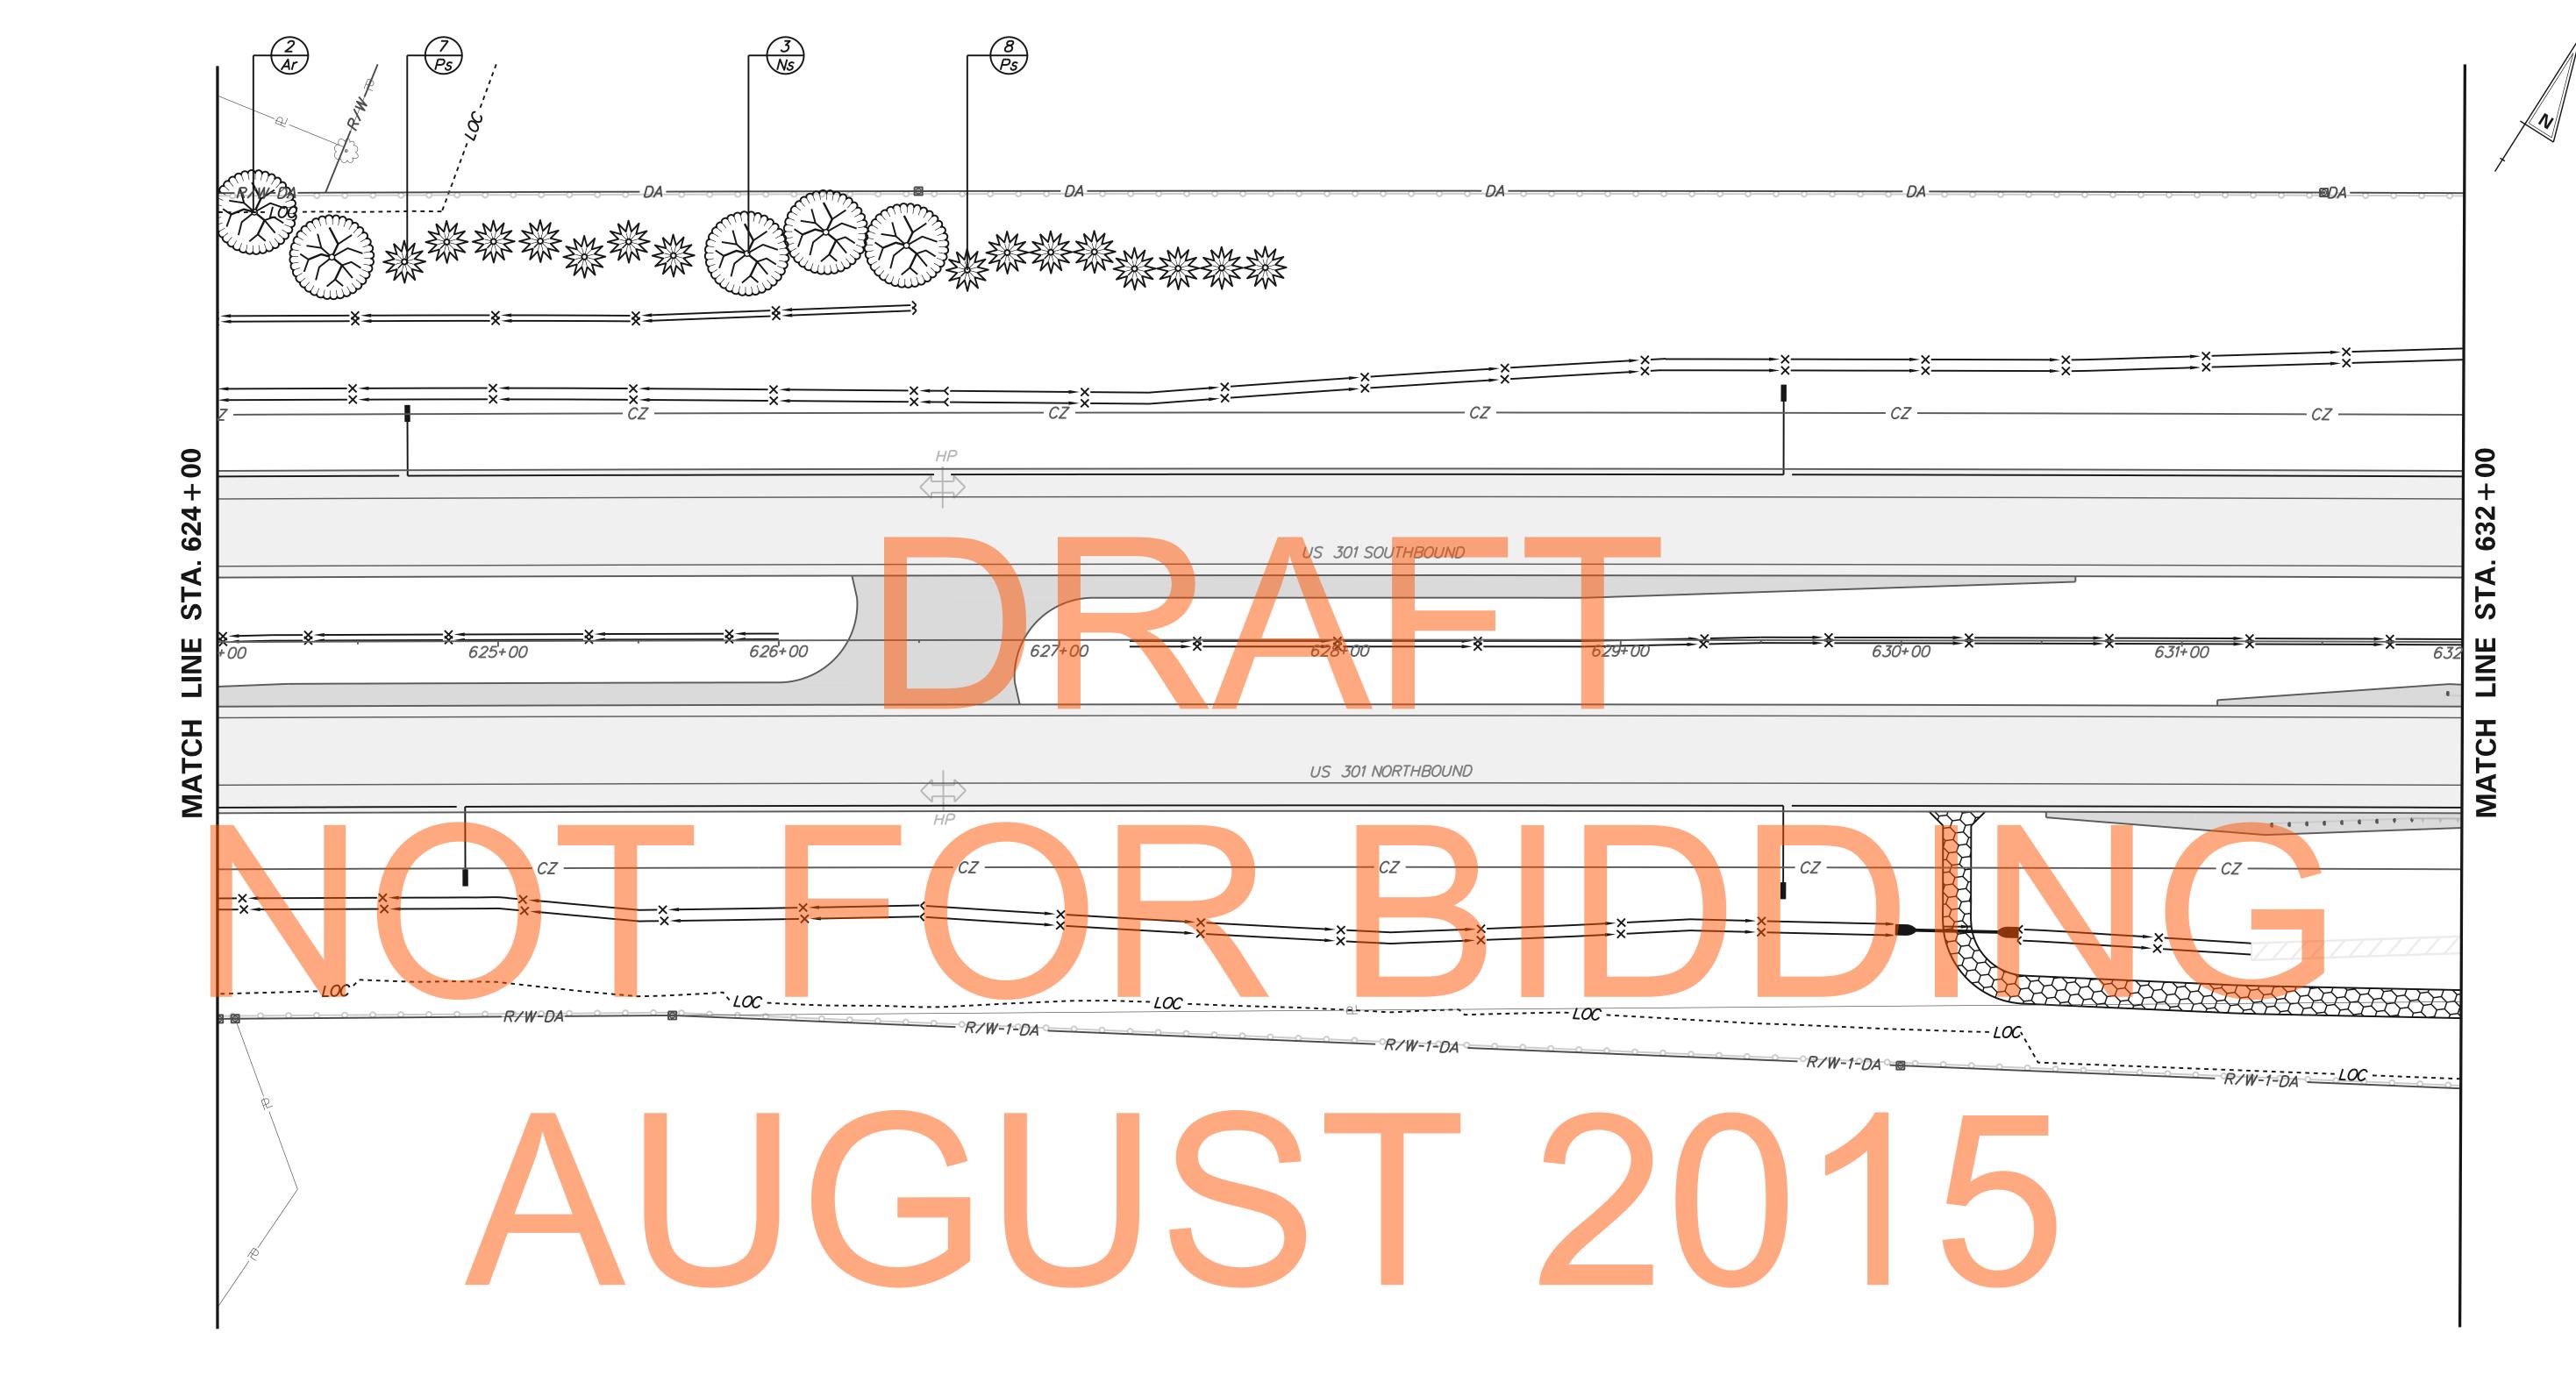

### LANDSCAPE NOTES

| LANDSCAPE PLANTING SCHEDULI | =                                                                              |
|-----------------------------|--------------------------------------------------------------------------------|
| PLANTING DESCRIPTION        | OUANT ITY                                                                      |
| MAJOR DECIDUOUS TREES       |                                                                                |
| Acer rubrum 'Red Sunset'    | 2                                                                              |
| Nyssa sylvatica             | 3                                                                              |
| EVERGREEN TREES             |                                                                                |
| Pinus strobus               | 15                                                                             |
|                             | MAJOR DECIDUOUS TREES Acer rubrum 'Red Sunset' Nyssa sylvatica EVERGREEN TREES |