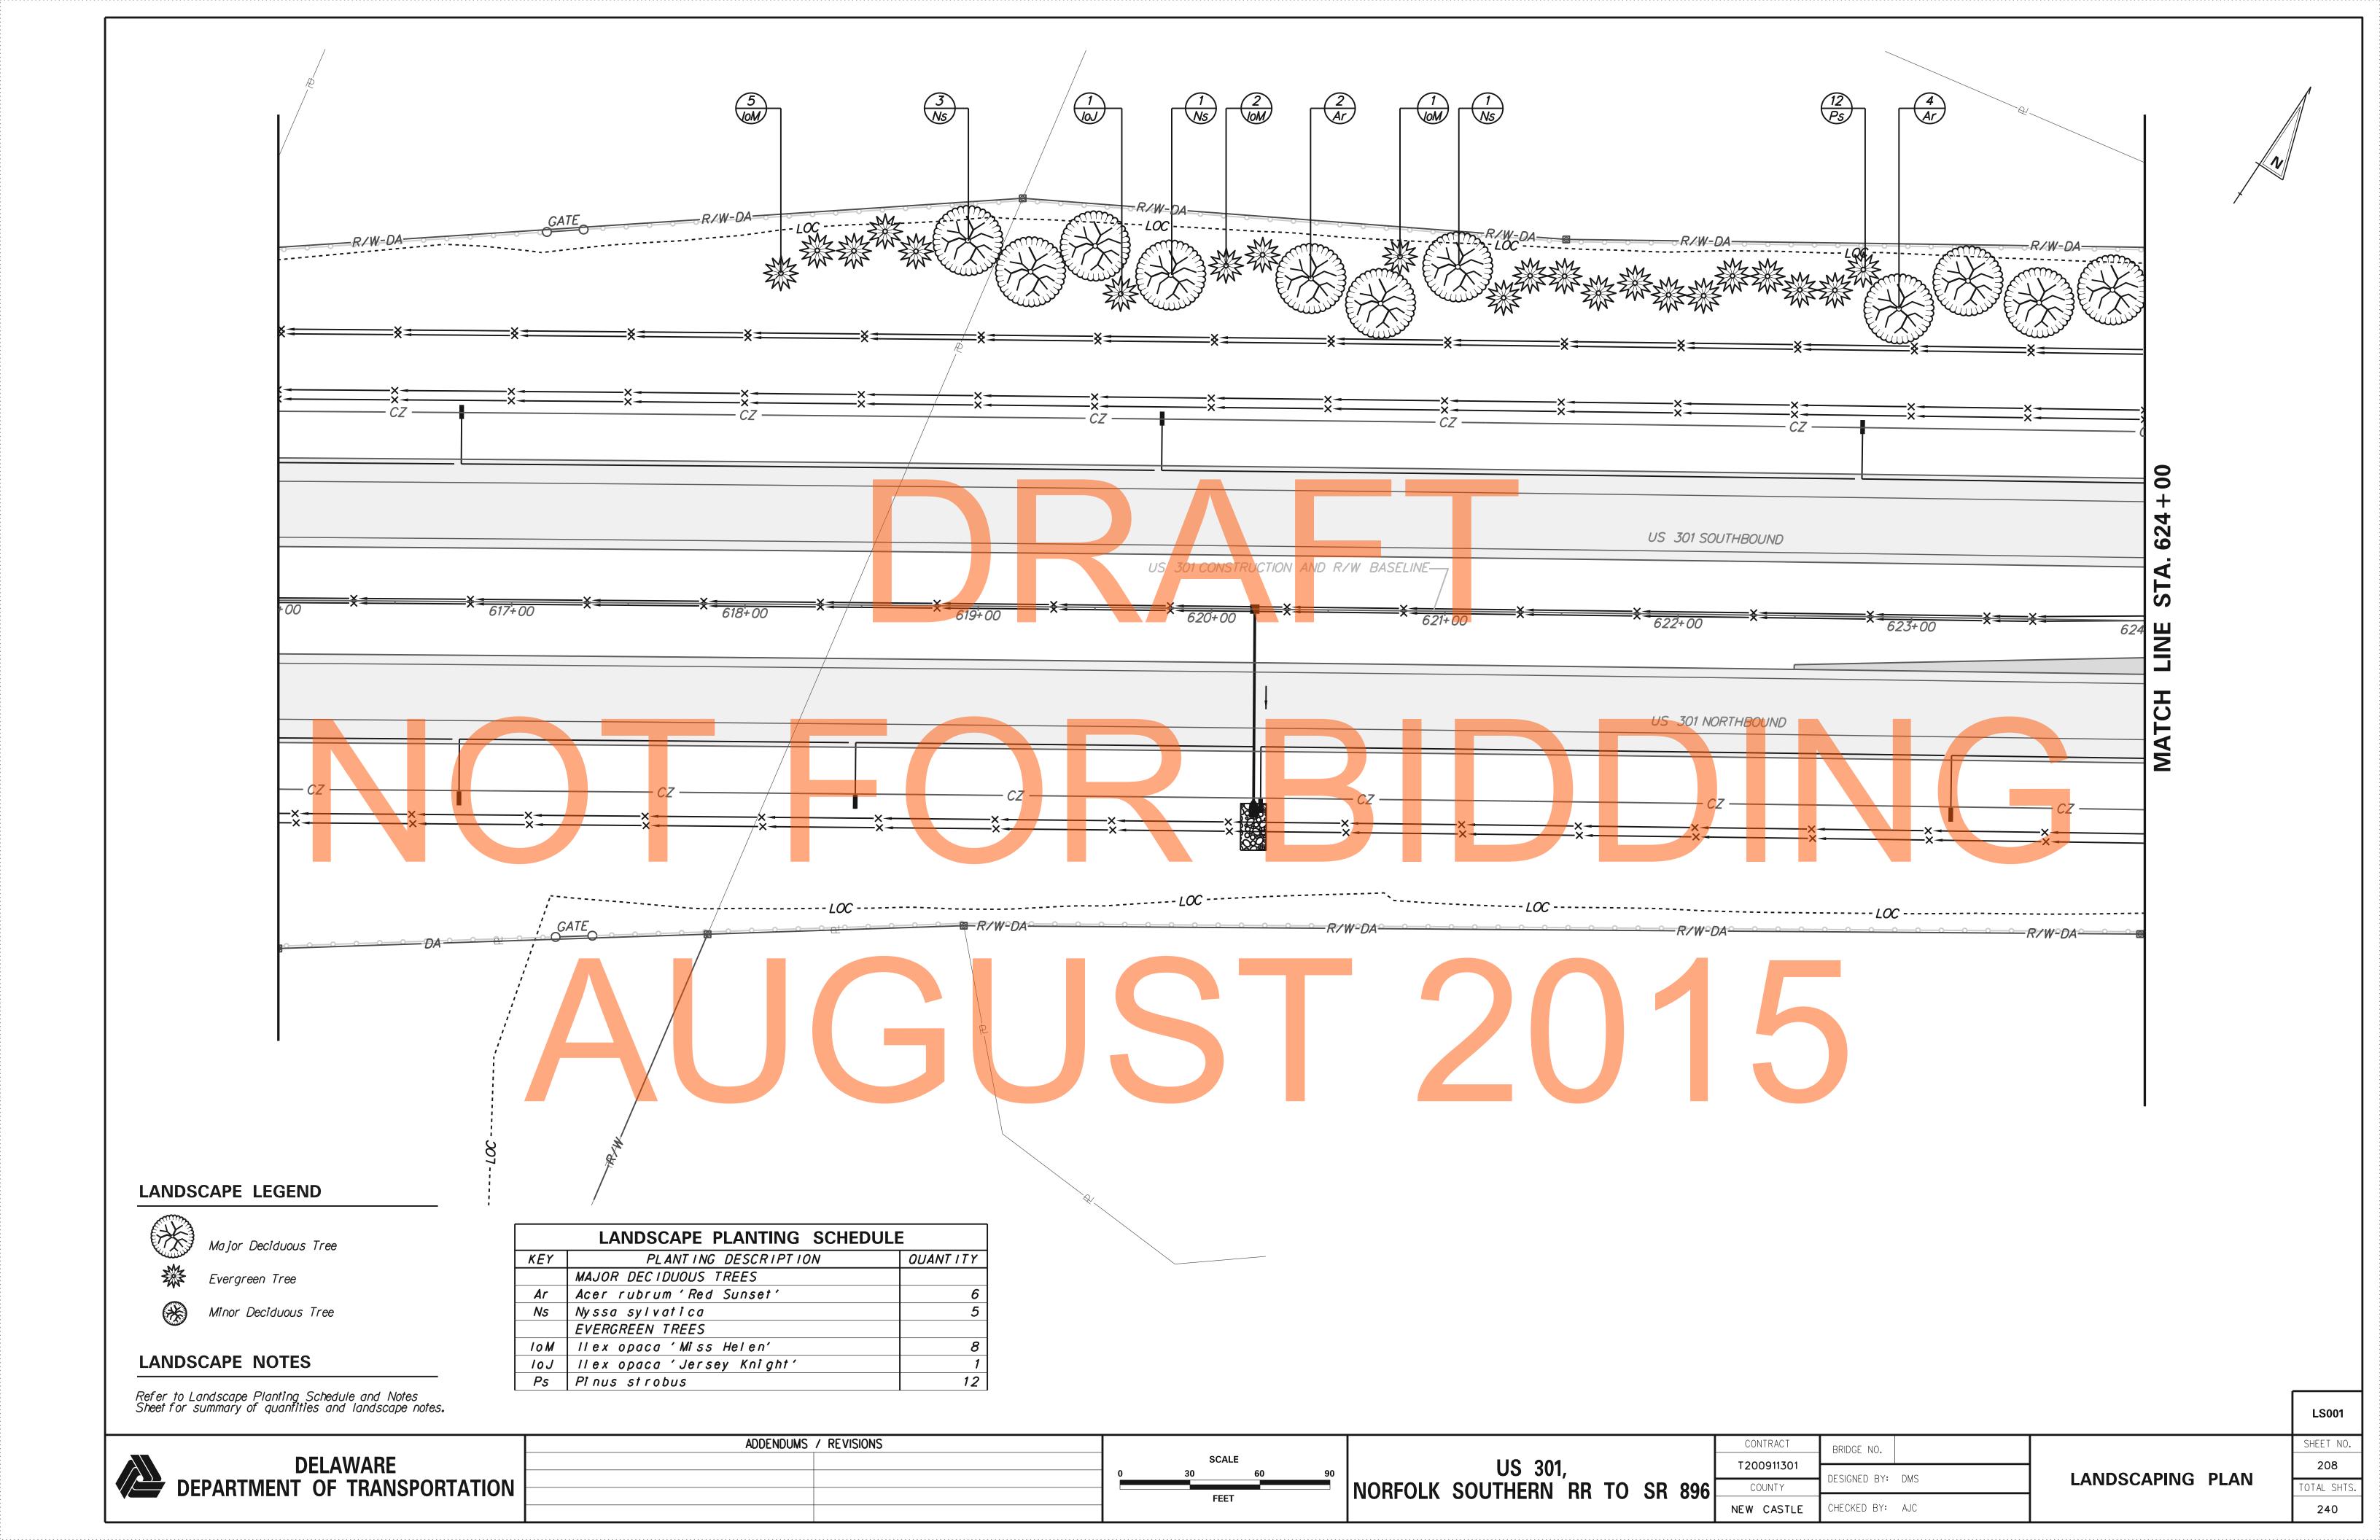

### LANDSCAPE NOTES

| LANDSCAPE PLANTING SCHEDULI | =                                                                              |
|-----------------------------|--------------------------------------------------------------------------------|
| PLANTING DESCRIPTION        | OUANT ITY                                                                      |
| MAJOR DECIDUOUS TREES       |                                                                                |
| Acer rubrum 'Red Sunset'    | 2                                                                              |
| Nyssa sylvatica             | 3                                                                              |
| EVERGREEN TREES             |                                                                                |
| Pinus strobus               | 15                                                                             |
|                             | MAJOR DECIDUOUS TREES Acer rubrum 'Red Sunset' Nyssa sylvatica EVERGREEN TREES |