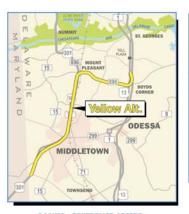

# SUMMIT CHESAPEAKE AND TOLL PLAZA 896 MOUNT PLEASANT TOLL PLAZA BOYDS CORNER 9 ODESSA 299 1 TOWNSEND 13

|   | ALTER     | NATIVE    | ?     |
|---|-----------|-----------|-------|
| ſ | Draw Your | Suggested | Route |