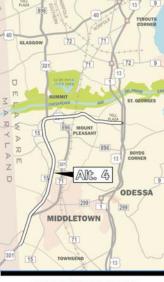

New N-S Roadway, west of existing US 301, on new location (Ridge Alignment) from MD line to south of C&D Canal and then extending E-W, on new location, to SR 1, south of C&D Canal

| Environmental Effects                               | ALT. 4                                                                                        |
|-----------------------------------------------------|-----------------------------------------------------------------------------------------------|
| Environmental Effects                               | Updated 2005                                                                                  |
| Wetlands (acres)                                    | 19                                                                                            |
| Cultural Resources<br>(historic properties & parks) | 8                                                                                             |
| Water Resources (crossings)                         | 13                                                                                            |
| Farmlands (acres)                                   | 382                                                                                           |
| Relocations                                         | 0                                                                                             |
| Roadway Congestion                                  | Minimal Congestion Benefits LOS E or F in 2020: -Boyds Corner Road -US 301 north of Middletow |

#### • 2000 MIS

- □ RETAIN
- **☑** DROP
- 2005 Project Team Rationale: □ RETAIN

- Moderate Cost
  - No Relocation Impacts
  - Minimal Congestion Benefits

- No Local Access Provided on New **Two-Lane Controlled Access** Roadway-Building Project for Through Traffic Only
- Only Marginal Reduction in Volumes on Boyds Corner Road and the Existing US 301 Alignmen North of Middleto
- Only addressing Through Traffic
- Does Not Meet Purpose & Need

# CONTROLLED ACCESS - NEW LOCATION

New N-S Roadway, west of existing US 301, on new location (Ridge Alignment) from MD line to south of C&D Canal and then extending E-W, on new location, to SR 1, south of C&D Canal