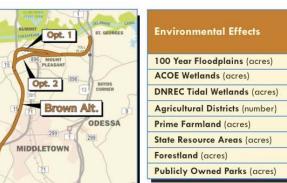

|      | MIDDLETOWN                                    |          | 1         | Fo |
|------|-----------------------------------------------|----------|-----------|----|
| 15   | TOWNSEND                                      | 13       | ~         | _  |
| 4 LA | NES - CONTROLI<br>On New Loca                 |          | SS        |    |
| B    | BOWN ALT                                      | . OPT. 1 |           |    |
| ting | roadway on I<br>US 301 (Ridg<br>Connection, s | e Alignn | nent) and |    |
| RI   | ROWN AIT -                                    | APT 9    | 7         |    |

| Environmental Effects           | BROWN<br>ALT. |        |  |
|---------------------------------|---------------|--------|--|
|                                 | OPT. 1        | OPT. 2 |  |
| 100 Year Floodplains (acres)    | 7             | 7      |  |
| ACOE Wetlands (acres)           | 16 16         |        |  |
| DNREC Tidal Wetlands (acres)    | 5             | 5      |  |
| Agricultural Districts (number) | 1             | 1      |  |
| Prime Farmland (acres) 6        |               | 616    |  |
| State Resource Areas (acres)    | 0             | 0      |  |
| Forestland (acres)              | 29            | 43     |  |
| Publicly Owned Parks (acres)    | 0             | 0      |  |

#### OPIL 1

- Fewest properties affected (47)
- Lowest effect on property access (10) - Most effect on Waters of the US (streams and ditches)
- Least effect on Army Corps of Engineers (ACOE) regulated wetlands
- Longest length alternative
   5 existing communities within 600 feet of right-of-way
   Potential problems with flight paths of Summit Airport because
- of ramps and overpasses

- Second Fewest properties effected (48)
  Second lowest effect on property access (11)
  Second most effect on Waters of the US (streams and ditches)
  Least effect on Army Corps of Engineers (ACOE) regulated wetlands
  5 existing communities within 600 feet of right-of-way
- Most effect on acres of forest land and agricultural districts
- operation and future expansion of Summit Airpark

| Your Comments: | ON NEW FOCULOR                                                                            | - Significant effect on current |
|----------------|-------------------------------------------------------------------------------------------|---------------------------------|
| 3              |                                                                                           | Your Comments:                  |
|                | BROWN ALT OPT. 1                                                                          |                                 |
|                | New US 301 roadway on new location, west of existing US 301 (Ridge Alignment) and         |                                 |
|                | East-West Connection, south of C&D Canal                                                  |                                 |
|                | BROWN ALT OPT. 2                                                                          |                                 |
|                | New US 301 roadway on new location, west of                                               | -                               |
|                | existing US 301 (Ridge Alignment) and North-West                                          |                                 |
| ( <del>'</del> | Extension through Summit Airport, then along new East-West Connection, south of C&D Canal |                                 |
| 8              |                                                                                           |                                 |
| l:             |                                                                                           |                                 |
|                |                                                                                           |                                 |