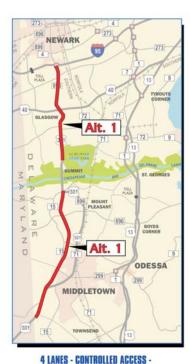

## **ALTERNATIVE 1**

#### • 2000 MIS

- Recommendation: - Most Environ
- ☐ RETAIN ✓ DROP
- Most Cost
- Most Relocation Impacts - Minimal Congestion Benefits

#### • 2005 Project Team • Rationale:

- Recommendation: RETAIN **▼** DROP
- Increasing Traffic to Summit Bridge Causes LOS F on the Bridge in 2020

ental Impacts

- Requires New Summit Bridge and New I-95 / SR 896 Interchange with Section 4(f) Involver
- C&D Canal Recreation Area and Wildlife Refugee
- Iron Hill Park and Historic District Cooches Bridge Historic District
- Does Not Optimize Existing Capacity of SR 1, including C&D Canal crossing, and Programmed Capacity Improvements to I-95 / SR 1 Interchange and I-95 East of SR1 (construction in 2006)

| <ul><li>What</li></ul> | do | you | recommend? |
|------------------------|----|-----|------------|
|------------------------|----|-----|------------|

- ☐ RETAIN

**NEW LOCATION & ON ALIGNMENT** 

New N-S Roadway, west of existing US 301, on new location (Ridge Alignment) from MD line to C&D Canal and then extending north from C&D Canal along SR 896 to I-95

#### 4 LANES - UNCONTROLLED ACCESS ON ALIGNMENT

New N-S Roadway, along existing US 301 from MD line to Mount Pleasant and new E-W Roadway along existing Boyd's Corner Road to SR 1

| Environmental Effects                               | ALT. 3<br>Updated 2005                                                                                                                         |
|-----------------------------------------------------|------------------------------------------------------------------------------------------------------------------------------------------------|
| Wetlands (acres)                                    | 7                                                                                                                                              |
| Cultural Resources<br>(historic properties & parks) | 17                                                                                                                                             |
| Water Resources (crossings)                         | 5                                                                                                                                              |
| Farmlands (acres)                                   | 29                                                                                                                                             |
| Relocations                                         | 43                                                                                                                                             |
| Roadway Congestion                                  | Moderate Congestion Benefits, LOS F in 2020: Safety concerns about uncontrolled access with mix of heavy trucks, especially through Middletown |