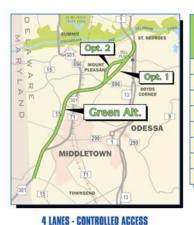

# **COMMENTS: RECOMMENDED For Further Evaluation**

| Environmental Effects           | GREEN<br>ALT. |        |
|---------------------------------|---------------|--------|
|                                 | OPT. 1        | OPT. 2 |
| 100 Year Floodplains (acres)    | 6             | 7      |
| ACOE Wetlands (acres)           | 22 20         |        |
| DNREC Tidal Wetlands (acres)    | 5             | 5      |
| Agricultural Districts (number) | 1             | 1      |
| Prime Farmland (acres)          | 492           | 543    |
| State Resource Areas (acres)    | 0             | 0      |
| Forestland (acres)              | 34            | 31     |
| Publicly Owned Parks (acres)    | 0             | 0      |

#### 8PT. 1

- Mid-level effect on properties (53)
- Mid-level effect on property access (17)
- Mid-level effect on Waters of the US (streams and ditches)
- Most effect on Army Corps of Engineers (ACOE) regulated wetlands Least existing communities affected (2), within 600 feet
- of right-of-way
   Fewest overpass bridges required

#### OFT. 2

- Mid-level effect on properties (53)
- Mid-level effect on property access (15)
- Mid-level effect on Waters of the US (streams and ditches) and Army Corps of Engineers (ACOE) regulated wetlands
- Least existing communities affected (2), within 600 feet
- of right-of-way
   Fewest overpass bridges required

| • | Your | Comments: |  |
|---|------|-----------|--|

Region Alt. - OPT. 1

New US 301 roadway, west of existing US 301 (Ridge Alignment) then northeast from Armstrong to SR 1 south of C&D Canal

ON NEW LOCATION

| - | - | AND RES SERVICES | - |
|---|---|------------------|---|
|   |   |                  |   |
|   |   |                  |   |
|   |   |                  |   |

New US 301 roadway, west of existing US 301 (Ridge Alignment), then northeast from Armstrong to SR 896, then north to new East-West Connection, south of C&D Canal