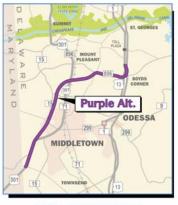

#### 4 LANES - CONTROLLED ACCESS ON NEW LOCATION & ALONG EXISTING ROADWAY

New US 301 roadway on new location, west of existing US 301 (Ridge Alignment) and along SR 896 (Boyd's Corner Road)

| Environmental Effects           | PURPLE<br>ALT. |
|---------------------------------|----------------|
| 100 Year Floodplains (acres)    | 4              |
| ACOE Wetlands (acres)           | 19             |
| DNREC Tidal Wetlands (acres)    | 0              |
| Agricultural Districts (number) | 1              |
| Prime Farmland (acres)          | 487            |
| State Resource Areas (acres)    | 15             |
| Forestland (acres)              | 21             |
| Publicly Owned Parks (acres)    | 0              |

### **PURPLE ALT.**

- Project Team Comments:
- Third most properties affected (67)
- Third most effect on property access (25)
- Mid-level effect on Waters of the US (streams and ditches)
- Mid-level effect on Army Corps of Engineers (ACOE) regulated wetlands
- Shortest length alternative
- 4 existing communities within 600 feet of right-of-way