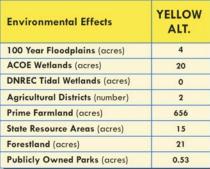

#### 4 LANES - CONTROLLED ACCESS-ALONG EXISTING ROADWAY & ON NEW LOCATION -----

New US 301 roadway along existing US 301 and new East-West Connection, south of C&D Canal

| Environmental Effects           | ORANGE<br>ALT. |  |
|---------------------------------|----------------|--|
| 100 Year Floodplains (acres)    | 6              |  |
| ACOE Wetlands (acres)           | 21             |  |
| DNREC Tidal Wetlands (acres)    | 5              |  |
| Agricultural Districts (number) | 2              |  |
| Prime Farmland (acres)          | 694            |  |
| State Resource Areas (acres)    | 0              |  |
| Forestland (acres)              | 28             |  |
| Publicly Owned Parks (acres)    | 0.53           |  |