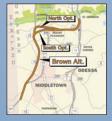

tions operate "acceptably" (LOS A-D)
- 15% are approaching failure (LOS E)
- The remaining 10% are already failing (LOS F)

#### NO BUILD ALTERNATIVE (2030)

- Projected volumes will exceed the capacity of US 301, causing traffic to increase on several other nearby roads
- Nearly twice as many locations will approach or exceed capacity as in 2003;
- ▶ 21% will be approaching failure (LOS E)
- ▶ 24% will fail (LOS F)

#### YELLOW ALTERNATIVE (2080)

- Operations are improved from the No-Build Alternative
- Does not reduce traffic volumes on the north-south roadways
- Similar level of traffic reduction as the other Retained Alternatives on the east-west roadways
- Carries the lowest volume on new US 301 north of Middletown

### **PURPLE + Spur, BROWN and GREEN + Spur Alternatives (203)**







- All three alternatives have similar traffic volumes and similar operational results
- All three alternatives result in a substantial reduction of traffic on existing US 301.
- Compared to the other Retained Alternatives, Green+Spur carries the highest volume of traffic on new US 301 between SR 896 and SR 1
- Green+Spur in 2030 has less failing key intersections and interchanges than all other alternatives
- Green+Spur in 2030 has more acceptable key intersections and interchanges than all other alternatives

#### **Safety Analysis**



Accident predictions were made for each alternative

**US 301** 

▶ SR 896

SR 299SR 15

#### **Accidents - Existing Roadways**

• The number of future accidents was estimated for four (4) existing roads based on existing accident rates and existing an