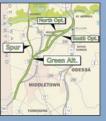

ons operate "acceptably" (LOS A-D)
- 15% are approaching failure (LOS E)
- The remaining 10% are already failing (LOS F)

#### NO BUILD ALTERNATIVE (2030)

- Projected volumes will exceed the capacity of US 301, causing traffic to increase on several other nearby roads
- Nearly twice as many locations will approach or exceed capacity as in 2003;
- ▶ 21% will be approaching failure (LOS E)
- ▶ 24% will fail (LOS F)

#### YELLOW ALTERNATIVE (2080)

- Operations are improved from the No-Build Alternative
- Does not reduce traffic volumes on the north-south roadways
- Similar level of traffic reduction as the other Retained Alternatives on the east-west roadways
- Carries the lowest volume on new US 301 north of Middletown

### **PURPLE + Spur, BROWN and GREEN + Spur Alternatives (203)**







- All three alternatives have similar traffic volumes and similar operational results
- All three alternatives result in a substantial reduction of traffic on existing US 301.
- Compared to the other Retained Alternatives, Green+Spur carries the highest volume of traffic on new US 301 between SR 896 and SR 1
- Green+Spur in 2030 has less failing key intersections and interchanges than all other alternatives
- Green+Spur in 2030 has more acceptable key intersections and interchanges than all other alternatives

#### **Safety Analysis**



Accident predictions were made for each alternative

**US 301** 

▶ SR 896

SR 299SR 15

#### **Accidents - Existing Roadways**

• The number of future accidents was estimated for four (4) existing roads based on existing accident rates and existing and