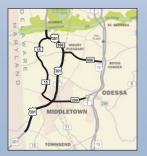

s have similar traffic volumes and similar operational results
- All three alternatives result in a substantial reduction of traffic on existing US 301.
- Compared to the other Retained Alternatives, Green+Spur carries the highest volume of traffic on new US 301 between SR 896 and SR 1
- Green+Spur in 2030 has less failing key intersections and interchanges than all other alternatives
- Green+Spur in 2030 has more acceptable key intersections and interchanges than all other alternatives

#### **Safety Analysis**



Accident predictions were made for each alternative

**US 301** 

▶ SR 896

SR 299SR 15

#### **Accidents - Existing Roadways**

• The number of future accidents was estimated for four (4) existing roads based on existing accident rates and existing and future traffic volumes:





- Since traffic volumes on these 4 roadways are reduced by each of the build alternatives, it follows that each of the build alternatives would be expected to reduce the number of accidents on existing roads compared to the No-Build Alternative
- The Yellow Alternative is projected to have the least reduction in traffic volumes on these 4 roadways and, therefore, would be expected to result in a lower reduction in accidents than the other 3 Build Alternatives

#### **Accident Rates - Entire Study Area**

- Accident rates were developed for each alternative, including the new roadway alignments:
  - Future accident rates for existing roads were based on existing accident rates and future traffic volumes
- ► Future accident rates for the new alignments were based on statewide average rat