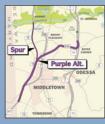

cations operate "acceptably" (LOS A-D)
- 15% are approaching failure (LOS E)
- The remaining 10% are already failing (LOS F)

#### NO BUILD ALTERNATIVE (2030)

- Projected volumes will exceed the capacity of US 301, causing traffic to increase on several other nearby roads
- Nearly twice as many locations will approach or exceed capacity as in 2003;
- ▶ 21% will be approaching failure (LOS E)
- ▶ 24% will fail (LOS F)

#### YELLOW ALTERNATIVE (2080)

- Operations are improved from the No-Build Alternative
- Does not reduce traffic volumes on the north-south roadways
- Similar level of traffic reduction as the other Retained Alternatives on the east-west roadways
- Carries the lowest volume on new US 301 north of Middletown

### **PURPLE + Spur, BROWN and GREEN + Spur Alternatives (203)**







- All three alternatives have similar traffic volumes and similar operational results
- All three alternatives result in a substantial reduction of traffic on existing US 301.
- Compared to the other Retained Alternatives, Green+Spur carries the highest volume of traffic on new US 301 between SR 896 and SR 1
- Green+Spur in 2030 has less failing key intersections and interchanges than all other alternatives
- Green+Spur in 2030 has more acceptable key intersections and interchanges than all other alternatives

#### **Safety Analysis**



Accident predictions were made for each alternative

**US 301** 

▶ SR 896

SR 299SR 15

#### **Accidents - Existing Roadways**

• The number of future accidents was estimated for four (4) existing roads based on existing accident rates and existing