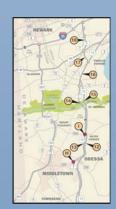

AM       |                  | c                                             | c           | C D          | e e     | c          |                                                          |
|                         | PAG Q AR 72 BLISS to SR 72 Dungs             |                                        | PM       |                  | ٥                                             |             |              | 0       | 0          |                                                          |
| 11                      | 145 east of SR                               | 72 (4-lanes per direction)             | AM       | C                | 00                                            | - 0         | 0            | 0       | 0          | 1                                                        |



|      | US 301 Project Development Traffic Forecasts and Analyses <u>With</u> Westown Development, <u>With</u> Ramp & Mainline Tolls |                  |                                               |                                               |         |             |         |            |                                          |  |  |
|------|------------------------------------------------------------------------------------------------------------------------------|------------------|-----------------------------------------------|-----------------------------------------------|---------|-------------|---------|------------|------------------------------------------|--|--|
|      | Daily Traffic Projections