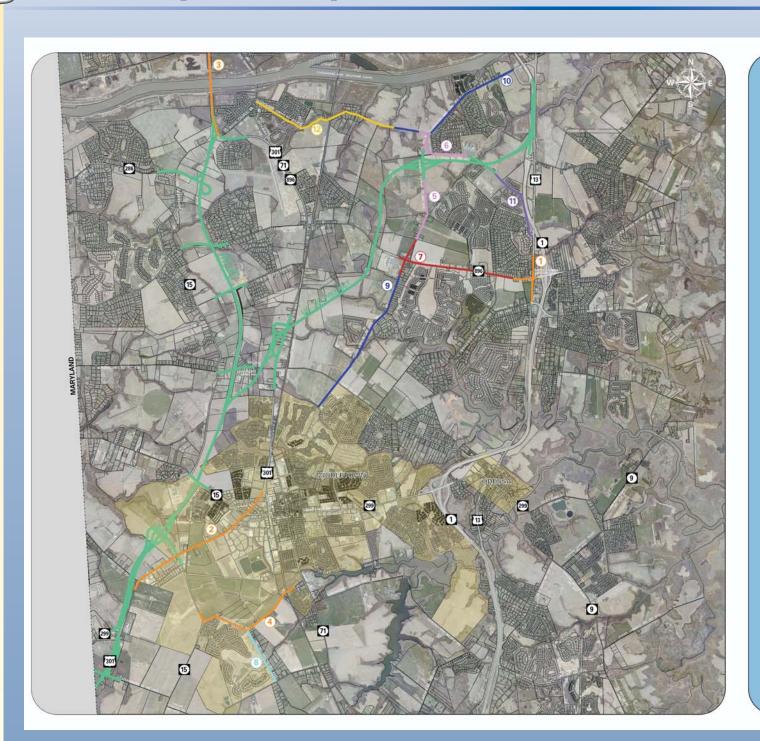

# OTHER DELDOT PROJECTS IN AREA

# 301 US 301 Project Development

# CURRENT BEGIN CONSTRUCTION SCHEDULE

# FISCAL YEAR - 2009

- 1) 25-041-04, BOYDS CORNER INTERSECTION IMPROVEMENTS
- 2 25–128–04, WESTOWN IMPROVEMENTS, US 301 FROM MIDDLENECK ROAD TO PETERSON ROAD
- 3 U.S. ARMY CORPS OF ENGINEERS: SR896/US301 AT SUMMIT
- 4 25-128-05, SAINT ANNES CHURCH ROAD, SR15 TO SR71

# FISCAL YEAR - 2011

- 5 27-120-03, N413, JAMISON CORNER ROAD, BOYDS CORNER ROAD TO HYETTS CORNER ROAD
- 6) 29-120-01, N412A, HYETTS CORNER ROAD TO LOREWOOD

#### FISCAL YEAR - 2012

7 27-120-02, N15, BOYDS CORNER ROAD, CEDAR LANE ROAD TO US13

# FISCAL YEAR - 2013

8) 25-128-06, N446, WIGGINS MILL ROAD, GREEN GIANT ROAD TO SAINT ANNES CHURCH ROAD

#### FISCAL YEAR - 2014

- 9 27-120-05, N427, CEDAR LANE ROAD, MARL PIT ROAD TO BOYDS CORNER ROAD
- 10 27-120-06, N412, LOREWOOD GROVE ROAD (EAST), ROAD 412A TO SR1

## FISCAL YEAR - 2015

11) XX-XXX-XX, N413, HYETTS CORNER ROAD, JAMISON CORNER ROAD TO US13

# FISCAL YEAR - POST 2015

12 27-120-04, N412, LOREWOOD GROVE ROAD (WEST), BREAKWATER DRIVE TO ROAD 412A