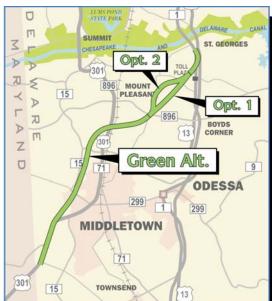

RANGE



4 LANES - CONTROLLED ACCESS-ALONG EXISTING ROADWAY & ON NEW LOCATION

New US 301 roadway along existing US 301 and new East-West Connection, south of C&D Canal

## PURPLE



4 LANES - CONTROLLED ACCESS
ON NEW LOCATION & ALONG EXISTING ROADWAY

New US 301 roadway on new location, west of existing US 301 (Ridge Alignment) and along SR 896 (Boyd's Corner Road)

#### RROWN



4 LANES - CONTROLLED ACCESS ON NEW LOCATION

#### Brown Alt. - Opt. 1

New US 301 roadway on new location, west of existing US 301 (Ridge Alignment) and East-West Connection, south of C&D Canal

#### Brown Alt. - Opt. 2

New US 301 roadway on new location, west of existing US 301 (Ridge Alignment) and North-West Extension through Summit Airport, then along new East-West Connection, south of C&D Canal

### GREEN



4 LANES - CONTROLLED ACCESS ON NEW LOCATION

#### Green Att. - Opt. 1

New US 301 roadway, west of existing US 301 (Ridge Alignment) then northeast from Armstrong to SR 1 south of C&D Canal

#### Green Alt. - Opt. 2

New US 301 roadway, west of existing US 301 (Ridge Alignment), then northeast from Armstrong to SR 896, then north to new East-West Connection, south of C&D Canal