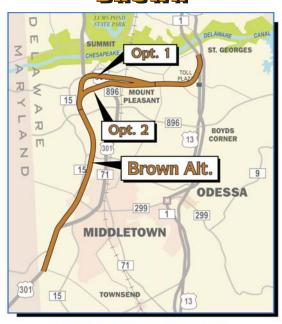

# **Engineering and Environmental Comparison of the Alternatives**

| Miles   Mile |                                                                                            |             | YELLOW                          | ORANGE                | PURPLE                | BROWN ALTERNATIVE                     |                         | GREEN ALTERNATIVE     |                                           |
|------------------------------------------------------------------------------------------------------------------------------------------------------------------------------------------------------------------------------------------------------------------------------------------------------------------------------------------------------------------------------------------------------------------------------------------------------------------------------------------------------------------------------------------------------------------------------------------------------------------------------------------------------------------------------------------------------------------------------------------------------------------------------------------------------------------------------------------------------------------------------------------------------------------------------------------------------------------------------------------------------------------------------------------------------------------------------------------------------------------------------------------------------------------------------------------------------------------------------------------------------------------------------------------------------------------------------------------------------------------------------------------------------------------------------------------------------------------------------------------------------------------------------------------------------------------------------------------------------------------------------------------------------------------------------------------------------------------------------------------------------------------------------------------------------------------------------------------------------------------------------------------------------------------------------------------------------------------------------------------------------------------------------------------------------------------------------------------------------------------------------|--------------------------------------------------------------------------------------------|-------------|---------------------------------|-----------------------|-----------------------|---------------------------------------|-------------------------|-----------------------|-------------------------------------------|
| Memoistice Description                                                                                                                                                                                                                                                                                                                                                                                                                                                                                                                                                                                                                                                                                                                                                                                                                                                                                                                                                                                                                                                                                                                                                                                                                                                                                                                                                                                                                                                                                                                                                                                                                                                                                                                                                                                                                                                                                                                                                                                                                                                                                                       |                                                                                            | Alternative | ALTERNATIVE                     | ALTERNATIVE           | ALTERNATIVE           | Option 1                              | Option 2                | Option 1              | Option 2                                  |
| Alternative Description                                                                                                                                                                                                                                                                                                                                                                                                                                                                                                                                                                                                                                                                                                                                                                                                                                                                                                                                                                                                                                                                                                                                                                                                                                                                                                                                                                                                                                                                                                                                                                                                                                                                                                                                                                                                                                                                                                                                                                                                                                                                                                      |                                                                                            | ı           |                                 |                       | ,                     |                                       |                         |                       | New US 301<br>roadway, west of            |
| Big Speed County    | Alternative Description                                                                    | Dalla       | existing US 301 and existing SR |                       |                       |                                       |                         |                       | existing US 301 (Ridge Alignment),        |
| BICHIESTON CONSTRUCTION   10   10   10   10   10   10   10   1                                                                                                                                                                                                                                                                                                                                                                                                                                                                                                                                                                                                                                                                                                                                                                                                                                                                                                                                                                                                                                                                                                                                                                                                                                                                                                                                                                                                                                                                                                                                                                                                                                                                                                                                                                                                                                                                                                                                                                                                                                                               | Alternative Description                                                                    |             | 896 (Boyd's Corner              | Connection, south     | Alignment) and along  | East-West Connection,                 | West Extension          |                       | then northeast from<br>Armstrong to       |
| Content of Content o |                                                                                            |             |                                 |                       |                       |                                       | Airport, then along new |                       | SR 896, then north<br>to new East-West    |
| Manual Process   Manu |                                                                                            |             |                                 |                       |                       |                                       |                         |                       | Connection, south of C&D Canal            |
| Teach   1                                                                                                                                                                                                                                                                                                                                                                                                                                                                                                                                                                                                                                                                                                                                                                                                                                                                                                                                                                                                                                                                                                                                                                                                                                                                                                                                                                                                                                                                                                                                                                                                                                                                                                                                                                                                                                                                                                                                                                                                                                                                                                                    |                                                                                            | 13.0        | N/Δ                             | N/A                   | N/Δ                   | N/A                                   | N/A                     | N/A                   | N/Δ                                       |
| Teacher   Company   Comp | Existing US 301 to be retained (miles)                                                     | 13.0        | 0.0                             | 2.9                   | 8.8                   | 13.0                                  | 13.0                    | 13.0                  | 13.0                                      |
| Teach   Teac |                                                                                            |             |                                 |                       |                       |                                       |                         |                       | 12.2                                      |
| Teach                                                                                                                                                                                                                                                                                                                                                                                                                                                                                                                                                                                                                                                                                                                                                                                                                                                                                                                                                                                                                                                                                                                                                                                                                                                                                                                                                                                                                                                                                                                                                                                                                                                                                                                                                                                                                                                                                                                                                                                                                                                                                                                        |                                                                                            |             |                                 |                       |                       |                                       |                         |                       | 1.5<br>Y                                  |
|                                                                                                                                                                                                                                                                                                                                                                                                                                                                                                                                                                                                                                                                                                                                                                                                                                                                                                                                                                                                                                                                                                                                                                                                                                                                                                                                                                                                                                                                                                                                                                                                                                                                                                                                                                                                                                                                                                                                                                                                                                                                                                                              | -                                                                                          |             | 3                               | 4                     | 2                     | 4                                     | 4                       | 4                     | 4                                         |
|                                                                                                                                                                                                                                                                                                                                                                                                                                                                                                                                                                                                                                                                                                                                                                                                                                                                                                                                                                                                                                                                                                                                                                                                                                                                                                                                                                                                                                                                                                                                                                                                                                                                                                                                                                                                                                                                                                                                                                                                                                                                                                                              |                                                                                            |             | West of Middletown              | West of Middletown    |                       | West of Middletown                    |                         |                       | West of Middletown                        |
|                                                                                                                                                                                                                                                                                                                                                                                                                                                                                                                                                                                                                                                                                                                                                                                                                                                                                                                                                                                                                                                                                                                                                                                                                                                                                                                                                                                                                                                                                                                                                                                                                                                                                                                                                                                                                                                                                                                                                                                                                                                                                                                              |                                                                                            |             | -                               |                       |                       |                                       |                         | -                     | Trumpet North of Middletown               |
| The content of the  |                                                                                            |             |                                 |                       |                       |                                       |                         |                       | Partial Cloverleaf  Jamison's Corner Road |
| Part                                                                                                                                                                                                                                                                                                                                                                                                                                                                                                                                                                                                                                                                                                                                                                                                                                                                                                                                                                                                                                                                                                                                                                                                                                                                                                                                                                                                                                                                                                                                                                                                                                                                                                                                                                                                                                                                                                                                                                                                                                                                                                                         | Туре                                                                                       |             |                                 |                       |                       | Partial Cloverleaf                    | Partial Cloverleaf      |                       | Diamond                                   |
| Marcin   M | Туре                                                                                       |             |                                 |                       |                       |                                       |                         |                       | SR1 North of Toll Plaza  Directional      |
|                                                                                                                                                                                                                                                                                                                                                                                                                                                                                                                                                                                                                                                                                                                                                                                                                                                                                                                                                                                                                                                                                                                                                                                                                                                                                                                                                                                                                                                                                                                                                                                                                                                                                                                                                                                                                                                                                                                                                                                                                                                                                                                              | -                                                                                          |             | 10                              | 8                     | 9                     | 9                                     | 9                       | 6                     | 6                                         |
| 1                                                                                                                                                                                                                                                                                                                                                                                                                                                                                                                                                                                                                                                                                                                                                                                                                                                                                                                                                                                                                                                                                                                                                                                                                                                                                                                                                                                                                                                                                                                                                                                                                                                                                                                                                                                                                                                                                                                                                                                                                                                                                                                            | 1 Location(s)                                                                              |             | Del. 299                        |                       |                       |                                       |                         |                       | Middle Neck Road  Bunker Hill Road        |
| S.   Control   | 3 Location(s)                                                                              |             | Armstrong Corner Road           | Armstrong Corner Road | Armstrong Corner Road | Armstrong Corner Road                 | Armstrong Corner Road   | Armstrong Corner Road | Armstrong Corner Road                     |
| 7                                                                                                                                                                                                                                                                                                                                                                                                                                                                                                                                                                                                                                                                                                                                                                                                                                                                                                                                                                                                                                                                                                                                                                                                                                                                                                                                                                                                                                                                                                                                                                                                                                                                                                                                                                                                                                                                                                                                                                                                                                                                                                                            |                                                                                            |             |                                 |                       |                       |                                       |                         |                       | R.R.<br>896                               |
| 1   1   1   1   1   1   1   1   1   1                                                                                                                                                                                                                                                                                                                                                                                                                                                                                                                                                                                                                                                                                                                                                                                                                                                                                                                                                                                                                                                                                                                                                                                                                                                                                                                                                                                                                                                                                                                                                                                                                                                                                                                                                                                                                                                                                                                                                                                                                                                                                        |                                                                                            |             |                                 |                       |                       |                                       |                         | Hyett's Corner Road   | Hyett's Corner Road                       |
| March   Marc | 8 Location(s)                                                                              |             | 896                             |                       | Shallcross Lake Road  | Jamison's Corner Road                 | Jamison's Corner Road   |                       |                                           |
| Propose Assessment Assessment                                                                                                                                                                                                                                                                                                                                                                                                                                                                                                                                                                                                                                                                                                                                                                                                                                                                                                                                                                                                                                                                                                                                                                                                                                                                                                                                                                                                                                                                                                                                                                                                                                                                                                                                                                                                                                                                                                                                                                                                                                                                                                | 10 Location(s)                                                                             |             |                                 |                       | US 13                 | nyett's Corner Road                   | nyett's Corner Road     |                       |                                           |
| Progress Annual Processor   Communication    | -                                                                                          |             | N/A                             | N/A                   | N/A                   | N/A                                   | N/A                     | N/A                   | N/A                                       |
| Properties Annexes and Security   Properties Annexes Security    |                                                                                            | 0           | 200                             | 172                   | 67                    | 47                                    | 48                      | 53                    | 53                                        |
| National Content                                                                                                                                                                                                                                                                                                                                                                                                                                                                                                                                                                                                                                                                                                                                                                                                                                                                                                                                                                                                                                                                                                                                                                                                                                                                                                                                                                                                                                                                                                                                                                                                                                                                                                                                                                                                                                                                                                                                                                                                                                                                                                             | Properties affected (total acres)                                                          |             | 200                             | 112                   |                       | 77                                    | 70                      |                       | 33                                        |
| Application                                                                                                                                                                                                                                                                                                                                                                                                                                                                                                                                                                                                                                                                                                                                                                                                                                                                                                                                                                                                                                                                                                                                                                                                                                                                                                                                                                                                                                                                                                                                                                                                                                                                                                                                                                                                                                                                                                                                                                                                                                                                                                                  |                                                                                            | 0           | 133                             | 97                    | 25                    | 10                                    | 11                      | 17                    | 15                                        |
| Monte                                                                                                                                                                                                                                                                                                                                                                                                                                                                                                                                                                                                                                                                                                                                                                                                                                                                                                                                                                                                                                                                                                                                                                                                                                                                                                                                                                                                                                                                                                                                                                                                                                                                                                                                                                                                                                                                                                                                                                                                                                                                                                                        |                                                                                            |             |                                 |                       |                       |                                       |                         |                       |                                           |
| Majoritation   Commission of Mission and | -                                                                                          |             |                                 |                       |                       |                                       | · ·                     |                       |                                           |
| Annabed                                                                                                                                                                                                                                                                                                                                                                                                                                                                                                                                                                                                                                                                                                                                                                                                                                                                                                                                                                                                                                                                                                                                                                                                                                                                                                                                                                                                                                                                                                                                                                                                                                                                                                                                                                                                                                                                                                                                                                                                                                                                                                                      | Modified Access (numbers of)                                                               | 0           | 14                              | 13                    | U U                   | U                                     | '                       | U                     | 0                                         |
| Consideration of Western State Waters of the US   Section of the | -                                                                                          |             |                                 |                       |                       |                                       |                         |                       |                                           |
| Consideration of National Section (19 Amplication of National Placement of National Pl |                                                                                            |             |                                 |                       |                       |                                       |                         |                       |                                           |
| Registerio May Section 640 of the Class Nature Act and Collabours Department of Natural Recoverses (Application of the Vill Inform Text)                                                                                                                                                                                                                                                                                                                                                                                                                                                                                                                                                                                                                                                                                                                                                                                                                                                                                                                                                                                                                                                                                                                                                                                                                                                                                                                                                                                                                                                                                                                                                                                                                                                                                                                                                                                                                                                                                                                                                                                     | ENVIRONMENTAL CONSIDERATIONS                                                               |             |                                 |                       |                       |                                       |                         |                       |                                           |
| Modern of the UP (Heart Med)                                                                                                                                                                                                                                                                                                                                                                                                                                                                                                                                                                                                                                                                                                                                                                                                                                                                                                                                                                                                                                                                                                                                                                                                                                                                                                                                                                                                                                                                                                                                                                                                                                                                                                                                                                                                                                                                                                                                                                                                                                                                                                 |                                                                                            |             |                                 |                       |                       |                                       |                         |                       |                                           |
| Walton of The LISE (Place   Section 2 of Activological Resources   Place   Section 2 of Activological Resources   Section 2 of Reso | and Environmental Control (DNREC).                                                         |             |                                 |                       |                       |                                       |                         |                       |                                           |
| Regulardy by Section 10s of the National Milatoria Preservation Act. Regulatory Agency                                                                                                                                                                                                                                                                                                                                                                                                                                                                                                                                                                                                                                                                                                                                                                                                                                                                                                                                                                                                                                                                                                                                                                                                                                                                                                                                                                                                                                                                                                                                                                                                                                                                                                                                                                                                                                                                                                                                                                                                                                       |                                                                                            |             |                                 |                       |                       |                                       |                         |                       | 2,939                                     |
| Number of Charlos Education Office.                                                                                                                                                                                                                                                                                                                                                                                                                                                                                                                                                                                                                                                                                                                                                                                                                                                                                                                                                                                                                                                                                                                                                                                                                                                                                                                                                                                                                                                                                                                                                                                                                                                                                                                                                                                                                                                                                                                                                                                                                                                                                          | _                                                                                          |             |                                 |                       |                       |                                       |                         |                       |                                           |
| Number of Price Right Price State and Private (Consideration Price) (Special Steel and Districts (Consideration Price) (Special Steel and Special State State And State Stat | Delaware State Historic Preservation Office.                                               | 0           | 25                              | 24                    | 14                    | 12                                    | 12                      | 14                    | 14                                        |
| Consideration of Section 4(f) Projecties   Regulatory (Agriculture) by Section 4(f) of the Department of Transportation Act of 1966. Regulatory (Agriculture)   Regulatory (Agricultu | Number of Potentially Historic Buildings, Structures, Objects, Sites and Districts -       |             |                                 |                       |                       |                                       |                         |                       | 43                                        |
| Required by Section 4(1) of the Department of Transportation Act of 1964, Regulatory Agency (U.S. Department of Transportation)                                                                                                                                                                                                                                                                                                                                                                                                                                                                                                                                                                                                                                                                                                                                                                                                                                                                                                                                                                                                                                                                                                                                                                                                                                                                                                                                                                                                                                                                                                                                                                                                                                                                                                                                                                                                                                                                                                                                                                                              | ·                                                                                          | 0           | tbd                             | tbd                   | tbd                   | tbd                                   | tbd                     | tbd                   | tbd                                       |
| Number of Publicky Owned Parks and Recreation Areas                                                                                                                                                                                                                                                                                                                                                                                                                                                                                                                                                                                                                                                                                                                                                                                                                                                                                                                                                                                                                                                                                                                                                                                                                                                                                                                                                                                                                                                                                                                                                                                                                                                                                                                                                                                                                                                                                                                                                                                                                                                                          | Required by Section 4(f) of the Department of Transportation Act of 1966. Regulatory       |             |                                 |                       |                       |                                       |                         |                       |                                           |
| State Owned                                                                                                                                                                                                                                                                                                                                                                                                                                                                                                                                                                                                                                                                                                                                                                                                                                                                                                                                                                                                                                                                                                                                                                                                                                                                                                                                                                                                                                                                                                                                                                                                                                                                                                                                                                                                                                                                                                                                                                                                                                                                                                                  | Number of Publicly-Owned Parks and Recreation Areas                                        |             |                                 |                       |                       |                                       |                         |                       |                                           |
| County Owned                                                                                                                                                                                                                                                                                                                                                                                                                                                                                                                                                                                                                                                                                                                                                                                                                                                                                                                                                                                                                                                                                                                                                                                                                                                                                                                                                                                                                                                                                                                                                                                                                                                                                                                                                                                                                                                                                                                                                                                                                                                                                                                 |                                                                                            |             |                                 | -                     |                       | -                                     |                         | -                     |                                           |
| Number of Publicly-Owned Wildlife and Waterfowl Refuges  0 0 0 0 0 0 0 0 0 0 0 0 0 0 0 0 0 0 0                                                                                                                                                                                                                                                                                                                                                                                                                                                                                                                                                                                                                                                                                                                                                                                                                                                                                                                                                                                                                                                                                                                                                                                                                                                                                                                                                                                                                                                                                                                                                                                                                                                                                                                                                                                                                                                                                                                                                                                                                               |                                                                                            |             |                                 | -                     |                       |                                       |                         |                       |                                           |
| Number of Historic Proporties - same as number of Known Historic Buildings, Societies, Open Section (8) Properties and Districts (above)                                                                                                                                                                                                                                                                                                                                                                                                                                                                                                                                                                                                                                                                                                                                                                                                                                                                                                                                                                                                                                                                                                                                                                                                                                                                                                                                                                                                                                                                                                                                                                                                                                                                                                                                                                                                                                                                                                                                                                                     |                                                                                            |             |                                 | ·                     |                       |                                       |                         |                       |                                           |
| Consideration of Section 6(f) Properties Required by Section 6(f) of the Land and Water Conservation Fund Act. Regulatory Ageney: US Department of Interior.  Properties purchased by Land & Water Conservation Fund (LWCF) (number)  0 0 0 0 0 0 0 0 0 0 0 0 0 0 0 0 0 0 0                                                                                                                                                                                                                                                                                                                                                                                                                                                                                                                                                                                                                                                                                                                                                                                                                                                                                                                                                                                                                                                                                                                                                                                                                                                                                                                                                                                                                                                                                                                                                                                                                                                                                                                                                                                                                                                  | Number of Historic Properties - same as number of Known Historic Buildings,                |             |                                 | -                     |                       | -                                     | -                       | -                     | 14                                        |
| Agency: US Department of Interior.  Properties purchased by Land & Water Conservation Fund (LWCF) (number)  O 0 0 0 0 0 0 0 0 0 0 0 0 0 0 0 0 0 0                                                                                                                                                                                                                                                                                                                                                                                                                                                                                                                                                                                                                                                                                                                                                                                                                                                                                                                                                                                                                                                                                                                                                                                                                                                                                                                                                                                                                                                                                                                                                                                                                                                                                                                                                                                                                                                                                                                                                                            | Consideration of Section 6(f) Properties                                                   |             |                                 |                       |                       |                                       |                         |                       |                                           |
| Area (acres)  O O O O O O O O O O O O O O O O O O O                                                                                                                                                                                                                                                                                                                                                                                                                                                                                                                                                                                                                                                                                                                                                                                                                                                                                                                                                                                                                                                                                                                                                                                                                                                                                                                                                                                                                                                                                                                                                                                                                                                                                                                                                                                                                                                                                                                                                                                                                                                                          | Agency: US Department of Interior.                                                         | 0           | 0                               | 0                     | 0                     | 0                                     | 0                       | 0                     | 0                                         |
| Required by Endangered Species Act. Regulatory Agencies: US Fish & Wildlife Services and Delaware Department of Natural Resources and Environmental Control (DNREC)  Potential Rare, Threatened and Endangered Species Areas (acres)  0 tbd                                                                                                                                                                                                                                                                                                                                                                                                                                                                                                                                                                                                                                                                                                                                                                                                                                                                                                                                                                                                                                                                                                                                                                                                                                                                                                                                                                                                                                                                                                                                                                                                                                                                                                                                                                                                                                              |                                                                                            |             |                                 | -                     |                       | · · · · · · · · · · · · · · · · · · · |                         |                       |                                           |
| and Delaware Department of Natural Resources and Environmental Control (DNREC)  Potential Rare, Threatened and Endangered Species Areas (acres)  0 tbd                                                                                                                                                                                                                                                                                                                                                                                                                                                                                                                                                                                                                                                                                                                                                                                                                                                                                                                                                                                                                                                                                                                                                                                                                                                                                                                                                                                                                                                                                                                                                                                                                                                                                                                                                                                                                                                                                                                                   |                                                                                            |             |                                 |                       |                       |                                       |                         |                       |                                           |
| Other Considerations         To be considered under general provisions of the National Environmental Policy Act (NEPA).         Image: Considered under general provisions of the National Environmental Policy Act (NEPA).         Image: Considered under general provisions of the National Environmental Policy Act (NEPA).         Image: Considered under general provisions of the National Environmental Policy Act (NEPA).         Image: Considered under general provisions of the National Environmental Policy Act (NEPA).         Image: Considered under general provisions of the National Environmental Policy Act (NEPA).         Image: Considered under general provisions of the National Environmental Policy Act (NEPA).         Image: Considered under general provisions of the National Environmental Policy Act (NEPA).         Image: Considered under general provisions of the National Environmental Policy Act (NEPA).         Image: Considered under general provisions of the National Environmental Policy Act (NEPA).         Image: Considered under general provisions of the National Environmental Policy Act (NEPA).         Image: Considered under general provisions of the National Environmental Policy Act (NEPA).         Image: Considered under general provisions of the National Environmental Policy Act (NEPA).         Image: Considered under general provisions of the National Environmental Policy Act (NEPA).         Image: Considered under general provisions of the National Environmental Policy Act (NEPA).         Image: Considered under general provisions of the National Environmental Policy Act (NEPA).         Image: Considered under general provisions of the National Environmental Policy Act (NEPA).         Image: Considered under general provisions of the National Environmental Policy Act (NEPA).         Image: Considered under                                                                                                                                                                                                  | and Delaware Department of Natural Resources and Environmental Control (DNREC)             |             |                                 |                       |                       |                                       |                         |                       |                                           |
| To be considered under general provisions of the National Environmental Policy Act (NEPA).  Agricultural Districts (Ten-Year) (number of properties)  0 2 2 2 1 1 1 1 1 1 1 1 1 1 1 1 1 1 1 1                                                                                                                                                                                                                                                                                                                                                                                                                                                                                                                                                                                                                                                                                                                                                                                                                                                                                                                                                                                                                                                                                                                                                                                                                                                                                                                                                                                                                                                                                                                                                                                                                                                                                                                                                                                                                                                                                                                                |                                                                                            | 0           | tbd                             | tbd                   | tbd                   | tbd                                   | tbd                     | tbd                   | tbd                                       |
| (acres within properties)     0     6     6     26     26     26     26     26       Agricultural Preservation Easements (Permanent) (number of properties)     0     0     0     1     1     0     0       (acres within properties)     0     0     0     0     8     15     0     0       Forestland: 2002 Land Use (acres)     0     21     28     21     29     43     34     31                                                                                                                                                                                                                                                                                                                                                                                                                                                                                                                                                                                                                                                                                                                                                                                                                                                                                                                                                                                                                                                                                                                                                                                                                                                                                                                                                                                                                                                                                                                                                                                                                                                                                                                                        | To be considered under general provisions of the National Environmental Policy Act (NEPA). |             |                                 |                       |                       |                                       |                         |                       |                                           |
| Agricultural Preservation Easements (Permanent) (number of properties)         0         0         0         0         1         1         0         0           (acres within properties)         0         0         0         0         8         15         0         0           Forestland: 2002 Land Use (acres)         0         21         28         21         29         43         34         31                                                                                                                                                                                                                                                                                                                                                                                                                                                                                                                                                                                                                                                                                                                                                                                                                                                                                                                                                                                                                                                                                                                                                                                                                                                                                                                                                                                                                                                                                                                                                                                                                                                                                                               | -                                                                                          |             |                                 |                       |                       |                                       |                         |                       |                                           |
| Forestland: 2002 Land Use (acres) 0 21 28 21 29 43 34 31                                                                                                                                                                                                                                                                                                                                                                                                                                                                                                                                                                                                                                                                                                                                                                                                                                                                                                                                                                                                                                                                                                                                                                                                                                                                                                                                                                                                                                                                                                                                                                                                                                                                                                                                                                                                                                                                                                                                                                                                                                                                     |                                                                                            |             |                                 |                       |                       |                                       |                         |                       |                                           |
|                                                                                                                                                                                                                                                                                                                                                                                                                                                                                                                                                                                                                                                                                                                                                                                                                                                                                                                                                                                                                                                                                                                                                                                                                                                                                                                                                                                                                                                                                                                                                                                                                                                                                                                                                                                                                                                                                                                                                                                                                                                                                                                              |                                                                                            | -           |                                 |                       |                       |                                       |                         |                       |                                           |
|                                                                                                                                                                                                                                                                                                                                                                                                                                                                                                                                                                                                                                                                                                                                                                                                                                                                                                                                                                                                                                                                                                                                                                                                                                                                                                                                                                                                                                                                                                                                                                                                                                                                                                                                                                                                                                                                                                                                                                                                                                                                                                                              |                                                                                            |             |                                 |                       |                       |                                       |                         |                       | 31<br>0                                   |
| State-Owned State Forest Properties (acres)         0         0         0         0         0         0         0         0         0         0         0         0         0         0         0         0         0         0         0         0         0         0         0         0         0         0         0         0         0         0         0         0         0         0         0         0         0         0         0         0         0         0         0         0         0         0         0         0         0         0         0         0         0         0         0         0         0         0         0         0         0         0         0         0         0         0         0         0         0         0         0         0         0         0         0         0         0         0         0         0         0         0         0         0         0         0         0         0         0         0         0         0         0         0         0         0         0         0         0         0         0         0         0         0 <td></td> <td></td> <td></td> <td></td> <td></td> <td></td> <td></td> <td></td> <td></td>                                                                                                                                                                                                                                                                                                                                                                                                                                                                                                                                                                                                                                                                                                                                                                                                                                                                                                        |                                                                                            |             |                                 |                       |                       |                                       |                         |                       |                                           |
| Conservation Easement Properties (acres) 0 0 0 0 0 0 0 0                                                                                                                                                                                                                                                                                                                                                                                                                                                                                                                                                                                                                                                                                                                                                                                                                                                                                                                                                                                                                                                                                                                                                                                                                                                                                                                                                                                                                                                                                                                                                                                                                                                                                                                                                                                                                                                                                                                                                                                                                                                                     | Conservation Easement Properties (acres)                                                   | 0           | 0                               | 0                     | 0                     | 0                                     | 0                       | 0                     | 0                                         |