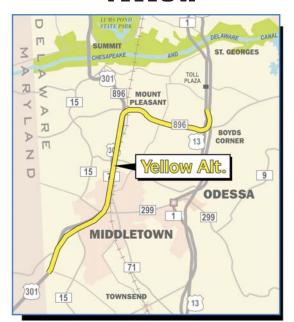

# **Engineering and Environmental Comparison of the Alternatives**

| Miles   Mile |                                                                                            |             | YELLOW                          | ORANGE                | PURPLE                | BROWN ALTERNATIVE                     |                         | GREEN ALTERNATIVE     |                                           |
|------------------------------------------------------------------------------------------------------------------------------------------------------------------------------------------------------------------------------------------------------------------------------------------------------------------------------------------------------------------------------------------------------------------------------------------------------------------------------------------------------------------------------------------------------------------------------------------------------------------------------------------------------------------------------------------------------------------------------------------------------------------------------------------------------------------------------------------------------------------------------------------------------------------------------------------------------------------------------------------------------------------------------------------------------------------------------------------------------------------------------------------------------------------------------------------------------------------------------------------------------------------------------------------------------------------------------------------------------------------------------------------------------------------------------------------------------------------------------------------------------------------------------------------------------------------------------------------------------------------------------------------------------------------------------------------------------------------------------------------------------------------------------------------------------------------------------------------------------------------------------------------------------------------------------------------------------------------------------------------------------------------------------------------------------------------------------------------------------------------------------|--------------------------------------------------------------------------------------------|-------------|---------------------------------|-----------------------|-----------------------|---------------------------------------|-------------------------|-----------------------|-------------------------------------------|
| Memoistice Description                                                                                                                                                                                                                                                                                                                                                                                                                                                                                                                                                                                                                                                                                                                                                                                                                                                                                                                                                                                                                                                                                                                                                                                                                                                                                                                                                                                                                                                                                                                                                                                                                                                                                                                                                                                                                                                                                                                                                                                                                                                                                                       |                                                                                            | Alternative | ALTERNATIVE                     | ALTERNATIVE           | ALTERNATIVE           | Option 1                              | Option 2                | Option 1              | Option 2                                  |
| Alternative Description                                                                                                                                                                                                                                                                                                                                                                                                                                                                                                                                                                                                                                                                                                                                                                                                                                                                                                                                                                                                                                                                                                                                                                                                                                                                                                                                                                                                                                                                                                                                                                                                                                                                                                                                                                                                                                                                                                                                                                                                                                                                                                      |                                                                                            | ı           |                                 |                       | ,                     |                                       |                         |                       | New US 301<br>roadway, west of            |
| Big Speed County    | Alternative Description                                                                    | Dalla       | existing US 301 and existing SR |                       |                       |                                       |                         |                       | existing US 301 (Ridge Alignment),        |
| BICHIESTON CONSTRUCTION   10   10   10   10   10   10   10   1                                                                                                                                                                                                                                                                                                                                                                                                                                                                                                                                                                                                                                                                                                                                                                                                                                                                                                                                                                                                                                                                                                                                                                                                                                                                                                                                                                                                                                                                                                                                                                                                                                                                                                                                                                                                                                                                                                                                                                                                                                                               | Alternative Description                                                                    |             | 896 (Boyd's Corner              | Connection, south     | Alignment) and along  | East-West Connection,                 | West Extension          |                       | then northeast from<br>Armstrong to       |
| Content of Content o |                                                                                            |             |                                 |                       |                       |                                       | Airport, then along new |                       | SR 896, then north<br>to new East-West    |
| Manual Process   Manu |                                                                                            |             |                                 |                       |                       |                                       |                         |                       | Connection, south of C&D Canal            |
| Teach   1                                                                                                                                                                                                                                                                                                                                                                                                                                                                                                                                                                                                                                                                                                                                                                                                                                                                                                                                                                                                                                                                                                                                                                                                                                                                                                                                                                                                                                                                                                                                                                                                                                                                                                                                                                                                                                                                                                                                                                                                                                                                                                                    |                                                                                            | 13.0        | N/Δ                             | N/A                   | N/Δ                   | N/A                                   | N/A                     | N/A                   | N/Δ                                       |
| Teacher   Company   Comp | Existing US 301 to be retained (miles)                                                     | 13.0        | 0.0                             | 2.9                   | 8.8                   | 13.0                                  | 13.0                    | 13.0                  | 13.0                                      |
| Teach   Teac |                                                                                            |             |                                 |                       |                       |                                       |                         |                       | 12.2                                      |
| Teach                                                                                                                                                                                                                                                                                                                                                                                                                                                                                                                                                                                                                                                                                                                                                                                                                                                                                                                                                                                                                                                                                                                                                                                                                                                                                                                                                                                                                                                                                                                                                                                                                                                                                                                                                                                                                                                                                                                                                                                                                                                                                                                        |                                                                                            |             |                                 |                       |                       |                                       |                         |                       | 1.5<br>Y                                  |
|                                                                                                                                                                                                                                                                                                                                                                                                                                                                                                                                                                                                                                                                                                                                                                                                                                                                                                                                                                                                                                                                                                                                                                                                                                                                                                                                                                                                                                                                                                                                                                                                                                                                                                                                                                                                                                                                                                                                                                                                                                                                                                                              | -                                                                                          |             | 3                               | 4                     | 2                     | 4                                     | 4                       | 4                     | 4                                         |
|                                                                                                                                                                                                                                                                                                                                                                                                                                                                                                                                                                                                                                                                                                                                                                                                                                                                                                                                                                                                                                                                                                                                                                                                                                                                                                                                                                                                                                                                                                                                                                                                                                                                                                                                                                                                                                                                                                                                                                                                                                                                                                                              |                                                                                            |             | West of Middletown              | West of Middletown    |                       | West of Middletown                    |                         |                       | West of Middletown                        |
|                                                                                                                                                                                                                                                                                                                                                                                                                                                                                                                                                                                                                                                                                                                                                                                                                                                                                                                                                                                                                                                                                                                                                                                                                                                                                                                                                                                                                                                                                                                                                                                                                                                                                                                                                                                                                                                                                                                                                                                                                                                                                                                              |                                                                                            |             | -                               |                       |                       |                                       |                         | -                     | Trumpet North of Middletown               |
| The content of the  |                                                                                            |             |                                 |                       |                       |                                       |                         |                       | Partial Cloverleaf  Jamison's Corner Road |
| Part                                                                                                                                                                                                                                                                                                                                                                                                                                                                                                                                                                                                                                                                                                                                                                                                                                                                                                                                                                                                                                                                                                                                                                                                                                                                                                                                                                                                                                                                                                                                                                                                                                                                                                                                                                                                                                                                                                                                                                                                                                                                                                                         | Туре                                                                                       |             |                                 |                       |                       | Partial Cloverleaf                    | Partial Cloverleaf      |                       | Diamond                                   |
| Marcin   M | Туре                                                                                       |             |                                 |                       |                       |                                       |                         |                       | SR1 North of Toll Plaza  Directional      |
|                                                                                                                                                                                                                                                                                                                                                                                                                                                                                                                                                                                                                                                                                                                                                                                                                                                                                                                                                                                                                                                                                                                                                                                                                                                                                                                                                                                                                                                                                                                                                                                                                                                                                                                                                                                                                                                                                                                                                                                                                                                                                                                              | -                                                                                          |             | 10                              | 8                     | 9                     | 9                                     | 9                       | 6                     | 6                                         |
| 1                                                                                                                                                                                                                                                                                                                                                                                                                                                                                                                                                                                                                                                                                                                                                                                                                                                                                                                                                                                                                                                                                                                                                                                                                                                                                                                                                                                                                                                                                                                                                                                                                                                                                                                                                                                                                                                                                                                                                                                                                                                                                                                            | 1 Location(s)                                                                              |             | Del. 299                        |                       |                       |                                       |                         |                       | Middle Neck Road  Bunker Hill Road        |
| S.   Control   | 3 Location(s)                                                                              |             | Armstrong Corner Road           | Armstrong Corner Road | Armstrong Corner Road | Armstrong Corner Road                 | Armstrong Corner Road   | Armstrong Corner Road | Armstrong Corner Road                     |
| 7                                                                                                                                                                                                                                                                                                                                                                                                                                                                                                                                                                                                                                                                                                                                                                                                                                                                                                                                                                                                                                                                                                                                                                                                                                                                                                                                                                                                                                                                                                                                                                                                                                                                                                                                                                                                                                                                                                                                                                                                                                                                                                                            |                                                                                            |             |                                 |                       |                       |                                       |                         |                       | R.R.<br>896                               |
| 1   1   1   1   1   1   1   1   1   1                                                                                                                                                                                                                                                                                                                                                                                                                                                                                                                                                                                                                                                                                                                                                                                                                                                                                                                                                                                                                                                                                                                                                                                                                                                                                                                                                                                                                                                                                                                                                                                                                                                                                                                                                                                                                                                                                                                                                                                                                                                                                        |                                                                                            |             |                                 |                       |                       |                                       |                         | Hyett's Corner Road   | Hyett's Corner Road                       |
| March   Marc | 8 Location(s)                                                                              |             | 896                             |                       | Shallcross Lake Road  | Jamison's Corner Road                 | Jamison's Corner Road   |                       |                                           |
| Propose Assessment Assessment                                                                                                                                                                                                                                                                                                                                                                                                                                                                                                                                                                                                                                                                                                                                                                                                                                                                                                                                                                                                                                                                                                                                                                                                                                                                                                                                                                                                                                                                                                                                                                                                                                                                                                                                                                                                                                                                                                                                                                                                                                                                                                | 10 Location(s)                                                                             |             |                                 |                       | US 13                 | nyett's Corner Road                   | nyett's Corner Road     |                       |                                           |
| Progress Annual Processor   Communication    | -                                                                                          |             | N/A                             | N/A                   | N/A                   | N/A                                   | N/A                     | N/A                   | N/A                                       |
| Properties Annexes and Security   Properties Annexes Security    |                                                                                            | 0           | 200                             | 172                   | 67                    | 47                                    | 48                      | 53                    | 53                                        |
| National Content                                                                                                                                                                                                                                                                                                                                                                                                                                                                                                                                                                                                                                                                                                                                                                                                                                                                                                                                                                                                                                                                                                                                                                                                                                                                                                                                                                                                                                                                                                                                                                                                                                                                                                                                                                                                                                                                                                                                                                                                                                                                                                             | Properties affected (total acres)                                                          |             | 200                             | 112                   |                       | 77                                    | 70                      |                       | 33                                        |
| Application                                                                                                                                                                                                                                                                                                                                                                                                                                                                                                                                                                                                                                                                                                                                                                                                                                                                                                                                                                                                                                                                                                                                                                                                                                                                                                                                                                                                                                                                                                                                                                                                                                                                                                                                                                                                                                                                                                                                                                                                                                                                                                                  |                                                                                            | 0           | 133                             | 97                    | 25                    | 10                                    | 11                      | 17                    | 15                                        |
| Monte                                                                                                                                                                                                                                                                                                                                                                                                                                                                                                                                                                                                                                                                                                                                                                                                                                                                                                                                                                                                                                                                                                                                                                                                                                                                                                                                                                                                                                                                                                                                                                                                                                                                                                                                                                                                                                                                                                                                                                                                                                                                                                                        |                                                                                            |             |                                 |                       |                       |                                       |                         |                       |                                           |
| Majoritation   Commission of Mission and | -                                                                                          |             |                                 |                       |                       |                                       | · ·                     |                       |                                           |
| Annabed                                                                                                                                                                                                                                                                                                                                                                                                                                                                                                                                                                                                                                                                                                                                                                                                                                                                                                                                                                                                                                                                                                                                                                                                                                                                                                                                                                                                                                                                                                                                                                                                                                                                                                                                                                                                                                                                                                                                                                                                                                                                                                                      | Modified Access (numbers of)                                                               | 0           | 14                              | 13                    | U U                   | U                                     | '                       | U                     | 0                                         |
| Consideration of Western State Waters of the US   Section of the | -                                                                                          |             |                                 |                       |                       |                                       |                         |                       |                                           |
| Consideration of National Section (19 Amplication of National Placement of National Pl |                                                                                            |             |                                 |                       |                       |                                       |                         |                       |                                           |
| Registerio May Section 640 of the Class Nature Act and Collabours Department of Natural Recoverses (Application of the Vill Inform Text)                                                                                                                                                                                                                                                                                                                                                                                                                                                                                                                                                                                                                                                                                                                                                                                                                                                                                                                                                                                                                                                                                                                                                                                                                                                                                                                                                                                                                                                                                                                                                                                                                                                                                                                                                                                                                                                                                                                                                                                     | ENVIRONMENTAL CONSIDERATIONS                                                               |             |                                 |                       |                       |                                       |                         |                       |                                           |
| Modern of the UP (Heart Med)                                                                                                                                                                                                                                                                                                                                                                                                                                                                                                                                                                                                                                                                                                                                                                                                                                                                                                                                                                                                                                                                                                                                                                                                                                                                                                                                                                                                                                                                                                                                                                                                                                                                                                                                                                                                                                                                                                                                                                                                                                                                                                 |                                                                                            |             |                                 |                       |                       |                                       |                         |                       |                                           |
| Walton of The LISE (Place   Section 2 of Activological Resources   Place   Section 2 of Activological Resources   Section 2 of Reso | and Environmental Control (DNREC).                                                         |             |                                 |                       |                       |                                       |                         |                       |                                           |
| Regulardy by Section 10s of the National Milatoria Preservation Act. Regulatory Agency                                                                                                                                                                                                                                                                                                                                                                                                                                                                                                                                                                                                                                                                                                                                                                                                                                                                                                                                                                                                                                                                                                                                                                                                                                                                                                                                                                                                                                                                                                                                                                                                                                                                                                                                                                                                                                                                                                                                                                                                                                       |                                                                                            |             |                                 |                       |                       |                                       |                         |                       | 2,939                                     |
| Number of Charlos Education Office.                                                                                                                                                                                                                                                                                                                                                                                                                                                                                                                                                                                                                                                                                                                                                                                                                                                                                                                                                                                                                                                                                                                                                                                                                                                                                                                                                                                                                                                                                                                                                                                                                                                                                                                                                                                                                                                                                                                                                                                                                                                                                          | _                                                                                          |             |                                 |                       |                       |                                       |                         |                       |                                           |
| Number of Price Right Price State and Private (Consideration Price) (Special Steel and Districts (Consideration Price) (Special Steel and Special State State And State Stat | Delaware State Historic Preservation Office.                                               | 0           | 25                              | 24                    | 14                    | 12                                    | 12                      | 14                    | 14                                        |
| Consideration of Section 4(f) Projecties   Regulatory (Agriculture) by Section 4(f) of the Department of Transportation Act of 1966. Regulatory (Agriculture)   Regulatory (Agricultu | Number of Potentially Historic Buildings, Structures, Objects, Sites and Districts -       |             |                                 |                       |                       |                                       |                         |                       | 43                                        |
| Required by Section 4(1) of the Department of Transportation Act of 1964, Regulatory Agency (U.S. Department of Transportation)                                                                                                                                                                                                                                                                                                                                                                                                                                                                                                                                                                                                                                                                                                                                                                                                                                                                                                                                                                                                                                                                                                                                                                                                                                                                                                                                                                                                                                                                                                                                                                                                                                                                                                                                                                                                                                                                                                                                                                                              | ·                                                                                          | 0           | tbd                             | tbd                   | tbd                   | tbd                                   | tbd                     | tbd                   | tbd                                       |
| Number of Publicky Owned Parks and Recreation Areas                                                                                                                                                                                                                                                                                                                                                                                                                                                                                                                                                                                                                                                                                                                                                                                                                                                                                                                                                                                                                                                                                                                                                                                                                                                                                                                                                                                                                                                                                                                                                                                                                                                                                                                                                                                                                                                                                                                                                                                                                                                                          | Required by Section 4(f) of the Department of Transportation Act of 1966. Regulatory       |             |                                 |                       |                       |                                       |                         |                       |                                           |
| State Owned                                                                                                                                                                                                                                                                                                                                                                                                                                                                                                                                                                                                                                                                                                                                                                                                                                                                                                                                                                                                                                                                                                                                                                                                                                                                                                                                                                                                                                                                                                                                                                                                                                                                                                                                                                                                                                                                                                                                                                                                                                                                                                                  | Number of Publicly-Owned Parks and Recreation Areas                                        |             |                                 |                       |                       |                                       |                         |                       |                                           |
| County Owned                                                                                                                                                                                                                                                                                                                                                                                                                                                                                                                                                                                                                                                                                                                                                                                                                                                                                                                                                                                                                                                                                                                                                                                                                                                                                                                                                                                                                                                                                                                                                                                                                                                                                                                                                                                                                                                                                                                                                                                                                                                                                                                 |                                                                                            |             |                                 | -                     |                       | -                                     |                         | -                     |                                           |
| Number of Publicly-Owned Wildlife and Waterfowl Refuges  0 0 0 0 0 0 0 0 0 0 0 0 0 0 0 0 0 0 0                                                                                                                                                                                                                                                                                                                                                                                                                                                                                                                                                                                                                                                                                                                                                                                                                                                                                                                                                                                                                                                                                                                                                                                                                                                                                                                                                                                                                                                                                                                                                                                                                                                                                                                                                                                                                                                                                                                                                                                                                               |                                                                                            |             |                                 | -                     |                       |                                       |                         |                       |                                           |
| Number of Historic Proporties - same as number of Known Historic Buildings, Societies, Open Section (8) Properties and Districts (above)                                                                                                                                                                                                                                                                                                                                                                                                                                                                                                                                                                                                                                                                                                                                                                                                                                                                                                                                                                                                                                                                                                                                                                                                                                                                                                                                                                                                                                                                                                                                                                                                                                                                                                                                                                                                                                                                                                                                                                                     |                                                                                            |             |                                 | ·                     |                       |                                       |                         |                       |                                           |
| Consideration of Section 6(f) Properties Required by Section 6(f) of the Land and Water Conservation Fund Act. Regulatory Ageney: US Department of Interior.  Properties purchased by Land & Water Conservation Fund (LWCF) (number)  0 0 0 0 0 0 0 0 0 0 0 0 0 0 0 0 0 0 0                                                                                                                                                                                                                                                                                                                                                                                                                                                                                                                                                                                                                                                                                                                                                                                                                                                                                                                                                                                                                                                                                                                                                                                                                                                                                                                                                                                                                                                                                                                                                                                                                                                                                                                                                                                                                                                  | Number of Historic Properties - same as number of Known Historic Buildings,                |             |                                 | -                     |                       | -                                     | -                       | -                     | 14                                        |
| Agency: US Department of Interior.  Properties purchased by Land & Water Conservation Fund (LWCF) (number)  O 0 0 0 0 0 0 0 0 0 0 0 0 0 0 0 0 0 0                                                                                                                                                                                                                                                                                                                                                                                                                                                                                                                                                                                                                                                                                                                                                                                                                                                                                                                                                                                                                                                                                                                                                                                                                                                                                                                                                                                                                                                                                                                                                                                                                                                                                                                                                                                                                                                                                                                                                                            | Consideration of Section 6(f) Properties                                                   |             |                                 |                       |                       |                                       |                         |                       |                                           |
| Area (acres)  O O O O O O O O O O O O O O O O O O O                                                                                                                                                                                                                                                                                                                                                                                                                                                                                                                                                                                                                                                                                                                                                                                                                                                                                                                                                                                                                                                                                                                                                                                                                                                                                                                                                                                                                                                                                                                                                                                                                                                                                                                                                                                                                                                                                                                                                                                                                                                                          | Agency: US Department of Interior.                                                         | 0           | 0                               | 0                     | 0                     | 0                                     | 0                       | 0                     | 0                                         |
| Required by Endangered Species Act. Regulatory Agencies: US Fish & Wildlife Services and Delaware Department of Natural Resources and Environmental Control (DNREC)  Potential Rare, Threatened and Endangered Species Areas (acres)  0 tbd                                                                                                                                                                                                                                                                                                                                                                                                                                                                                                                                                                                                                                                                                                                                                                                                                                                                                                                                                                                                                                                                                                                                                                                                                                                                                                                                                                                                                                                                                                                                                                                                                                                                                                                                                                                                                                              |                                                                                            |             |                                 | -                     |                       | · · · · · · · · · · · · · · · · · · · |                         |                       |                                           |
| and Delaware Department of Natural Resources and Environmental Control (DNREC)  Potential Rare, Threatened and Endangered Species Areas (acres)  0 tbd                                                                                                                                                                                                                                                                                                                                                                                                                                                                                                                                                                                                                                                                                                                                                                                                                                                                                                                                                                                                                                                                                                                                                                                                                                                                                                                                                                                                                                                                                                                                                                                                                                                                                                                                                                                                                                                                                                                                   |                                                                                            |             |                                 |                       |                       |                                       |                         |                       |                                           |
| Other Considerations         To be considered under general provisions of the National Environmental Policy Act (NEPA).         Image: Considered under general provisions of the National Environmental Policy Act (NEPA).         Image: Considered under general provisions of the National Environmental Policy Act (NEPA).         Image: Considered under general provisions of the National Environmental Policy Act (NEPA).         Image: Considered under general provisions of the National Environmental Policy Act (NEPA).         Image: Considered under general provisions of the National Environmental Policy Act (NEPA).         Image: Considered under general provisions of the National Environmental Policy Act (NEPA).         Image: Considered under general provisions of the National Environmental Policy Act (NEPA).         Image: Considered under general provisions of the National Environmental Policy Act (NEPA).         Image: Considered under general provisions of the National Environmental Policy Act (NEPA).         Image: Considered under general provisions of the National Environmental Policy Act (NEPA).         Image: Considered under general provisions of the National Environmental Policy Act (NEPA).         Image: Considered under general provisions of the National Environmental Policy Act (NEPA).         Image: Considered under general provisions of the National Environmental Policy Act (NEPA).         Image: Considered under general provisions of the National Environmental Policy Act (NEPA).         Image: Considered under general provisions of the National Environmental Policy Act (NEPA).         Image: Considered under general provisions of the National Environmental Policy Act (NEPA).         Image: Considered under general provisions of the National Environmental Policy Act (NEPA).         Image: Considered under                                                                                                                                                                                                  | and Delaware Department of Natural Resources and Environmental Control (DNREC)             |             |                                 |                       |                       |                                       |                         |                       |                                           |
| To be considered under general provisions of the National Environmental Policy Act (NEPA).  Agricultural Districts (Ten-Year) (number of properties)  0 2 2 2 1 1 1 1 1 1 1 1 1 1 1 1 1 1 1 1                                                                                                                                                                                                                                                                                                                                                                                                                                                                                                                                                                                                                                                                                                                                                                                                                                                                                                                                                                                                                                                                                                                                                                                                                                                                                                                                                                                                                                                                                                                                                                                                                                                                                                                                                                                                                                                                                                                                |                                                                                            | 0           | tbd                             | tbd                   | tbd                   | tbd                                   | tbd                     | tbd                   | tbd                                       |
| (acres within properties)     0     6     6     26     26     26     26     26       Agricultural Preservation Easements (Permanent) (number of properties)     0     0     0     1     1     0     0       (acres within properties)     0     0     0     0     8     15     0     0       Forestland: 2002 Land Use (acres)     0     21     28     21     29     43     34     31                                                                                                                                                                                                                                                                                                                                                                                                                                                                                                                                                                                                                                                                                                                                                                                                                                                                                                                                                                                                                                                                                                                                                                                                                                                                                                                                                                                                                                                                                                                                                                                                                                                                                                                                        | To be considered under general provisions of the National Environmental Policy Act (NEPA). |             |                                 |                       |                       |                                       |                         |                       |                                           |
| Agricultural Preservation Easements (Permanent) (number of properties)         0         0         0         0         1         1         0         0           (acres within properties)         0         0         0         0         8         15         0         0           Forestland: 2002 Land Use (acres)         0         21         28         21         29         43         34         31                                                                                                                                                                                                                                                                                                                                                                                                                                                                                                                                                                                                                                                                                                                                                                                                                                                                                                                                                                                                                                                                                                                                                                                                                                                                                                                                                                                                                                                                                                                                                                                                                                                                                                               | -                                                                                          |             |                                 |                       |                       |                                       |                         |                       |                                           |
| Forestland: 2002 Land Use (acres) 0 21 28 21 29 43 34 31                                                                                                                                                                                                                                                                                                                                                                                                                                                                                                                                                                                                                                                                                                                                                                                                                                                                                                                                                                                                                                                                                                                                                                                                                                                                                                                                                                                                                                                                                                                                                                                                                                                                                                                                                                                                                                                                                                                                                                                                                                                                     |                                                                                            |             |                                 |                       |                       |                                       |                         |                       |                                           |
|                                                                                                                                                                                                                                                                                                                                                                                                                                                                                                                                                                                                                                                                                                                                                                                                                                                                                                                                                                                                                                                                                                                                                                                                                                                                                                                                                                                                                                                                                                                                                                                                                                                                                                                                                                                                                                                                                                                                                                                                                                                                                                                              |                                                                                            | -           |                                 |                       |                       |                                       |                         |                       |                                           |
|                                                                                                                                                                                                                                                                                                                                                                                                                                                                                                                                                                                                                                                                                                                                                                                                                                                                                                                                                                                                                                                                                                                                                                                                                                                                                                                                                                                                                                                                                                                                                                                                                                                                                                                                                                                                                                                                                                                                                                                                                                                                                                                              |                                                                                            |             |                                 |                       |                       |                                       |                         |                       | 31<br>0                                   |
| State-Owned State Forest Properties (acres)         0         0         0         0         0         0         0         0         0         0         0         0         0         0         0         0         0         0         0         0         0         0         0         0         0         0         0         0         0         0         0         0         0         0         0         0         0         0         0         0         0         0         0         0         0         0         0         0         0         0         0         0         0         0         0         0         0         0         0         0         0         0         0         0         0         0         0         0         0         0         0         0         0         0         0         0         0         0         0         0         0         0         0         0         0         0         0         0         0         0         0         0         0         0         0         0         0         0         0         0         0         0         0         0 <td></td> <td></td> <td></td> <td></td> <td></td> <td></td> <td></td> <td></td> <td></td>                                                                                                                                                                                                                                                                                                                                                                                                                                                                                                                                                                                                                                                                                                                                                                                                                                                                                                        |                                                                                            |             |                                 |                       |                       |                                       |                         |                       |                                           |
| Conservation Easement Properties (acres) 0 0 0 0 0 0 0 0                                                                                                                                                                                                                                                                                                                                                                                                                                                                                                                                                                                                                                                                                                                                                                                                                                                                                                                                                                                                                                                                                                                                                                                                                                                                                                                                                                                                                                                                                                                                                                                                                                                                                                                                                                                                                                                                                                                                                                                                                                                                     | Conservation Easement Properties (acres)                                                   | 0           | 0                               | 0                     | 0                     | 0                                     | 0                       | 0                     | 0                                         |