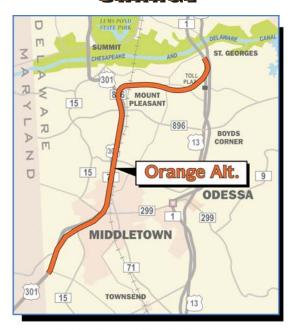

# **Engineering and Environmental Comparison of the Alternatives**

| Miles   Mile |                                                                                            |             | YELLOW                          | ORANGE                | PURPLE                | BROWN ALTERNATIVE                     |                         | GREEN ALTERNATIVE     |                                           |
|------------------------------------------------------------------------------------------------------------------------------------------------------------------------------------------------------------------------------------------------------------------------------------------------------------------------------------------------------------------------------------------------------------------------------------------------------------------------------------------------------------------------------------------------------------------------------------------------------------------------------------------------------------------------------------------------------------------------------------------------------------------------------------------------------------------------------------------------------------------------------------------------------------------------------------------------------------------------------------------------------------------------------------------------------------------------------------------------------------------------------------------------------------------------------------------------------------------------------------------------------------------------------------------------------------------------------------------------------------------------------------------------------------------------------------------------------------------------------------------------------------------------------------------------------------------------------------------------------------------------------------------------------------------------------------------------------------------------------------------------------------------------------------------------------------------------------------------------------------------------------------------------------------------------------------------------------------------------------------------------------------------------------------------------------------------------------------------------------------------------------|--------------------------------------------------------------------------------------------|-------------|---------------------------------|-----------------------|-----------------------|---------------------------------------|-------------------------|-----------------------|-------------------------------------------|
| Memoistice Description                                                                                                                                                                                                                                                                                                                                                                                                                                                                                                                                                                                                                                                                                                                                                                                                                                                                                                                                                                                                                                                                                                                                                                                                                                                                                                                                                                                                                                                                                                                                                                                                                                                                                                                                                                                                                                                                                                                                                                                                                                                                                                       |                                                                                            | Alternative | ALTERNATIVE                     | ALTERNATIVE           | ALTERNATIVE           | Option 1                              | Option 2                | Option 1              | Option 2                                  |
| Alternative Description                                                                                                                                                                                                                                                                                                                                                                                                                                                                                                                                                                                                                                                                                                                                                                                                                                                                                                                                                                                                                                                                                                                                                                                                                                                                                                                                                                                                                                                                                                                                                                                                                                                                                                                                                                                                                                                                                                                                                                                                                                                                                                      |                                                                                            | ı           |                                 |                       | ,                     |                                       |                         |                       | New US 301<br>roadway, west of            |
| Big Speed County    | Alternative Description                                                                    | Dalla       | existing US 301 and existing SR |                       |                       |                                       |                         |                       | existing US 301 (Ridge Alignment),        |
| BICHIESTON CONSTRUCTION   10   10   10   10   10   10   10   1                                                                                                                                                                                                                                                                                                                                                                                                                                                                                                                                                                                                                                                                                                                                                                                                                                                                                                                                                                                                                                                                                                                                                                                                                                                                                                                                                                                                                                                                                                                                                                                                                                                                                                                                                                                                                                                                                                                                                                                                                                                               | Alternative Description                                                                    |             | 896 (Boyd's Corner              | Connection, south     | Alignment) and along  | East-West Connection,                 | West Extension          |                       | then northeast from<br>Armstrong to       |
| Content of Content o |                                                                                            |             |                                 |                       |                       |                                       | Airport, then along new |                       | SR 896, then north<br>to new East-West    |
| Manual Process   Manu |                                                                                            |             |                                 |                       |                       |                                       |                         |                       | Connection, south of C&D Canal            |
| Teach   1                                                                                                                                                                                                                                                                                                                                                                                                                                                                                                                                                                                                                                                                                                                                                                                                                                                                                                                                                                                                                                                                                                                                                                                                                                                                                                                                                                                                                                                                                                                                                                                                                                                                                                                                                                                                                                                                                                                                                                                                                                                                                                                    |                                                                                            | 13.0        | N/Δ                             | N/A                   | N/Δ                   | N/A                                   | N/A                     | N/A                   | N/Δ                                       |
| Teacher   Company   Comp | Existing US 301 to be retained (miles)                                                     | 13.0        | 0.0                             | 2.9                   | 8.8                   | 13.0                                  | 13.0                    | 13.0                  | 13.0                                      |
| Teach   Teac |                                                                                            |             |                                 |                       |                       |                                       |                         |                       | 12.2                                      |
| Teach                                                                                                                                                                                                                                                                                                                                                                                                                                                                                                                                                                                                                                                                                                                                                                                                                                                                                                                                                                                                                                                                                                                                                                                                                                                                                                                                                                                                                                                                                                                                                                                                                                                                                                                                                                                                                                                                                                                                                                                                                                                                                                                        |                                                                                            |             |                                 |                       |                       |                                       |                         |                       | 1.5<br>Y                                  |
|                                                                                                                                                                                                                                                                                                                                                                                                                                                                                                                                                                                                                                                                                                                                                                                                                                                                                                                                                                                                                                                                                                                                                                                                                                                                                                                                                                                                                                                                                                                                                                                                                                                                                                                                                                                                                                                                                                                                                                                                                                                                                                                              | -                                                                                          |             | 3                               | 4                     | 2                     | 4                                     | 4                       | 4                     | 4                                         |
|                                                                                                                                                                                                                                                                                                                                                                                                                                                                                                                                                                                                                                                                                                                                                                                                                                                                                                                                                                                                                                                                                                                                                                                                                                                                                                                                                                                                                                                                                                                                                                                                                                                                                                                                                                                                                                                                                                                                                                                                                                                                                                                              |                                                                                            |             | West of Middletown              | West of Middletown    |                       | West of Middletown                    |                         |                       | West of Middletown                        |
|                                                                                                                                                                                                                                                                                                                                                                                                                                                                                                                                                                                                                                                                                                                                                                                                                                                                                                                                                                                                                                                                                                                                                                                                                                                                                                                                                                                                                                                                                                                                                                                                                                                                                                                                                                                                                                                                                                                                                                                                                                                                                                                              |                                                                                            |             | -                               |                       |                       |                                       |                         | -                     | Trumpet North of Middletown               |
| The content of the  |                                                                                            |             |                                 |                       |                       |                                       |                         |                       | Partial Cloverleaf  Jamison's Corner Road |
| Part                                                                                                                                                                                                                                                                                                                                                                                                                                                                                                                                                                                                                                                                                                                                                                                                                                                                                                                                                                                                                                                                                                                                                                                                                                                                                                                                                                                                                                                                                                                                                                                                                                                                                                                                                                                                                                                                                                                                                                                                                                                                                                                         | Туре                                                                                       |             |                                 |                       |                       | Partial Cloverleaf                    | Partial Cloverleaf      |                       | Diamond                                   |
| Marcin   M | Туре                                                                                       |             |                                 |                       |                       |                                       |                         |                       | SR1 North of Toll Plaza  Directional      |
|                                                                                                                                                                                                                                                                                                                                                                                                                                                                                                                                                                                                                                                                                                                                                                                                                                                                                                                                                                                                                                                                                                                                                                                                                                                                                                                                                                                                                                                                                                                                                                                                                                                                                                                                                                                                                                                                                                                                                                                                                                                                                                                              | -                                                                                          |             | 10                              | 8                     | 9                     | 9                                     | 9                       | 6                     | 6                                         |
| 1                                                                                                                                                                                                                                                                                                                                                                                                                                                                                                                                                                                                                                                                                                                                                                                                                                                                                                                                                                                                                                                                                                                                                                                                                                                                                                                                                                                                                                                                                                                                                                                                                                                                                                                                                                                                                                                                                                                                                                                                                                                                                                                            | 1 Location(s)                                                                              |             | Del. 299                        |                       |                       |                                       |                         |                       | Middle Neck Road  Bunker Hill Road        |
| S.   Control   | 3 Location(s)                                                                              |             | Armstrong Corner Road           | Armstrong Corner Road | Armstrong Corner Road | Armstrong Corner Road                 | Armstrong Corner Road   | Armstrong Corner Road | Armstrong Corner Road                     |
| 7                                                                                                                                                                                                                                                                                                                                                                                                                                                                                                                                                                                                                                                                                                                                                                                                                                                                                                                                                                                                                                                                                                                                                                                                                                                                                                                                                                                                                                                                                                                                                                                                                                                                                                                                                                                                                                                                                                                                                                                                                                                                                                                            |                                                                                            |             |                                 |                       |                       |                                       |                         |                       | R.R.<br>896                               |
| 1   1   1   1   1   1   1   1   1   1                                                                                                                                                                                                                                                                                                                                                                                                                                                                                                                                                                                                                                                                                                                                                                                                                                                                                                                                                                                                                                                                                                                                                                                                                                                                                                                                                                                                                                                                                                                                                                                                                                                                                                                                                                                                                                                                                                                                                                                                                                                                                        |                                                                                            |             |                                 |                       |                       |                                       |                         | Hyett's Corner Road   | Hyett's Corner Road                       |
| March   Marc | 8 Location(s)                                                                              |             | 896                             |                       | Shallcross Lake Road  | Jamison's Corner Road                 | Jamison's Corner Road   |                       |                                           |
| Propose Assessment Assessment                                                                                                                                                                                                                                                                                                                                                                                                                                                                                                                                                                                                                                                                                                                                                                                                                                                                                                                                                                                                                                                                                                                                                                                                                                                                                                                                                                                                                                                                                                                                                                                                                                                                                                                                                                                                                                                                                                                                                                                                                                                                                                | 10 Location(s)                                                                             |             |                                 |                       | US 13                 | nyett's Corner Road                   | nyett's Corner Road     |                       |                                           |
| Progress Annual Processor   Communication    | -                                                                                          |             | N/A                             | N/A                   | N/A                   | N/A                                   | N/A                     | N/A                   | N/A                                       |
| Properties Annexes and Security   Properties Annexes Security    |                                                                                            | 0           | 200                             | 172                   | 67                    | 47                                    | 48                      | 53                    | 53                                        |
| National Content                                                                                                                                                                                                                                                                                                                                                                                                                                                                                                                                                                                                                                                                                                                                                                                                                                                                                                                                                                                                                                                                                                                                                                                                                                                                                                                                                                                                                                                                                                                                                                                                                                                                                                                                                                                                                                                                                                                                                                                                                                                                                                             | Properties affected (total acres)                                                          |             | 200                             | 112                   |                       | 77                                    | 70                      |                       | 33                                        |
| Application                                                                                                                                                                                                                                                                                                                                                                                                                                                                                                                                                                                                                                                                                                                                                                                                                                                                                                                                                                                                                                                                                                                                                                                                                                                                                                                                                                                                                                                                                                                                                                                                                                                                                                                                                                                                                                                                                                                                                                                                                                                                                                                  |                                                                                            | 0           | 133                             | 97                    | 25                    | 10                                    | 11                      | 17                    | 15                                        |
| Monte                                                                                                                                                                                                                                                                                                                                                                                                                                                                                                                                                                                                                                                                                                                                                                                                                                                                                                                                                                                                                                                                                                                                                                                                                                                                                                                                                                                                                                                                                                                                                                                                                                                                                                                                                                                                                                                                                                                                                                                                                                                                                                                        |                                                                                            |             |                                 |                       |                       |                                       |                         |                       |                                           |
| Majoritation   Commission of Mission and | -                                                                                          |             |                                 |                       |                       |                                       | · ·                     |                       |                                           |
| Annabed                                                                                                                                                                                                                                                                                                                                                                                                                                                                                                                                                                                                                                                                                                                                                                                                                                                                                                                                                                                                                                                                                                                                                                                                                                                                                                                                                                                                                                                                                                                                                                                                                                                                                                                                                                                                                                                                                                                                                                                                                                                                                                                      | Modified Access (numbers of)                                                               | 0           | 14                              | 13                    | U U                   | U                                     | '                       | U                     | 0                                         |
| Consideration of Western State Waters of the US   Section of the | -                                                                                          |             |                                 |                       |                       |                                       |                         |                       |                                           |
| Consideration of National Section (19 Amplication of National Placement of National Pl |                                                                                            |             |                                 |                       |                       |                                       |                         |                       |                                           |
| Registerio May Section 640 of the Class Nature Act and Collabours Department of Natural Recoverses (Application of the Vill Inform Text)                                                                                                                                                                                                                                                                                                                                                                                                                                                                                                                                                                                                                                                                                                                                                                                                                                                                                                                                                                                                                                                                                                                                                                                                                                                                                                                                                                                                                                                                                                                                                                                                                                                                                                                                                                                                                                                                                                                                                                                     | ENVIRONMENTAL CONSIDERATIONS                                                               |             |                                 |                       |                       |                                       |                         |                       |                                           |
| Modern of the UP (Heart Med)                                                                                                                                                                                                                                                                                                                                                                                                                                                                                                                                                                                                                                                                                                                                                                                                                                                                                                                                                                                                                                                                                                                                                                                                                                                                                                                                                                                                                                                                                                                                                                                                                                                                                                                                                                                                                                                                                                                                                                                                                                                                                                 |                                                                                            |             |                                 |                       |                       |                                       |                         |                       |                                           |
| Walton of The LISE (Place   Section 2 of Activological Resources   Place   Section 2 of Activological Resources   Section 2 of Reso | and Environmental Control (DNREC).                                                         |             |                                 |                       |                       |                                       |                         |                       |                                           |
| Regulardy by Section 10s of the National Milatoria Preservation Act. Regulatory Agency                                                                                                                                                                                                                                                                                                                                                                                                                                                                                                                                                                                                                                                                                                                                                                                                                                                                                                                                                                                                                                                                                                                                                                                                                                                                                                                                                                                                                                                                                                                                                                                                                                                                                                                                                                                                                                                                                                                                                                                                                                       |                                                                                            |             |                                 |                       |                       |                                       |                         |                       | 2,939                                     |
| Number of Charlos Education Office.                                                                                                                                                                                                                                                                                                                                                                                                                                                                                                                                                                                                                                                                                                                                                                                                                                                                                                                                                                                                                                                                                                                                                                                                                                                                                                                                                                                                                                                                                                                                                                                                                                                                                                                                                                                                                                                                                                                                                                                                                                                                                          | _                                                                                          |             |                                 |                       |                       |                                       |                         |                       |                                           |
| Number of Price Right Price State and Private (Consideration Price) (Special Steel and Districts (Consideration Price) (Special Steel and Special State State And State Stat | Delaware State Historic Preservation Office.                                               | 0           | 25                              | 24                    | 14                    | 12                                    | 12                      | 14                    | 14                                        |
| Consideration of Section 4(f) Projecties   Regulatory (Agriculture) by Section 4(f) of the Department of Transportation Act of 1966. Regulatory (Agriculture)   Regulatory (Agricultu | Number of Potentially Historic Buildings, Structures, Objects, Sites and Districts -       |             |                                 |                       |                       |                                       |                         |                       | 43                                        |
| Required by Section 4(1) of the Department of Transportation Act of 1964, Regulatory Agency (U.S. Department of Transportation)                                                                                                                                                                                                                                                                                                                                                                                                                                                                                                                                                                                                                                                                                                                                                                                                                                                                                                                                                                                                                                                                                                                                                                                                                                                                                                                                                                                                                                                                                                                                                                                                                                                                                                                                                                                                                                                                                                                                                                                              | ·                                                                                          | 0           | tbd                             | tbd                   | tbd                   | tbd                                   | tbd                     | tbd                   | tbd                                       |
| Number of Publicky Owned Parks and Recreation Areas                                                                                                                                                                                                                                                                                                                                                                                                                                                                                                                                                                                                                                                                                                                                                                                                                                                                                                                                                                                                                                                                                                                                                                                                                                                                                                                                                                                                                                                                                                                                                                                                                                                                                                                                                                                                                                                                                                                                                                                                                                                                          | Required by Section 4(f) of the Department of Transportation Act of 1966. Regulatory       |             |                                 |                       |                       |                                       |                         |                       |                                           |
| State Owned                                                                                                                                                                                                                                                                                                                                                                                                                                                                                                                                                                                                                                                                                                                                                                                                                                                                                                                                                                                                                                                                                                                                                                                                                                                                                                                                                                                                                                                                                                                                                                                                                                                                                                                                                                                                                                                                                                                                                                                                                                                                                                                  | Number of Publicly-Owned Parks and Recreation Areas                                        |             |                                 |                       |                       |                                       |                         |                       |                                           |
| County Owned                                                                                                                                                                                                                                                                                                                                                                                                                                                                                                                                                                                                                                                                                                                                                                                                                                                                                                                                                                                                                                                                                                                                                                                                                                                                                                                                                                                                                                                                                                                                                                                                                                                                                                                                                                                                                                                                                                                                                                                                                                                                                                                 |                                                                                            |             |                                 | -                     |                       | -                                     |                         | -                     |                                           |
| Number of Publicly-Owned Wildlife and Waterfowl Refuges  0 0 0 0 0 0 0 0 0 0 0 0 0 0 0 0 0 0 0                                                                                                                                                                                                                                                                                                                                                                                                                                                                                                                                                                                                                                                                                                                                                                                                                                                                                                                                                                                                                                                                                                                                                                                                                                                                                                                                                                                                                                                                                                                                                                                                                                                                                                                                                                                                                                                                                                                                                                                                                               |                                                                                            |             |                                 | -                     |                       |                                       |                         |                       |                                           |
| Number of Historic Proporties - same as number of Known Historic Buildings, Societies, Open Section (8) Properties and Districts (above)                                                                                                                                                                                                                                                                                                                                                                                                                                                                                                                                                                                                                                                                                                                                                                                                                                                                                                                                                                                                                                                                                                                                                                                                                                                                                                                                                                                                                                                                                                                                                                                                                                                                                                                                                                                                                                                                                                                                                                                     |                                                                                            |             |                                 | ·                     |                       |                                       |                         |                       |                                           |
| Consideration of Section 6(f) Properties Required by Section 6(f) of the Land and Water Conservation Fund Act. Regulatory Ageney: US Department of Interior.  Properties purchased by Land & Water Conservation Fund (LWCF) (number)  0 0 0 0 0 0 0 0 0 0 0 0 0 0 0 0 0 0 0                                                                                                                                                                                                                                                                                                                                                                                                                                                                                                                                                                                                                                                                                                                                                                                                                                                                                                                                                                                                                                                                                                                                                                                                                                                                                                                                                                                                                                                                                                                                                                                                                                                                                                                                                                                                                                                  | Number of Historic Properties - same as number of Known Historic Buildings,                |             |                                 | -                     |                       | -                                     | -                       | -                     | 14                                        |
| Agency: US Department of Interior.  Properties purchased by Land & Water Conservation Fund (LWCF) (number)  O 0 0 0 0 0 0 0 0 0 0 0 0 0 0 0 0 0 0                                                                                                                                                                                                                                                                                                                                                                                                                                                                                                                                                                                                                                                                                                                                                                                                                                                                                                                                                                                                                                                                                                                                                                                                                                                                                                                                                                                                                                                                                                                                                                                                                                                                                                                                                                                                                                                                                                                                                                            | Consideration of Section 6(f) Properties                                                   |             |                                 |                       |                       |                                       |                         |                       |                                           |
| Area (acres)  O O O O O O O O O O O O O O O O O O O                                                                                                                                                                                                                                                                                                                                                                                                                                                                                                                                                                                                                                                                                                                                                                                                                                                                                                                                                                                                                                                                                                                                                                                                                                                                                                                                                                                                                                                                                                                                                                                                                                                                                                                                                                                                                                                                                                                                                                                                                                                                          | Agency: US Department of Interior.                                                         | 0           | 0                               | 0                     | 0                     | 0                                     | 0                       | 0                     | 0                                         |
| Required by Endangered Species Act. Regulatory Agencies: US Fish & Wildlife Services and Delaware Department of Natural Resources and Environmental Control (DNREC)  Potential Rare, Threatened and Endangered Species Areas (acres)  0 tbd                                                                                                                                                                                                                                                                                                                                                                                                                                                                                                                                                                                                                                                                                                                                                                                                                                                                                                                                                                                                                                                                                                                                                                                                                                                                                                                                                                                                                                                                                                                                                                                                                                                                                                                                                                                                                                              |                                                                                            |             |                                 | -                     |                       | · · · · · · · · · · · · · · · · · · · |                         |                       |                                           |
| and Delaware Department of Natural Resources and Environmental Control (DNREC)  Potential Rare, Threatened and Endangered Species Areas (acres)  0 tbd                                                                                                                                                                                                                                                                                                                                                                                                                                                                                                                                                                                                                                                                                                                                                                                                                                                                                                                                                                                                                                                                                                                                                                                                                                                                                                                                                                                                                                                                                                                                                                                                                                                                                                                                                                                                                                                                                                                                   |                                                                                            |             |                                 |                       |                       |                                       |                         |                       |                                           |
| Other Considerations         To be considered under general provisions of the National Environmental Policy Act (NEPA).         Image: Considered under general provisions of the National Environmental Policy Act (NEPA).         Image: Considered under general provisions of the National Environmental Policy Act (NEPA).         Image: Considered under general provisions of the National Environmental Policy Act (NEPA).         Image: Considered under general provisions of the National Environmental Policy Act (NEPA).         Image: Considered under general provisions of the National Environmental Policy Act (NEPA).         Image: Considered under general provisions of the National Environmental Policy Act (NEPA).         Image: Considered under general provisions of the National Environmental Policy Act (NEPA).         Image: Considered under general provisions of the National Environmental Policy Act (NEPA).         Image: Considered under general provisions of the National Environmental Policy Act (NEPA).         Image: Considered under general provisions of the National Environmental Policy Act (NEPA).         Image: Considered under general provisions of the National Environmental Policy Act (NEPA).         Image: Considered under general provisions of the National Environmental Policy Act (NEPA).         Image: Considered under general provisions of the National Environmental Policy Act (NEPA).         Image: Considered under general provisions of the National Environmental Policy Act (NEPA).         Image: Considered under general provisions of the National Environmental Policy Act (NEPA).         Image: Considered under general provisions of the National Environmental Policy Act (NEPA).         Image: Considered under general provisions of the National Environmental Policy Act (NEPA).         Image: Considered under                                                                                                                                                                                                  | and Delaware Department of Natural Resources and Environmental Control (DNREC)             |             |                                 |                       |                       |                                       |                         |                       |                                           |
| To be considered under general provisions of the National Environmental Policy Act (NEPA).  Agricultural Districts (Ten-Year) (number of properties)  0 2 2 2 1 1 1 1 1 1 1 1 1 1 1 1 1 1 1 1                                                                                                                                                                                                                                                                                                                                                                                                                                                                                                                                                                                                                                                                                                                                                                                                                                                                                                                                                                                                                                                                                                                                                                                                                                                                                                                                                                                                                                                                                                                                                                                                                                                                                                                                                                                                                                                                                                                                |                                                                                            | 0           | tbd                             | tbd                   | tbd                   | tbd                                   | tbd                     | tbd                   | tbd                                       |
| (acres within properties)     0     6     6     26     26     26     26     26       Agricultural Preservation Easements (Permanent) (number of properties)     0     0     0     1     1     0     0       (acres within properties)     0     0     0     0     8     15     0     0       Forestland: 2002 Land Use (acres)     0     21     28     21     29     43     34     31                                                                                                                                                                                                                                                                                                                                                                                                                                                                                                                                                                                                                                                                                                                                                                                                                                                                                                                                                                                                                                                                                                                                                                                                                                                                                                                                                                                                                                                                                                                                                                                                                                                                                                                                        | To be considered under general provisions of the National Environmental Policy Act (NEPA). |             |                                 |                       |                       |                                       |                         |                       |                                           |
| Agricultural Preservation Easements (Permanent) (number of properties)         0         0         0         0         1         1         0         0           (acres within properties)         0         0         0         0         8         15         0         0           Forestland: 2002 Land Use (acres)         0         21         28         21         29         43         34         31                                                                                                                                                                                                                                                                                                                                                                                                                                                                                                                                                                                                                                                                                                                                                                                                                                                                                                                                                                                                                                                                                                                                                                                                                                                                                                                                                                                                                                                                                                                                                                                                                                                                                                               | -                                                                                          |             |                                 |                       |                       |                                       |                         |                       |                                           |
| Forestland: 2002 Land Use (acres) 0 21 28 21 29 43 34 31                                                                                                                                                                                                                                                                                                                                                                                                                                                                                                                                                                                                                                                                                                                                                                                                                                                                                                                                                                                                                                                                                                                                                                                                                                                                                                                                                                                                                                                                                                                                                                                                                                                                                                                                                                                                                                                                                                                                                                                                                                                                     |                                                                                            |             |                                 |                       |                       |                                       |                         |                       |                                           |
|                                                                                                                                                                                                                                                                                                                                                                                                                                                                                                                                                                                                                                                                                                                                                                                                                                                                                                                                                                                                                                                                                                                                                                                                                                                                                                                                                                                                                                                                                                                                                                                                                                                                                                                                                                                                                                                                                                                                                                                                                                                                                                                              |                                                                                            | -           |                                 |                       |                       |                                       |                         |                       |                                           |
|                                                                                                                                                                                                                                                                                                                                                                                                                                                                                                                                                                                                                                                                                                                                                                                                                                                                                                                                                                                                                                                                                                                                                                                                                                                                                                                                                                                                                                                                                                                                                                                                                                                                                                                                                                                                                                                                                                                                                                                                                                                                                                                              |                                                                                            |             |                                 |                       |                       |                                       |                         |                       | 31<br>0                                   |
| State-Owned State Forest Properties (acres)         0         0         0         0         0         0         0         0         0         0         0         0         0         0         0         0         0         0         0         0         0         0         0         0         0         0         0         0         0         0         0         0         0         0         0         0         0         0         0         0         0         0         0         0         0         0         0         0         0         0         0         0         0         0         0         0         0         0         0         0         0         0         0         0         0         0         0         0         0         0         0         0         0         0         0         0         0         0         0         0         0         0         0         0         0         0         0         0         0         0         0         0         0         0         0         0         0         0         0         0         0         0         0         0 <td></td> <td></td> <td></td> <td></td> <td></td> <td></td> <td></td> <td></td> <td></td>                                                                                                                                                                                                                                                                                                                                                                                                                                                                                                                                                                                                                                                                                                                                                                                                                                                                                                        |                                                                                            |             |                                 |                       |                       |                                       |                         |                       |                                           |
| Conservation Easement Properties (acres) 0 0 0 0 0 0 0 0                                                                                                                                                                                                                                                                                                                                                                                                                                                                                                                                                                                                                                                                                                                                                                                                                                                                                                                                                                                                                                                                                                                                                                                                                                                                                                                                                                                                                                                                                                                                                                                                                                                                                                                                                                                                                                                                                                                                                                                                                                                                     | Conservation Easement Properties (acres)                                                   | 0           | 0                               | 0                     | 0                     | 0                                     | 0                       | 0                     | 0                                         |