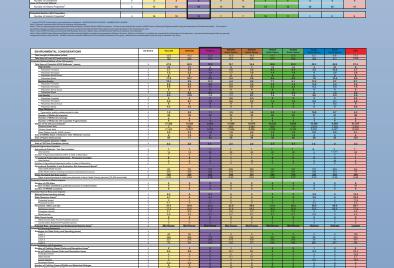

## Comparison of the Range of Alternatives - Engineering

|                                                                     | Alternative |                                      |                                      |                           | Renth Option                        | Emula Cycles            | Aborth Option          | East Option              |                           |                          |                                            |
|---------------------------------------------------------------------|-------------|--------------------------------------|--------------------------------------|---------------------------|-------------------------------------|-------------------------|------------------------|--------------------------|---------------------------|--------------------------|--------------------------------------------|
| Senend Commissions                                                  |             |                                      |                                      |                           |                                     |                         |                        |                          |                           |                          |                                            |
| Praintnery Cost (Costillans)                                        | 0           | DHE                                  | par.                                 | 8107                      | \$404                               | pan                     | DG                     |                          | 1074                      | ELO.                     | DANK                                       |
| Sight of Way Association Europe                                     |             | Hyp                                  | 44                                   | Mil Range                 | Mri Flança                          | Mri Flange              | Mit Plange             | Militarge                | i-                        | Lee                      | High                                       |
| ENGINEERING CONSIDERATIONS                                          |             |                                      |                                      |                           |                                     |                         |                        |                          |                           |                          |                                            |
| Trial length of alternative (miles)                                 | 8.0         | 124                                  | 143                                  | 12.0                      | 16.0                                | 144                     | 13.1                   | 12.6                     | 63                        | ca ca                    | 17.4                                       |
| interchange(s)                                                      |             |                                      |                                      |                           |                                     |                         |                        |                          |                           |                          |                                            |
| Number                                                              |             | 3                                    | 4                                    | 3                         |                                     | 4                       | 4                      | 4                        | 2                         | 2                        | 7                                          |
| ( Loudon)c)                                                         |             | New of Waldelman                     | Wasi of Mobiletown                   | Wast of Waldelman         | Ward of Widdleson                   | Visual of Middleforum   | View of Middletown     | Tites of Middletown      | Datelna                   | Datelow                  | Levels Resell STATE                        |
| Type                                                                |             | Split Diamond                        | Spik Diamond                         | Danuni                    | Diamond                             | Damoni                  | Diamond                | Diamond                  | Dunyari                   | Dumpel                   | Diamond                                    |
| 3 Lossier(n)                                                        |             | North of Mobiletown                  | North of MiddleSown                  | North of Middletown       | DESIGN of the base of Europe Bridge | North of Middelson      | North of Middlebourn   | North of Middletown      | DS 1, South of Makeletown | ER 1, Easts of Middelson | SR15SF806Choplank Road                     |
| Type                                                                |             | Sip Kanya                            | Dip Farrys                           | Parisi Circented          | Fertal Coverteel                    | Partial Conselled       | Split Diamond          | Partial Circuminal       | Directional               | Directional              | Daniel                                     |
| 3 Lossier(n)                                                        |             | SNI at Bayds Corner Road             | Jamison Corner Road                  | ERT at Bopis Corner Found | SPSHC nurth of Summit Aristian      | Jamison Corner Road     | Janison Comer Road     | Jamisons Corner Road     |                           |                          | Brennan Boulevarel / Red Con Road          |
| Type                                                                |             | Directional                          | Diamond                              | Drestand                  | Farial Coverlead                    | Damond                  | Diamond                | Damend                   |                           |                          | Danuni                                     |
| d Lossian(s)                                                        |             |                                      | SNI North of Sall Plans              |                           | Jamison Corner Final                | SEL North of Tel Place  | ERI North of Sel Plane | SET North of Tell Plants |                           |                          | Parker Rosal                               |
| Type                                                                |             |                                      | Directional                          |                           | Diamond                             | Directional             | Orestand               | Directional              |                           |                          | Diamond                                    |
| E Loueinn(n)                                                        |             |                                      |                                      |                           | ERI North of Toll Plans             |                         |                        |                          |                           |                          | UE 40                                      |
| Type                                                                |             |                                      |                                      |                           | Directional                         |                         |                        |                          |                           |                          | Diamond (1 Loop)                           |
| 4 Loudon(s)                                                         |             |                                      |                                      |                           |                                     |                         |                        |                          |                           |                          | Old Ballimore Piles                        |
| Type                                                                |             |                                      |                                      |                           |                                     |                         |                        |                          |                           |                          | Daniel                                     |
| 7 Loudinn(n)                                                        |             |                                      |                                      |                           |                                     |                         |                        |                          |                           |                          | 146                                        |
| Type                                                                |             |                                      |                                      |                           |                                     |                         |                        |                          |                           |                          | Seni Cirectonal                            |
| Overpunn(m)                                                         |             |                                      |                                      |                           |                                     |                         |                        |                          |                           |                          |                                            |
| Number                                                              |             |                                      |                                      | 6                         | 7                                   |                         |                        |                          | 4                         |                          |                                            |
| Constraint)                                                         |             | Middelman Business & Technology Park | Moldetown Business & Technology Park | States Hill Float         | Sorter Hillians                     | Burker Hill Flows       | States Hillians        | Burker HE Road           | Levels Final              | Stealery Lane            | Surter Hil Float                           |
| 2 Location(s)                                                       |             | Surker Hill Forest                   | Burker HE Road                       | Sohemia Will Food         | Solvenia IIII Final                 | Enhanta Mil Road        | Bahama Mil Food        | Bohamia Mil Floral       | Green Glard Float         | Levels/Road              | Bohamia Mil Road   Mari Pil Road           |
| 3 Location(s)                                                       |             | Desai Desi                           | Broad Eirest                         | 24.000                    | Chil School House Road              | Chil School House Road  | SPANE                  | State                    | Wages Mil Read            | Green Clark Road         | Old School Floure Road                     |
| #Loudon(s)                                                          |             | Mari Phi Rosal                       | Mari Pi Food                         | Jamisson Corner Road      | Churchtown Road                     | Charakteen Food         | Hyelis Corner Food     | Hysris Corner Road       | North Engles Rained       | Califord Comer Road      | Chumitisan Road                            |
| ELouise(s)                                                          |             | Entering LIS 201                     | Ownition Real                        | 25.000                    | Norbib Southern Fairnasi            | US 301 Local            |                        |                          | Dummi Shiripe Finani      | Nortols-Southern Entreed | Chanapasta and Delaware Canal              |
| ELouise(s)                                                          |             | Norlals Southern Rainseal            | DOM                                  | Disloves Late Read        | Falledge Total                      | North Southern Rainwall |                        |                          | Money Road                | Dealer Corner Floral     | Cheruspeulas City Road                     |
| 7 Location(s)                                                       |             | EFANG                                | Notab Engham Raincad                 |                           | Hyeli's Corner Road                 | Reletje final           |                        |                          |                           | Entropi Spor             | Davey Road / Hossel Exhaul Float           |
| # Location(s)                                                       |             | Jaminon Corner Hosel                 | Ratiniga Found                       |                           |                                     | Hysil's Const Read      |                        |                          |                           | Surreit Bridge Float     | Corporate Blod                             |
| #Loudon(s)                                                          |             | EFANG                                | Hyelis Comer Road                    |                           |                                     |                         |                        |                          |                           |                          | Four Snawes Play / Old Comban Shidge Found |
| Windows                                                             |             |                                      |                                      |                           |                                     |                         |                        |                          |                           |                          |                                            |
| Note 1. Performany results de mel ministe digit al resp respection. |             |                                      |                                      |                           |                                     |                         |                        |                          |                           |                          |                                            |

## Comparison of the Range of Alternatives - Cultural & Natural Resources