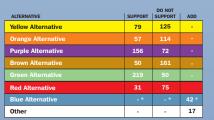

## **PUBLIC COMMENTS ON PURPLE ALTERNATIVE**

Public comments received by the comment period ending July 22, 2005 (156 Retain / 72 Drop)

- Does not cut town of Middletown in half
- Less expensive, short, less maintenance cost
- Less environmental impacts
- Will not impact Summit Airport
- Less impact on existing houses affects proposed development

Public Comments (as of July 22, 2005) on the potential Range of Alternatives presented at Public Workshops - June 20 & 21, 2005