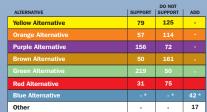

## **PUBLIC COMMENTS ON BROWN ALTERNATIVE**

Public comments received by the comment period ending July 22, 2005 (50 Retain / 161 Drop)

- Through traffic will not impact the local traffic
- Moves traffic away from downtown Middletown

- Negative impacts on existing communities
- Impact to Summit Airport would be too great
- Trucks and cars will tend to use SR 896 more traffic on Summit Bridge

Public Comments (as of July 22, 2005) on the potential Range of Alternatives presented at Public Workshops - June 20 & 21, 2005