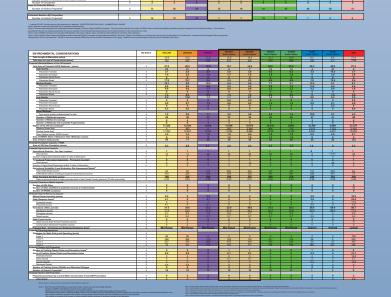

# **ENGINEERING - TRAFFIC & SAFETY CONSIDERATIONS**

- Lower number of properties impacted
- Lower impacts on traffic during construction
- Improves safety by separating local from through traffic

- Higher cost alternative
- Longer Alternative 15 miles
- Highest number of interchanges 5 N / 4 S
- Highest number of overpasses 7 N / 8 S Higher construction cost
- Complex interchange at US 301 / SR 896, south of Summit Bridge difficult to mitigate indirect effects (noise, visual, etc.) on Lea Eara Farms West and Summit **Bridge Farms communities**
- Highest number of existing adjacent communities (within 600') 6
- Indirect impact on proposed new school, west of Middletown, and St. George's Technical High School
- Impacts on Summit Airport FAA designated reliever airport, 85 employees, 100 based aircraft, State Police helicopter operations

### Comparison of the Range of Alternatives - Engineering

| ENGINEERING CONSIDERATIONS          | No Build<br>Alternative | YELLOW                              | ONAMOR                              | Patricia                 | BROWN<br>South Spillers            | BROWN<br>South Cytion   | GREEN<br>Nach Option   | CREEK<br>South Option    |                            |                           | Man .                                       |
|-------------------------------------|-------------------------|-------------------------------------|-------------------------------------|--------------------------|------------------------------------|-------------------------|------------------------|--------------------------|----------------------------|---------------------------|---------------------------------------------|
| Senand Considerations               |                         |                                     |                                     |                          |                                    |                         |                        |                          |                            |                           |                                             |
| Preliminary Cost (Costillans)       | 0                       | DHE                                 | \$400                               | 5107                     | 804                                | Sam                     | DO                     | \$369                    | 1276                       | 620                       | DAGE                                        |
| Night of Way Association Europe     |                         | Hyp                                 | High                                | Mil Range                | Militarge                          | Mrk Plange              | Mil Namps              | Militarge                | Low                        | Low                       | Hyb                                         |
| ENGINEERING CONSCERNTIONS           |                         |                                     |                                     |                          |                                    |                         |                        |                          |                            |                           |                                             |
| Erial length of alternative (miles) | 8.0                     | 19.6                                | 143                                 | 19.0                     | 16.0                               | 164                     | 13.1                   |                          | 63                         | 64                        | 17.4                                        |
| intershamps(n)                      |                         |                                     |                                     |                          |                                    |                         |                        |                          |                            |                           |                                             |
| Number                              |                         | 3                                   | 4                                   |                          |                                    |                         | 4                      |                          | 2                          | 2                         | 7                                           |
| E Louelon(n)                        |                         | Wast of Waldelman                   | Wasi of Moldatown                   | Titled of Middletown     | Word of Widdleson                  | Visual of Middletown    | Viral of Middelows     |                          | Datelre                    | Datelow                   | Levels Resettiff S                          |
| Type                                |                         | Split Diamond                       | Spili Diamond                       |                          | Diamond                            | Damond                  | Diamond                | Diamond                  | Dumpel                     | Sumpei                    | Diamond                                     |
| 2 Loudon(k)                         |                         | North of Mobiletown                 | North of Wildelman                  | Sorth of Mobiletown      | SMINE at the base of Europe Bridge | North of Middelesson    | North of Middletown    |                          | SN 1, South of Malabetreen | ER 1, East of Middelson   | SR155999Chopierk Read                       |
| Type                                |                         | Dip Kanya                           | Dip Farrys                          |                          | Partial Circumteral                | Partial Connected       | Split Diamond          | Partial Circuminal       | Directional                | Directorul                | Diamond                                     |
| 3 Loudon(s)                         |                         | SMI at Bepts Corner Food            | Jamison Corner Road                 | ERI at Book Corner Found | SPERS marks of Summit Assistan     | Jamison Corner Road     | Janison Comer Road     | Jamisons Corner Road     |                            |                           | Bernan Beulmani / Red Con Road              |
| Type                                |                         | Directional                         | Diamond                             |                          | Partial Coverball                  | Damond                  | Diamond                |                          |                            |                           | Danuni                                      |
| 4 Loudon(h)                         |                         |                                     | SNI North of Tell Plans             |                          | Jamison Corner Final               | SELECTION OF THE Place  | ERI North of Sel Plana | SPIT block of Tell Place |                            |                           | Perior Rosal                                |
| Type                                |                         |                                     | Destand                             |                          | Diamond                            | Directional             | Orestonal              |                          |                            |                           | Damini                                      |
| E Loudon(h)                         |                         |                                     |                                     |                          | ERI North of Tol Plana             |                         |                        |                          |                            |                           | UE 40                                       |
| Type                                |                         |                                     |                                     |                          | Directional                        |                         |                        |                          |                            |                           | Diamond (1 Loop)                            |
| E Lossier(n)                        |                         |                                     |                                     |                          |                                    |                         |                        |                          |                            |                           | Old Ballimore Pile                          |
| Type                                |                         |                                     |                                     |                          |                                    |                         |                        |                          |                            |                           | Damend                                      |
| 7 Lession(s)                        |                         |                                     |                                     |                          |                                    |                         |                        |                          |                            |                           | 146                                         |
| Type                                |                         |                                     |                                     |                          |                                    |                         |                        |                          |                            |                           | Semi-Circulanal                             |
| Distribution (m.)                   |                         |                                     |                                     |                          |                                    |                         |                        |                          |                            |                           |                                             |
| Nonior                              |                         |                                     |                                     | 6                        | 7                                  |                         |                        |                          | 4                          |                           |                                             |
| 1 Levalor(s)                        |                         | Middelson Barbara & Technology Park | Middeloum Backess & Technology Park | Surface Hill Ploani      | Barbar Hill Pload                  | Banker Hill Final       | Barber Hill Floor      | Barber HE Sout           | Levels Road                | Stealory Law              | Eurier Hil Finel                            |
| 2 Loudon(s)                         |                         | Barker Hill Forest                  | Burker HE Road                      | Solvenia IIII Finali     | Bahamia Will Food                  | Enhanta Mil Road        | Bahamia Will Food      |                          | Green Clark Final          | Levels/Road               | Bohamia Mil Road   Mari Pil Road            |
| 3 Levalor(s)                        |                         | Broad Dreet                         | Broad Etreel                        | 24.000                   | Chil School House Road             | Old School House Road   | SPANS                  |                          | Wages Mil Read             | Owen Dark Road            | Chil School House Road                      |
| 4 Levator(s)                        |                         | Mai Pi Road                         | Mari Pi Food                        | Jamisson Corner Road     | Chardison Road                     | Ounbiese Food           | Hyelis Corner Final    | Hysila Corner Road       | Norfals England Rabinal    | Califord Corner Road      | Chunhissan Road                             |
| E <sub>Location(s)</sub>            |                         | Entering UE 201                     | Ountion final                       | 25.000                   | Norlak Southern Fairmed            | LIS 301 Local           |                        |                          | Summit Shidge Finant       | Nortols Southern Februari | Chanapasta and Delasora Canal               |
| ELevator(s)                         |                         | Norlah Southern Kalmani             | DOM:                                | Distance Late Read       | Falledge Total                     | Norbib Southern Kalmani |                        |                          | Money Road                 | Design Corner Flowel      | Ownepoole City Road                         |
| 7 Levalor(s)                        |                         | EFAM                                | Norlah Engham Halmari               |                          | Hyeli's Corner Road                | Ratinipa Road           |                        |                          |                            | Fairsel Spor              | Denny Road / Hosel Exhaul Fload             |
| ELevative(s)                        |                         | Jaminon Corner Road                 | Ratinips Found                      |                          |                                    | Hyeli's Corner Road     |                        |                          |                            | Survey Straige Flowel     | Corporate Birel                             |
| B Lauration(s)                      |                         | EFAM                                | Hyeli's Comer Road                  |                          |                                    |                         |                        |                          |                            |                           | Four Sources Pitop / Old Combes Bridge Four |
| Milesator(s)                        |                         |                                     |                                     |                          |                                    |                         |                        |                          |                            |                           |                                             |

### **CULTURAL & ENVIRONMENTAL RESOURCES**

- Lowest Wetland impacts 18.1 N / 16.6 S acres
- Mid-range Waters of the US impacts 11,608 N / 10,970 S LF
- Mid-range impacts to cultural resources based on efforts to date, but detailed evaluation is continuing to identify resources and assess potential effects

- Higher DNREC Tidal Wetland impacts 1.5 N & S acres
- Higher Floodplain impacts 2.5 N & S acres
- Highest Agricultural District impacts 28 N & S acres
- Low to mid-range Forestland impacts 32.9 N / 48.6 S acres