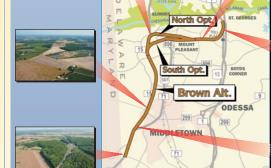

### **DESCRIPTION OF THE BROWN ALTERNATIVE**

### **Project Team Recommendation**

- **▼** RETAIN for Detailed Evaluation
- □ DROP from Further Consideration
- Lowest Wetland impacts of all alternatives
- Resource Agencies desire to see further evaluation

# **ENGINEERING - TRAFFIC & SAFETY CONSIDERATIONS**

- Lower number of properties impacted
- Lower impacts on traffic during construction
- Improves safety by separating local from through traffic

- Higher cost alternative
- Longer Alternative 15 miles
- Highest number of interchanges 5 N / 4 S
- Highest number of overpasses 7 N / 8 S Higher construction cost
- Complex interchange at US 301 / SR 896, south of Summit Bridge difficult to mitigate indirect effects (noise, visual, etc.) on Lea Eara Farms West and Summit **Bridge Farms communities**
- Highest number of existing adjacent communities (within 600') 6
- Indirect impact on proposed new school, west of Middletown, and St. George's Technical High School
- Impacts on Summit Airport FAA designated reliever airport, 85 employees, 100 based aircraft, State Police helicopter operations