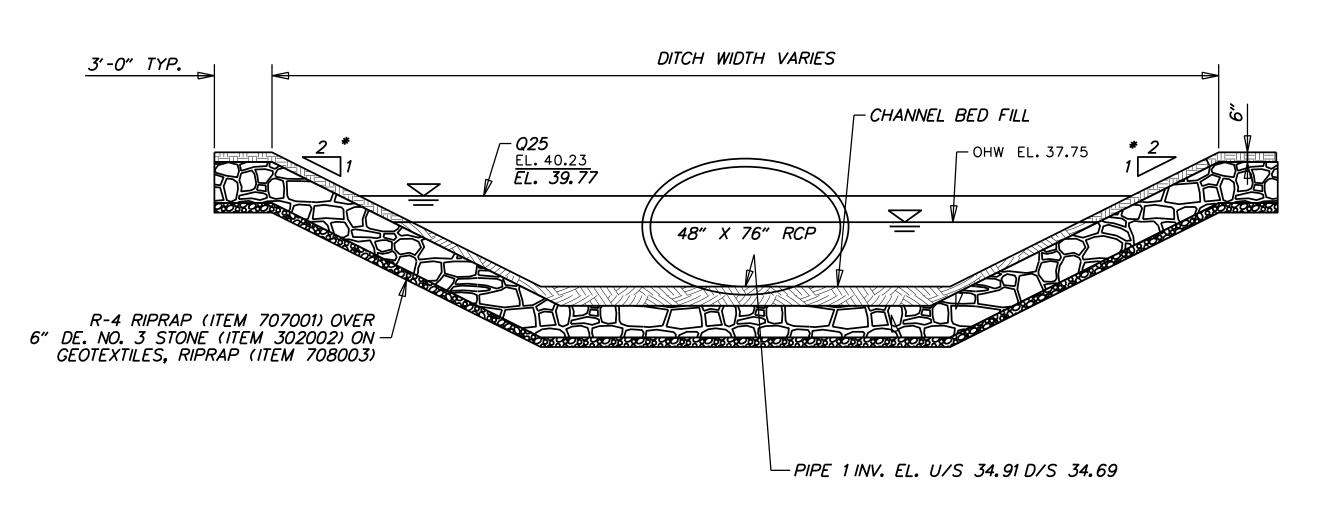

## BRIDGE ELEVATION (UPSTREAM LOOKING DOWNSTREAM)

## MOTES:

- 1. MAINTAIN CULVERT SLOPE OF 0.25%.
- 2. SEE ENVIRONMENTAL COMPLIANCE SHEET FOR ADDITIONAL NOTES.
- 3. ROADWAY PROFILE AND RIPRAP EMBANKMENT NOT SHOWN FOR CLARITY.
   \* OR AS NEEDED TO TIE-IN TO THE EXISTING BANKS.