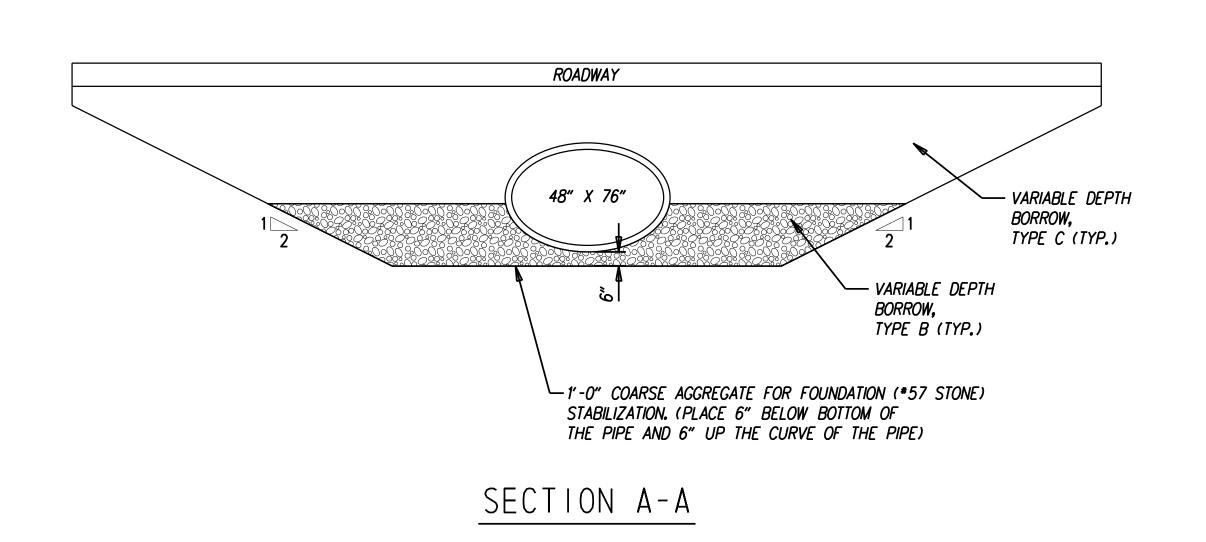

## BRIDGE ELEVATION (UPSTREAM LOOKING DOWNSTREAM)

## MOTES:

- 1. MAINTAIN CULVERT SLOPE OF 0.25%.
- 2. SEE ENVIRONMENTAL COMPLIANCE SHEET FOR ADDITIONAL NOTES.
- 3. ROADWAY PROFILE AND RIPRAP EMBANKMENT NOT SHOWN FOR CLARITY.
   \* OR AS NEEDED TO TIE-IN TO THE EXISTING BANKS.