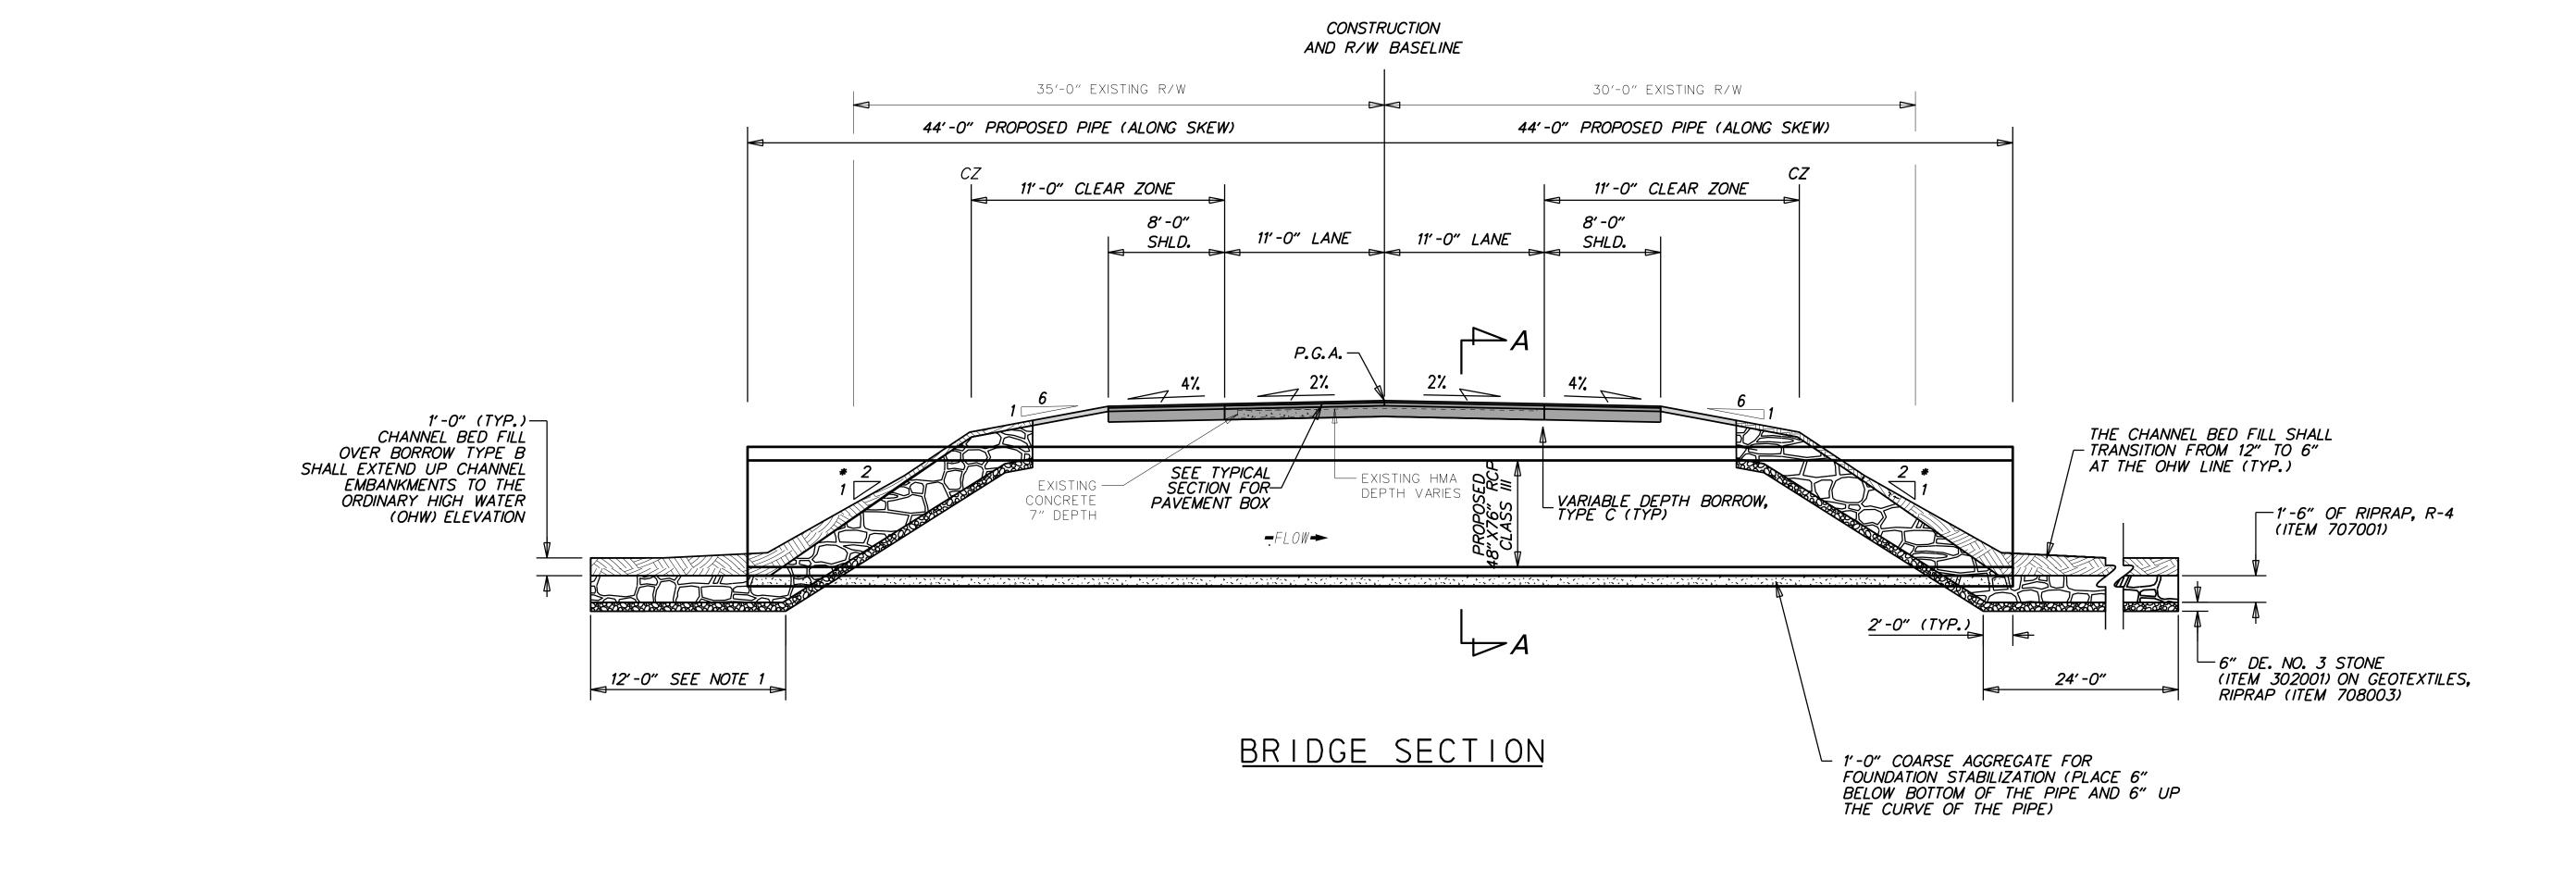

## BRIDGE ELEVATION (UPSTREAM LOOKING DOWNSTREAM)

## MOTES:

- 1. MAINTAIN CULVERT SLOPE OF 0.25%.
- 2. SEE ENVIRONMENTAL COMPLIANCE SHEET FOR ADDITIONAL NOTES.
- 3. ROADWAY PROFILE AND RIPRAP EMBANKMENT NOT SHOWN FOR CLARITY.
   \* OR AS NEEDED TO TIE-IN TO THE EXISTING BANKS.

| DELAWARE DEPARTMENT OF TRANSPORTATION | ADDENDUMS / REVISIONS | NOT TO SCALE | DESIGN-BUILD STATEWIDE<br>PIPE REPLACEMENT PROJECT<br>(BR 3-317 ON SR 24 LAUREL ROAD) | CONTRACT   | BRIDGE NO. <b>3–317</b> | BRIDGE ELEVATION | SHEET NO.   |
|---------------------------------------|-----------------------|--------------|---------------------------------------------------------------------------------------|------------|-------------------------|------------------|-------------|
|                                       |                       |              |                                                                                       | T201607002 |                         |                  | 7           |
|                                       |                       |              |                                                                                       | COUNTY     | DESIGNED BY: <b>HLW</b> | AND SECTION      | TOTAL SHTS. |
|                                       |                       |              |                                                                                       | SUSSEX     | CHECKED BY: <b>KSJ</b>  |                  | 13          |