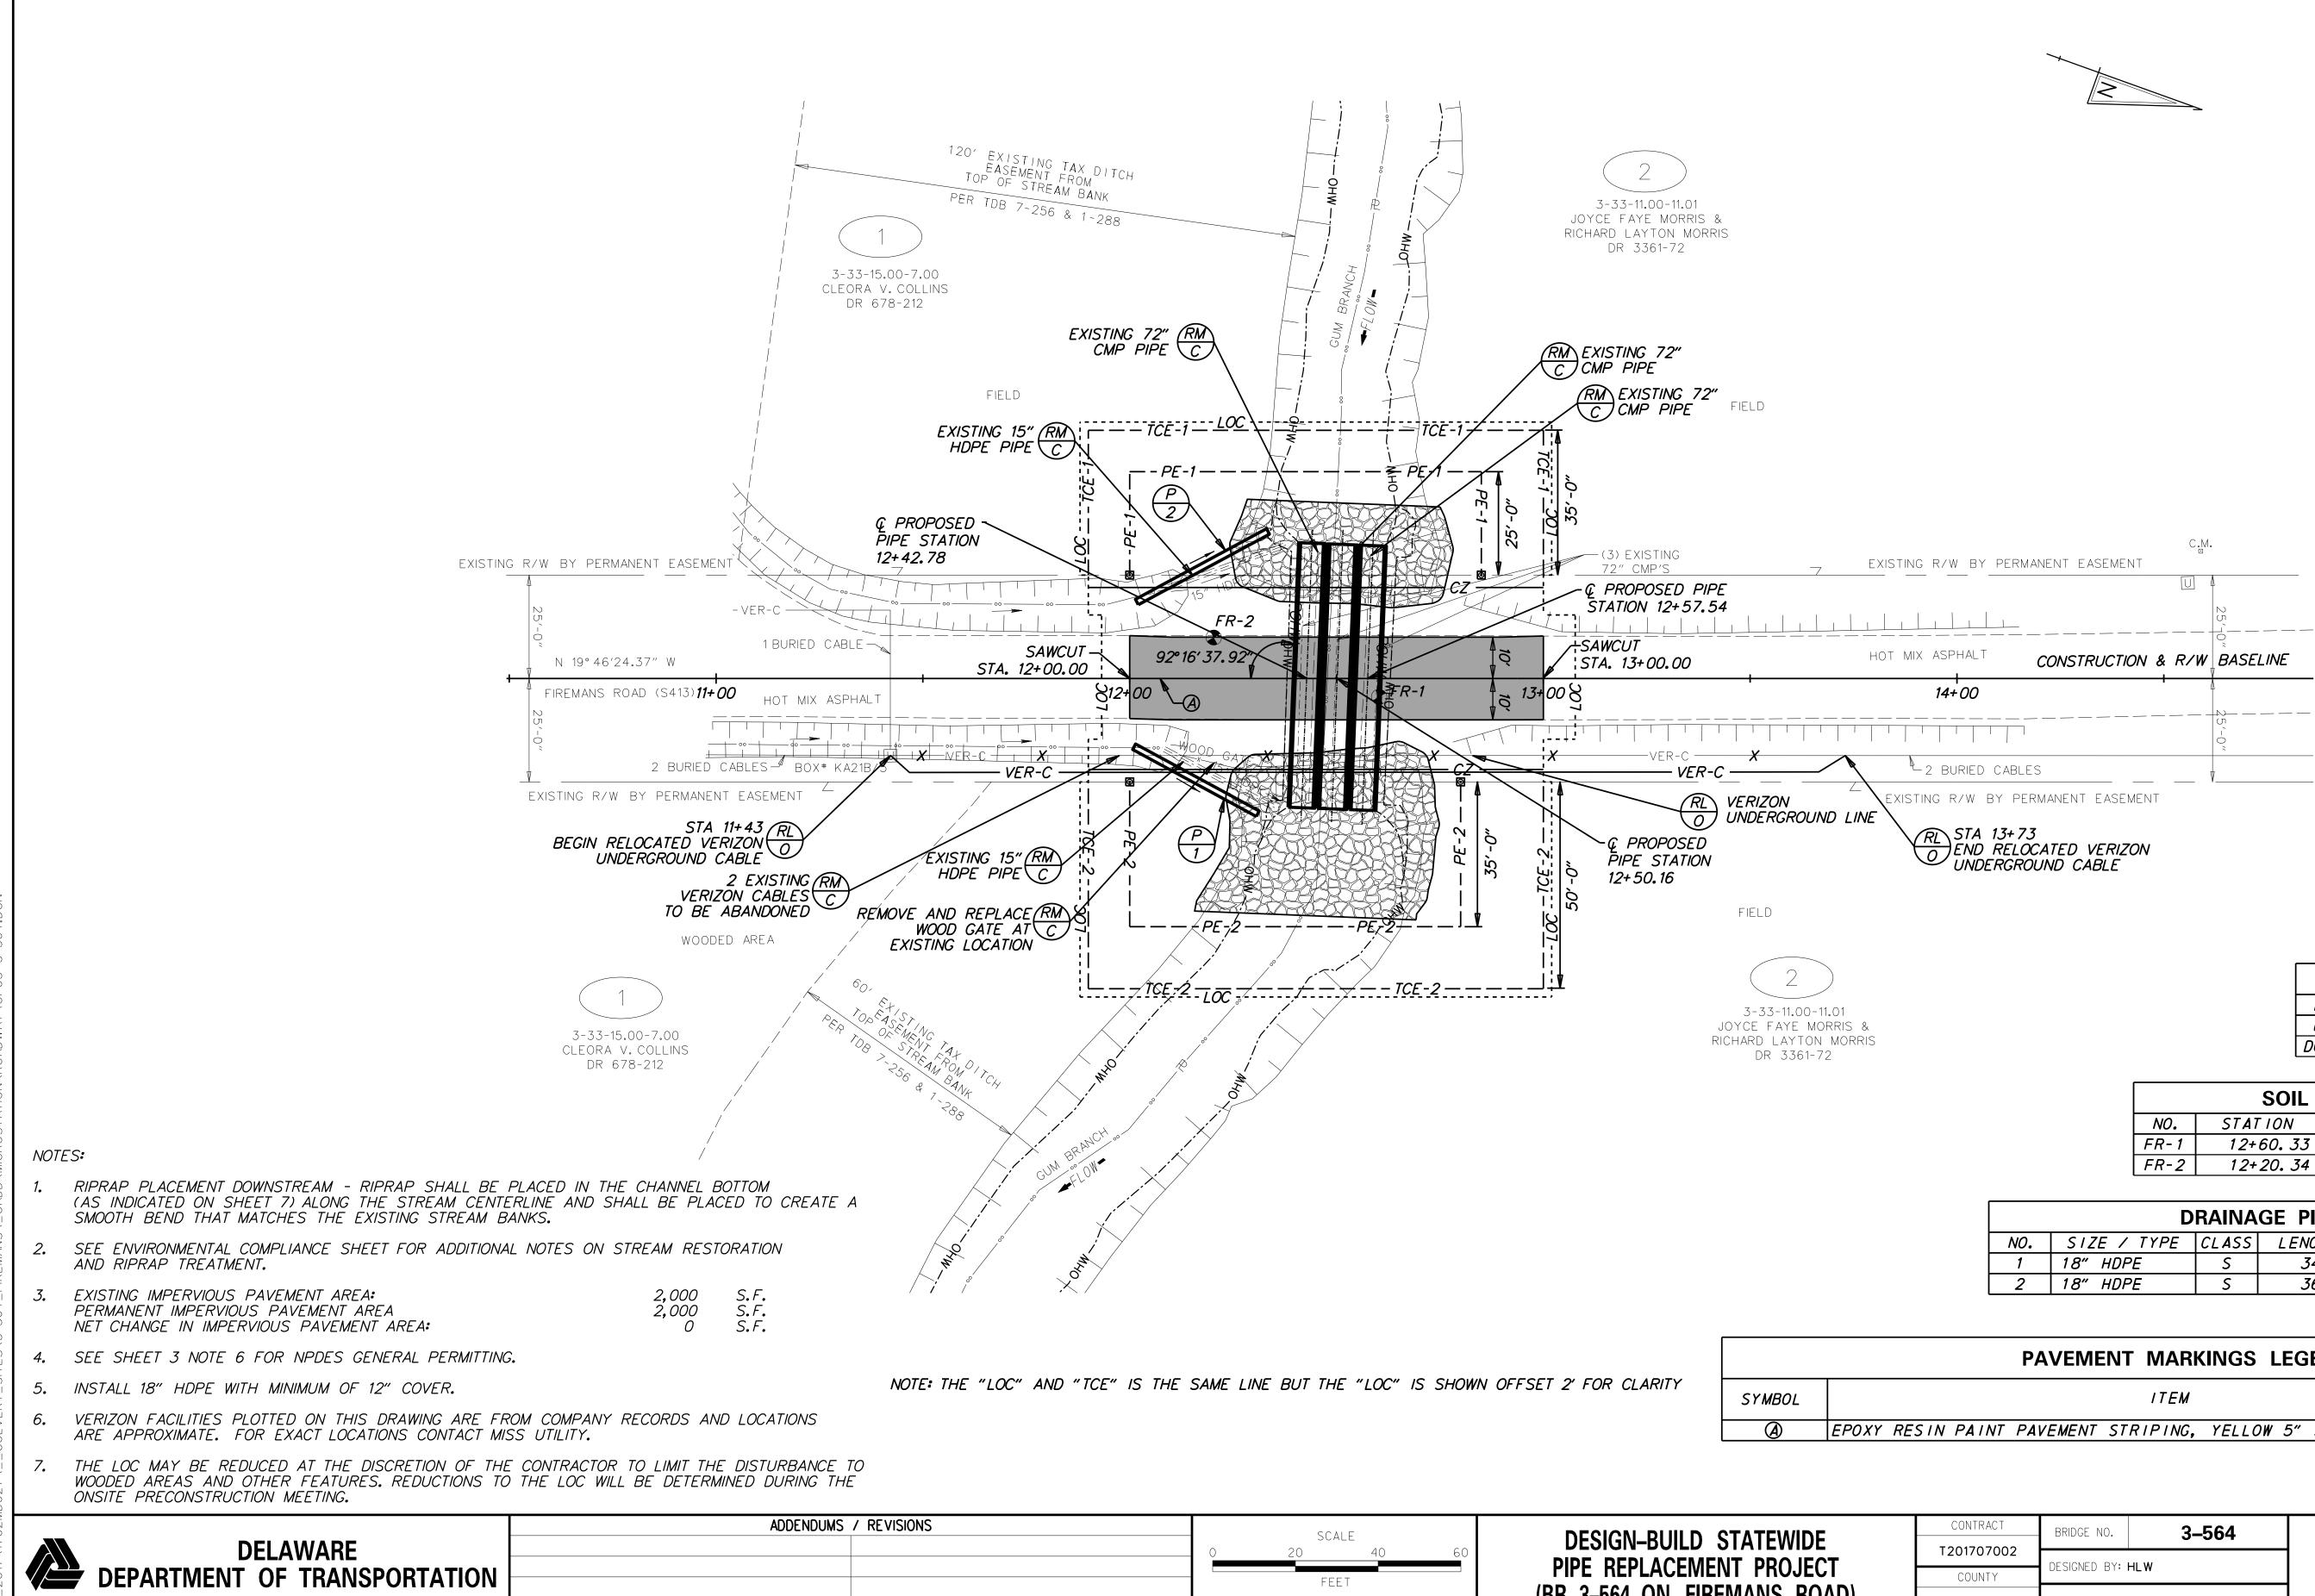

| SYMBOL |       |       |   |
|--------|-------|-------|---|
| A      | EPOXY | RESIN | F |
|        |       |       |   |

| S | SCALE      | DESIGN-BUILD STATEWIDE      | CONTRACT   | BRIDGE NO. 3-564 |                   | SHEET NO.   |
|---|------------|-----------------------------|------------|------------------|-------------------|-------------|
|   | 0 20 40 60 |                             | T201707002 |                  |                   | 5           |
|   | FEET       | PIPE REPLACEMENT PROJECT    | COUNTY     | DESIGNED BY: HLW | CONSTRUCTION PLAN | TOTAL SHTS. |
|   |            | (BR 3–564 ON FIREMANS ROAD) | SUSSEX     | CHECKED BY: KSJ  |                   | 13          |

| RIPRAP SCHEDULE |      |         |  |  |
|-----------------|------|---------|--|--|
| LOCATION        | TYPE | AREA/SF |  |  |
| UPSTREAM        | R-4  | 1219.00 |  |  |
| DOWNSTREAM      | R-4  | 2026.00 |  |  |

| SOIL BORING SCHEDULE |                            |        |                     |  |
|----------------------|----------------------------|--------|---------------------|--|
| NO.                  | STAT ION                   | OFFSET | DESCRIPTION         |  |
| FR-1                 | 1 <i>2</i> +60 <b>.</b> 33 | 4.44   | SEE SOIL BORING LOG |  |
| FR-2                 | 1 <i>2+20.3</i> 4          | -9.91  | SEE SOIL BORING LOG |  |

| DRAINAGE PIPE SCHEDULE |             |       |        |       |          |          |
|------------------------|-------------|-------|--------|-------|----------|----------|
| NO.                    | SIZE / TYPE | CLASS | LENGTH | SLOPE | INT. EL. | DIS. EL. |
| 1                      | 18" HDPE    | S     | 34.00  | 0.50% | 31.05    | 30.90    |
| 2                      | 18" HDPE    | S     | 36.00  | 0.50% | 30.71    | 30.56    |

| PAVEMENT MARKINGS LEGEND                               |           |
|--------------------------------------------------------|-----------|
| ITEM                                                   | OUANT ITY |
| PAINT PAVEMENT STRIPING, YELLOW 5" SOLID (ITEM 817013) | 200 LF    |