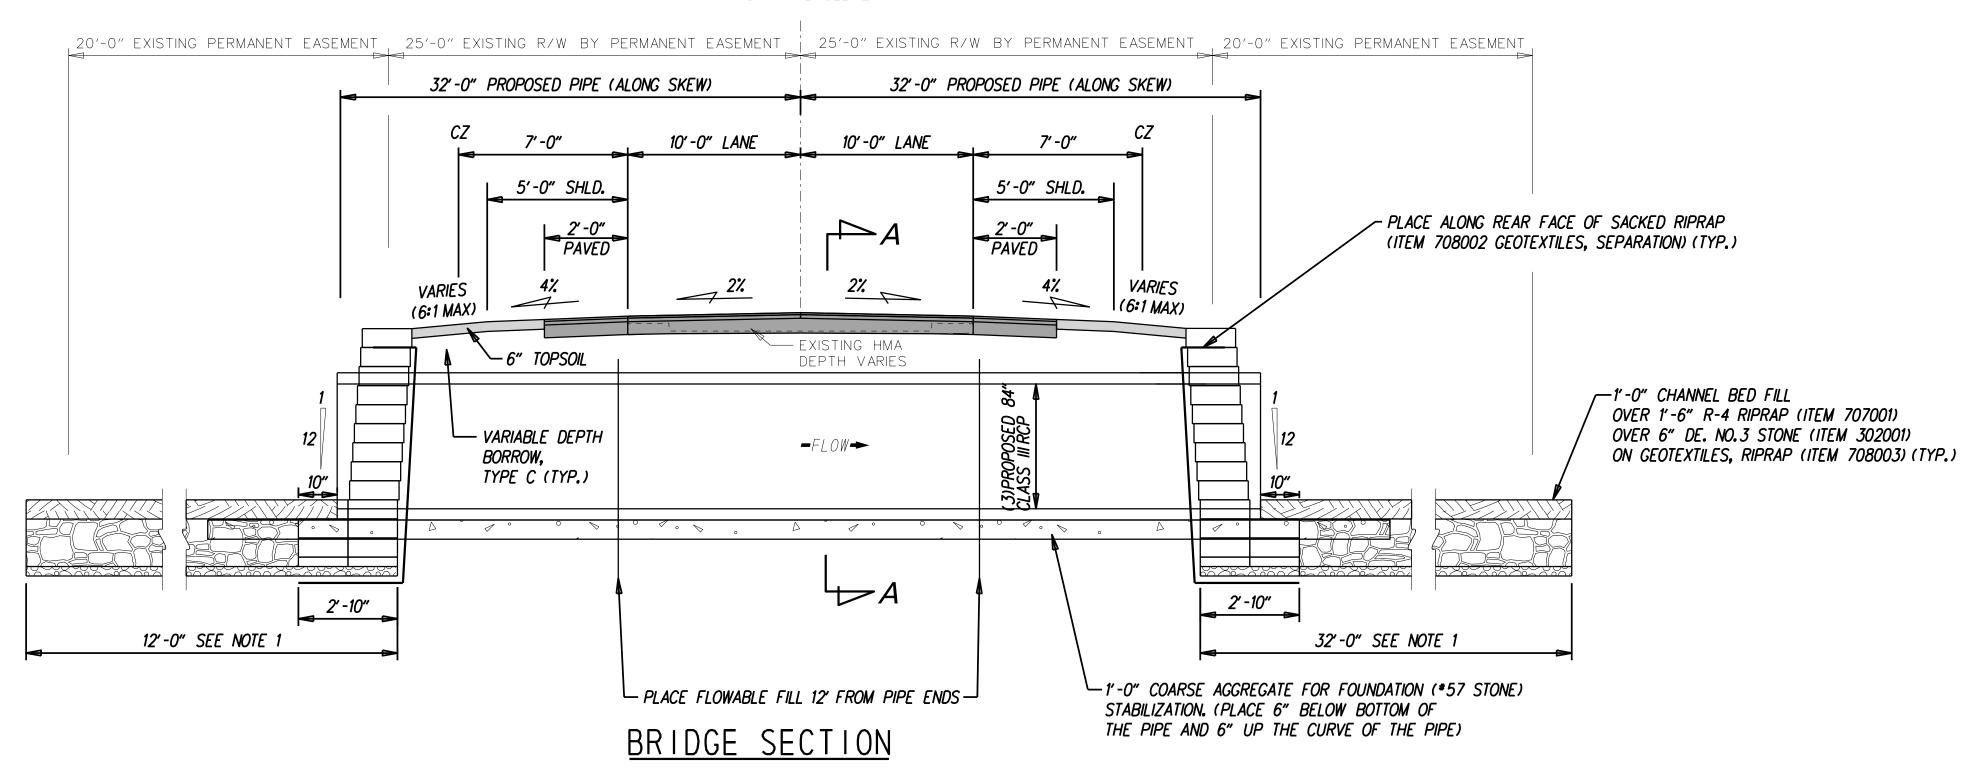

## BRIDGE ELEVATION (CHANNEL SECTION) (DOWNSTREAM LOOKING UPSTREAM)

MAINTAIN CULVERT SLOPE OF 0.5%.

SEE ENVIRONMENTAL COMPLIANCE SHEET FOR ADDITIONAL NOTES.
ROADWAY PROFILE AND RIPRAP EMBANKMENT NOT SHOWN FOR CLARITY.

**BRIDGE ELEVATION** AND SECTION

13