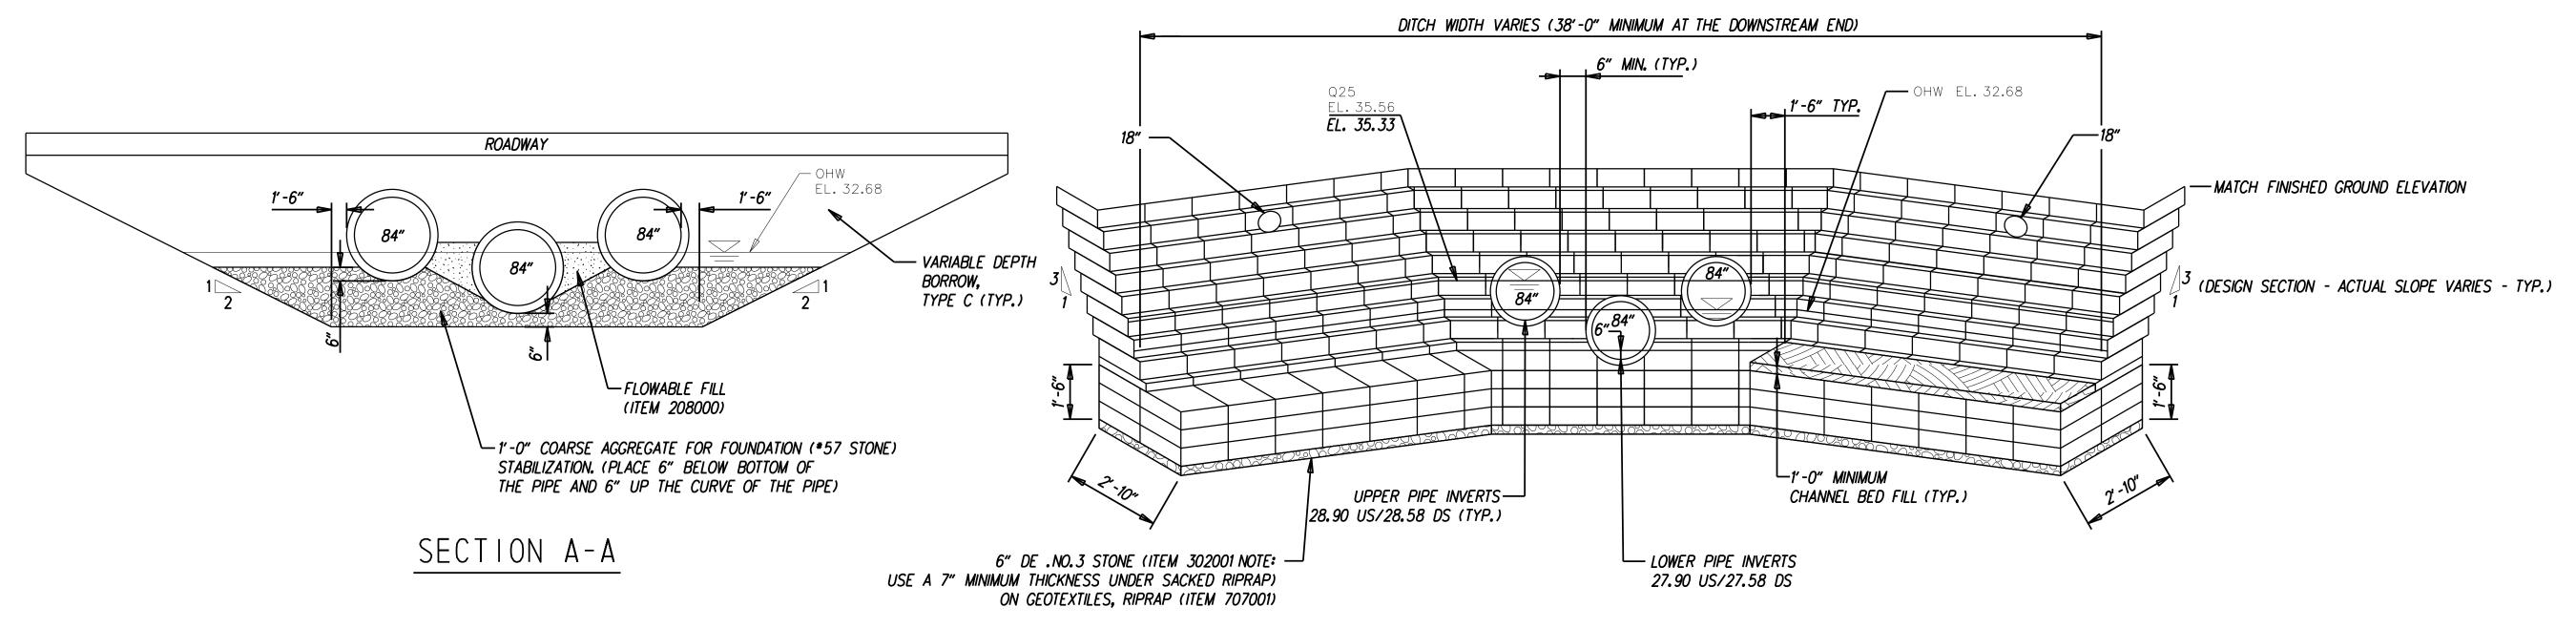

## BRIDGE ELEVATION (CHANNEL SECTION) (DOWNSTREAM LOOKING UPSTREAM)

MAINTAIN CULVERT SLOPE OF 0.5%.

SEE ENVIRONMENTAL COMPLIANCE SHEET FOR ADDITIONAL NOTES.
ROADWAY PROFILE AND RIPRAP EMBANKMENT NOT SHOWN FOR CLARITY.

**BRIDGE ELEVATION** AND SECTION

13